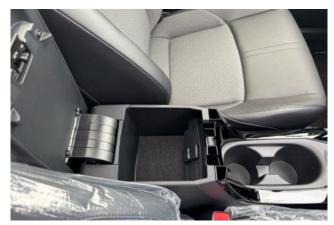

**Comfort and Interior:** Offers heated front seats, dual-zone automatic air conditioning (AAC), and a hands-free power back door for convenient loading. The panoramic roof adds luxury and openness to the cabin experience.