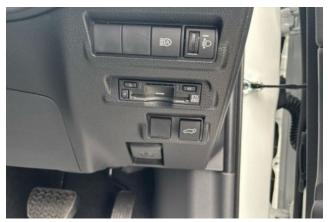

## Toyota Corolla Cross 1.8 Hybrid Z DA Plus Panorama Roof 2025

Safety and Driver Assistance Systems: Equipped with Anti-lock Braking System (ABS), multiple airbags, power steering (PS), and power windows (PW). Advanced safety features include Blind Spot Monitoring (BSM), Panoramic View Monitor, Radar Cruise Control, and Advanced Park Assist for easier and safer driving.

**Comfort and Interior:** Offers heated front seats, dual-zone automatic air conditioning (AAC), and a hands-free power back door for convenient loading. The panoramic roof adds luxury and openness to the cabin experience.