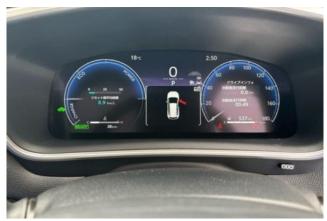

## Toyota Corolla Cross 1.8 Hybrid Z DA Plus Panorama Roof 2025

Safety and Driver Assistance Systems: Equipped with Anti-lock Braking System (ABS), multiple airbags, power steering (PS), and power windows (PW). Advanced safety features include Blind Spot Monitoring (BSM), Panoramic View Monitor, Radar Cruise Control, and Advanced Park Assist for easier and safer driving.

**Exterior:** Finished in elegant **Pearl White (089)** with **18-inch alloy wheels (AW)** and LED lighting accents for a stylish and modern look.

**Performance:** Powered by a **1.8-liter hybrid gasoline engine**, delivering **approximately 140 hp (system output)**. Coupled with a **CVT automatic transmission** and **front-wheel drive (2WD)** setup, it ensures a smooth and efficient ride.