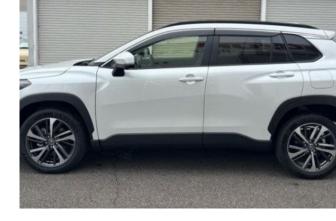

**Exterior:** Finished in elegant **Pearl White (089)** with **18-inch alloy wheels (AW)** and LED lighting accents for a stylish and modern look.

**Performance:** Powered by a **1.8-liter hybrid gasoline engine**, delivering **approximately 140 hp (system output)**. Coupled with a **CVT automatic transmission** and **front-wheel drive (2WD)** setup, it ensures a smooth and efficient ride.