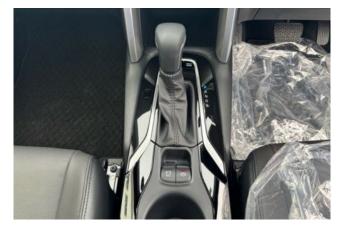

**Comfort and Interior:** Offers heated front seats, dual-zone automatic air conditioning (AAC), and a hands-free power back door for convenient loading. The panoramic roof adds luxury and openness to the cabin experience.

**Technology and Multimedia:** Features an upgraded **10.5-inch DA Plus display**, supporting **navigation**, **TV**, **and Bluetooth**. Ideal for seamless connectivity and incar entertainment.