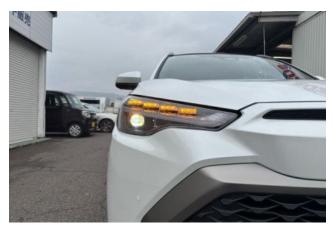

**Exterior:** Finished in elegant **Pearl White (089)** with **18-inch alloy wheels (AW)** and LED lighting accents for a stylish and modern look.

**Performance:** Powered by a **1.8-liter hybrid gasoline engine**, delivering **approximately 140 hp (system output)**. Coupled with a **CVT automatic transmission** and **front-wheel drive (2WD)** setup, it ensures a smooth and efficient ride.