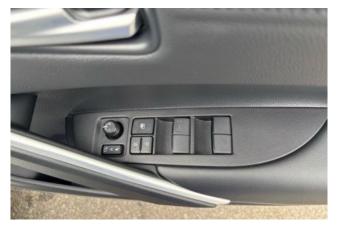

**Comfort and Interior:** Offers heated front seats, dual-zone automatic air conditioning (AAC), and a hands-free power back door for convenient loading. The panoramic roof adds luxury and openness to the cabin experience.