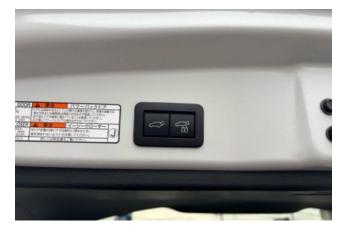

**Comfort and Interior:** Offers heated front seats, dual-zone automatic air conditioning (AAC), and a hands-free power back door for convenient loading. The panoramic roof adds luxury and openness to the cabin experience.