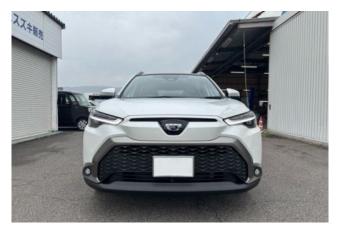

**Exterior:** Finished in elegant **Pearl White (089)** with **18-inch alloy wheels (AW)** and LED lighting accents for a stylish and modern look.

**Performance:** Powered by a **1.8-liter hybrid gasoline engine**, delivering **approximately 140 hp (system output)**. Coupled with a **CVT automatic transmission** and **front-wheel drive (2WD)** setup, it ensures a smooth and efficient ride.