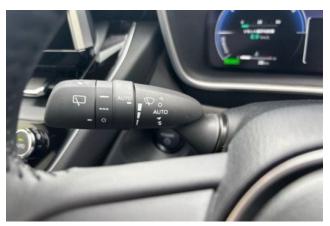

## Toyota Corolla Cross 1.8 Hybrid Z DA Plus Panorama Roof 2025

Safety and Driver Assistance Systems: Equipped with Anti-lock Braking System (ABS), multiple airbags, power steering (PS), and power windows (PW). Advanced safety features include Blind Spot Monitoring (BSM), Panoramic View Monitor, Radar Cruise Control, and Advanced Park Assist for easier and safer driving.