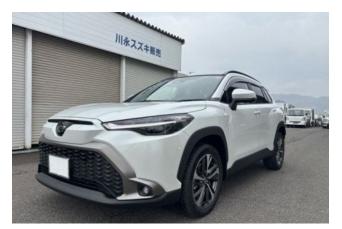

**Exterior:** Finished in elegant **Pearl White (089)** with **18-inch alloy wheels (AW)** and LED lighting accents for a stylish and modern look.

**Performance:** Powered by a **1.8-liter hybrid gasoline engine**, delivering **approximately 140 hp (system output)**. Coupled with a **CVT automatic transmission** and **front-wheel drive (2WD)** setup, it ensures a smooth and efficient ride.