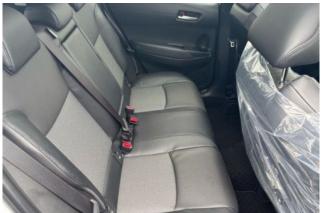

**Comfort and Interior:** Offers heated front seats, dual-zone automatic air conditioning (AAC), and a hands-free power back door for convenient loading. The panoramic roof adds luxury and openness to the cabin experience.