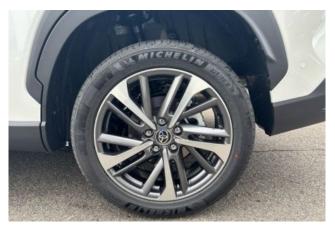

**Exterior:** Finished in elegant **Pearl White (089)** with **18-inch alloy wheels (AW)** and LED lighting accents for a stylish and modern look.

**Performance:** Powered by a **1.8-liter hybrid gasoline engine**, delivering **approximately 140 hp (system output)**. Coupled with a **CVT automatic transmission** and **front-wheel drive (2WD)** setup, it ensures a smooth and efficient ride.