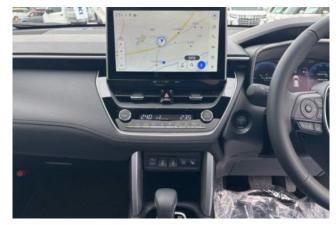

**Technology and Multimedia:** Features an upgraded **10.5-inch DA Plus display**, supporting **navigation**, **TV**, **and Bluetooth**. Ideal for seamless connectivity and incar entertainment.