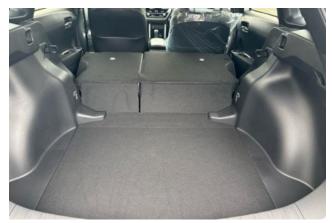

**Comfort and Interior:** Offers heated front seats, dual-zone automatic air conditioning (AAC), and a hands-free power back door for convenient loading. The panoramic roof adds luxury and openness to the cabin experience.