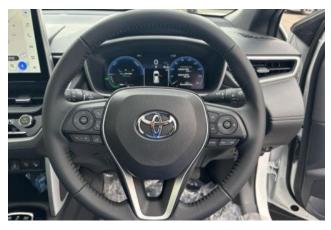

## Toyota Corolla Cross 1.8 Hybrid Z DA Plus Panorama Roof 2025

Safety and Driver Assistance Systems: Equipped with Anti-lock Braking System (ABS), multiple airbags, power steering (PS), and power windows (PW). Advanced safety features include Blind Spot Monitoring (BSM), Panoramic View Monitor, Radar Cruise Control, and Advanced Park Assist for easier and safer driving.

**Comfort and Interior:** Offers heated front seats, dual-zone automatic air conditioning (AAC), and a hands-free power back door for convenient loading. The panoramic roof adds luxury and openness to the cabin experience.