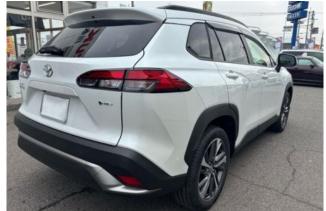

**Exterior:** Finished in elegant **Pearl White (089)** with **18-inch alloy wheels (AW)** and LED lighting accents for a stylish and modern look.

**Performance:** Powered by a **1.8-liter hybrid gasoline engine**, delivering **approximately 140 hp (system output)**. Coupled with a **CVT automatic transmission** and **front-wheel drive (2WD)** setup, it ensures a smooth and efficient ride.