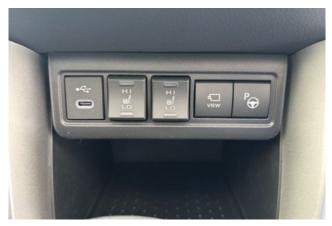

## Toyota Corolla Cross 1.8 Hybrid Z DA Plus Panorama Roof 2025

Safety and Driver Assistance Systems: Equipped with Anti-lock Braking System (ABS), multiple airbags, power steering (PS), and power windows (PW). Advanced safety features include Blind Spot Monitoring (BSM), Panoramic View Monitor, Radar Cruise Control, and Advanced Park Assist for easier and safer driving.

**Comfort and Interior:** Offers heated front seats, dual-zone automatic air conditioning (AAC), and a hands-free power back door for convenient loading. The panoramic roof adds luxury and openness to the cabin experience.