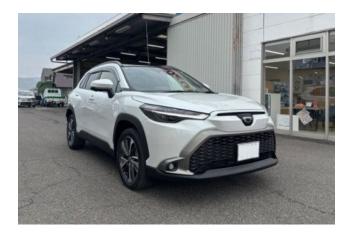

**Exterior:** Finished in elegant **Pearl White (089)** with **18-inch alloy wheels (AW)** and LED lighting accents for a stylish and modern look.

**Performance:** Powered by a **1.8-liter hybrid gasoline engine**, delivering **approximately 140 hp (system output)**. Coupled with a **CVT automatic transmission** and **front-wheel drive (2WD)** setup, it ensures a smooth and efficient ride.