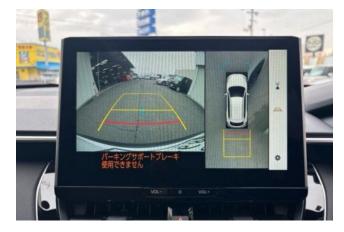

## Toyota Corolla Cross 1.8 Hybrid Z DA Plus Panorama Roof 2025

Safety and Driver Assistance Systems: Equipped with Anti-lock Braking System (ABS), multiple airbags, power steering (PS), and power windows (PW). Advanced safety features include Blind Spot Monitoring (BSM), Panoramic View Monitor, Radar Cruise Control, and Advanced Park Assist for easier and safer driving.