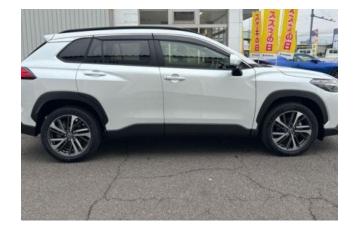

**Exterior:** Finished in elegant **Pearl White (089)** with **18-inch alloy wheels (AW)** and LED lighting accents for a stylish and modern look.

**Performance:** Powered by a **1.8-liter hybrid gasoline engine**, delivering **approximately 140 hp (system output)**. Coupled with a **CVT automatic transmission** and **front-wheel drive (2WD)** setup, it ensures a smooth and efficient ride.