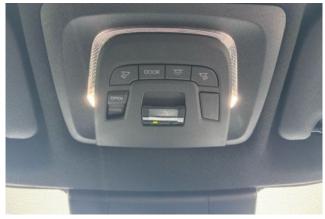

**Comfort and Interior:** Offers heated front seats, dual-zone automatic air conditioning (AAC), and a hands-free power back door for convenient loading. The panoramic roof adds luxury and openness to the cabin experience.