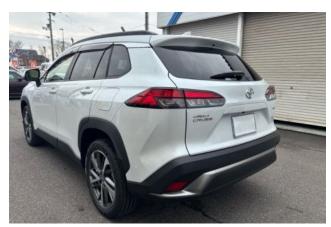

**Exterior:** Finished in elegant **Pearl White (089)** with **18-inch alloy wheels (AW)** and LED lighting accents for a stylish and modern look.

**Performance:** Powered by a **1.8-liter hybrid gasoline engine**, delivering **approximately 140 hp (system output)**. Coupled with a **CVT automatic transmission** and **front-wheel drive (2WD)** setup, it ensures a smooth and efficient ride.