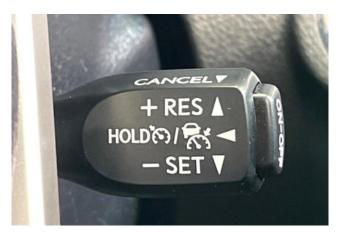

#### **Interior and Features:**

Inside, the Hilux offers a comfortable and practical cabin equipped with modern amenities. Features include a multimedia system with Apple CarPlay and Android Auto support, a rearview camera, automatic climate control, and a multifunction steering wheel. Depending on the trim level, the interior may feature fabric or leather upholstery, providing a pleasant driving experience.