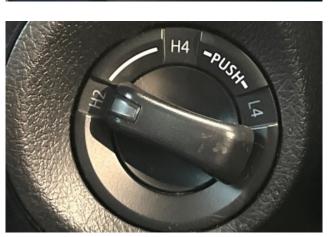

#### **Performance and Efficiency:**

Under the hood, the Hilux is powered by a **2.4-liter** four-cylinder turbocharged diesel engine, delivering **150 horsepower** and 400 Nm of torque. This engine is paired with a 6-speed automatic transmission and a part-time 4WD system, providing excellent traction and stability across different terrains. The vehicle's fuel consumption averages around 7.5 to 8.0 liters per 100 kilometers, making it both powerful and efficient.