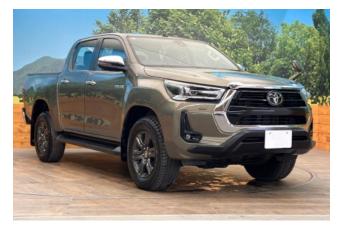

#### **General Overview:**

The 2023 Toyota Hilux 2.4 Z Diesel Turbo is a robust and versatile pickup truck designed to handle both demanding work environments and adventurous off-road journeys. Its sturdy ladder-frame construction, combined with modern features and a bold exterior design, makes it a reliable choice for various driving conditions.

# **Specifications:**

ID: KCZ-602

Final Price: 36300.00 EUR

Interior Color: Black Number of Seats: 5 Steering Side: Right

Condition: New

- ঊ 2.4 I
- □ Diesel
- Ů A/T
- **⊖** Pickup