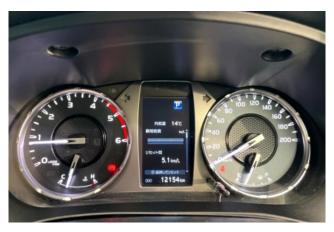

#### **Interior and Features:**

Inside, the Hilux offers a comfortable and practical cabin equipped with modern amenities. Features include a multimedia system with Apple CarPlay and Android Auto support, a rearview camera, automatic climate control, and a multifunction steering wheel. Depending on the trim level, the interior may feature fabric or leather upholstery, providing a pleasant driving experience.