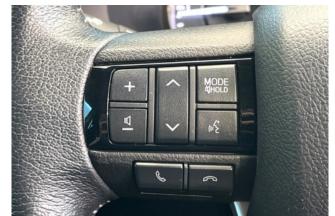

#### **Interior and Features:**

Inside, the Hilux offers a comfortable and practical cabin equipped with modern amenities. Features include a multimedia system with Apple CarPlay and Android Auto support, a rearview camera, automatic climate control, and a multifunction steering wheel. Depending on the trim level, the interior may feature fabric or leather upholstery, providing a pleasant driving experience.