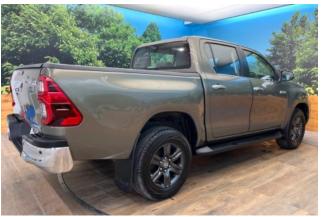

#### **General Overview:**

The 2023 Toyota Hilux 2.4 Z Diesel Turbo is a robust and versatile pickup truck designed to handle both demanding work environments and adventurous off-road journeys. Its sturdy ladder-frame construction, combined with modern features and a bold exterior design, makes it a reliable choice for various driving conditions.

# **Specifications:**

ID: KCZ-602

Final Price: 36300.00 EUR

Interior Color: Black Number of Seats: 5 Steering Side: Right

Condition: New

- ঊ 2.4 I
- □ Diesel
- Ů A/T
- **⊖** Pickup