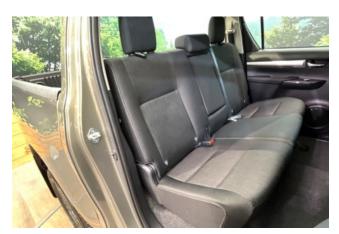

#### **Interior and Features:**

Inside, the Hilux offers a comfortable and practical cabin equipped with modern amenities. Features include a multimedia system with Apple CarPlay and Android Auto support, a rearview camera, automatic climate control, and a multifunction steering wheel. Depending on the trim level, the interior may feature fabric or leather upholstery, providing a pleasant driving experience.

# **Specifications:**

ID: KCZ-602

Final Price: 36300.00 EUR

Interior Color: Black Number of Seats: 5 Steering Side: Right

Condition: New

- ঊ 2.4 I
- □ Diesel
- Ů A/T
- **⊖** Pickup