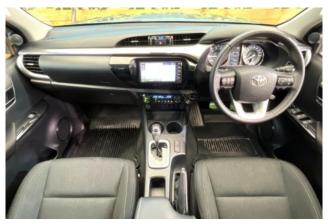

#### **Interior and Features:**

Inside, the Hilux offers a comfortable and practical cabin equipped with modern amenities. Features include a multimedia system with Apple CarPlay and Android Auto support, a rearview camera, automatic climate control, and a multifunction steering wheel. Depending on the trim level, the interior may feature fabric or leather upholstery, providing a pleasant driving experience.