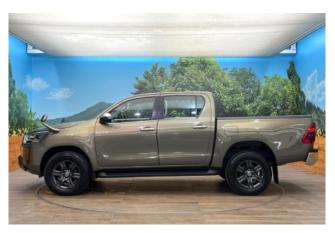

#### **General Overview:**

The 2023 Toyota Hilux 2.4 Z Diesel Turbo is a robust and versatile pickup truck designed to handle both demanding work environments and adventurous off-road journeys. Its sturdy ladder-frame construction, combined with modern features and a bold exterior design, makes it a reliable choice for various driving conditions.

# **Specifications:**

ID: KCZ-602

Final Price: 36300.00 EUR

Interior Color: Black Number of Seats: 5 Steering Side: Right

Condition: New

- ঊ 2.4 I
- □ Diesel
- Ů A/T
- **⊖** Pickup