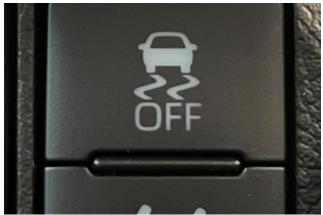

## **Safety and Driver Assistance:**

The Hilux is equipped with a range of safety features, including anti-lock braking system (ABS), electronic brake-force distribution (EBD), vehicle stability control (VSC), hill-start assist control (HAC), and front airbags for both driver and passenger. These systems ensure a high level of safety and driver confidence under various road and weather conditions.