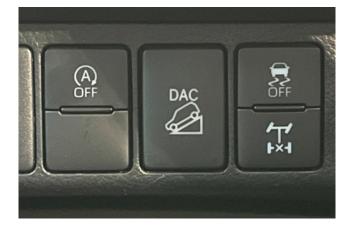

## **Safety and Driver Assistance:**

The Hilux is equipped with a range of safety features, including anti-lock braking system (ABS), electronic brake-force distribution (EBD), vehicle stability control (VSC), hill-start assist control (HAC), and front airbags for both driver and passenger. These systems ensure a high level of safety and driver confidence under various road and weather conditions.