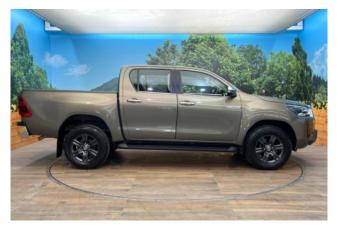

#### **General Overview:**

The 2023 Toyota Hilux 2.4 Z Diesel Turbo is a robust and versatile pickup truck designed to handle both demanding work environments and adventurous off-road journeys. Its sturdy ladder-frame construction, combined with modern features and a bold exterior design, makes it a reliable choice for various driving conditions.