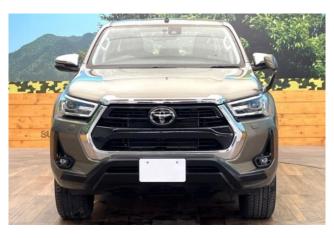

#### **General Overview:**

The 2023 Toyota Hilux 2.4 Z Diesel Turbo is a robust and versatile pickup truck designed to handle both demanding work environments and adventurous off-road journeys. Its sturdy ladder-frame construction, combined with modern features and a bold exterior design, makes it a reliable choice for various driving conditions.