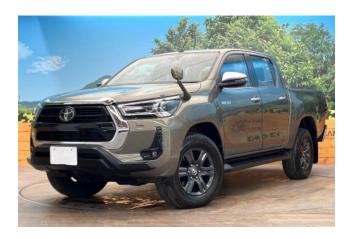

#### **General Overview:**

The 2023 Toyota Hilux 2.4 Z Diesel Turbo is a robust and versatile pickup truck designed to handle both demanding work environments and adventurous off-road journeys. Its sturdy ladder-frame construction, combined with modern features and a bold exterior design, makes it a reliable choice for various driving conditions.