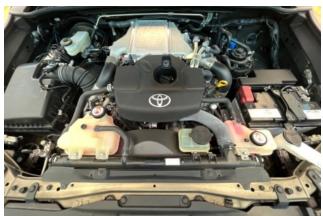

#### **Performance and Efficiency:**

Under the hood, the Hilux is powered by a **2.4-liter** four-cylinder turbocharged diesel engine, delivering **150 horsepower** and 400 Nm of torque. This engine is paired with a 6-speed automatic transmission and a part-time 4WD system, providing excellent traction and stability across different terrains. The vehicle's fuel consumption averages around 7.5 to 8.0 liters per 100 kilometers, making it both powerful and efficient.