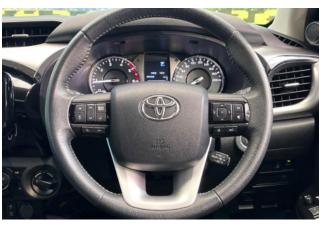

#### **Interior and Features:**

Inside, the Hilux offers a comfortable and practical cabin equipped with modern amenities. Features include a multimedia system with Apple CarPlay and Android Auto support, a rearview camera, automatic climate control, and a multifunction steering wheel. Depending on the trim level, the interior may feature fabric or leather upholstery, providing a pleasant driving experience.