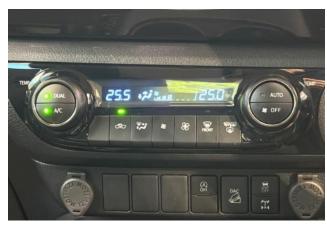

#### **Interior and Features:**

Inside, the Hilux offers a comfortable and practical cabin equipped with modern amenities. Features include a multimedia system with Apple CarPlay and Android Auto support, a rearview camera, automatic climate control, and a multifunction steering wheel. Depending on the trim level, the interior may feature fabric or leather upholstery, providing a pleasant driving experience.