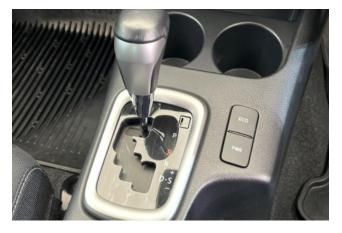

#### **Performance and Efficiency:**

Under the hood, the Hilux is powered by a **2.4-liter** four-cylinder turbocharged diesel engine, delivering **150 horsepower** and 400 Nm of torque. This engine is paired with a 6-speed automatic transmission and a part-time 4WD system, providing excellent traction and stability across different terrains. The vehicle's fuel consumption averages around 7.5 to 8.0 liters per 100 kilometers, making it both powerful and efficient.