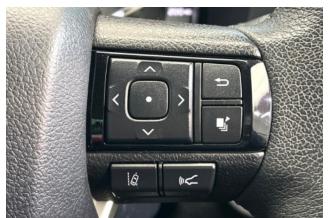

#### **Interior and Features:**

Inside, the Hilux offers a comfortable and practical cabin equipped with modern amenities. Features include a multimedia system with Apple CarPlay and Android Auto support, a rearview camera, automatic climate control, and a multifunction steering wheel. Depending on the trim level, the interior may feature fabric or leather upholstery, providing a pleasant driving experience.