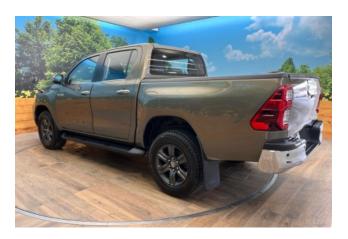

#### **General Overview:**

The 2023 Toyota Hilux 2.4 Z Diesel Turbo is a robust and versatile pickup truck designed to handle both demanding work environments and adventurous off-road journeys. Its sturdy ladder-frame construction, combined with modern features and a bold exterior design, makes it a reliable choice for various driving conditions.

# **Specifications:**

ID: KCZ-602

Final Price: 36300.00 EUR

Interior Color: Black Number of Seats: 5 Steering Side: Right

Condition: New

- ঊ 2.4 I
- □ Diesel
- Ů A/T
- **⊖** Pickup