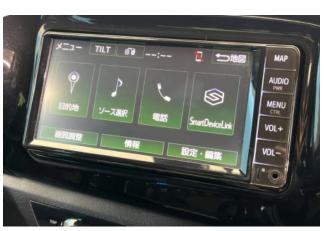

#### **Interior and Features:**

Inside, the Hilux offers a comfortable and practical cabin equipped with modern amenities. Features include a multimedia system with Apple CarPlay and Android Auto support, a rearview camera, automatic climate control, and a multifunction steering wheel. Depending on the trim level, the interior may feature fabric or leather upholstery, providing a pleasant driving experience.