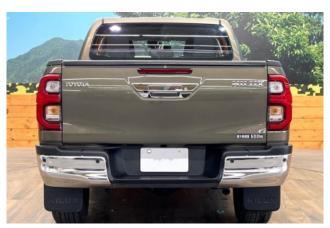

#### **General Overview:**

The 2023 Toyota Hilux 2.4 Z Diesel Turbo is a robust and versatile pickup truck designed to handle both demanding work environments and adventurous off-road journeys. Its sturdy ladder-frame construction, combined with modern features and a bold exterior design, makes it a reliable choice for various driving conditions.

# **Specifications:**

ID: KCZ-602

Final Price: 36300.00 EUR

Interior Color: Black Number of Seats: 5 Steering Side: Right

Condition: New

- ঊ 2.4 I
- □ Diesel
- Ů A/T
- **⊖** Pickup