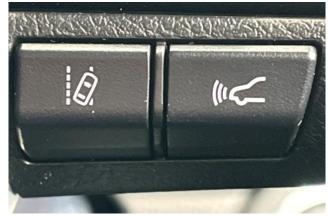

## **Safety and Driver Assistance:**

The Hilux is equipped with a range of safety features, including anti-lock braking system (ABS), electronic brake-force distribution (EBD), vehicle stability control (VSC), hill-start assist control (HAC), and front airbags for both driver and passenger. These systems ensure a high level of safety and driver confidence under various road and weather conditions.