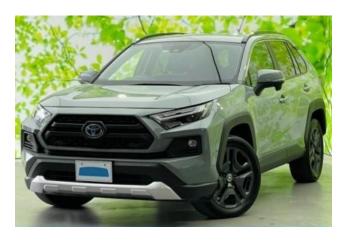

#### **Exterior:**

The **2022 Toyota RAV4 Hybrid Adventure 4WD** is styled with a rugged and sporty design that emphasizes its off-road capabilities. The Adventure trim includes a bold front grille, high-set LED headlights, silver skid plates, black cladding, and roof rails. This version also features unique 18-inch alloy wheels and distinctive two-tone color options that enhance its robust outdoor-ready appeal.