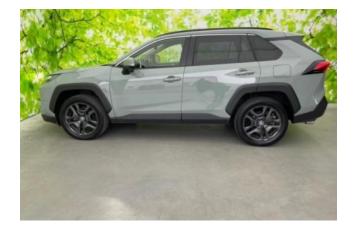

#### **Exterior:**

The **2022 Toyota RAV4 Hybrid Adventure 4WD** is styled with a rugged and sporty design that emphasizes its off-road capabilities. The Adventure trim includes a bold front grille, high-set LED headlights, silver skid plates, black cladding, and roof rails. This version also features unique 18-inch alloy wheels and distinctive two-tone color options that enhance its robust outdoor-ready appeal.