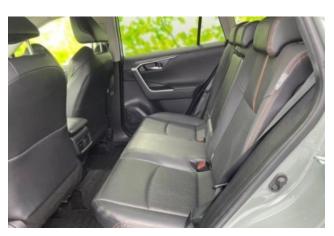

#### **Interior and Features:**

The cabin of the RAV4 Adventure is designed for practicality and comfort, with durable soft-touch materials, orange accent stitching, and an adventure-themed interior trim. It offers spacious seating for five, heated front seats, dual-zone climate control, and a leather-wrapped steering wheel. The infotainment system includes an 8-inch touchscreen with **Apple CarPlay** and **Android Auto**, along with a 7-inch digital driver display.