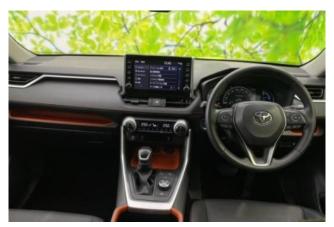

#### **Interior and Features:**

The cabin of the RAV4 Adventure is designed for practicality and comfort, with durable soft-touch materials, orange accent stitching, and an adventure-themed interior trim. It offers spacious seating for five, heated front seats, dual-zone climate control, and a leather-wrapped steering wheel. The infotainment system includes an 8-inch touchscreen with **Apple CarPlay** and **Android Auto**, along with a 7-inch digital driver display.