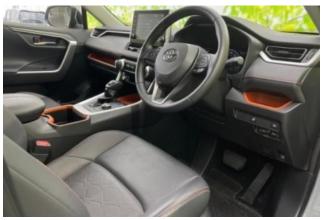

#### **Interior and Features:**

The cabin of the RAV4 Adventure is designed for practicality and comfort, with durable soft-touch materials, orange accent stitching, and an adventure-themed interior trim. It offers spacious seating for five, heated front seats, dual-zone climate control, and a leather-wrapped steering wheel. The infotainment system includes an 8-inch touchscreen with **Apple CarPlay** and **Android Auto**, along with a 7-inch digital driver display.