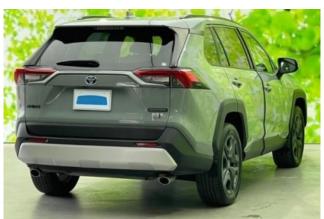

#### **Exterior:**

The **2022 Toyota RAV4 Hybrid Adventure 4WD** is styled with a rugged and sporty design that emphasizes its off-road capabilities. The Adventure trim includes a bold front grille, high-set LED headlights, silver skid plates, black cladding, and roof rails. This version also features unique 18-inch alloy wheels and distinctive two-tone color options that enhance its robust outdoor-ready appeal.