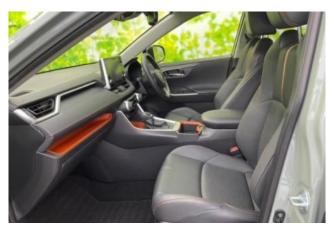

#### **Interior and Features:**

The cabin of the RAV4 Adventure is designed for practicality and comfort, with durable soft-touch materials, orange accent stitching, and an adventure-themed interior trim. It offers spacious seating for five, heated front seats, dual-zone climate control, and a leather-wrapped steering wheel. The infotainment system includes an 8-inch touchscreen with **Apple CarPlay** and **Android Auto**, along with a 7-inch digital driver display.