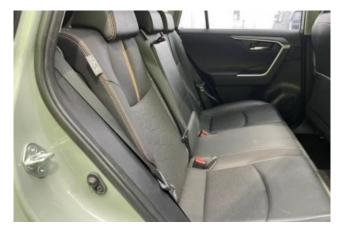

#### **Interior and Features:**

The cabin of the RAV4 Adventure is designed for practicality and comfort, with durable soft-touch materials, orange accent stitching, and an adventure-themed interior trim. It offers spacious seating for five, heated front seats, dual-zone climate control, and a leather-wrapped steering wheel. The infotainment system includes an 8-inch touchscreen with **Apple CarPlay** and **Android Auto**, along with a 7-inch digital driver display.