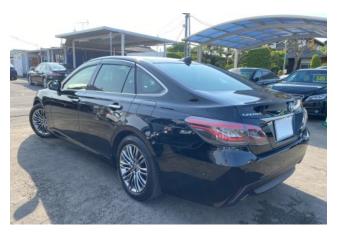

### **Exterior Design:**

With its sleek proportions, sharp LED lighting, and a distinctive grille, the Crown carries a commanding presence. The black exterior finish enhances its executive appearance, while aerodynamic contours and chrome accents reflect its premium positioning in Toyota's lineup. The design successfully bridges classic elegance with a sporty, modern edge.