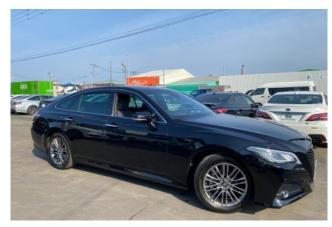

### **Exterior Design:**

With its sleek proportions, sharp LED lighting, and a distinctive grille, the Crown carries a commanding presence. The black exterior finish enhances its executive appearance, while aerodynamic contours and chrome accents reflect its premium positioning in Toyota's lineup. The design successfully bridges classic elegance with a sporty, modern edge.