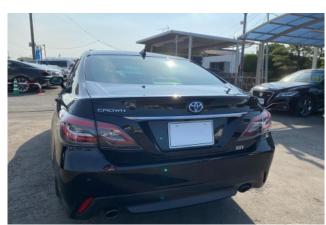

### **Exterior Design:**

With its sleek proportions, sharp LED lighting, and a distinctive grille, the Crown carries a commanding presence. The black exterior finish enhances its executive appearance, while aerodynamic contours and chrome accents reflect its premium positioning in Toyota's lineup. The design successfully bridges classic elegance with a sporty, modern edge.