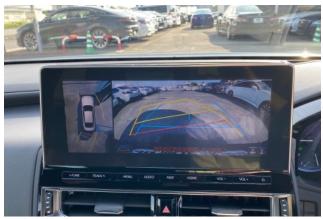

# **Technology and Safety:**

Equipped with an **omnidirectional camera system**, the Crown offers excellent visibility and support when parking or maneuvering in tight spaces. Key safety systems include **Blind Spot Monitoring (BSM)**, lane departure alert, pre-collision safety, and adaptive cruise control. Toyota's suite of active safety features ensures a confident and secure driving experience.