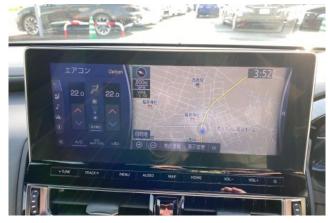

#### Interior and Features:

The interior of the Crown 2.5 S is appointed with **semi-leather seats**, providing both luxury and easy maintenance. A **12.3-inch navigation display** serves as the centerpiece of the infotainment system, offering clear guidance, smartphone connectivity, and intuitive controls. The spacious cabin features advanced climate control, multi-function steering wheel, and refined trim materials. Rear passengers enjoy ample legroom and a serene ride, reflective of the car's executive character.