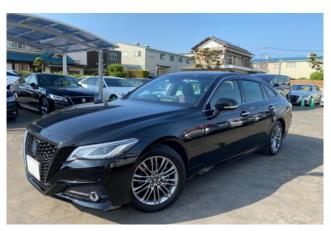

### **Exterior Design:**

With its sleek proportions, sharp LED lighting, and a distinctive grille, the Crown carries a commanding presence. The black exterior finish enhances its executive appearance, while aerodynamic contours and chrome accents reflect its premium positioning in Toyota's lineup. The design successfully bridges classic elegance with a sporty, modern edge.