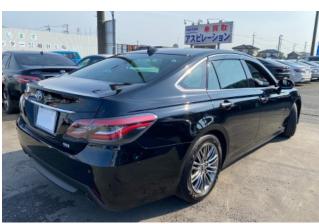

### **Exterior Design:**

With its sleek proportions, sharp LED lighting, and a distinctive grille, the Crown carries a commanding presence. The black exterior finish enhances its executive appearance, while aerodynamic contours and chrome accents reflect its premium positioning in Toyota's lineup. The design successfully bridges classic elegance with a sporty, modern edge.