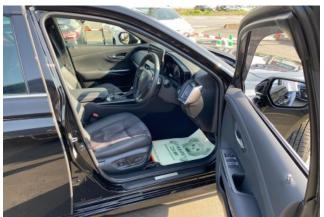

#### Interior and Features:

The interior of the Crown 2.5 S is appointed with **semi-leather seats**, providing both luxury and easy maintenance. A **12.3-inch navigation display** serves as the centerpiece of the infotainment system, offering clear guidance, smartphone connectivity, and intuitive controls. The spacious cabin features advanced climate control, multi-function steering wheel, and refined trim materials. Rear passengers enjoy ample legroom and a serene ride, reflective of the car's executive character.