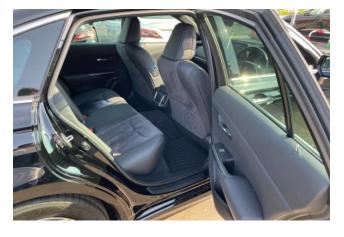

#### Interior and Features:

The interior of the Crown 2.5 S is appointed with **semi-leather seats**, providing both luxury and easy maintenance. A **12.3-inch navigation display** serves as the centerpiece of the infotainment system, offering clear guidance, smartphone connectivity, and intuitive controls. The spacious cabin features advanced climate control, multi-function steering wheel, and refined trim materials. Rear passengers enjoy ample legroom and a serene ride, reflective of the car's executive character.