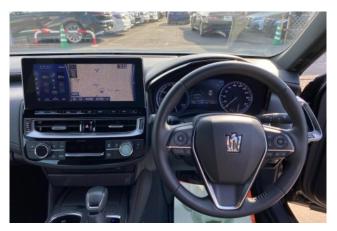

#### Interior and Features:

The interior of the Crown 2.5 S is appointed with **semi-leather seats**, providing both luxury and easy maintenance. A **12.3-inch navigation display** serves as the centerpiece of the infotainment system, offering clear guidance, smartphone connectivity, and intuitive controls. The spacious cabin features advanced climate control, multi-function steering wheel, and refined trim materials. Rear passengers enjoy ample legroom and a serene ride, reflective of the car's executive character.

# **Technology and Safety:**

Equipped with an **omnidirectional camera system**, the Crown offers excellent visibility and support when parking or maneuvering in tight spaces. Key safety systems include **Blind Spot Monitoring (BSM)**, lane departure alert, pre-collision safety, and adaptive cruise control. Toyota's suite of active safety features ensures a confident and secure driving experience.