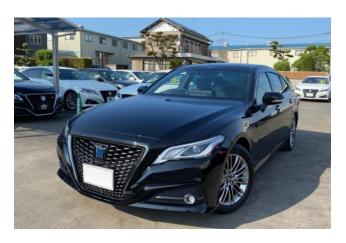

#### **General Overview:**

The 2022 Toyota Crown Hybrid 2.5 S, finished in elegant black, is a refined executive sedan that blends traditional luxury with modern hybrid technology. As a late-model version of Toyota's flagship, this vehicle offers advanced driver-assistance features and upscale interior appointments, making it ideal for those who value comfort, efficiency, and a premium driving experience.

### **Exterior Design:**

With its sleek proportions, sharp LED lighting, and a distinctive grille, the Crown carries a commanding presence. The black exterior finish enhances its executive appearance, while aerodynamic contours and chrome accents reflect its premium positioning in Toyota's lineup. The design successfully bridges classic elegance with a sporty, modern edge.