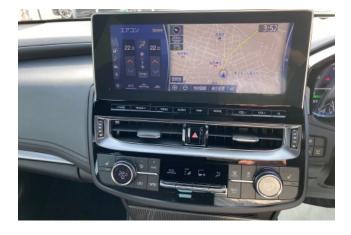

#### Interior and Features:

The interior of the Crown 2.5 S is appointed with **semi-leather seats**, providing both luxury and easy maintenance. A **12.3-inch navigation display** serves as the centerpiece of the infotainment system, offering clear guidance, smartphone connectivity, and intuitive controls. The spacious cabin features advanced climate control, multi-function steering wheel, and refined trim materials. Rear passengers enjoy ample legroom and a serene ride, reflective of the car's executive character.