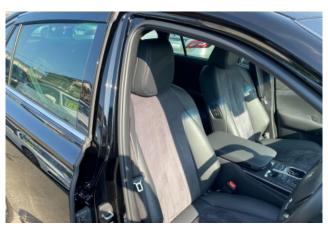

#### Interior and Features:

The interior of the Crown 2.5 S is appointed with **semi-leather seats**, providing both luxury and easy maintenance. A **12.3-inch navigation display** serves as the centerpiece of the infotainment system, offering clear guidance, smartphone connectivity, and intuitive controls. The spacious cabin features advanced climate control, multi-function steering wheel, and refined trim materials. Rear passengers enjoy ample legroom and a serene ride, reflective of the car's executive character.