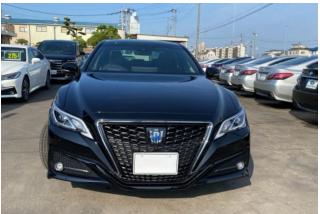

### **Exterior Design:**

With its sleek proportions, sharp LED lighting, and a distinctive grille, the Crown carries a commanding presence. The black exterior finish enhances its executive appearance, while aerodynamic contours and chrome accents reflect its premium positioning in Toyota's lineup. The design successfully bridges classic elegance with a sporty, modern edge.