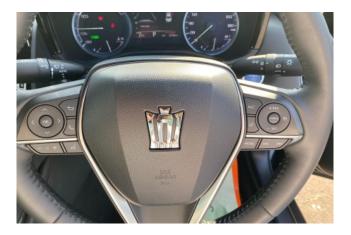

#### Interior and Features:

The interior of the Crown 2.5 S is appointed with **semi-leather seats**, providing both luxury and easy maintenance. A **12.3-inch navigation display** serves as the centerpiece of the infotainment system, offering clear guidance, smartphone connectivity, and intuitive controls. The spacious cabin features advanced climate control, multi-function steering wheel, and refined trim materials. Rear passengers enjoy ample legroom and a serene ride, reflective of the car's executive character.