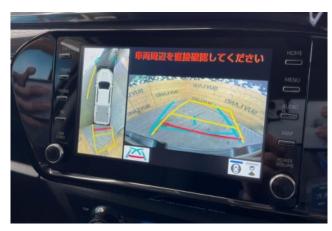

#### Interior and Features:

Inside, the Hilux offers a comfortable and practical cabin equipped with modern amenities. Features include a multimedia system with Apple CarPlay and Android Auto support, a rearview camera, automatic climate control, and a multifunction steering wheel. Depending on the trim level, the interior may feature fabric or leather upholstery, providing a pleasant driving experience.