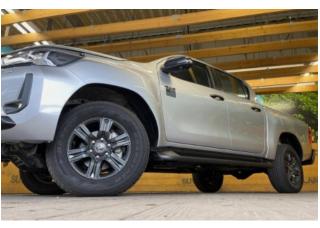

#### **General Overview:**

The 2024 Toyota Hilux 2.4 Z Diesel Turbo is a robust and versatile pickup truck designed to handle both demanding work environments and adventurous off-road journeys. Its sturdy ladder-frame construction, combined with modern features and a bold exterior design, makes it a reliable choice for various driving conditions.

#### **Performance and Efficiency:**

Under the hood, the Hilux is powered by a **2.4-liter** four-cylinder turbocharged diesel engine, delivering **150 horsepower** and 400 Nm of torque. This engine is paired with a 6-speed automatic transmission and a part-time 4WD system, providing excellent traction and stability across different terrains. The vehicle's fuel consumption averages around 7.5 to 8.0 liters per 100 kilometers, making it both powerful and efficient.