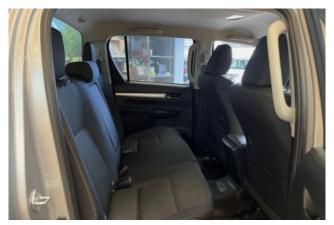

#### Interior and Features:

Inside, the Hilux offers a comfortable and practical cabin equipped with modern amenities. Features include a multimedia system with Apple CarPlay and Android Auto support, a rearview camera, automatic climate control, and a multifunction steering wheel. Depending on the trim level, the interior may feature fabric or leather upholstery, providing a pleasant driving experience.

# **Specifications:**

ID: FEW-973

Final Price: 38200.00 EUR

Interior Color: Black Number of Seats: 5 Steering Side: Right

Condition: New

- 6286 km
- ঊ 2.4 I
- □ Diesel
- Ů A/T
- **⊖** Pickup