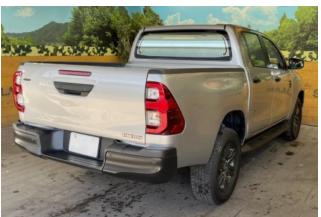

#### **General Overview:**

The 2024 Toyota Hilux 2.4 Z Diesel Turbo is a robust and versatile pickup truck designed to handle both demanding work environments and adventurous off-road journeys. Its sturdy ladder-frame construction, combined with modern features and a bold exterior design, makes it a reliable choice for various driving conditions.

## **Safety and Driver Assistance:**

The Hilux is equipped with a range of safety features, including anti-lock braking system (ABS), electronic brake-force distribution (EBD), vehicle stability control (VSC), hill-start assist control (HAC), and front airbags for both driver and passenger. These systems ensure a high level of safety and driver confidence under various road and weather conditions.