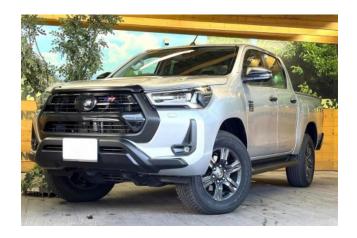

#### **General Overview:**

The 2024 Toyota Hilux 2.4 Z Diesel Turbo is a robust and versatile pickup truck designed to handle both demanding work environments and adventurous off-road journeys. Its sturdy ladder-frame construction, combined with modern features and a bold exterior design, makes it a reliable choice for various driving conditions.

# **Specifications:**

ID: FEW-973

Final Price: 38200.00 EUR

Interior Color: Black Number of Seats: 5 Steering Side: Right

Condition: New

- 6286 km
- ঊ 2.4 I
- □ Diesel
- Ů A/T
- **⊖** Pickup