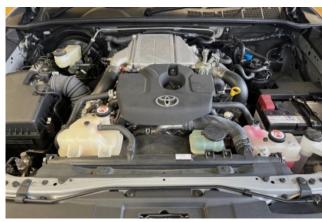

#### **Performance and Efficiency:**

Under the hood, the Hilux is powered by a **2.4-liter** four-cylinder turbocharged diesel engine, delivering **150 horsepower** and 400 Nm of torque. This engine is paired with a 6-speed automatic transmission and a part-time 4WD system, providing excellent traction and stability across different terrains. The vehicle's fuel consumption averages around 7.5 to 8.0 liters per 100 kilometers, making it both powerful and efficient.