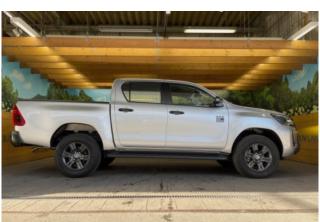

#### **General Overview:**

The 2024 Toyota Hilux 2.4 Z Diesel Turbo is a robust and versatile pickup truck designed to handle both demanding work environments and adventurous off-road journeys. Its sturdy ladder-frame construction, combined with modern features and a bold exterior design, makes it a reliable choice for various driving conditions.