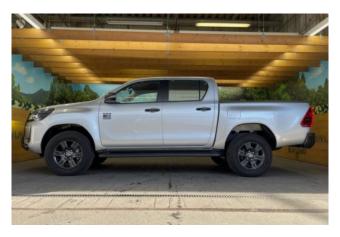

#### **General Overview:**

The 2024 Toyota Hilux 2.4 Z Diesel Turbo is a robust and versatile pickup truck designed to handle both demanding work environments and adventurous off-road journeys. Its sturdy ladder-frame construction, combined with modern features and a bold exterior design, makes it a reliable choice for various driving conditions.