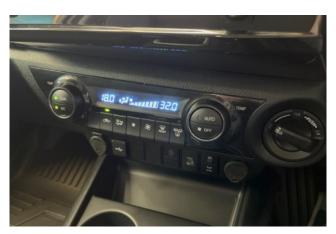

#### Interior and Features:

Inside, the Hilux offers a comfortable and practical cabin equipped with modern amenities. Features include a multimedia system with Apple CarPlay and Android Auto support, a rearview camera, automatic climate control, and a multifunction steering wheel. Depending on the trim level, the interior may feature fabric or leather upholstery, providing a pleasant driving experience.