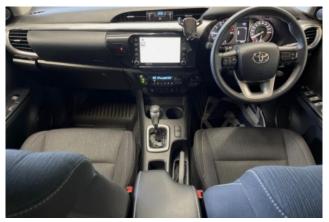

#### Interior and Features:

Inside, the Hilux offers a comfortable and practical cabin equipped with modern amenities. Features include a multimedia system with Apple CarPlay and Android Auto support, a rearview camera, automatic climate control, and a multifunction steering wheel. Depending on the trim level, the interior may feature fabric or leather upholstery, providing a pleasant driving experience.