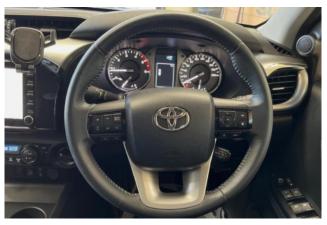

#### Interior and Features:

Inside, the Hilux offers a comfortable and practical cabin equipped with modern amenities. Features include a multimedia system with Apple CarPlay and Android Auto support, a rearview camera, automatic climate control, and a multifunction steering wheel. Depending on the trim level, the interior may feature fabric or leather upholstery, providing a pleasant driving experience.