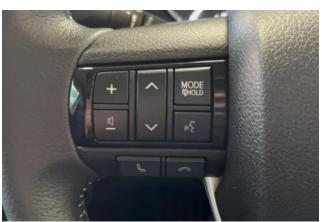

#### Interior and Features:

Inside, the Hilux offers a comfortable and practical cabin equipped with modern amenities. Features include a multimedia system with Apple CarPlay and Android Auto support, a rearview camera, automatic climate control, and a multifunction steering wheel. Depending on the trim level, the interior may feature fabric or leather upholstery, providing a pleasant driving experience.