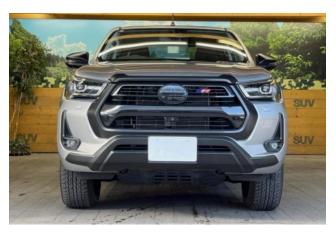

#### **General Overview:**

The 2024 Toyota Hilux 2.4 Z Diesel Turbo is a robust and versatile pickup truck designed to handle both demanding work environments and adventurous off-road journeys. Its sturdy ladder-frame construction, combined with modern features and a bold exterior design, makes it a reliable choice for various driving conditions.