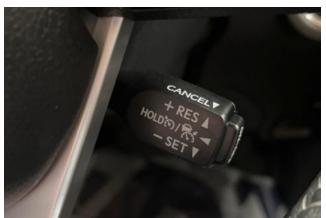

## **Safety and Driver Assistance:**

The Hilux is equipped with a range of safety features, including anti-lock braking system (ABS), electronic brake-force distribution (EBD), vehicle stability control (VSC), hill-start assist control (HAC), and front airbags for both driver and passenger. These systems ensure a high level of safety and driver confidence under various road and weather conditions.