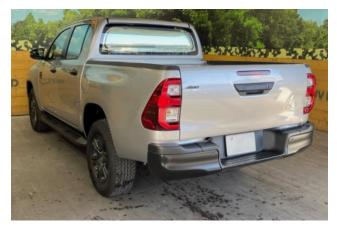

#### **General Overview:**

The 2024 Toyota Hilux 2.4 Z Diesel Turbo is a robust and versatile pickup truck designed to handle both demanding work environments and adventurous off-road journeys. Its sturdy ladder-frame construction, combined with modern features and a bold exterior design, makes it a reliable choice for various driving conditions.