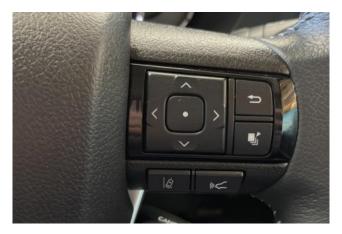

#### Interior and Features:

Inside, the Hilux offers a comfortable and practical cabin equipped with modern amenities. Features include a multimedia system with Apple CarPlay and Android Auto support, a rearview camera, automatic climate control, and a multifunction steering wheel. Depending on the trim level, the interior may feature fabric or leather upholstery, providing a pleasant driving experience.