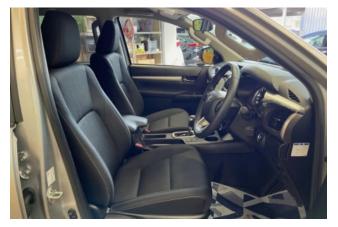

#### Interior and Features:

Inside, the Hilux offers a comfortable and practical cabin equipped with modern amenities. Features include a multimedia system with Apple CarPlay and Android Auto support, a rearview camera, automatic climate control, and a multifunction steering wheel. Depending on the trim level, the interior may feature fabric or leather upholstery, providing a pleasant driving experience.