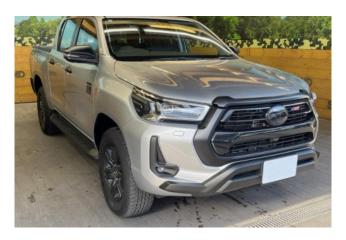

#### **General Overview:**

The 2024 Toyota Hilux 2.4 Z Diesel Turbo is a robust and versatile pickup truck designed to handle both demanding work environments and adventurous off-road journeys. Its sturdy ladder-frame construction, combined with modern features and a bold exterior design, makes it a reliable choice for various driving conditions.

#### **Performance and Efficiency:**

Under the hood, the Hilux is powered by a **2.4-liter** four-cylinder turbocharged diesel engine, delivering **150 horsepower** and 400 Nm of torque. This engine is paired with a 6-speed automatic transmission and a part-time 4WD system, providing excellent traction and stability across different terrains. The vehicle's fuel consumption averages around 7.5 to 8.0 liters per 100 kilometers, making it both powerful and efficient.