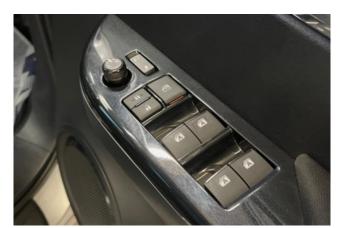

#### Interior and Features:

Inside, the Hilux offers a comfortable and practical cabin equipped with modern amenities. Features include a multimedia system with Apple CarPlay and Android Auto support, a rearview camera, automatic climate control, and a multifunction steering wheel. Depending on the trim level, the interior may feature fabric or leather upholstery, providing a pleasant driving experience.

## **Safety and Driver Assistance:**

The Hilux is equipped with a range of safety features, including anti-lock braking system (ABS), electronic brake-force distribution (EBD), vehicle stability control (VSC), hill-start assist control (HAC), and front airbags for both driver and passenger. These systems ensure a high level of safety and driver confidence under various road and weather conditions.