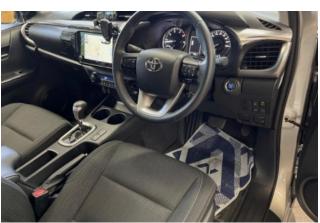

#### Interior and Features:

Inside, the Hilux offers a comfortable and practical cabin equipped with modern amenities. Features include a multimedia system with Apple CarPlay and Android Auto support, a rearview camera, automatic climate control, and a multifunction steering wheel. Depending on the trim level, the interior may feature fabric or leather upholstery, providing a pleasant driving experience.