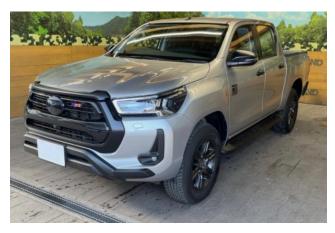

#### **General Overview:**

The 2024 Toyota Hilux 2.4 Z Diesel Turbo is a robust and versatile pickup truck designed to handle both demanding work environments and adventurous off-road journeys. Its sturdy ladder-frame construction, combined with modern features and a bold exterior design, makes it a reliable choice for various driving conditions.

# **Specifications:**

ID: FEW-973

Final Price: 38200.00 EUR

Interior Color: Black Number of Seats: 5 Steering Side: Right

Condition: New

- 6286 km
- ঊ 2.4 I
- □ Diesel
- Ů A/T
- **⊖** Pickup