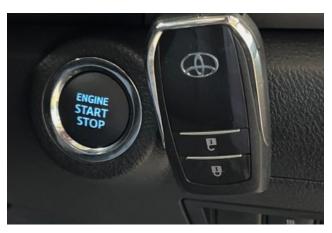

#### Interior and Features:

Inside, the Hilux offers a comfortable and practical cabin equipped with modern amenities. Features include a multimedia system with Apple CarPlay and Android Auto support, a rearview camera, automatic climate control, and a multifunction steering wheel. Depending on the trim level, the interior may feature fabric or leather upholstery, providing a pleasant driving experience.