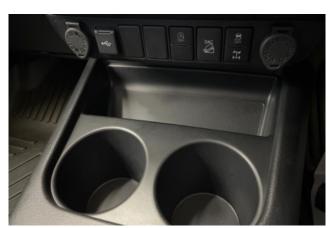

#### Interior and Features:

Inside, the Hilux offers a comfortable and practical cabin equipped with modern amenities. Features include a multimedia system with Apple CarPlay and Android Auto support, a rearview camera, automatic climate control, and a multifunction steering wheel. Depending on the trim level, the interior may feature fabric or leather upholstery, providing a pleasant driving experience.