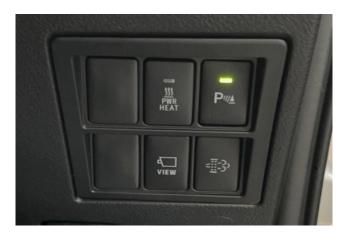

#### Interior and Features:

Inside, the Hilux offers a comfortable and practical cabin equipped with modern amenities. Features include a multimedia system with Apple CarPlay and Android Auto support, a rearview camera, automatic climate control, and a multifunction steering wheel. Depending on the trim level, the interior may feature fabric or leather upholstery, providing a pleasant driving experience.

## **Safety and Driver Assistance:**

The Hilux is equipped with a range of safety features, including anti-lock braking system (ABS), electronic brake-force distribution (EBD), vehicle stability control (VSC), hill-start assist control (HAC), and front airbags for both driver and passenger. These systems ensure a high level of safety and driver confidence under various road and weather conditions.