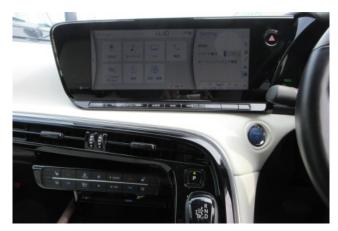

#### **Interior and Features:**

Inside, the Mirai offers a luxurious and spacious cabin with seating for five passengers. High-quality materials, **leather upholstery**, and modern design details create a comfortable and upscale atmosphere. The dashboard is equipped with a **12.3-inch touchscreen infotainment system** featuring **Apple CarPlay**, **Android Auto**, and navigation. Standard amenities include multi-zone climate control, heated and ventilated seats, keyless entry and start, and a digital instrument cluster. Rear seats fold partially to expand trunk space when needed.