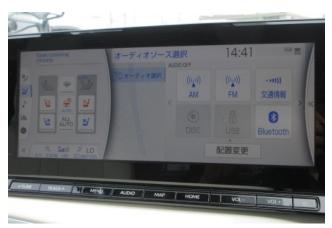

#### **Interior and Features:**

Inside, the Mirai offers a luxurious and spacious cabin with seating for five passengers. High-quality materials, **leather upholstery**, and modern design details create a comfortable and upscale atmosphere. The dashboard is equipped with a **12.3-inch touchscreen infotainment system** featuring **Apple CarPlay**, **Android Auto**, and navigation. Standard amenities include multi-zone climate control, heated and ventilated seats, keyless entry and start, and a digital instrument cluster. Rear seats fold partially to expand trunk space when needed.