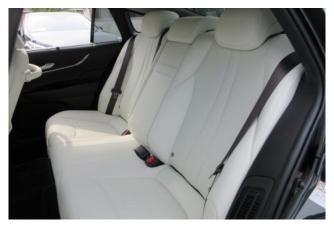

#### **Interior and Features:**

Inside, the Mirai offers a luxurious and spacious cabin with seating for five passengers. High-quality materials, **leather upholstery**, and modern design details create a comfortable and upscale atmosphere. The dashboard is equipped with a **12.3-inch touchscreen infotainment system** featuring **Apple CarPlay**, **Android Auto**, and navigation. Standard amenities include multi-zone climate control, heated and ventilated seats, keyless entry and start, and a digital instrument cluster. Rear seats fold partially to expand trunk space when needed.