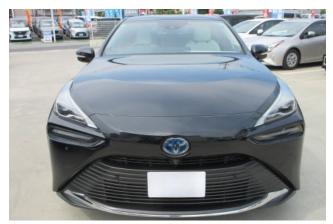

# **Exterior:**

The **2021 Toyota Mirai** presents a futuristic and elegant design, reflecting its advanced hydrogen fuel cell technology. The front end is characterized by sharp **LED headlights**, a wide black grille, and sculpted air inlets that enhance its aerodynamic profile. The sleek roofline flows smoothly into the rear, where stylish **LED taillights** span the width of the car. **Alloy wheels**, chrome trim, and a refined silhouette give the Mirai a premium and distinctive presence on the road.