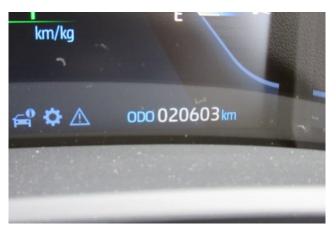

# **Specifications:**

ID: EAL-951 Final Price: 23500.00 EUR Interior Color: White Number of Seats: 5 Steering Side: Right Condition: New

- 🕐 20603 km
- Other
- ₿ A/T
- 🖨 Sedan