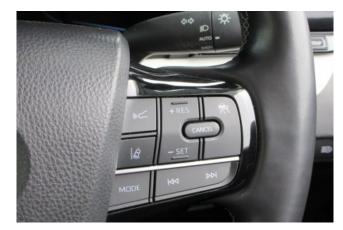

# **Technology and Safety:**

The Mirai comes with Toyota's advanced **Safety Sense** suite, including adaptive cruise control, lane keeping assist, blind spot monitoring with rear cross-traffic alert, and automatic emergency braking with pedestrian detection. Additional features include front and rear parking sensors, a 360-degree camera system, obstacle detection, and anti-theft systems. With its innovative technology, premium comfort, and zero-emission performance, the **Toyota Mirai (2021)** redefines what a modern luxury sedan can be.