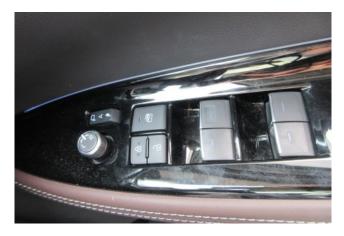

#### **Interior and Features:**

Inside, the Mirai offers a luxurious and spacious cabin with seating for five passengers. High-quality materials, **leather upholstery**, and modern design details create a comfortable and upscale atmosphere. The dashboard is equipped with a **12.3-inch touchscreen infotainment system** featuring **Apple CarPlay**, **Android Auto**, and navigation. Standard amenities include multi-zone climate control, heated and ventilated seats, keyless entry and start, and a digital instrument cluster. Rear seats fold partially to expand trunk space when needed.

# **Technology and Safety:**

The Mirai comes with Toyota's advanced **Safety Sense** suite, including adaptive cruise control, lane keeping assist, blind spot monitoring with rear cross-traffic alert, and automatic emergency braking with pedestrian detection. Additional features include front and rear parking sensors, a 360-degree camera system, obstacle detection, and anti-theft systems. With its innovative technology, premium comfort, and zero-emission performance, the **Toyota Mirai (2021)** redefines what a modern luxury sedan can be.