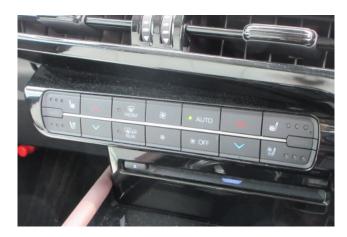

#### **Interior and Features:**

Inside, the Mirai offers a luxurious and spacious cabin with seating for five passengers. High-quality materials, **leather upholstery**, and modern design details create a comfortable and upscale atmosphere. The dashboard is equipped with a **12.3-inch touchscreen infotainment system** featuring **Apple CarPlay**, **Android Auto**, and navigation. Standard amenities include multi-zone climate control, heated and ventilated seats, keyless entry and start, and a digital instrument cluster. Rear seats fold partially to expand trunk space when needed.