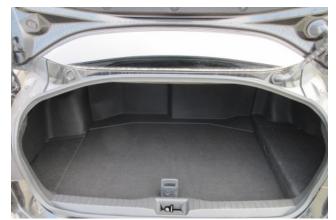

#### **Interior and Features:**

Inside, the Mirai offers a luxurious and spacious cabin with seating for five passengers. High-quality materials, **leather upholstery**, and modern design details create a comfortable and upscale atmosphere. The dashboard is equipped with a **12.3-inch touchscreen infotainment system** featuring **Apple CarPlay**, **Android Auto**, and navigation. Standard amenities include multi-zone climate control, heated and ventilated seats, keyless entry and start, and a digital instrument cluster. Rear seats fold partially to expand trunk space when needed.