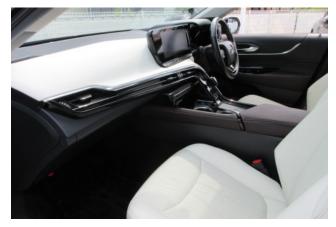

#### **Interior and Features:**

Inside, the Mirai offers a luxurious and spacious cabin with seating for five passengers. High-quality materials, **leather upholstery**, and modern design details create a comfortable and upscale atmosphere. The dashboard is equipped with a **12.3-inch touchscreen infotainment system** featuring **Apple CarPlay**, **Android Auto**, and navigation. Standard amenities include multi-zone climate control, heated and ventilated seats, keyless entry and start, and a digital instrument cluster. Rear seats fold partially to expand trunk space when needed.