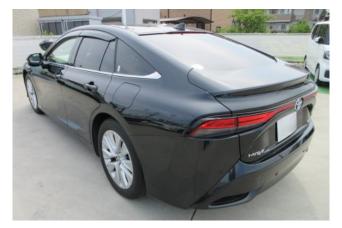

# **Exterior:**

The **2021 Toyota Mirai** presents a futuristic and elegant design, reflecting its advanced hydrogen fuel cell technology. The front end is characterized by sharp **LED headlights**, a wide black grille, and sculpted air inlets that enhance its aerodynamic profile. The sleek roofline flows smoothly into the rear, where stylish **LED taillights** span the width of the car. **Alloy wheels**, chrome trim, and a refined silhouette give the Mirai a premium and distinctive presence on the road.