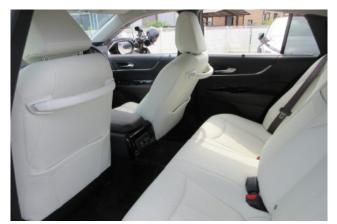

#### **Interior and Features:**

Inside, the Mirai offers a luxurious and spacious cabin with seating for five passengers. High-quality materials, **leather upholstery**, and modern design details create a comfortable and upscale atmosphere. The dashboard is equipped with a **12.3-inch touchscreen infotainment system** featuring **Apple CarPlay**, **Android Auto**, and navigation. Standard amenities include multi-zone climate control, heated and ventilated seats, keyless entry and start, and a digital instrument cluster. Rear seats fold partially to expand trunk space when needed.