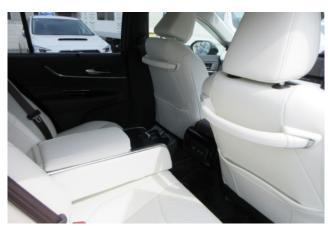

#### **Interior and Features:**

Inside, the Mirai offers a luxurious and spacious cabin with seating for five passengers. High-quality materials, **leather upholstery**, and modern design details create a comfortable and upscale atmosphere. The dashboard is equipped with a **12.3-inch touchscreen infotainment system** featuring **Apple CarPlay**, **Android Auto**, and navigation. Standard amenities include multi-zone climate control, heated and ventilated seats, keyless entry and start, and a digital instrument cluster. Rear seats fold partially to expand trunk space when needed.