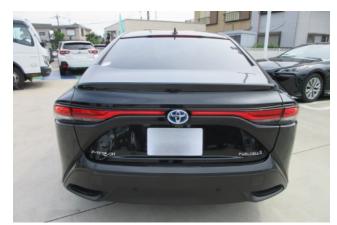

# **Exterior:**

The **2021 Toyota Mirai** presents a futuristic and elegant design, reflecting its advanced hydrogen fuel cell technology. The front end is characterized by sharp **LED headlights**, a wide black grille, and sculpted air inlets that enhance its aerodynamic profile. The sleek roofline flows smoothly into the rear, where stylish **LED taillights** span the width of the car. **Alloy wheels**, chrome trim, and a refined silhouette give the Mirai a premium and distinctive presence on the road.