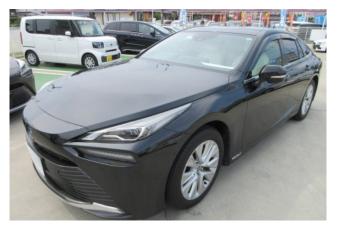

# **Exterior:**

The **2021 Toyota Mirai** presents a futuristic and elegant design, reflecting its advanced hydrogen fuel cell technology. The front end is characterized by sharp **LED headlights**, a wide black grille, and sculpted air inlets that enhance its aerodynamic profile. The sleek roofline flows smoothly into the rear, where stylish **LED taillights** span the width of the car. **Alloy wheels**, chrome trim, and a refined silhouette give the Mirai a premium and distinctive presence on the road.