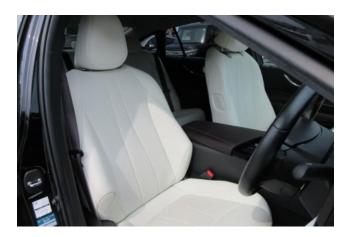

#### **Interior and Features:**

Inside, the Mirai offers a luxurious and spacious cabin with seating for five passengers. High-quality materials, **leather upholstery**, and modern design details create a comfortable and upscale atmosphere. The dashboard is equipped with a **12.3-inch touchscreen infotainment system** featuring **Apple CarPlay**, **Android Auto**, and navigation. Standard amenities include multi-zone climate control, heated and ventilated seats, keyless entry and start, and a digital instrument cluster. Rear seats fold partially to expand trunk space when needed.