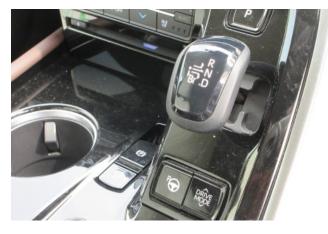

#### **Interior and Features:**

Inside, the Mirai offers a luxurious and spacious cabin with seating for five passengers. High-quality materials, **leather upholstery**, and modern design details create a comfortable and upscale atmosphere. The dashboard is equipped with a **12.3-inch touchscreen infotainment system** featuring **Apple CarPlay**, **Android Auto**, and navigation. Standard amenities include multi-zone climate control, heated and ventilated seats, keyless entry and start, and a digital instrument cluster. Rear seats fold partially to expand trunk space when needed.