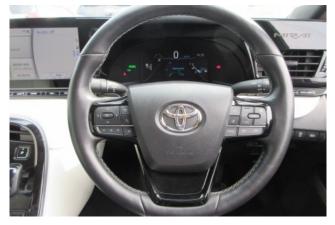

#### **Interior and Features:**

Inside, the Mirai offers a luxurious and spacious cabin with seating for five passengers. High-quality materials, **leather upholstery**, and modern design details create a comfortable and upscale atmosphere. The dashboard is equipped with a **12.3-inch touchscreen infotainment system** featuring **Apple CarPlay**, **Android Auto**, and navigation. Standard amenities include multi-zone climate control, heated and ventilated seats, keyless entry and start, and a digital instrument cluster. Rear seats fold partially to expand trunk space when needed.

# **Technology and Safety:**

The Mirai comes with Toyota's advanced **Safety Sense** suite, including adaptive cruise control, lane keeping assist, blind spot monitoring with rear cross-traffic alert, and automatic emergency braking with pedestrian detection. Additional features include front and rear parking sensors, a 360-degree camera system, obstacle detection, and anti-theft systems. With its innovative technology, premium comfort, and zero-emission performance, the **Toyota Mirai (2021)** redefines what a modern luxury sedan can be.