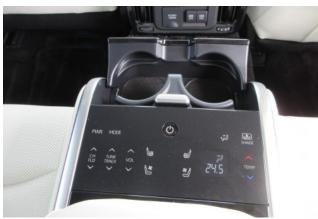

#### **Interior and Features:**

Inside, the Mirai offers a luxurious and spacious cabin with seating for five passengers. High-quality materials, **leather upholstery**, and modern design details create a comfortable and upscale atmosphere. The dashboard is equipped with a **12.3-inch touchscreen infotainment system** featuring **Apple CarPlay**, **Android Auto**, and navigation. Standard amenities include multi-zone climate control, heated and ventilated seats, keyless entry and start, and a digital instrument cluster. Rear seats fold partially to expand trunk space when needed.