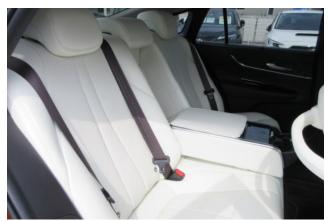

#### **Interior and Features:**

Inside, the Mirai offers a luxurious and spacious cabin with seating for five passengers. High-quality materials, **leather upholstery**, and modern design details create a comfortable and upscale atmosphere. The dashboard is equipped with a **12.3-inch touchscreen infotainment system** featuring **Apple CarPlay**, **Android Auto**, and navigation. Standard amenities include multi-zone climate control, heated and ventilated seats, keyless entry and start, and a digital instrument cluster. Rear seats fold partially to expand trunk space when needed.