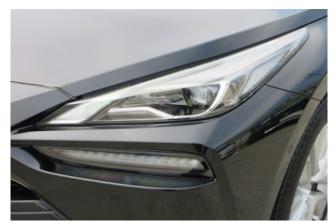

# **Exterior:**

The **2021 Toyota Mirai** presents a futuristic and elegant design, reflecting its advanced hydrogen fuel cell technology. The front end is characterized by sharp **LED headlights**, a wide black grille, and sculpted air inlets that enhance its aerodynamic profile. The sleek roofline flows smoothly into the rear, where stylish **LED taillights** span the width of the car. **Alloy wheels**, chrome trim, and a refined silhouette give the Mirai a premium and distinctive presence on the road.