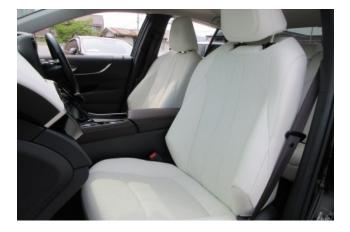

#### **Interior and Features:**

Inside, the Mirai offers a luxurious and spacious cabin with seating for five passengers. High-quality materials, **leather upholstery**, and modern design details create a comfortable and upscale atmosphere. The dashboard is equipped with a **12.3-inch touchscreen infotainment system** featuring **Apple CarPlay**, **Android Auto**, and navigation. Standard amenities include multi-zone climate control, heated and ventilated seats, keyless entry and start, and a digital instrument cluster. Rear seats fold partially to expand trunk space when needed.