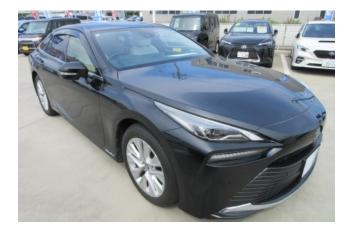

# **Exterior:**

The **2021 Toyota Mirai** presents a futuristic and elegant design, reflecting its advanced hydrogen fuel cell technology. The front end is characterized by sharp **LED headlights**, a wide black grille, and sculpted air inlets that enhance its aerodynamic profile. The sleek roofline flows smoothly into the rear, where stylish **LED taillights** span the width of the car. **Alloy wheels**, chrome trim, and a refined silhouette give the Mirai a premium and distinctive presence on the road.