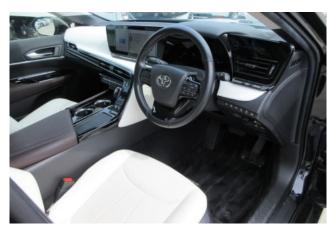

#### **Interior and Features:**

Inside, the Mirai offers a luxurious and spacious cabin with seating for five passengers. High-quality materials, **leather upholstery**, and modern design details create a comfortable and upscale atmosphere. The dashboard is equipped with a **12.3-inch touchscreen infotainment system** featuring **Apple CarPlay**, **Android Auto**, and navigation. Standard amenities include multi-zone climate control, heated and ventilated seats, keyless entry and start, and a digital instrument cluster. Rear seats fold partially to expand trunk space when needed.