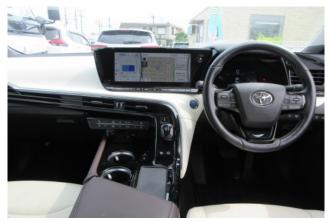

#### **Interior and Features:**

Inside, the Mirai offers a luxurious and spacious cabin with seating for five passengers. High-quality materials, **leather upholstery**, and modern design details create a comfortable and upscale atmosphere. The dashboard is equipped with a **12.3-inch touchscreen infotainment system** featuring **Apple CarPlay**, **Android Auto**, and navigation. Standard amenities include multi-zone climate control, heated and ventilated seats, keyless entry and start, and a digital instrument cluster. Rear seats fold partially to expand trunk space when needed.