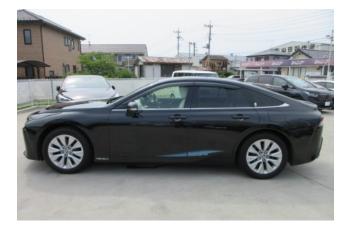

# **Exterior:**

The **2021 Toyota Mirai** presents a futuristic and elegant design, reflecting its advanced hydrogen fuel cell technology. The front end is characterized by sharp **LED headlights**, a wide black grille, and sculpted air inlets that enhance its aerodynamic profile. The sleek roofline flows smoothly into the rear, where stylish **LED taillights** span the width of the car. **Alloy wheels**, chrome trim, and a refined silhouette give the Mirai a premium and distinctive presence on the road.