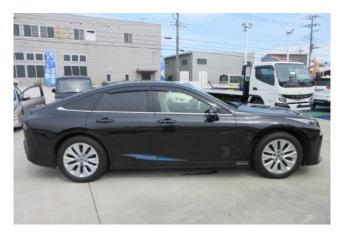

# **Exterior:**

The **2021 Toyota Mirai** presents a futuristic and elegant design, reflecting its advanced hydrogen fuel cell technology. The front end is characterized by sharp **LED headlights**, a wide black grille, and sculpted air inlets that enhance its aerodynamic profile. The sleek roofline flows smoothly into the rear, where stylish **LED taillights** span the width of the car. **Alloy wheels**, chrome trim, and a refined silhouette give the Mirai a premium and distinctive presence on the road.