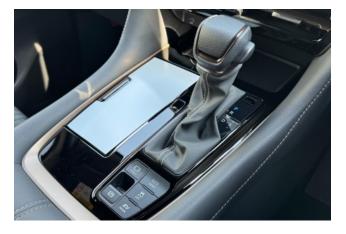

#### **Interior and Features:**

Inside, the **Toyota Alphard Hybrid 2.5 X** offers a spacious and luxurious cabin designed to accommodate up to **7 passengers**. The interior features **black leather seats**, giving the cabin a premium feel. The vehicle is equipped with a **14-inch multimedia system**, which integrates with the **navigation system**, **TV functionality**, and a **360-degree camera**, offering easy access to media and enhanced visibility while parking.

#### **Safety and Driver Assistance:**

The **2025 Toyota Alphard Hybrid 2.5 X** comes with advanced safety features, including a **digital interior mirror**, which displays the rear and front view from cameras, eliminating blind spots and providing a wider field of view. The **power sliding doors on both sides** make passenger entry and exit easier, especially in tight spaces. The **360-degree camera** ensures better awareness around the vehicle, making parking and maneuvers safer.