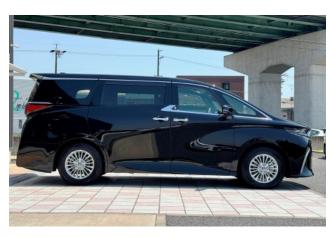

### **Exterior Design:**

The **Alphard Hybrid 2.5 X** features a modern and sophisticated design, with its bold **Black exterior** giving the vehicle a premium and stylish look. The vehicle sits on **20-inch wheels** and features **darkened rear glass**, enhancing its elegant appearance. The **panoramic sunroof** adds a sense of openness to the cabin, while the **M Sport** 

body kit and sleek lines give the Alphard a sporty yet refined appeal.