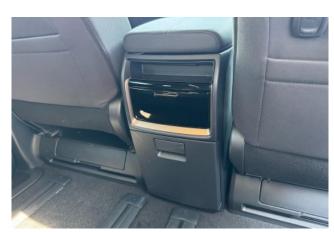

#### **Interior and Features:**

Inside, the **Toyota Alphard Hybrid 2.5 X** offers a spacious and luxurious cabin designed to accommodate up to **7 passengers**. The interior features **black leather seats**, giving the cabin a premium feel. The vehicle is equipped with a **14-inch multimedia system**, which integrates with the **navigation system**, **TV functionality**, and a **360-degree camera**, offering easy access to media and enhanced visibility while parking.

#### **Safety and Driver Assistance:**

The **2025 Toyota Alphard Hybrid 2.5 X** comes with advanced safety features, including a **digital interior mirror**, which displays the rear and front view from cameras, eliminating blind spots and providing a wider field of view. The **power sliding doors on both sides** make passenger entry and exit easier, especially in tight spaces. The **360-degree camera** ensures better awareness around the vehicle, making parking and maneuvers safer.