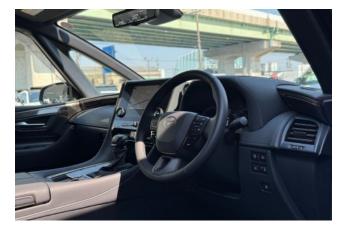

#### **General Overview:**

The 2025 Toyota Alphard Hybrid 2.5 X is a luxurious and technologically advanced minivan that combines style, performance, and convenience. Finished in a sleek Black exterior, this model features cutting-edge features such as a digital interior mirror, power sliding doors on both sides, and a 360-degree camera, making it ideal for those seeking both luxury and practicality in their vehicle.

#### **Interior and Features:**

Inside, the **Toyota Alphard Hybrid 2.5 X** offers a spacious and luxurious cabin designed to accommodate up to **7 passengers**. The interior features **black leather seats**, giving the cabin a premium feel. The vehicle is equipped with a **14-inch multimedia system**, which integrates with the **navigation system**, **TV functionality**, and a **360-degree camera**, offering easy access to media and enhanced visibility while parking.

#### **Safety and Driver Assistance:**

The **2025 Toyota Alphard Hybrid 2.5 X** comes with advanced safety features, including a **digital interior mirror**, which displays the rear and front view from cameras, eliminating blind spots and providing a wider field of view. The **power sliding doors on both sides** make passenger entry and exit easier, especially in tight spaces. The **360-degree camera** ensures better awareness around the vehicle, making parking and maneuvers safer.