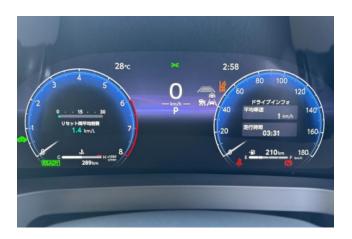

# **Performance and Efficiency:**

The **Toyota Alphard Hybrid 2.5 X** is powered by a **2.5-liter hybrid engine** that delivers **190 horsepower** and **233 Nm of torque**. Paired with a **CVT transmission**, it provides smooth and efficient performance. The hybrid system ensures excellent fuel economy, making it an ideal choice for both city commutes and long-distance drives. The vehicle offers a comfortable and quiet driving experience while also providing strong acceleration and efficiency.