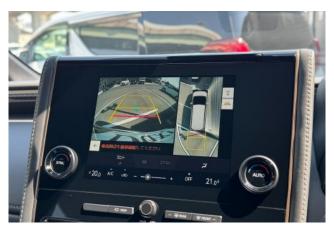

#### **General Overview:**

The 2025 Toyota Alphard Hybrid 2.5 X is a luxurious and technologically advanced minivan that combines style, performance, and convenience. Finished in a sleek Black exterior, this model features cutting-edge features such as a digital interior mirror, power sliding doors on both sides, and a 360-degree camera, making it ideal for those seeking both luxury and practicality in their vehicle.

#### **Safety and Driver Assistance:**

The **2025 Toyota Alphard Hybrid 2.5 X** comes with advanced safety features, including a **digital interior mirror**, which displays the rear and front view from cameras, eliminating blind spots and providing a wider field of view. The **power sliding doors on both sides** make passenger entry and exit easier, especially in tight spaces. The **360-degree camera** ensures better awareness around the vehicle, making parking and maneuvers safer.