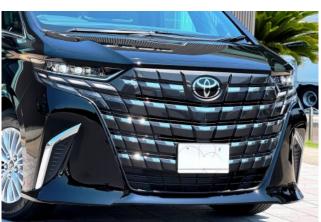

### **Exterior Design:**

The **Alphard Hybrid 2.5 X** features a modern and sophisticated design, with its bold **Black exterior** giving the vehicle a premium and stylish look. The vehicle sits on **20-inch wheels** and features **darkened rear glass**, enhancing its elegant appearance. The **panoramic sunroof** adds a sense of openness to the cabin, while the **M Sport** 

body kit and sleek lines give the Alphard a sporty yet refined appeal.