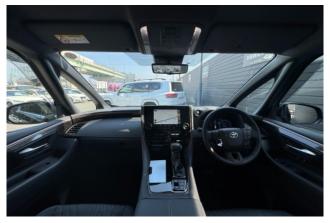

#### **Interior and Features:**

Inside, the **Toyota Alphard Hybrid 2.5 X** offers a spacious and luxurious cabin designed to accommodate up to **7 passengers**. The interior features **black leather seats**, giving the cabin a premium feel. The vehicle is equipped with a **14-inch multimedia system**, which integrates with the **navigation system**, **TV functionality**, and a **360-degree camera**, offering easy access to media and enhanced visibility while parking.

#### **Safety and Driver Assistance:**

The **2025 Toyota Alphard Hybrid 2.5 X** comes with advanced safety features, including a **digital interior mirror**, which displays the rear and front view from cameras, eliminating blind spots and providing a wider field of view. The **power sliding doors on both sides** make passenger entry and exit easier, especially in tight spaces. The **360-degree camera** ensures better awareness around the vehicle, making parking and maneuvers safer.