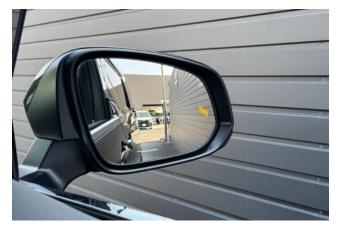

#### **Safety and Driver Assistance:**

The **2025 Toyota Alphard Hybrid 2.5 X** comes with advanced safety features, including a **digital interior mirror**, which displays the rear and front view from cameras, eliminating blind spots and providing a wider field of view. The **power sliding doors on both sides** make passenger entry and exit easier, especially in tight spaces. The **360-degree camera** ensures better awareness around the vehicle, making parking and maneuvers safer.