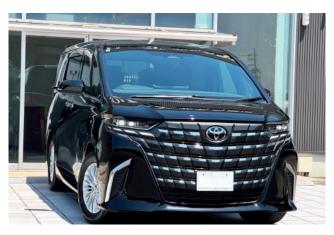

### **Exterior Design:**

The **Alphard Hybrid 2.5 X** features a modern and sophisticated design, with its bold **Black exterior** giving the vehicle a premium and stylish look. The vehicle sits on **20-inch wheels** and features **darkened rear glass**, enhancing its elegant appearance. The **panoramic sunroof** adds a sense of openness to the cabin, while the **M Sport** 

body kit and sleek lines give the Alphard a sporty yet refined appeal.