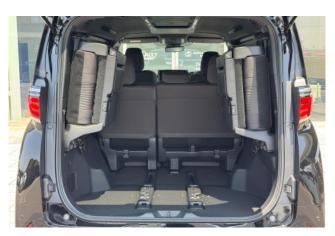

#### **Interior and Features:**

Inside, the **Toyota Alphard Hybrid 2.5 X** offers a spacious and luxurious cabin designed to accommodate up to **7 passengers**. The interior features **black leather seats**, giving the cabin a premium feel. The vehicle is equipped with a **14-inch multimedia system**, which integrates with the **navigation system**, **TV functionality**, and a **360-degree camera**, offering easy access to media and enhanced visibility while parking.