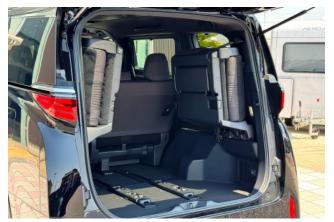

#### **Interior and Features:**

Inside, the **Toyota Alphard Hybrid 2.5 X** offers a spacious and luxurious cabin designed to accommodate up to **7 passengers**. The interior features **black leather seats**, giving the cabin a premium feel. The vehicle is equipped with a **14-inch multimedia system**, which integrates with the **navigation system**, **TV functionality**, and a **360-degree camera**, offering easy access to media and enhanced visibility while parking.