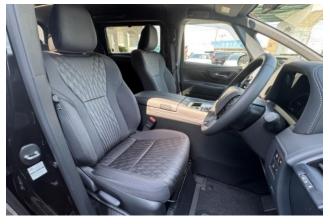

#### **Interior and Features:**

Inside, the **Toyota Alphard Hybrid 2.5 X** offers a spacious and luxurious cabin designed to accommodate up to **7 passengers**. The interior features **black leather seats**, giving the cabin a premium feel. The vehicle is equipped with a **14-inch multimedia system**, which integrates with the **navigation system**, **TV functionality**, and a **360-degree camera**, offering easy access to media and enhanced visibility while parking.