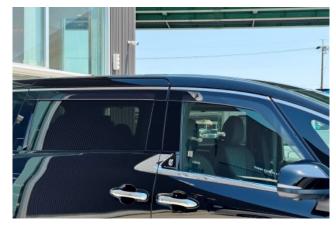

### **Exterior Design:**

The **Alphard Hybrid 2.5 X** features a modern and sophisticated design, with its bold **Black exterior** giving the vehicle a premium and stylish look. The vehicle sits on **20-inch wheels** and features **darkened rear glass**, enhancing its elegant appearance. The **panoramic sunroof** adds a sense of openness to the cabin, while the **M Sport** 

body kit and sleek lines give the Alphard a sporty yet refined appeal.