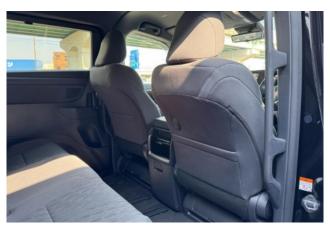

#### **Interior and Features:**

Inside, the **Toyota Alphard Hybrid 2.5 X** offers a spacious and luxurious cabin designed to accommodate up to **7 passengers**. The interior features **black leather seats**, giving the cabin a premium feel. The vehicle is equipped with a **14-inch multimedia system**, which integrates with the **navigation system**, **TV functionality**, and a **360-degree camera**, offering easy access to media and enhanced visibility while parking.