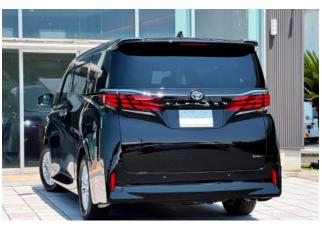

### **Exterior Design:**

The **Alphard Hybrid 2.5 X** features a modern and sophisticated design, with its bold **Black exterior** giving the vehicle a premium and stylish look. The vehicle sits on **20-inch wheels** and features **darkened rear glass**, enhancing its elegant appearance. The **panoramic sunroof** adds a sense of openness to the cabin, while the **M Sport** 

body kit and sleek lines give the Alphard a sporty yet refined appeal.