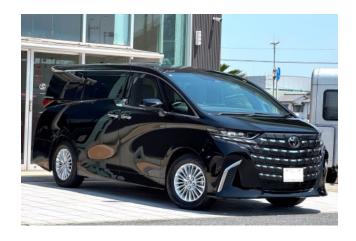

#### **General Overview:**

The 2025 Toyota Alphard Hybrid 2.5 X is a luxurious and technologically advanced minivan that combines style, performance, and convenience. Finished in a sleek Black exterior, this model features cutting-edge features such as a digital interior mirror, power sliding doors on both sides, and a 360-degree camera, making it ideal for those seeking both luxury and practicality in their vehicle.

### **Exterior Design:**

The **Alphard Hybrid 2.5 X** features a modern and sophisticated design, with its bold **Black exterior** giving the vehicle a premium and stylish look. The vehicle sits on **20-inch wheels** and features **darkened rear glass**, enhancing its elegant appearance. The **panoramic sunroof** adds a sense of openness to the cabin, while the **M Sport** 

body kit and sleek lines give the Alphard a sporty yet refined appeal.