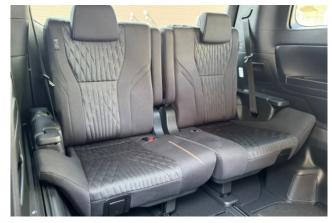

#### **Interior and Features:**

Inside, the **Toyota Alphard Hybrid 2.5 X** offers a spacious and luxurious cabin designed to accommodate up to **7 passengers**. The interior features **black leather seats**, giving the cabin a premium feel. The vehicle is equipped with a **14-inch multimedia system**, which integrates with the **navigation system**, **TV functionality**, and a **360-degree camera**, offering easy access to media and enhanced visibility while parking.

#### **Safety and Driver Assistance:**

The **2025 Toyota Alphard Hybrid 2.5 X** comes with advanced safety features, including a **digital interior mirror**, which displays the rear and front view from cameras, eliminating blind spots and providing a wider field of view. The **power sliding doors on both sides** make passenger entry and exit easier, especially in tight spaces. The **360-degree camera** ensures better awareness around the vehicle, making parking and maneuvers safer.