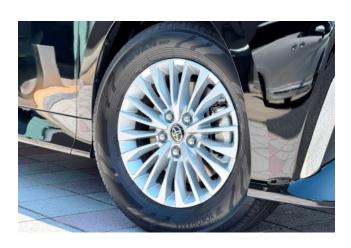

### **Exterior Design:**

The **Alphard Hybrid 2.5 X** features a modern and sophisticated design, with its bold **Black exterior** giving the vehicle a premium and stylish look. The vehicle sits on **20-inch wheels** and features **darkened rear glass**, enhancing its elegant appearance. The **panoramic sunroof** adds a sense of openness to the cabin, while the **M Sport** 