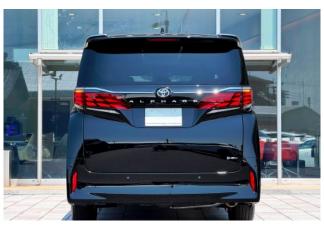

### **Exterior Design:**

The **Alphard Hybrid 2.5 X** features a modern and sophisticated design, with its bold **Black exterior** giving the vehicle a premium and stylish look. The vehicle sits on **20-inch wheels** and features **darkened rear glass**, enhancing its elegant appearance. The **panoramic sunroof** adds a sense of openness to the cabin, while the **M Sport** 

body kit and sleek lines give the Alphard a sporty yet refined appeal.