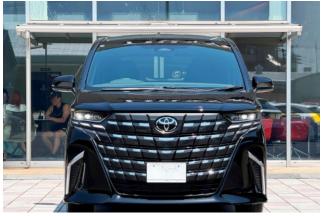

### **Exterior Design:**

The **Alphard Hybrid 2.5 X** features a modern and sophisticated design, with its bold **Black exterior** giving the vehicle a premium and stylish look. The vehicle sits on **20-inch wheels** and features **darkened rear glass**, enhancing its elegant appearance. The **panoramic sunroof** adds a sense of openness to the cabin, while the **M Sport** 

body kit and sleek lines give the Alphard a sporty yet refined appeal.