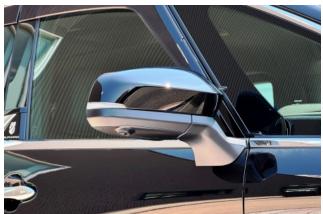

### **Exterior Design:**

The **Alphard Hybrid 2.5 X** features a modern and sophisticated design, with its bold **Black exterior** giving the vehicle a premium and stylish look. The vehicle sits on **20-inch wheels** and features **darkened rear glass**, enhancing its elegant appearance. The **panoramic sunroof** adds a sense of openness to the cabin, while the **M Sport** 

body kit and sleek lines give the Alphard a sporty yet refined appeal.