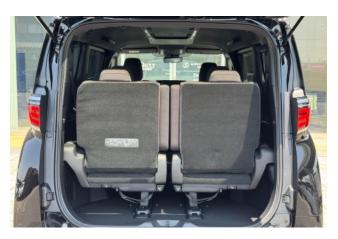

#### **Interior and Features:**

Inside, the **Toyota Alphard Hybrid 2.5 X** offers a spacious and luxurious cabin designed to accommodate up to **7 passengers**. The interior features **black leather seats**, giving the cabin a premium feel. The vehicle is equipped with a **14-inch multimedia system**, which integrates with the **navigation system**, **TV functionality**, and a **360-degree camera**, offering easy access to media and enhanced visibility while parking.