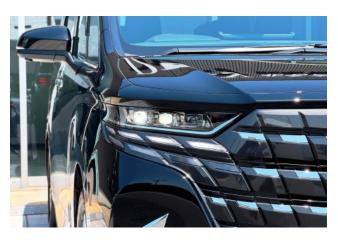

### **Exterior Design:**

The **Alphard Hybrid 2.5 X** features a modern and sophisticated design, with its bold **Black exterior** giving the vehicle a premium and stylish look. The vehicle sits on **20-inch wheels** and features **darkened rear glass**, enhancing its elegant appearance. The **panoramic sunroof** adds a sense of openness to the cabin, while the **M Sport** 

body kit and sleek lines give the Alphard a sporty yet refined appeal.