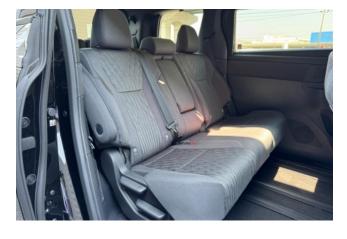

#### **Interior and Features:**

Inside, the **Toyota Alphard Hybrid 2.5 X** offers a spacious and luxurious cabin designed to accommodate up to **7 passengers**. The interior features **black leather seats**, giving the cabin a premium feel. The vehicle is equipped with a **14-inch multimedia system**, which integrates with the **navigation system**, **TV functionality**, and a **360-degree camera**, offering easy access to media and enhanced visibility while parking.

#### **Safety and Driver Assistance:**

The **2025 Toyota Alphard Hybrid 2.5 X** comes with advanced safety features, including a **digital interior mirror**, which displays the rear and front view from cameras, eliminating blind spots and providing a wider field of view. The **power sliding doors on both sides** make passenger entry and exit easier, especially in tight spaces. The **360-degree camera** ensures better awareness around the vehicle, making parking and maneuvers safer.