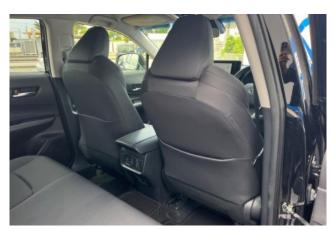

#### **Interior and Features:**

Inside, the **Toyota Harrier 2.0 S** boasts a **spacious and comfortable cabin** with **high-quality materials**. The vehicle comes equipped with a **genuine navigation system**, **Bluetooth connectivity**, and a **7-inch touchscreen** for seamless control of media and navigation. The **leather-wrapped steering wheel** adds a premium feel, while the **dual-zone climate control** ensures comfort for all passengers.