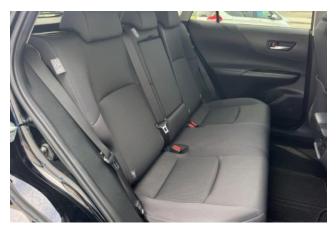

#### **Interior and Features:**

Inside, the **Toyota Harrier 2.0 S** boasts a **spacious and comfortable cabin** with **high-quality materials**. The vehicle comes equipped with a **genuine navigation system**, **Bluetooth connectivity**, and a **7-inch touchscreen** for seamless control of media and navigation. The **leather-wrapped steering wheel** adds a premium feel, while the **dual-zone climate control** ensures comfort for all passengers.