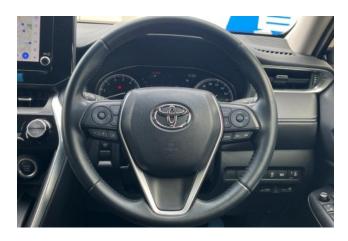

#### **Interior and Features:**

Inside, the **Toyota Harrier 2.0 S** boasts a **spacious and comfortable cabin** with **high-quality materials**. The vehicle comes equipped with a **genuine navigation system**, **Bluetooth connectivity**, and a **7-inch touchscreen** for seamless control of media and navigation. The **leather-wrapped steering wheel** adds a premium feel, while the **dual-zone climate control** ensures comfort for all passengers.