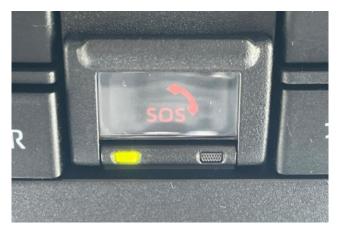

#### Technology and Safety:

The Harrier 2.0 S includes a range of safety features such as Toyota Safety Sense, including Pre-Collision System, Lane Departure Alert, and Adaptive Cruise Control. It also comes with a 360-degree camera system and Parking Assist for easy maneuvering in tight spaces, providing added convenience and safety.