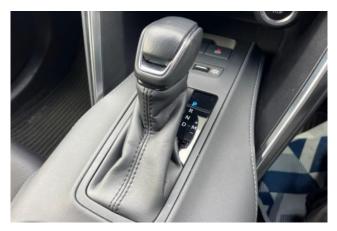

#### **Performance and Efficiency:**

The Harrier 2.0 S is powered by a 2.0-liter 4-cylinder engine, delivering a balanced 154 horsepower and 192 Nm of torque. It is paired with a continuously variable transmission (CVT) and front-wheel drive (FWD), ensuring a smooth and fuel-efficient driving experience, ideal for daily commutes and long drives. The car offers excellent handling with a comfortable and responsive ride.