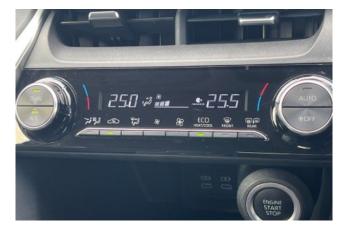

#### **Interior and Features:**

Inside, the **Toyota Harrier 2.0 S** boasts a **spacious and comfortable cabin** with **high-quality materials**. The vehicle comes equipped with a **genuine navigation system**, **Bluetooth connectivity**, and a **7-inch touchscreen** for seamless control of media and navigation. The **leather-wrapped steering wheel** adds a premium feel, while the **dual-zone climate control** ensures comfort for all passengers.