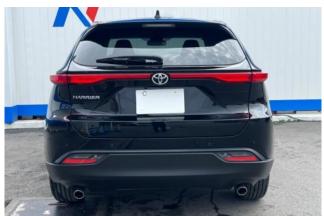

#### **Exterior:**

The 2023 **Toyota Harrier 2.0 S** is a stylish and versatile SUV, featuring a sleek design with a **modern front grille**, **LED headlights**, and **19-inch alloy wheels**. The exterior design reflects the vehicle's refined and sophisticated character, perfect for both city driving and outdoor adventures.