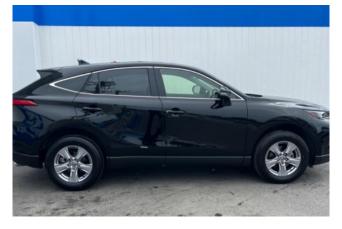

#### **Exterior:**

The 2023 **Toyota Harrier 2.0 S** is a stylish and versatile SUV, featuring a sleek design with a **modern front grille**, **LED headlights**, and **19-inch alloy wheels**. The exterior design reflects the vehicle's refined and sophisticated character, perfect for both city driving and outdoor adventures.