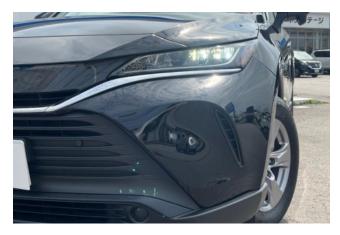

#### **Exterior:**

The 2023 **Toyota Harrier 2.0 S** is a stylish and versatile SUV, featuring a sleek design with a **modern front grille**, **LED headlights**, and **19-inch alloy wheels**. The exterior design reflects the vehicle's refined and sophisticated character, perfect for both city driving and outdoor adventures.