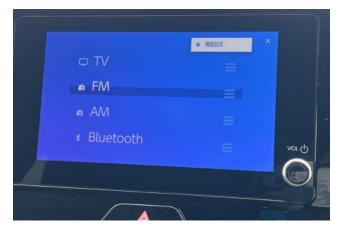

#### **Interior and Features:**

Inside, the **Toyota Harrier 2.0 S** boasts a **spacious and comfortable cabin** with **high-quality materials**. The vehicle comes equipped with a **genuine navigation system**, **Bluetooth connectivity**, and a **7-inch touchscreen** for seamless control of media and navigation. The **leather-wrapped steering wheel** adds a premium feel, while the **dual-zone climate control** ensures comfort for all passengers.