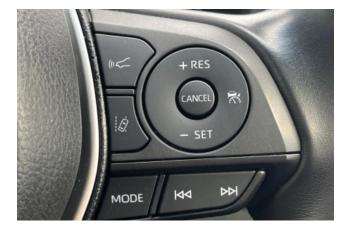

#### **Interior and Features:**

Inside, the **Toyota Harrier 2.0 S** boasts a **spacious and comfortable cabin** with **high-quality materials**. The vehicle comes equipped with a **genuine navigation system**, **Bluetooth connectivity**, and a **7-inch touchscreen** for seamless control of media and navigation. The **leather-wrapped steering wheel** adds a premium feel, while the **dual-zone climate control** ensures comfort for all passengers.

#### Technology and Safety:

The Harrier 2.0 S includes a range of safety features such as Toyota Safety Sense, including Pre-Collision System, Lane Departure Alert, and Adaptive Cruise Control. It also comes with a 360-degree camera system and Parking Assist for easy maneuvering in tight spaces, providing added convenience and safety.