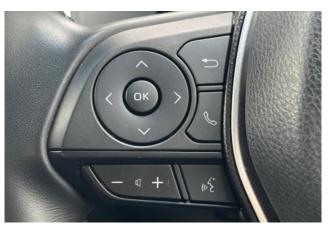

#### **Interior and Features:**

Inside, the **Toyota Harrier 2.0 S** boasts a **spacious and comfortable cabin** with **high-quality materials**. The vehicle comes equipped with a **genuine navigation system**, **Bluetooth connectivity**, and a **7-inch touchscreen** for seamless control of media and navigation. The **leather-wrapped steering wheel** adds a premium feel, while the **dual-zone climate control** ensures comfort for all passengers.

#### Technology and Safety:

The Harrier 2.0 S includes a range of safety features such as Toyota Safety Sense, including Pre-Collision System, Lane Departure Alert, and Adaptive Cruise Control. It also comes with a 360-degree camera system and Parking Assist for easy maneuvering in tight spaces, providing added convenience and safety.