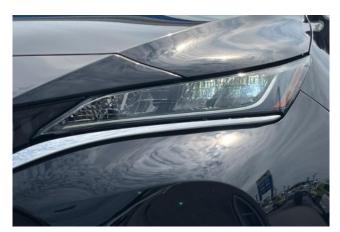

#### **Exterior:**

The 2023 **Toyota Harrier 2.0 S** is a stylish and versatile SUV, featuring a sleek design with a **modern front grille**, **LED headlights**, and **19-inch alloy wheels**. The exterior design reflects the vehicle's refined and sophisticated character, perfect for both city driving and outdoor adventures.