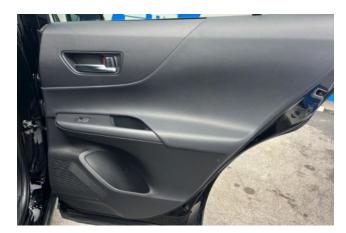

#### **Interior and Features:**

Inside, the **Toyota Harrier 2.0 S** boasts a **spacious and comfortable cabin** with **high-quality materials**. The vehicle comes equipped with a **genuine navigation system**, **Bluetooth connectivity**, and a **7-inch touchscreen** for seamless control of media and navigation. The **leather-wrapped steering wheel** adds a premium feel, while the **dual-zone climate control** ensures comfort for all passengers.