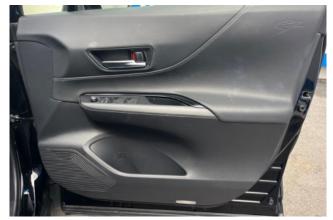

#### **Interior and Features:**

Inside, the **Toyota Harrier 2.0 S** boasts a **spacious and comfortable cabin** with **high-quality materials**. The vehicle comes equipped with a **genuine navigation system**, **Bluetooth connectivity**, and a **7-inch touchscreen** for seamless control of media and navigation. The **leather-wrapped steering wheel** adds a premium feel, while the **dual-zone climate control** ensures comfort for all passengers.