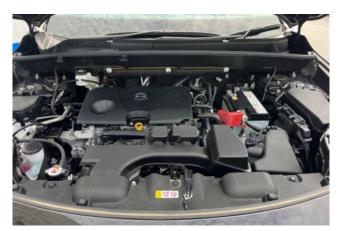

#### **Performance and Efficiency:**

The Harrier 2.0 S is powered by a 2.0-liter 4-cylinder engine, delivering a balanced 154 horsepower and 192 Nm of torque. It is paired with a continuously variable transmission (CVT) and front-wheel drive (FWD), ensuring a smooth and fuel-efficient driving experience, ideal for daily commutes and long drives. The car offers excellent handling with a comfortable and responsive ride.