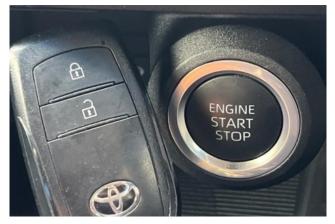

#### Technology and Safety:

The Harrier 2.0 S includes a range of safety features such as Toyota Safety Sense, including Pre-Collision System, Lane Departure Alert, and Adaptive Cruise Control. It also comes with a 360-degree camera system and Parking Assist for easy maneuvering in tight spaces, providing added convenience and safety.