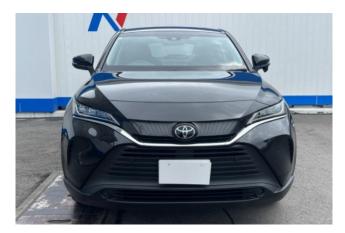

#### **Exterior:**

The 2023 **Toyota Harrier 2.0 S** is a stylish and versatile SUV, featuring a sleek design with a **modern front grille**, **LED headlights**, and **19-inch alloy wheels**. The exterior design reflects the vehicle's refined and sophisticated character, perfect for both city driving and outdoor adventures.