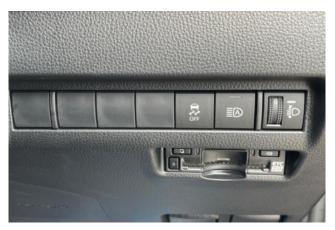

#### Technology and Safety:

The Harrier 2.0 S includes a range of safety features such as Toyota Safety Sense, including Pre-Collision System, Lane Departure Alert, and Adaptive Cruise Control. It also comes with a 360-degree camera system and Parking Assist for easy maneuvering in tight spaces, providing added convenience and safety.