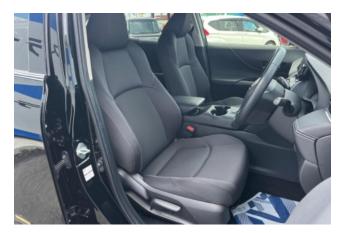

#### **Interior and Features:**

Inside, the **Toyota Harrier 2.0 S** boasts a **spacious and comfortable cabin** with **high-quality materials**. The vehicle comes equipped with a **genuine navigation system**, **Bluetooth connectivity**, and a **7-inch touchscreen** for seamless control of media and navigation. The **leather-wrapped steering wheel** adds a premium feel, while the **dual-zone climate control** ensures comfort for all passengers.