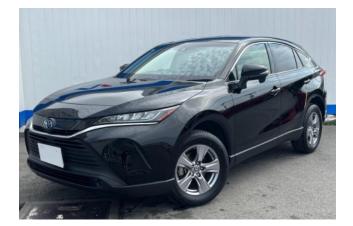

#### **Exterior:**

The 2023 **Toyota Harrier 2.0 S** is a stylish and versatile SUV, featuring a sleek design with a **modern front grille**, **LED headlights**, and **19-inch alloy wheels**. The exterior design reflects the vehicle's refined and sophisticated character, perfect for both city driving and outdoor adventures.