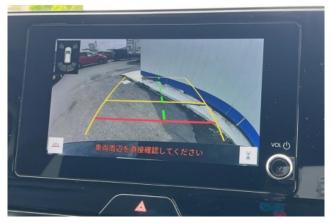

#### Technology and Safety:

The Harrier 2.0 S includes a range of safety features such as Toyota Safety Sense, including Pre-Collision System, Lane Departure Alert, and Adaptive Cruise Control. It also comes with a 360-degree camera system and Parking Assist for easy maneuvering in tight spaces, providing added convenience and safety.