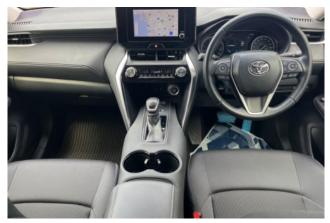

#### **Interior and Features:**

Inside, the **Toyota Harrier 2.0 S** boasts a **spacious and comfortable cabin** with **high-quality materials**. The vehicle comes equipped with a **genuine navigation system**, **Bluetooth connectivity**, and a **7-inch touchscreen** for seamless control of media and navigation. The **leather-wrapped steering wheel** adds a premium feel, while the **dual-zone climate control** ensures comfort for all passengers.