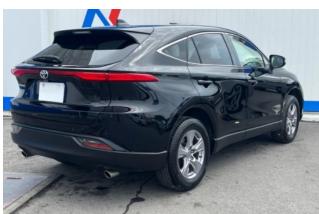

#### **Exterior:**

The 2023 **Toyota Harrier 2.0 S** is a stylish and versatile SUV, featuring a sleek design with a **modern front grille**, **LED headlights**, and **19-inch alloy wheels**. The exterior design reflects the vehicle's refined and sophisticated character, perfect for both city driving and outdoor adventures.