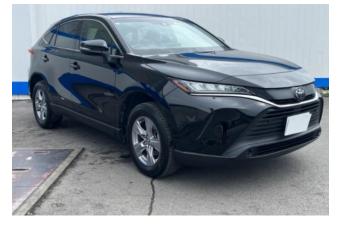

#### **Exterior:**

The 2023 **Toyota Harrier 2.0 S** is a stylish and versatile SUV, featuring a sleek design with a **modern front grille**, **LED headlights**, and **19-inch alloy wheels**. The exterior design reflects the vehicle's refined and sophisticated character, perfect for both city driving and outdoor adventures.