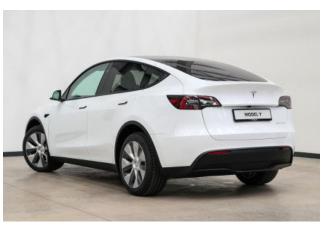

## **Tesla Model Y Long Range (Pearl White Multi-Coat)**

Performance & Range: Up to 602 km (WLTP), acceleration 0-100 km/h in 5.7 seconds, top speed 217 km/h, 5-star safety rating.

Exterior: Pearl White Multi-Coat paint, 19" Gemini Dark wheels.