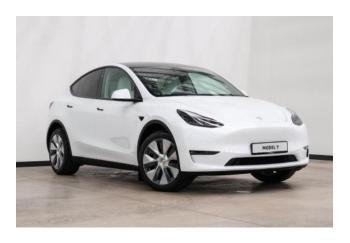

## **Tesla Model Y Long Range (Pearl White Multi-Coat)**

Performance & Range: Up to 602 km (WLTP), acceleration 0-100 km/h in 5.7 seconds, top speed 217 km/h, 5-star safety rating.

Exterior: Pearl White Multi-Coat paint, 19" Gemini Dark wheels.