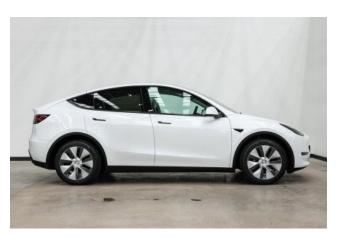

## **Tesla Model Y Long Range (Pearl White Multi-Coat)**

Performance & Range: Up to 602 km (WLTP), acceleration 0-100 km/h in 5.7 seconds, top speed 217 km/h, 5-star safety rating.

Exterior: Pearl White Multi-Coat paint, 19" Gemini Dark wheels.