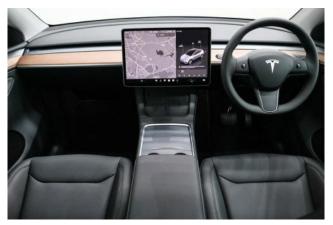

**Interior & Comfort:** Five-seat cabin in black, fold-flat second-row seats, intuitive central touchscreen (navigation, Tesla Arcade, Theatre), Dog Mode (maintains comfortable cabin temperature for pets).