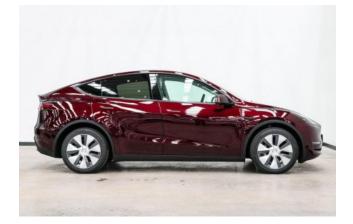

## Tesla Model Y Long Range (Rear-Wheel Drive, Midnight Cherry Red)

**Performance & Range:** Up to **602 km** (WLTP), 0–100 km/h in **5.7 seconds**, top speed **217 km/h**, 5-star safety rating.

Exterior: Midnight Cherry Red paint, 19" Gemini Dark wheels.