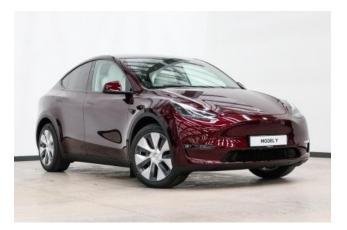

## Tesla Model Y Long Range (Rear-Wheel Drive, Midnight Cherry Red)

**Performance & Range:** Up to **602 km** (WLTP), 0–100 km/h in **5.7 seconds**, top speed **217 km/h**, 5-star safety rating.

Exterior: Midnight Cherry Red paint, 19" Gemini Dark wheels.