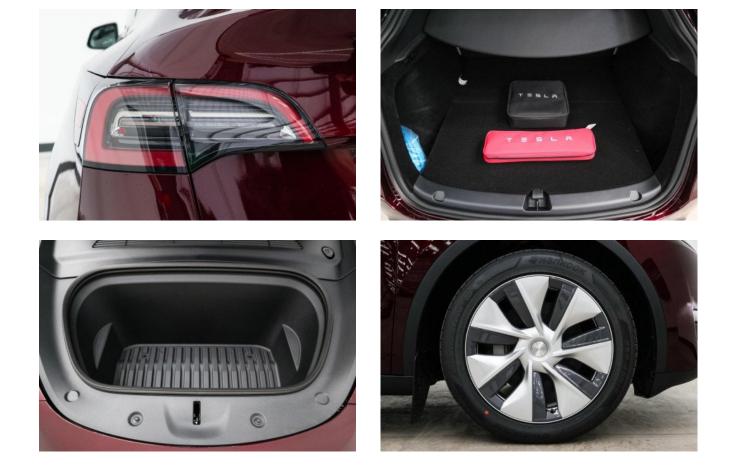

## Tesla Model Y Long Range (Rear-Wheel Drive, Midnight Cherry Red)

**Performance & Range:** Up to **602 km** (WLTP), 0–100 km/h in **5.7 seconds**, top speed **217 km/h**, 5-star safety rating.

Exterior: Midnight Cherry Red paint, 19" Gemini Dark wheels.

**Interior & Comfort:** Five-seat interior in all-black design, fold-flat second row for increased cargo space, central touchscreen display for navigation, music, Tesla Arcade, and Theatre, Dog Mode (maintains cabin temperature for pets).