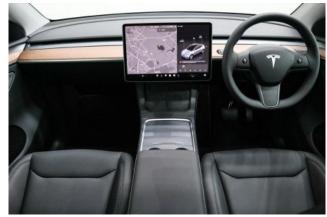

**Interior & Comfort:** Five-seat interior in all-black design, fold-flat second row for increased cargo space, central touchscreen display for navigation, music, Tesla Arcade, and Theatre, Dog Mode (maintains cabin temperature for pets).