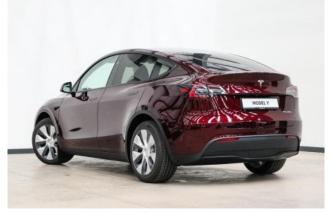

## Tesla Model Y Long Range (Rear-Wheel Drive, Midnight Cherry Red)

**Performance & Range:** Up to **602 km** (WLTP), 0–100 km/h in **5.7 seconds**, top speed **217 km/h**, 5-star safety rating.

Exterior: Midnight Cherry Red paint, 19" Gemini Dark wheels.