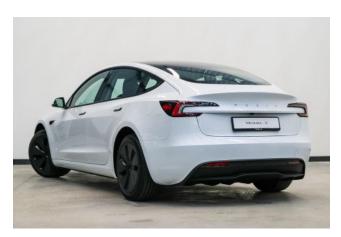

## **Tesla Model 3 Rear-Wheel Drive (Pearl White Multi-Coat)**

**Performance & Range:** Up to 508km, 0–100km/h in 5.8 seconds, top speed of 200 km/h, 5-star safety rating.

**Exterior & Interior:** Pearl White Multi-Coat finish, 18" Photon wheels, black interior with seating for five, fold-flat second-row seats.