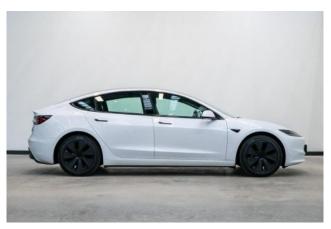

## **Tesla Model 3 Rear-Wheel Drive (Pearl White Multi-Coat)**

**Performance & Range:** Up to 508km, 0–100km/h in 5.8 seconds, top speed of 200 km/h, 5-star safety rating.

**Exterior & Interior:** Pearl White Multi-Coat finish, 18" Photon wheels, black interior with seating for five, fold-flat second-row seats.