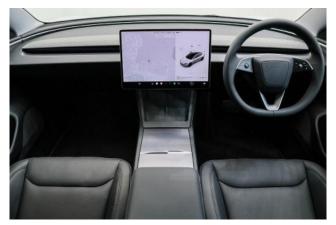

**Comfort & Features:** Panoramic glass roof, heated front and rear seats, heated steering wheel, Dog Mode (maintains cabin temperature for pets), center touchscreen with navigation, Tesla Arcade, Theatre, and over-the-air updates.