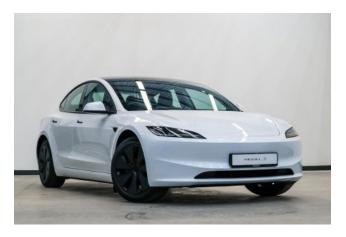

## **Tesla Model 3 Rear-Wheel Drive (Pearl White Multi-Coat)**

**Performance & Range:** Up to 508km, 0–100km/h in 5.8 seconds, top speed of 200 km/h, 5-star safety rating.

**Exterior & Interior:** Pearl White Multi-Coat finish, 18" Photon wheels, black interior with seating for five, fold-flat second-row seats.