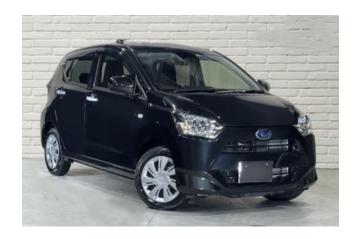

#### **Exterior:**

The **2022 Subaru Pleo Plus L Smart Assist 4WD** is a compact kei car designed for urban efficiency and maneuverability. Its dimensions are **3.395 meters** in length, **1.475 meters** in width, and **1.510 meters** in height. The vehicle features 14-inch wheels and a minimalist design optimized for city driving.