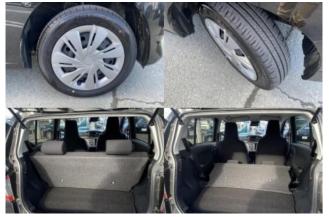

#### **Exterior:**

The **2022 Subaru Pleo Plus L Smart Assist 4WD** is a compact kei car designed for urban efficiency and maneuverability. Its dimensions are **3.395 meters** in length, **1.475 meters** in width, and **1.510 meters** in height. The vehicle features 14-inch wheels and a minimalist design optimized for city driving.

#### **Interior and Features:**

Inside, the **Pleo Plus** offers seating for four with a focus on practicality. Standard features include **keyless entry**, **power windows**, **power steering**, **air conditioning**, **and a multimedia system with CD/DVD playback**, **AM/FM radio**, **Bluetooth connectivity**, **and navigation**. The cabin is designed to maximize space within its compact dimensions.