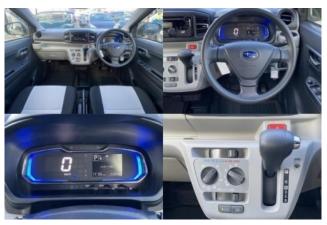

#### **Interior and Features:**

Inside, the **Pleo Plus** offers seating for four with a focus on practicality. Standard features include **keyless entry**, **power windows**, **power steering**, **air conditioning**, **and a multimedia system with CD/DVD playback**, **AM/FM radio**, **Bluetooth connectivity**, **and navigation**. The cabin is designed to maximize space within its compact dimensions.