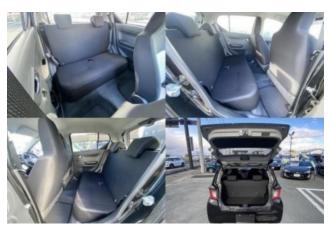

#### **Interior and Features:**

Inside, the **Pleo Plus** offers seating for four with a focus on practicality. Standard features include **keyless entry**, **power windows**, **power steering**, **air conditioning**, **and a multimedia system with CD/DVD playback**, **AM/FM radio**, **Bluetooth connectivity**, **and navigation**. The cabin is designed to maximize space within its compact dimensions.