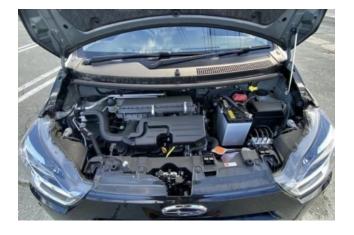

### **Performance and Efficiency:**

Powered by a 658 cc inline-3 petrol engine (KF), it delivers **49 horsepower (36 kW)** at 6,800 rpm and **57 Nm** of torque at 5,200 rpm. The engine is paired with a Continuously Variable Transmission (CVT) and features a 4WD drivetrain. Fuel consumption is approximately **3.6-4.0 L/100 km**, making it highly economical for daily commuting.