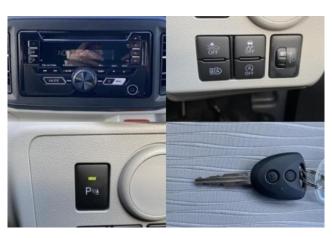

#### **Interior and Features:**

Inside, the **Pleo Plus** offers seating for four with a focus on practicality. Standard features include **keyless entry**, **power windows**, **power steering**, **air conditioning**, **and a multimedia system with CD/DVD playback**, **AM/FM radio**, **Bluetooth connectivity**, **and navigation**. The cabin is designed to maximize space within its compact dimensions.

#### Technology and Safety:

Equipped with Subaru's Smart Assist system, the vehicle includes safety features such as automatic emergency braking, lane departure warning, and collision avoidance support. Additional safety features include dual front airbags, ABS with EBD, and stability control.