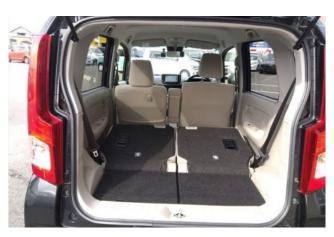

## **Interior and Features:**

The cabin accommodates four passengers and emphasizes space efficiency and practicality. Standard equipment includes keyless entry, power windows, electric power steering, air conditioning, and a multimedia system with CD/DVD playback, AM/FM radio, Bluetooth connectivity, and navigation. The interior layout is designed to maximize usable space within the car's compact footprint.