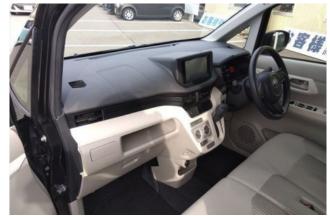

## **Interior and Features:**

The cabin accommodates four passengers and emphasizes space efficiency and practicality. Standard equipment includes keyless entry, power windows, electric power steering, air conditioning, and a multimedia system with CD/DVD playback, AM/FM radio, Bluetooth connectivity, and navigation. The interior layout is designed to maximize usable space within the car's compact footprint.