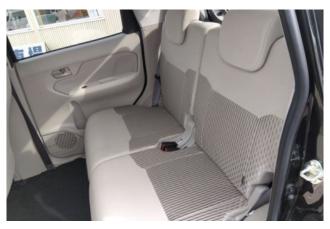

## **Interior and Features:**

The cabin accommodates four passengers and emphasizes space efficiency and practicality. Standard equipment includes keyless entry, power windows, electric power steering, air conditioning, and a multimedia system with CD/DVD playback, AM/FM radio, Bluetooth connectivity, and navigation. The interior layout is designed to maximize usable space within the car's compact footprint.