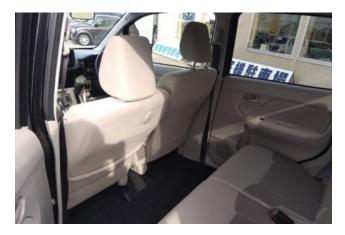

## **Interior and Features:**

The cabin accommodates four passengers and emphasizes space efficiency and practicality. Standard equipment includes keyless entry, power windows, electric power steering, air conditioning, and a multimedia system with CD/DVD playback, AM/FM radio, Bluetooth connectivity, and navigation. The interior layout is designed to maximize usable space within the car's compact footprint.