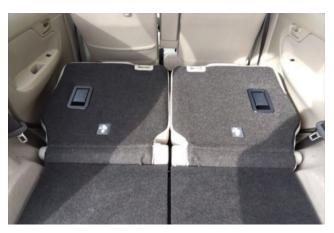

## **Interior and Features:**

The cabin accommodates four passengers and emphasizes space efficiency and practicality. Standard equipment includes keyless entry, power windows, electric power steering, air conditioning, and a multimedia system with CD/DVD playback, AM/FM radio, Bluetooth connectivity, and navigation. The interior layout is designed to maximize usable space within the car's compact footprint.