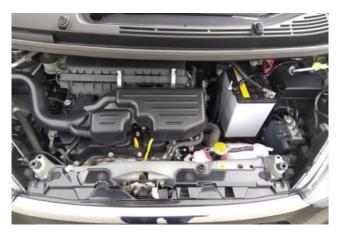

## **Performance and Efficiency:**

The vehicle is powered by a 658 cc inline 3-cylinder petrol engine (KF), delivering **52 horsepower (38 kW)** at 6,800 rpm and **60 Nm** of torque at 5,200 rpm. It is paired with a Continuously Variable Transmission (CVT) and features **front-wheel drive (2WD)**. Fuel consumption is rated between **3.6 and 4.0 L/100 km**, making it an extremely economical choice for daily driving.