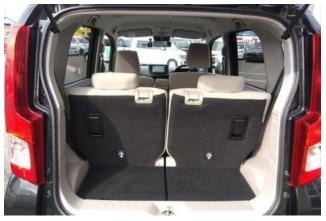

## **Interior and Features:**

The cabin accommodates four passengers and emphasizes space efficiency and practicality. Standard equipment includes keyless entry, power windows, electric power steering, air conditioning, and a multimedia system with CD/DVD playback, AM/FM radio, Bluetooth connectivity, and navigation. The interior layout is designed to maximize usable space within the car's compact footprint.