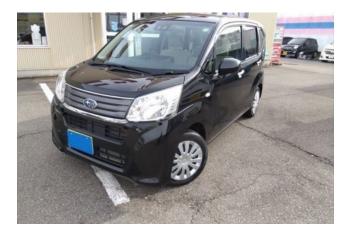

#### **Exterior:**

The 2021 Subaru Stella is a compact kei car designed for urban practicality and everyday efficiency. Its body dimensions are **3.395 meters** in length, **1.475 meters** in width, and **1.630 meters** in height, allowing excellent maneuverability in tight city environments. The wheelbase measures **2.455 meters**, with a minimum turning radius of **4.4 meters**, making parking and sharp turns easy and convenient.