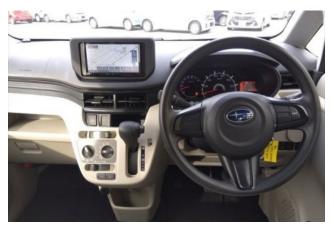

## **Interior and Features:**

The cabin accommodates four passengers and emphasizes space efficiency and practicality. Standard equipment includes keyless entry, power windows, electric power steering, air conditioning, and a multimedia system with CD/DVD playback, AM/FM radio, Bluetooth connectivity, and navigation. The interior layout is designed to maximize usable space within the car's compact footprint.

# **Technology and Safety:**

Subaru's **Smart Assist** system provides essential safety features such as automatic emergency braking, lane departure warning, and collision avoidance assistance. Additional safety features include front airbags, **ABS with EBD**, stability control, and other core active safety systems to ensure reliable protection on the road.