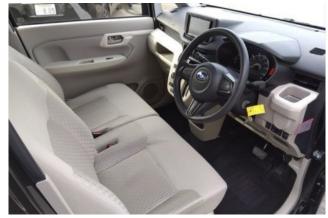

## **Interior and Features:**

The cabin accommodates four passengers and emphasizes space efficiency and practicality. Standard equipment includes keyless entry, power windows, electric power steering, air conditioning, and a multimedia system with CD/DVD playback, AM/FM radio, Bluetooth connectivity, and navigation. The interior layout is designed to maximize usable space within the car's compact footprint.