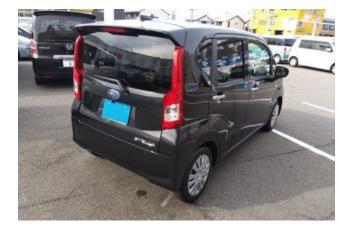

#### **Exterior:**

The 2021 Subaru Stella is a compact kei car designed for urban practicality and everyday efficiency. Its body dimensions are **3.395 meters** in length, **1.475 meters** in width, and **1.630 meters** in height, allowing excellent maneuverability in tight city environments. The wheelbase measures **2.455 meters**, with a minimum turning radius of **4.4 meters**, making parking and sharp turns easy and convenient.