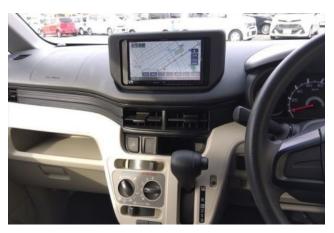

## **Interior and Features:**

The cabin accommodates four passengers and emphasizes space efficiency and practicality. Standard equipment includes keyless entry, power windows, electric power steering, air conditioning, and a multimedia system with CD/DVD playback, AM/FM radio, Bluetooth connectivity, and navigation. The interior layout is designed to maximize usable space within the car's compact footprint.