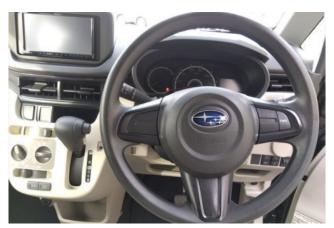

## **Interior and Features:**

The cabin accommodates four passengers and emphasizes space efficiency and practicality. Standard equipment includes keyless entry, power windows, electric power steering, air conditioning, and a multimedia system with CD/DVD playback, AM/FM radio, Bluetooth connectivity, and navigation. The interior layout is designed to maximize usable space within the car's compact footprint.

# **Technology and Safety:**

Subaru's **Smart Assist** system provides essential safety features such as automatic emergency braking, lane departure warning, and collision avoidance assistance. Additional safety features include front airbags, **ABS with EBD**, stability control, and other core active safety systems to ensure reliable protection on the road.