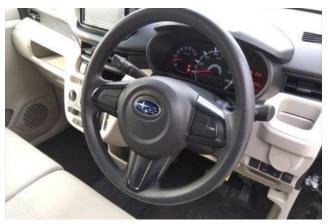

## **Interior and Features:**

The cabin accommodates four passengers and emphasizes space efficiency and practicality. Standard equipment includes keyless entry, power windows, electric power steering, air conditioning, and a multimedia system with CD/DVD playback, AM/FM radio, Bluetooth connectivity, and navigation. The interior layout is designed to maximize usable space within the car's compact footprint.

# **Technology and Safety:**

Subaru's **Smart Assist** system provides essential safety features such as automatic emergency braking, lane departure warning, and collision avoidance assistance. Additional safety features include front airbags, **ABS with EBD**, stability control, and other core active safety systems to ensure reliable protection on the road.