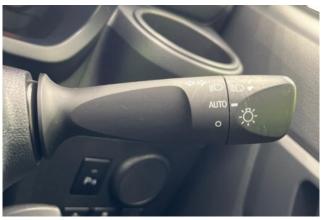

#### **Interior and Features:**

The cabin seats four and focuses on practical functionality. Standard equipment includes keyless entry, power windows, power steering, air conditioning, and a multimedia system with CD/DVD playback, AM/FM radio, Bluetooth connectivity, and navigation. The interior is designed to make the most of the compact space.