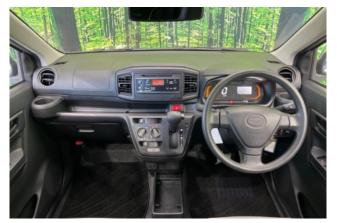

#### **Interior and Features:**

The cabin seats four and focuses on practical functionality. Standard equipment includes keyless entry, power windows, power steering, air conditioning, and a multimedia system with CD/DVD playback, AM/FM radio, Bluetooth connectivity, and navigation. The interior is designed to make the most of the compact space.

#### Technology and Safety:

Subaru's **Smart Assist** system provides key safety features such as automatic emergency braking, lane departure warning, and collision avoidance support. Additional safety features include front airbags, **ABS with EBD**, stability control, and other essential active safety technologies.