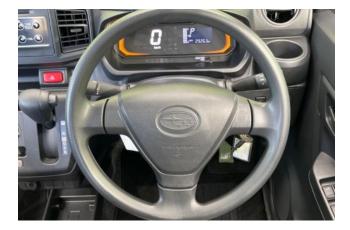

#### **Interior and Features:**

The cabin seats four and focuses on practical functionality. Standard equipment includes keyless entry, power windows, power steering, air conditioning, and a multimedia system with CD/DVD playback, AM/FM radio, Bluetooth connectivity, and navigation. The interior is designed to make the most of the compact space.

#### Technology and Safety:

Subaru's **Smart Assist** system provides key safety features such as automatic emergency braking, lane departure warning, and collision avoidance support. Additional safety features include front airbags, **ABS with EBD**, stability control, and other essential active safety technologies.