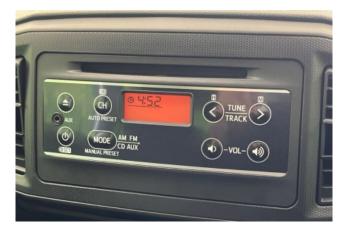

#### **Interior and Features:**

The cabin seats four and focuses on practical functionality. Standard equipment includes keyless entry, power windows, power steering, air conditioning, and a multimedia system with CD/DVD playback, AM/FM radio, Bluetooth connectivity, and navigation. The interior is designed to make the most of the compact space.