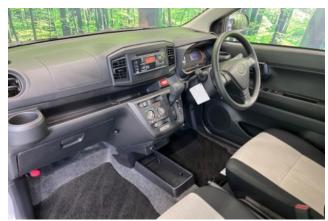

#### **Interior and Features:**

The cabin seats four and focuses on practical functionality. Standard equipment includes keyless entry, power windows, power steering, air conditioning, and a multimedia system with CD/DVD playback, AM/FM radio, Bluetooth connectivity, and navigation. The interior is designed to make the most of the compact space.

#### Technology and Safety:

Subaru's **Smart Assist** system provides key safety features such as automatic emergency braking, lane departure warning, and collision avoidance support. Additional safety features include front airbags, **ABS with EBD**, stability control, and other essential active safety technologies.