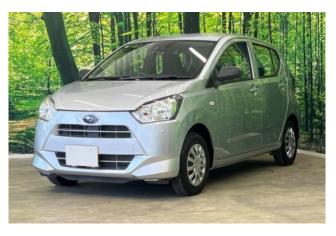

### **Exterior:**

The **2021 Subaru Pleo Plus 2WD** is a compact kei car designed for maximum efficiency and urban mobility. Its body dimensions are **3.395 meters** in length, **1.475 meters** in width, and **1.500 meters** in height, making it exceptionally maneuverable in tight city spaces. It comes with 14-inch wheels and has a minimum turning radius of **4.4 meters**, ideal for narrow streets and tight parking spots.