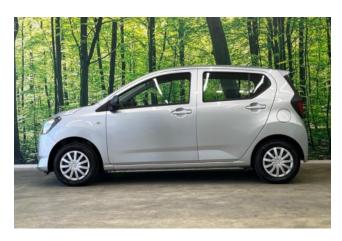

### **Exterior:**

The **2021 Subaru Pleo Plus 2WD** is a compact kei car designed for maximum efficiency and urban mobility. Its body dimensions are **3.395 meters** in length, **1.475 meters** in width, and **1.500 meters** in height, making it exceptionally maneuverable in tight city spaces. It comes with 14-inch wheels and has a minimum turning radius of **4.4 meters**, ideal for narrow streets and tight parking spots.