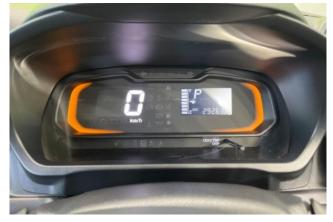

## **Specifications:**

ID: GSH-570 Final Price: 11500.00 EUR Interior Color: Black Number of Seats: 4 Steering Side: Right Condition: New

🕐 29265 km

- ⑮ 0.7 l
- @ 2WD
- Petrol
- ₿ A/T

 $\ominus$  Hatchback