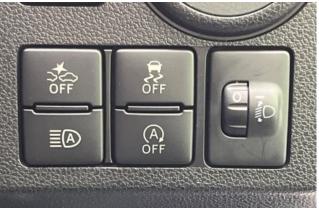

#### Technology and Safety:

Subaru's **Smart Assist** system provides key safety features such as automatic emergency braking, lane departure warning, and collision avoidance support. Additional safety features include front airbags, **ABS with EBD**, stability control, and other essential active safety technologies.