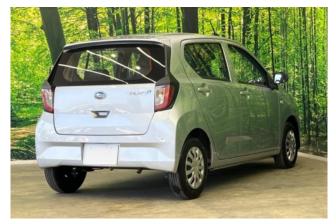

### **Exterior:**

The **2021 Subaru Pleo Plus 2WD** is a compact kei car designed for maximum efficiency and urban mobility. Its body dimensions are **3.395 meters** in length, **1.475 meters** in width, and **1.500 meters** in height, making it exceptionally maneuverable in tight city spaces. It comes with 14-inch wheels and has a minimum turning radius of **4.4 meters**, ideal for narrow streets and tight parking spots.