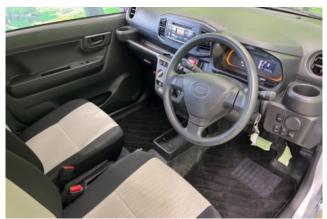

#### **Interior and Features:**

The cabin seats four and focuses on practical functionality. Standard equipment includes keyless entry, power windows, power steering, air conditioning, and a multimedia system with CD/DVD playback, AM/FM radio, Bluetooth connectivity, and navigation. The interior is designed to make the most of the compact space.