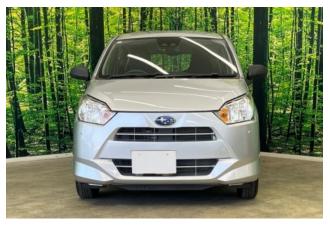

### **Exterior:**

The **2021 Subaru Pleo Plus 2WD** is a compact kei car designed for maximum efficiency and urban mobility. Its body dimensions are **3.395 meters** in length, **1.475 meters** in width, and **1.500 meters** in height, making it exceptionally maneuverable in tight city spaces. It comes with 14-inch wheels and has a minimum turning radius of **4.4 meters**, ideal for narrow streets and tight parking spots.