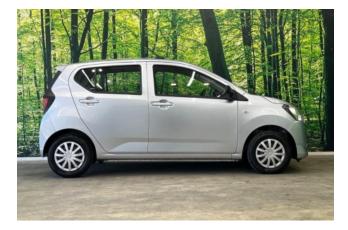

### **Exterior:**

The **2021 Subaru Pleo Plus 2WD** is a compact kei car designed for maximum efficiency and urban mobility. Its body dimensions are **3.395 meters** in length, **1.475 meters** in width, and **1.500 meters** in height, making it exceptionally maneuverable in tight city spaces. It comes with 14-inch wheels and has a minimum turning radius of **4.4 meters**, ideal for narrow streets and tight parking spots.