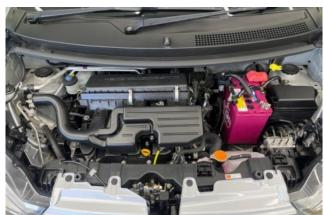

#### **Performance and Efficiency:**

The vehicle is powered by a 658 cc 3-cylinder petrol engine (KF), producing **49 horsepower (36 kW)** at 6,800 rpm and **57 Nm** of torque at 5,200 rpm. It is equipped with a Continuously Variable Transmission (CVT) and **front-wheel drive (2WD)**. Fuel consumption averages between **3.6 and 4.0 L/100 km**, making it extremely fuelefficient for everyday use.