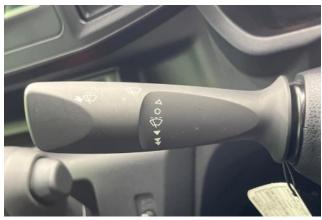

#### Technology and Safety:

Subaru's **Smart Assist** system provides key safety features such as automatic emergency braking, lane departure warning, and collision avoidance support. Additional safety features include front airbags, **ABS with EBD**, stability control, and other essential active safety technologies.