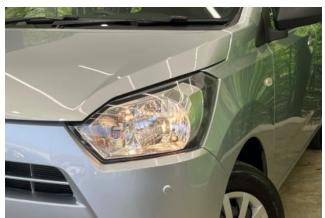

### **Exterior:**

The **2021 Subaru Pleo Plus 2WD** is a compact kei car designed for maximum efficiency and urban mobility. Its body dimensions are **3.395 meters** in length, **1.475 meters** in width, and **1.500 meters** in height, making it exceptionally maneuverable in tight city spaces. It comes with 14-inch wheels and has a minimum turning radius of **4.4 meters**, ideal for narrow streets and tight parking spots.