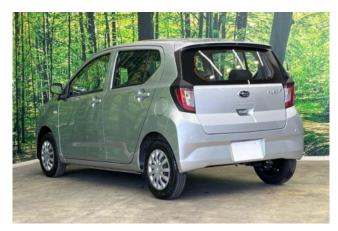

### **Exterior:**

The **2021 Subaru Pleo Plus 2WD** is a compact kei car designed for maximum efficiency and urban mobility. Its body dimensions are **3.395 meters** in length, **1.475 meters** in width, and **1.500 meters** in height, making it exceptionally maneuverable in tight city spaces. It comes with 14-inch wheels and has a minimum turning radius of **4.4 meters**, ideal for narrow streets and tight parking spots.