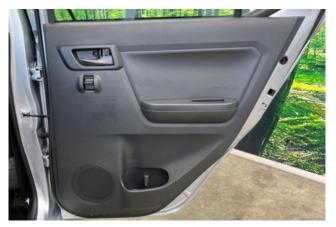

#### **Interior and Features:**

The cabin seats four and focuses on practical functionality. Standard equipment includes keyless entry, power windows, power steering, air conditioning, and a multimedia system with CD/DVD playback, AM/FM radio, Bluetooth connectivity, and navigation. The interior is designed to make the most of the compact space.