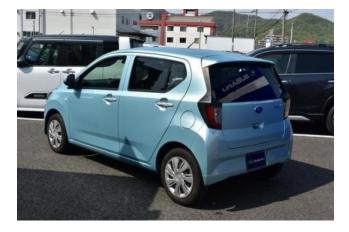

#### **Exterior:**

The **2021 Subaru Pleo Plus L Smart Assist 2WD** is a compact kei car designed for maximum efficiency and urban mobility. Its body dimensions are **3.395 meters** in length, **1.475 meters** in width, and **1.500 meters** in height, making it exceptionally maneuverable in tight city spaces. It comes with 14-inch wheels and has a minimum turning radius of **4.4 meters**, ideal for narrow streets and tight parking spots.