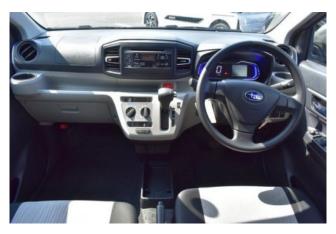

#### **Interior and Features:**

The cabin seats four and focuses on practical functionality. Standard equipment includes keyless entry, power windows, power steering, air conditioning, and a multimedia system with CD/DVD playback, AM/FM radio, Bluetooth connectivity, and navigation. The interior is designed to make the most of the compact space.