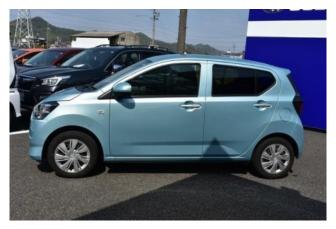

#### **Exterior:**

The **2021 Subaru Pleo Plus L Smart Assist 2WD** is a compact kei car designed for maximum efficiency and urban mobility. Its body dimensions are **3.395 meters** in length, **1.475 meters** in width, and **1.500 meters** in height, making it exceptionally maneuverable in tight city spaces. It comes with 14-inch wheels and has a minimum turning radius of **4.4 meters**, ideal for narrow streets and tight parking spots.