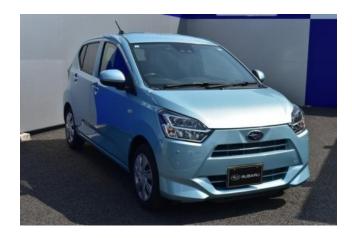

#### **Exterior:**

The **2021 Subaru Pleo Plus L Smart Assist 2WD** is a compact kei car designed for maximum efficiency and urban mobility. Its body dimensions are **3.395 meters** in length, **1.475 meters** in width, and **1.500 meters** in height, making it exceptionally maneuverable in tight city spaces. It comes with 14-inch wheels and has a minimum turning radius of **4.4 meters**, ideal for narrow streets and tight parking spots.