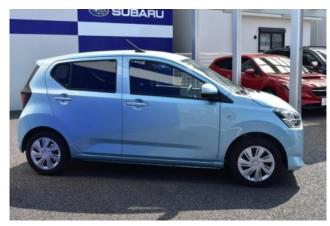

#### **Exterior:**

The **2021 Subaru Pleo Plus L Smart Assist 2WD** is a compact kei car designed for maximum efficiency and urban mobility. Its body dimensions are **3.395 meters** in length, **1.475 meters** in width, and **1.500 meters** in height, making it exceptionally maneuverable in tight city spaces. It comes with 14-inch wheels and has a minimum turning radius of **4.4 meters**, ideal for narrow streets and tight parking spots.