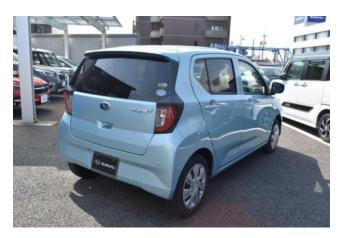

#### **Exterior:**

The **2021 Subaru Pleo Plus L Smart Assist 2WD** is a compact kei car designed for maximum efficiency and urban mobility. Its body dimensions are **3.395 meters** in length, **1.475 meters** in width, and **1.500 meters** in height, making it exceptionally maneuverable in tight city spaces. It comes with 14-inch wheels and has a minimum turning radius of **4.4 meters**, ideal for narrow streets and tight parking spots.