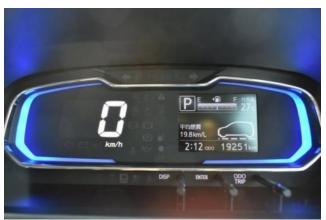

## **Specifications:**

ID: BZX-714

Final Price: 12000.00 EUR

Interior Color: Black Number of Seats: 4 Steering Side: Right

Condition: New

19251 km

- ₺ 0.7 I
- ⊗ 2WD
- □ Petrol
- **Ů** A/T
- **⊖** Hatchback