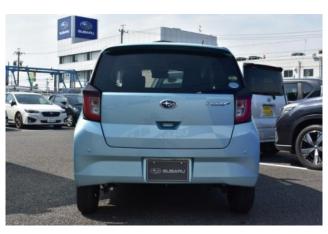

#### **Exterior:**

The **2021 Subaru Pleo Plus L Smart Assist 2WD** is a compact kei car designed for maximum efficiency and urban mobility. Its body dimensions are **3.395 meters** in length, **1.475 meters** in width, and **1.500 meters** in height, making it exceptionally maneuverable in tight city spaces. It comes with 14-inch wheels and has a minimum turning radius of **4.4 meters**, ideal for narrow streets and tight parking spots.