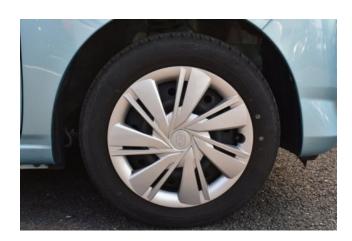

#### **Exterior:**

The **2021 Subaru Pleo Plus L Smart Assist 2WD** is a compact kei car designed for maximum efficiency and urban mobility. Its body dimensions are **3.395 meters** in length, **1.475 meters** in width, and **1.500 meters** in height, making it exceptionally maneuverable in tight city spaces. It comes with 14-inch wheels and has a minimum turning radius of **4.4 meters**, ideal for narrow streets and tight parking spots.