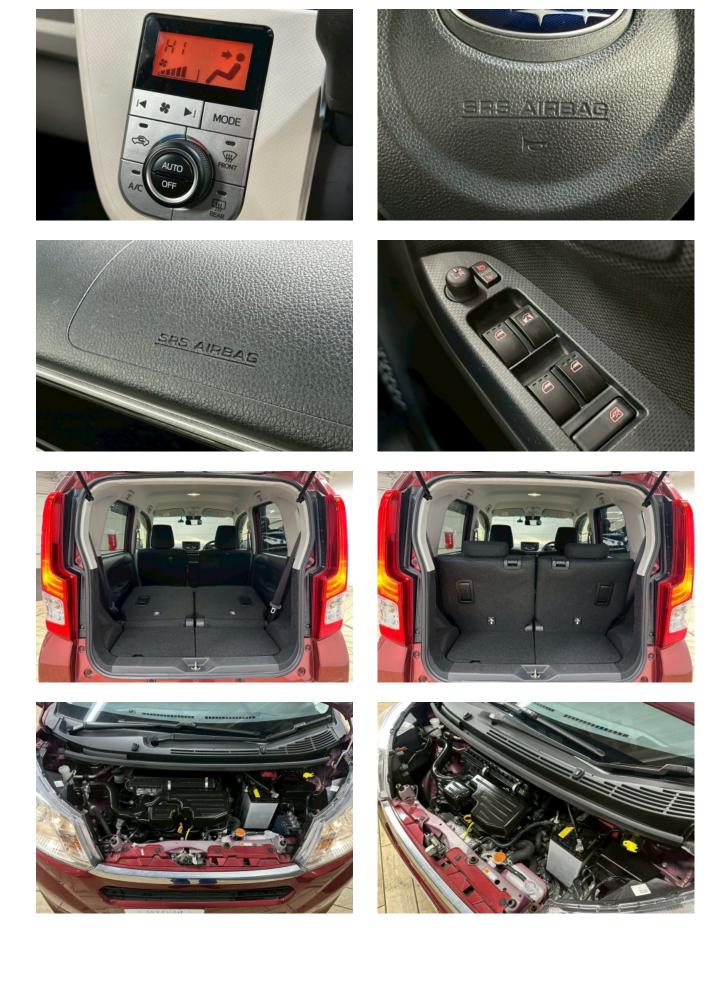

#### **Interior and Features:**

The cabin accommodates four passengers and emphasizes practicality. Standard features include keyless entry, power windows, electric power steering, air conditioning, and a multimedia system with CD/DVD playback, AM/FM radio, Bluetooth connectivity, and navigation. The interior is designed to maximize space within its compact footprint.

# **Technology and Safety:**

Subaru's **Smart Assist** system offers safety features such as automatic emergency braking, lane departure warning, and collision avoidance support. Additional safety features include front airbags, **ABS with EBD**, stability control, and other essential active safety technologies.