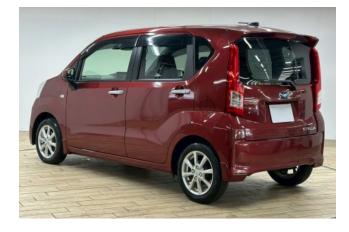

## **Exterior:**

The 2021 Subaru Stella is a compact kei car designed for urban efficiency. Its dimensions are **3.395 meters** in length, **1.475 meters** in width, and **1.630 meters** in height, providing excellent maneuverability in tight city spaces. The wheelbase measures **2.455 meters**, and it has a minimum turning radius of **4.4 meters**, facilitating easy parking and navigation through narrow streets.