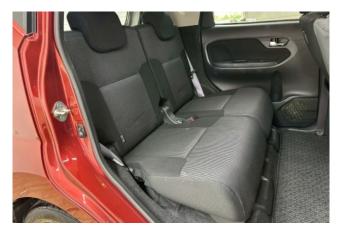

#### **Interior and Features:**

The cabin accommodates four passengers and emphasizes practicality. Standard features include keyless entry, power windows, electric power steering, air conditioning, and a multimedia system with CD/DVD playback, AM/FM radio, Bluetooth connectivity, and navigation. The interior is designed to maximize space within its compact footprint.