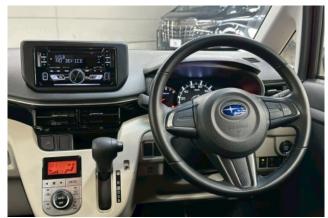

#### **Interior and Features:**

The cabin accommodates four passengers and emphasizes practicality. Standard features include keyless entry, power windows, electric power steering, air conditioning, and a multimedia system with CD/DVD playback, AM/FM radio, Bluetooth connectivity, and navigation. The interior is designed to maximize space within its compact footprint.

# **Technology and Safety:**

Subaru's **Smart Assist** system offers safety features such as automatic emergency braking, lane departure warning, and collision avoidance support. Additional safety features include front airbags, **ABS with EBD**, stability control, and other essential active safety technologies.