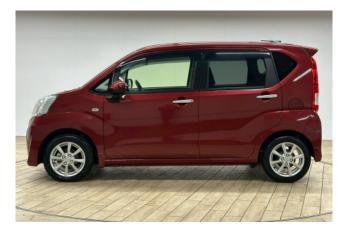

## **Exterior:**

The 2021 Subaru Stella is a compact kei car designed for urban efficiency. Its dimensions are **3.395 meters** in length, **1.475 meters** in width, and **1.630 meters** in height, providing excellent maneuverability in tight city spaces. The wheelbase measures **2.455 meters**, and it has a minimum turning radius of **4.4 meters**, facilitating easy parking and navigation through narrow streets.