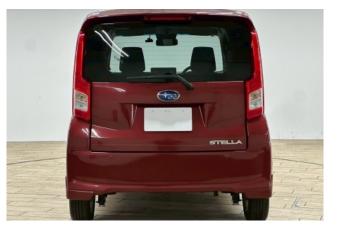

## **Exterior:**

The 2021 Subaru Stella is a compact kei car designed for urban efficiency. Its dimensions are **3.395 meters** in length, **1.475 meters** in width, and **1.630 meters** in height, providing excellent maneuverability in tight city spaces. The wheelbase measures **2.455 meters**, and it has a minimum turning radius of **4.4 meters**, facilitating easy parking and navigation through narrow streets.