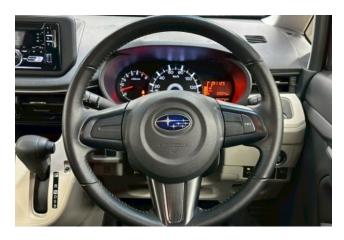

#### **Interior and Features:**

The cabin accommodates four passengers and emphasizes practicality. Standard features include keyless entry, power windows, electric power steering, air conditioning, and a multimedia system with CD/DVD playback, AM/FM radio, Bluetooth connectivity, and navigation. The interior is designed to maximize space within its compact footprint.