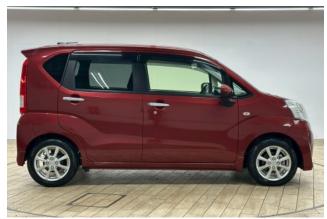

## **Exterior:**

The 2021 Subaru Stella is a compact kei car designed for urban efficiency. Its dimensions are **3.395 meters** in length, **1.475 meters** in width, and **1.630 meters** in height, providing excellent maneuverability in tight city spaces. The wheelbase measures **2.455 meters**, and it has a minimum turning radius of **4.4 meters**, facilitating easy parking and navigation through narrow streets.