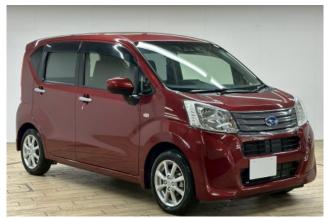

## **Exterior:**

The 2021 Subaru Stella is a compact kei car designed for urban efficiency. Its dimensions are **3.395 meters** in length, **1.475 meters** in width, and **1.630 meters** in height, providing excellent maneuverability in tight city spaces. The wheelbase measures **2.455 meters**, and it has a minimum turning radius of **4.4 meters**, facilitating easy parking and navigation through narrow streets.