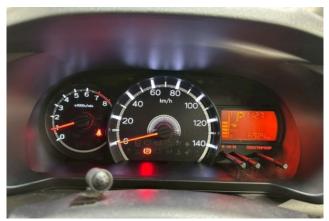

#### **Interior and Features:**

The cabin accommodates four passengers and emphasizes practicality. Standard features include keyless entry, power windows, electric power steering, air conditioning, and a multimedia system with CD/DVD playback, AM/FM radio, Bluetooth connectivity, and navigation. The interior is designed to maximize space within its compact footprint.