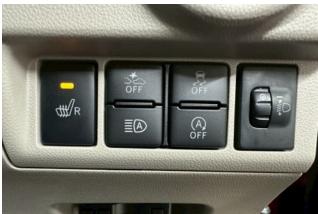

#### **Interior and Features:**

The cabin accommodates four passengers and emphasizes practicality. Standard features include keyless entry, power windows, electric power steering, air conditioning, and a multimedia system with CD/DVD playback, AM/FM radio, Bluetooth connectivity, and navigation. The interior is designed to maximize space within its compact footprint.

# **Technology and Safety:**

Subaru's **Smart Assist** system offers safety features such as automatic emergency braking, lane departure warning, and collision avoidance support. Additional safety features include front airbags, **ABS with EBD**, stability control, and other essential active safety technologies.