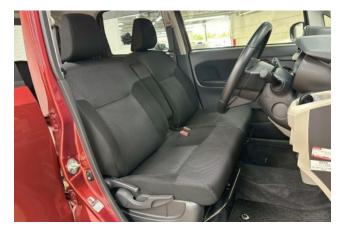

#### **Interior and Features:**

The cabin accommodates four passengers and emphasizes practicality. Standard features include keyless entry, power windows, electric power steering, air conditioning, and a multimedia system with CD/DVD playback, AM/FM radio, Bluetooth connectivity, and navigation. The interior is designed to maximize space within its compact footprint.