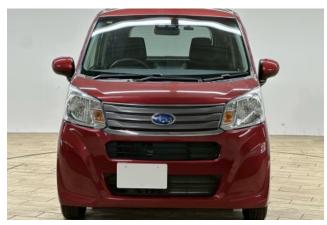

## **Exterior:**

The 2021 Subaru Stella is a compact kei car designed for urban efficiency. Its dimensions are **3.395 meters** in length, **1.475 meters** in width, and **1.630 meters** in height, providing excellent maneuverability in tight city spaces. The wheelbase measures **2.455 meters**, and it has a minimum turning radius of **4.4 meters**, facilitating easy parking and navigation through narrow streets.