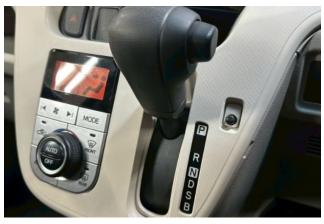

#### **Interior and Features:**

The cabin accommodates four passengers and emphasizes practicality. Standard features include keyless entry, power windows, electric power steering, air conditioning, and a multimedia system with CD/DVD playback, AM/FM radio, Bluetooth connectivity, and navigation. The interior is designed to maximize space within its compact footprint.