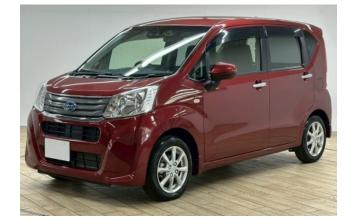

## **Exterior:**

The 2021 Subaru Stella is a compact kei car designed for urban efficiency. Its dimensions are **3.395 meters** in length, **1.475 meters** in width, and **1.630 meters** in height, providing excellent maneuverability in tight city spaces. The wheelbase measures **2.455 meters**, and it has a minimum turning radius of **4.4 meters**, facilitating easy parking and navigation through narrow streets.