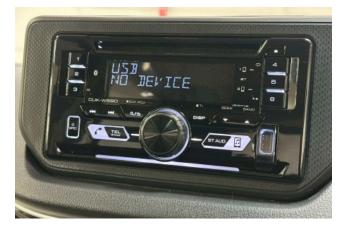

#### **Interior and Features:**

The cabin accommodates four passengers and emphasizes practicality. Standard features include keyless entry, power windows, electric power steering, air conditioning, and a multimedia system with CD/DVD playback, AM/FM radio, Bluetooth connectivity, and navigation. The interior is designed to maximize space within its compact footprint.