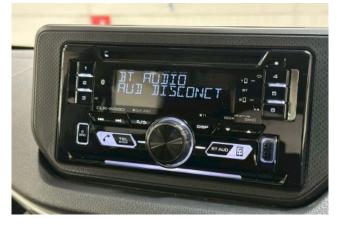

#### **Interior and Features:**

The cabin accommodates four passengers and emphasizes practicality. Standard features include keyless entry, power windows, electric power steering, air conditioning, and a multimedia system with CD/DVD playback, AM/FM radio, Bluetooth connectivity, and navigation. The interior is designed to maximize space within its compact footprint.