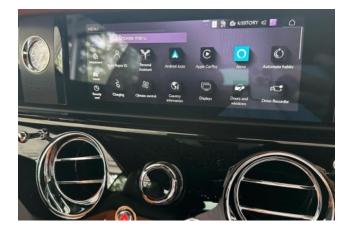

#### Safety and Assistance Systems:

The 2023 Rolls-Royce Spectre is equipped with essential safety features, including an advanced **anti-lock braking system (ABS)** and an **intelligent driver airbag**, offering discreet yet highly effective protection. As expected from the brand, the vehicle also incorporates cutting-edge structural integrity and driver-assist fundamentals to ensure a calm and secure driving experience.

#### **Performance and Handling:**

Being Rolls-Royce's first fully electric vehicle, the Spectre delivers silent, seamless power with **vehicle speed-proportional power steering** that adjusts feedback based on your pace, ensuring smoothness at any speed. The model includes a **charging cable** for flexible home or public charging, complementing its refined allelectric performance.