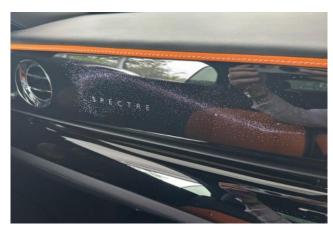

#### **Exterior:**

Finished in a classic **Grey** exterior color, the Spectre commands attention with its elegant yet powerful presence. It rides on **22-inch 7-spoke Aero alloy wheels** with a **part-polished finish**, adding a dynamic and luxurious touch. **Front electric windows** blend function with minimalist design, supporting the sleek coupe profile and signature Rolls-Royce coach doors.