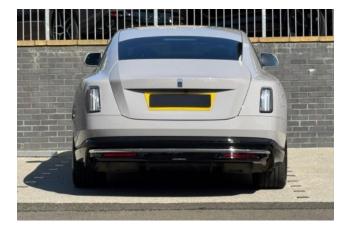

#### **Exterior:**

Finished in a classic **Grey** exterior color, the Spectre commands attention with its elegant yet powerful presence. It rides on **22-inch 7-spoke Aero alloy wheels** with a **part-polished finish**, adding a dynamic and luxurious touch. **Front electric windows** blend function with minimalist design, supporting the sleek coupe profile and signature Rolls-Royce coach doors.