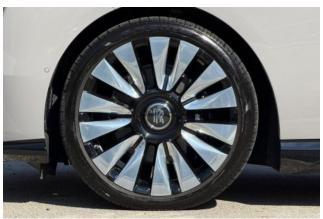

#### **Exterior:**

Finished in a classic **Grey** exterior color, the Spectre commands attention with its elegant yet powerful presence. It rides on **22-inch 7-spoke Aero alloy wheels** with a **part-polished finish**, adding a dynamic and luxurious touch. **Front electric windows** blend function with minimalist design, supporting the sleek coupe profile and signature Rolls-Royce coach doors.