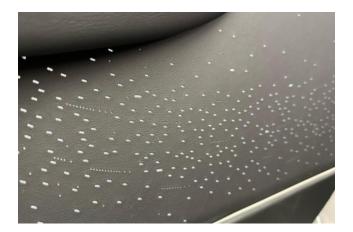

#### **Exterior:**

Finished in a classic **Grey** exterior color, the Spectre commands attention with its elegant yet powerful presence. It rides on **22-inch 7-spoke Aero alloy wheels** with a **part-polished finish**, adding a dynamic and luxurious touch. **Front electric windows** blend function with minimalist design, supporting the sleek coupe profile and signature Rolls-Royce coach doors.