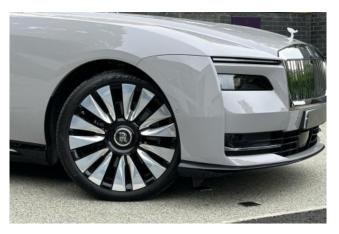

#### **Exterior:**

Finished in a classic **Grey** exterior color, the Spectre commands attention with its elegant yet powerful presence. It rides on **22-inch 7-spoke Aero alloy wheels** with a **part-polished finish**, adding a dynamic and luxurious touch. **Front electric windows** blend function with minimalist design, supporting the sleek coupe profile and signature Rolls-Royce coach doors.