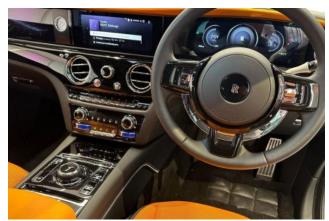

#### **Performance and Handling:**

Being Rolls-Royce's first fully electric vehicle, the Spectre delivers silent, seamless power with **vehicle speed-proportional power steering** that adjusts feedback based on your pace, ensuring smoothness at any speed. The model includes a **charging cable** for flexible home or public charging, complementing its refined allelectric performance.