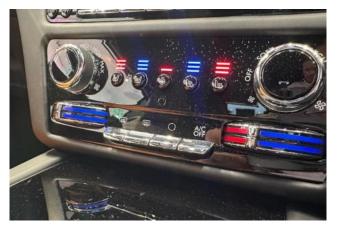

#### **Performance and Handling:**

Being Rolls-Royce's first fully electric vehicle, the Spectre delivers silent, seamless power with **vehicle speed-proportional power steering** that adjusts feedback based on your pace, ensuring smoothness at any speed. The model includes a **charging cable** for flexible home or public charging, complementing its refined allelectric performance.