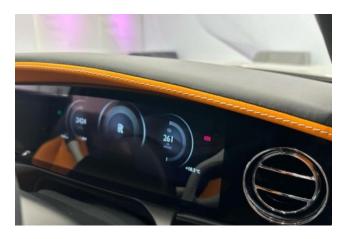

#### **Performance and Handling:**

Being Rolls-Royce's first fully electric vehicle, the Spectre delivers silent, seamless power with **vehicle speed-proportional power steering** that adjusts feedback based on your pace, ensuring smoothness at any speed. The model includes a **charging cable** for flexible home or public charging, complementing its refined allelectric performance.