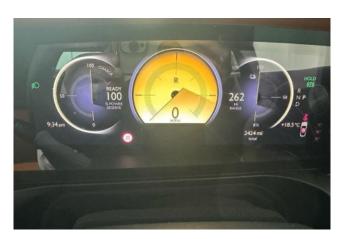

#### **Performance and Handling:**

Being Rolls-Royce's first fully electric vehicle, the Spectre delivers silent, seamless power with **vehicle speed-proportional power steering** that adjusts feedback based on your pace, ensuring smoothness at any speed. The model includes a **charging cable** for flexible home or public charging, complementing its refined allelectric performance.