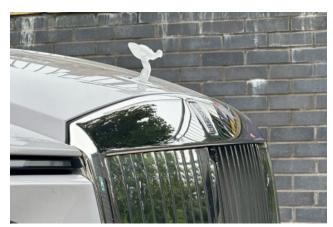

#### **Exterior:**

Finished in a classic **Grey** exterior color, the Spectre commands attention with its elegant yet powerful presence. It rides on **22-inch 7-spoke Aero alloy wheels** with a **part-polished finish**, adding a dynamic and luxurious touch. **Front electric windows** blend function with minimalist design, supporting the sleek coupe profile and signature Rolls-Royce coach doors.