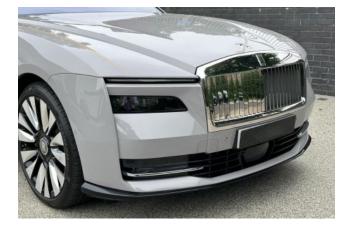

#### **Exterior:**

Finished in a classic **Grey** exterior color, the Spectre commands attention with its elegant yet powerful presence. It rides on **22-inch 7-spoke Aero alloy wheels** with a **part-polished finish**, adding a dynamic and luxurious touch. **Front electric windows** blend function with minimalist design, supporting the sleek coupe profile and signature Rolls-Royce coach doors.