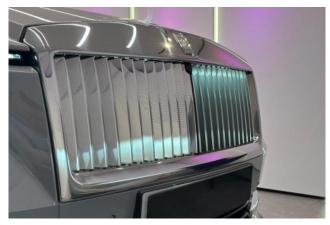

#### **Exterior:**

Finished in a classic **Grey** exterior color, the Spectre commands attention with its elegant yet powerful presence. It rides on **22-inch 7-spoke Aero alloy wheels** with a **part-polished finish**, adding a dynamic and luxurious touch. **Front electric windows** blend function with minimalist design, supporting the sleek coupe profile and signature Rolls-Royce coach doors.