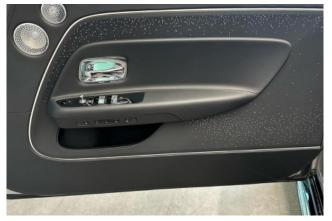

#### **Exterior:**

Finished in a classic **Grey** exterior color, the Spectre commands attention with its elegant yet powerful presence. It rides on **22-inch 7-spoke Aero alloy wheels** with a **part-polished finish**, adding a dynamic and luxurious touch. **Front electric windows** blend function with minimalist design, supporting the sleek coupe profile and signature Rolls-Royce coach doors.