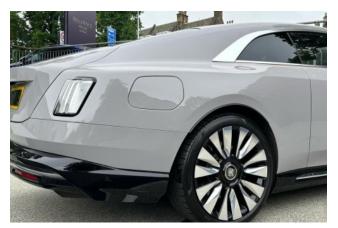

#### **Exterior:**

Finished in a classic **Grey** exterior color, the Spectre commands attention with its elegant yet powerful presence. It rides on **22-inch 7-spoke Aero alloy wheels** with a **part-polished finish**, adding a dynamic and luxurious touch. **Front electric windows** blend function with minimalist design, supporting the sleek coupe profile and signature Rolls-Royce coach doors.