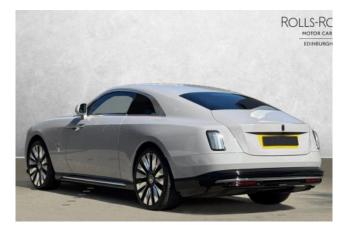

#### **Exterior:**

Finished in a classic **Grey** exterior color, the Spectre commands attention with its elegant yet powerful presence. It rides on **22-inch 7-spoke Aero alloy wheels** with a **part-polished finish**, adding a dynamic and luxurious touch. **Front electric windows** blend function with minimalist design, supporting the sleek coupe profile and signature Rolls-Royce coach doors.