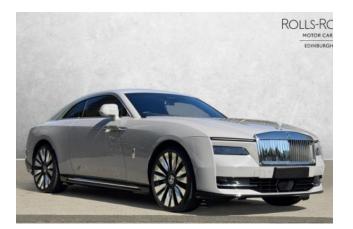

#### **Exterior:**

Finished in a classic **Grey** exterior color, the Spectre commands attention with its elegant yet powerful presence. It rides on **22-inch 7-spoke Aero alloy wheels** with a **part-polished finish**, adding a dynamic and luxurious touch. **Front electric windows** blend function with minimalist design, supporting the sleek coupe profile and signature Rolls-Royce coach doors.