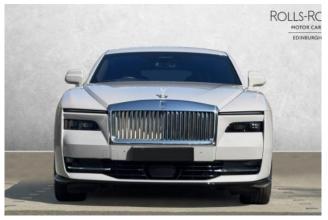

#### **Exterior:**

Finished in a classic **Grey** exterior color, the Spectre commands attention with its elegant yet powerful presence. It rides on **22-inch 7-spoke Aero alloy wheels** with a **part-polished finish**, adding a dynamic and luxurious touch. **Front electric windows** blend function with minimalist design, supporting the sleek coupe profile and signature Rolls-Royce coach doors.