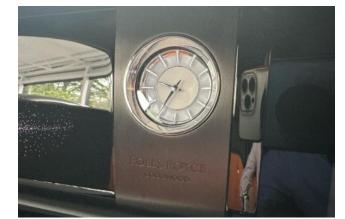

#### **Exterior:**

Finished in a classic **Grey** exterior color, the Spectre commands attention with its elegant yet powerful presence. It rides on **22-inch 7-spoke Aero alloy wheels** with a **part-polished finish**, adding a dynamic and luxurious touch. **Front electric windows** blend function with minimalist design, supporting the sleek coupe profile and signature Rolls-Royce coach doors.