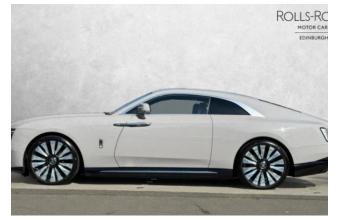

#### **Exterior:**

Finished in a classic **Grey** exterior color, the Spectre commands attention with its elegant yet powerful presence. It rides on **22-inch 7-spoke Aero alloy wheels** with a **part-polished finish**, adding a dynamic and luxurious touch. **Front electric windows** blend function with minimalist design, supporting the sleek coupe profile and signature Rolls-Royce coach doors.