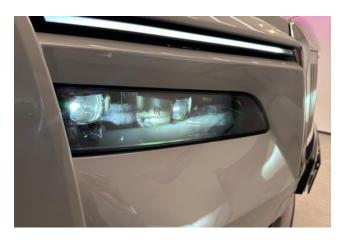

#### Safety and Assistance Systems:

The 2023 Rolls-Royce Spectre is equipped with essential safety features, including an advanced **anti-lock braking system (ABS)** and an **intelligent driver airbag**, offering discreet yet highly effective protection. As expected from the brand, the vehicle also incorporates cutting-edge structural integrity and driver-assist fundamentals to ensure a calm and secure driving experience.