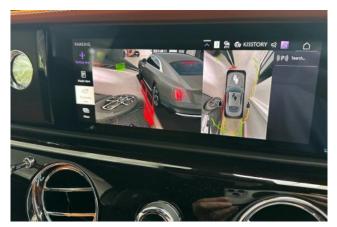

#### Safety and Assistance Systems:

The 2023 Rolls-Royce Spectre is equipped with essential safety features, including an advanced **anti-lock braking system (ABS)** and an **intelligent driver airbag**, offering discreet yet highly effective protection. As expected from the brand, the vehicle also incorporates cutting-edge structural integrity and driver-assist fundamentals to ensure a calm and secure driving experience.