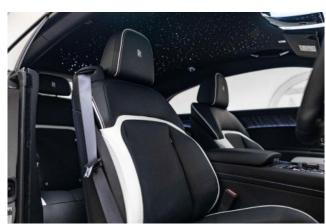

Interior & Comfort: Bespoke Black & Arctic White Leather Interior, Canadel Doors, Shooting Star Starlight Headliner, Illuminated Fascia, Contrast Arctic White Stitching, Contrast RR Monogram on All Headrests, Open Pore Obsidian Ayous Veneer, Veneered Steering Wheel Spokes, Dynamic Bespoke Clock, Heated Passenger Surround, Ventilated Front Massage Seats, Contrast Lambswool Foot Mats.