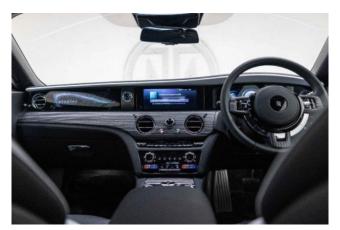

Interior & Comfort: Bespoke Black & Arctic White Leather Interior, Canadel Doors, Shooting Star Starlight Headliner, Illuminated Fascia, Contrast Arctic White Stitching, Contrast RR Monogram on All Headrests, Open Pore Obsidian Ayous Veneer, Veneered Steering Wheel Spokes, Dynamic Bespoke Clock, Heated Passenger Surround, Ventilated Front Massage Seats, Contrast Lambswool Foot Mats.

**Technology & Safety:** Advanced Driver Assistance Systems (ADAS), Surround Camera System, Parking Assistant Plus, Adaptive Cruise Control, Lane-Keeping Assist, Autonomous Emergency Braking, Head-Up Display, Rolls-Royce Assist Telematics.

**Multimedia & Features:** Rolls-Royce Bespoke Audio System, Apple CarPlay, Bluetooth Phone Connectivity, Navigation System, Real-Time Traffic Information (RTTI), Wireless Charging, Spectre Launch Package.