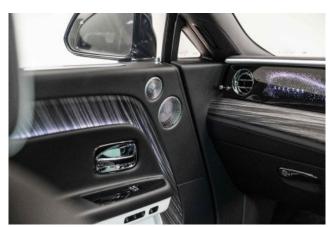

Interior & Comfort: Bespoke Black & Arctic White Leather Interior, Canadel Doors, Shooting Star Starlight Headliner, Illuminated Fascia, Contrast Arctic White Stitching, Contrast RR Monogram on All Headrests, Open Pore Obsidian Ayous Veneer, Veneered Steering Wheel Spokes, Dynamic Bespoke Clock, Heated Passenger Surround, Ventilated Front Massage Seats, Contrast Lambswool Foot Mats.