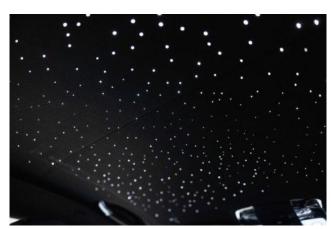

Interior & Comfort: Bespoke Black & Arctic White Leather Interior, Canadel Doors, Shooting Star Starlight Headliner, Illuminated Fascia, Contrast Arctic White Stitching, Contrast RR Monogram on All Headrests, Open Pore Obsidian Ayous Veneer, Veneered Steering Wheel Spokes, Dynamic Bespoke Clock, Heated Passenger Surround, Ventilated Front Massage Seats, Contrast Lambswool Foot Mats.