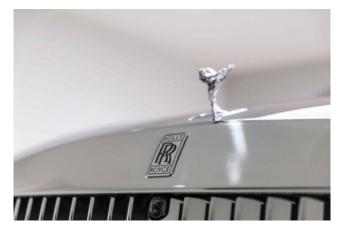

## Rolls-Royce Spectre 11/2023

**Performance & Handling:** Advanced All-Electric Powertrain, Seamless Whisper-Quiet Performance, Exceptional Range, Charging Cable Included.

**Exterior & Wheels:** 23" 7-Spoke Part-Polished Alloy Wheels, Aero Two-Tone Paint (Gunmetal Over Black Diamond), Illuminated Pantheon Grille, Spirit of Ecstasy, Illuminated Treadplates (Spectre Edition), Rear Privacy Glass.