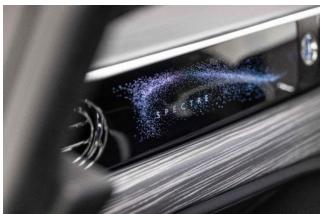

Interior & Comfort: Bespoke Black & Arctic White Leather Interior, Canadel Doors, Shooting Star Starlight Headliner, Illuminated Fascia, Contrast Arctic White Stitching, Contrast RR Monogram on All Headrests, Open Pore Obsidian Ayous Veneer, Veneered Steering Wheel Spokes, Dynamic Bespoke Clock, Heated Passenger Surround, Ventilated Front Massage Seats, Contrast Lambswool Foot Mats.