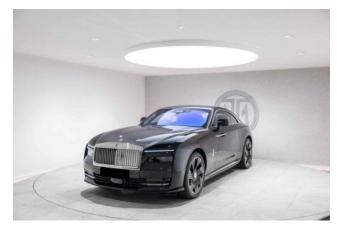

## Rolls-Royce Spectre, 2023

## Rolls-Royce Spectre 11/2023

**Performance & Handling:** Advanced All-Electric Powertrain, Seamless Whisper-Quiet Performance, Exceptional Range, Charging Cable Included.

**Exterior & Wheels:** 23" 7-Spoke Part-Polished Alloy Wheels, Aero Two-Tone Paint (Gunmetal Over Black Diamond), Illuminated Pantheon Grille, Spirit of Ecstasy, Illuminated Treadplates (Spectre Edition), Rear Privacy Glass.

## **Specifications:**

ID: BQC-548

Final Price: 488000.00 EUR

Interior Color: Black Number of Seats: 4 Steering Side: Right

Condition: Used

**@** 4WD

■ Electric

Ů A/T

⇔ Coupe