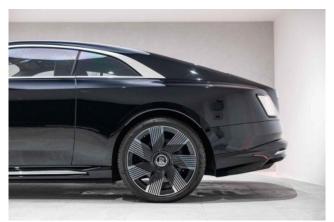

## Rolls-Royce Spectre 11/2023

**Performance & Handling:** Advanced All-Electric Powertrain, Seamless Whisper-Quiet Performance, Exceptional Range, Charging Cable Included.

**Exterior & Wheels:** 23" 7-Spoke Part-Polished Alloy Wheels, Aero Two-Tone Paint (Gunmetal Over Black Diamond), Illuminated Pantheon Grille, Spirit of Ecstasy, Illuminated Treadplates (Spectre Edition), Rear Privacy Glass.