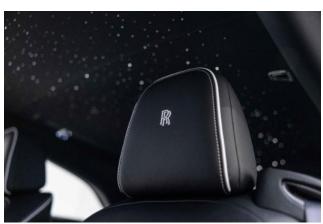

Interior & Comfort: Bespoke Black & Arctic White Leather Interior, Canadel Doors, Shooting Star Starlight Headliner, Illuminated Fascia, Contrast Arctic White Stitching, Contrast RR Monogram on All Headrests, Open Pore Obsidian Ayous Veneer, Veneered Steering Wheel Spokes, Dynamic Bespoke Clock, Heated Passenger Surround, Ventilated Front Massage Seats, Contrast Lambswool Foot Mats.