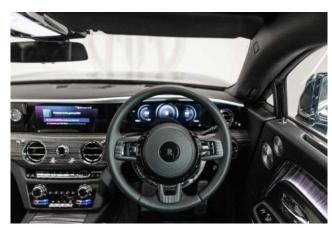

**Technology & Safety:** Advanced Driver Assistance Systems (ADAS), Surround Camera System, Parking Assistant Plus, Adaptive Cruise Control, Lane-Keeping Assist, Autonomous Emergency Braking, Head-Up Display, Rolls-Royce Assist Telematics.

**Multimedia & Features:** Rolls-Royce Bespoke Audio System, Apple CarPlay, Bluetooth Phone Connectivity, Navigation System, Real-Time Traffic Information (RTTI), Wireless Charging, Spectre Launch Package.