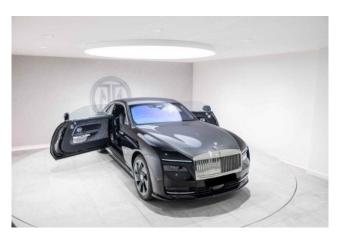

## Rolls-Royce Spectre 11/2023

**Performance & Handling:** Advanced All-Electric Powertrain, Seamless Whisper-Quiet Performance, Exceptional Range, Charging Cable Included.

**Exterior & Wheels:** 23" 7-Spoke Part-Polished Alloy Wheels, Aero Two-Tone Paint (Gunmetal Over Black Diamond), Illuminated Pantheon Grille, Spirit of Ecstasy, Illuminated Treadplates (Spectre Edition), Rear Privacy Glass.