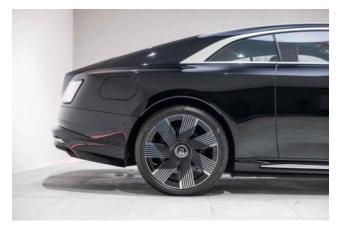

## Rolls-Royce Spectre 11/2023

**Performance & Handling:** Advanced All-Electric Powertrain, Seamless Whisper-Quiet Performance, Exceptional Range, Charging Cable Included.

**Exterior & Wheels:** 23" 7-Spoke Part-Polished Alloy Wheels, Aero Two-Tone Paint (Gunmetal Over Black Diamond), Illuminated Pantheon Grille, Spirit of Ecstasy, Illuminated Treadplates (Spectre Edition), Rear Privacy Glass.