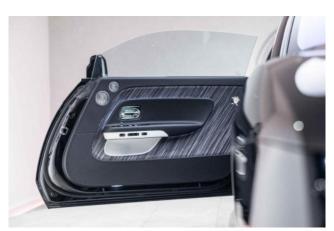

Interior & Comfort: Bespoke Black & Arctic White Leather Interior, Canadel Doors, Shooting Star Starlight Headliner, Illuminated Fascia, Contrast Arctic White Stitching, Contrast RR Monogram on All Headrests, Open Pore Obsidian Ayous Veneer, Veneered Steering Wheel Spokes, Dynamic Bespoke Clock, Heated Passenger Surround, Ventilated Front Massage Seats, Contrast Lambswool Foot Mats.