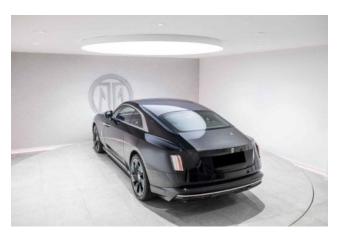

## Rolls-Royce Spectre 11/2023

**Performance & Handling:** Advanced All-Electric Powertrain, Seamless Whisper-Quiet Performance, Exceptional Range, Charging Cable Included.

**Exterior & Wheels:** 23" 7-Spoke Part-Polished Alloy Wheels, Aero Two-Tone Paint (Gunmetal Over Black Diamond), Illuminated Pantheon Grille, Spirit of Ecstasy, Illuminated Treadplates (Spectre Edition), Rear Privacy Glass.

Interior & Comfort: Bespoke Black & Arctic White Leather Interior, Canadel Doors, Shooting Star Starlight Headliner, Illuminated Fascia, Contrast Arctic White Stitching, Contrast RR Monogram on All Headrests, Open Pore Obsidian Ayous Veneer, Veneered Steering Wheel Spokes, Dynamic Bespoke Clock, Heated Passenger Surround, Ventilated Front Massage Seats, Contrast Lambswool Foot Mats.