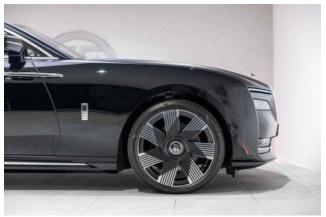

## Rolls-Royce Spectre 11/2023

**Performance & Handling:** Advanced All-Electric Powertrain, Seamless Whisper-Quiet Performance, Exceptional Range, Charging Cable Included.

**Exterior & Wheels:** 23" 7-Spoke Part-Polished Alloy Wheels, Aero Two-Tone Paint (Gunmetal Over Black Diamond), Illuminated Pantheon Grille, Spirit of Ecstasy, Illuminated Treadplates (Spectre Edition), Rear Privacy Glass.