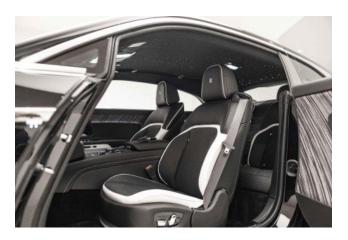

Interior & Comfort: Bespoke Black & Arctic White Leather Interior, Canadel Doors, Shooting Star Starlight Headliner, Illuminated Fascia, Contrast Arctic White Stitching, Contrast RR Monogram on All Headrests, Open Pore Obsidian Ayous Veneer, Veneered Steering Wheel Spokes, Dynamic Bespoke Clock, Heated Passenger Surround, Ventilated Front Massage Seats, Contrast Lambswool Foot Mats.