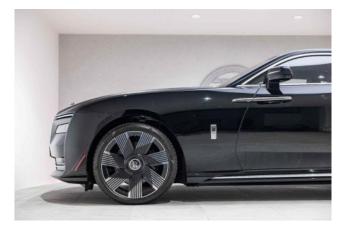

## Rolls-Royce Spectre 11/2023

**Performance & Handling:** Advanced All-Electric Powertrain, Seamless Whisper-Quiet Performance, Exceptional Range, Charging Cable Included.

**Exterior & Wheels:** 23" 7-Spoke Part-Polished Alloy Wheels, Aero Two-Tone Paint (Gunmetal Over Black Diamond), Illuminated Pantheon Grille, Spirit of Ecstasy, Illuminated Treadplates (Spectre Edition), Rear Privacy Glass.