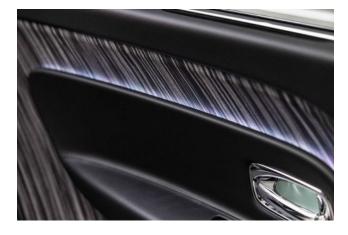

Interior & Comfort: Bespoke Black & Arctic White Leather Interior, Canadel Doors, Shooting Star Starlight Headliner, Illuminated Fascia, Contrast Arctic White Stitching, Contrast RR Monogram on All Headrests, Open Pore Obsidian Ayous Veneer, Veneered Steering Wheel Spokes, Dynamic Bespoke Clock, Heated Passenger Surround, Ventilated Front Massage Seats, Contrast Lambswool Foot Mats.