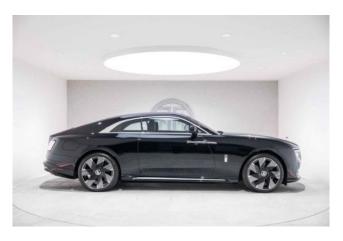

## Rolls-Royce Spectre 11/2023

**Performance & Handling:** Advanced All-Electric Powertrain, Seamless Whisper-Quiet Performance, Exceptional Range, Charging Cable Included.

**Exterior & Wheels:** 23" 7-Spoke Part-Polished Alloy Wheels, Aero Two-Tone Paint (Gunmetal Over Black Diamond), Illuminated Pantheon Grille, Spirit of Ecstasy, Illuminated Treadplates (Spectre Edition), Rear Privacy Glass.

Interior & Comfort: Bespoke Black & Arctic White Leather Interior, Canadel Doors, Shooting Star Starlight Headliner, Illuminated Fascia, Contrast Arctic White Stitching, Contrast RR Monogram on All Headrests, Open Pore Obsidian Ayous Veneer, Veneered Steering Wheel Spokes, Dynamic Bespoke Clock, Heated Passenger Surround, Ventilated Front Massage Seats, Contrast Lambswool Foot Mats.