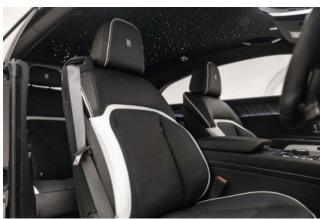

Interior & Comfort: Bespoke Black & Arctic White Leather Interior, Canadel Doors, Shooting Star Starlight Headliner, Illuminated Fascia, Contrast Arctic White Stitching, Contrast RR Monogram on All Headrests, Open Pore Obsidian Ayous Veneer, Veneered Steering Wheel Spokes, Dynamic Bespoke Clock, Heated Passenger Surround, Ventilated Front Massage Seats, Contrast Lambswool Foot Mats.