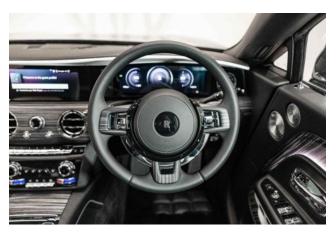

Interior & Comfort: Bespoke Black & Arctic White Leather Interior, Canadel Doors, Shooting Star Starlight Headliner, Illuminated Fascia, Contrast Arctic White Stitching, Contrast RR Monogram on All Headrests, Open Pore Obsidian Ayous Veneer, Veneered Steering Wheel Spokes, Dynamic Bespoke Clock, Heated Passenger Surround, Ventilated Front Massage Seats, Contrast Lambswool Foot Mats.

**Technology & Safety:** Advanced Driver Assistance Systems (ADAS), Surround Camera System, Parking Assistant Plus, Adaptive Cruise Control, Lane-Keeping Assist, Autonomous Emergency Braking, Head-Up Display, Rolls-Royce Assist Telematics.

**Multimedia & Features:** Rolls-Royce Bespoke Audio System, Apple CarPlay, Bluetooth Phone Connectivity, Navigation System, Real-Time Traffic Information (RTTI), Wireless Charging, Spectre Launch Package.