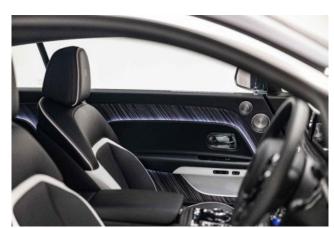

Interior & Comfort: Bespoke Black & Arctic White Leather Interior, Canadel Doors, Shooting Star Starlight Headliner, Illuminated Fascia, Contrast Arctic White Stitching, Contrast RR Monogram on All Headrests, Open Pore Obsidian Ayous Veneer, Veneered Steering Wheel Spokes, Dynamic Bespoke Clock, Heated Passenger Surround, Ventilated Front Massage Seats, Contrast Lambswool Foot Mats.