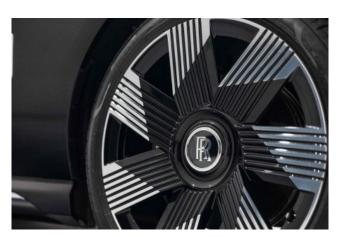

## Rolls-Royce Spectre 11/2023

**Performance & Handling:** Advanced All-Electric Powertrain, Seamless Whisper-Quiet Performance, Exceptional Range, Charging Cable Included.

**Exterior & Wheels:** 23" 7-Spoke Part-Polished Alloy Wheels, Aero Two-Tone Paint (Gunmetal Over Black Diamond), Illuminated Pantheon Grille, Spirit of Ecstasy, Illuminated Treadplates (Spectre Edition), Rear Privacy Glass.