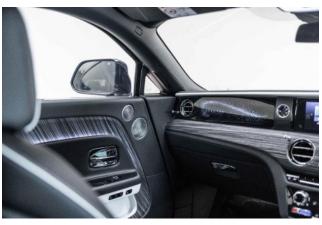

Interior & Comfort: Bespoke Black & Arctic White Leather Interior, Canadel Doors, Shooting Star Starlight Headliner, Illuminated Fascia, Contrast Arctic White Stitching, Contrast RR Monogram on All Headrests, Open Pore Obsidian Ayous Veneer, Veneered Steering Wheel Spokes, Dynamic Bespoke Clock, Heated Passenger Surround, Ventilated Front Massage Seats, Contrast Lambswool Foot Mats.