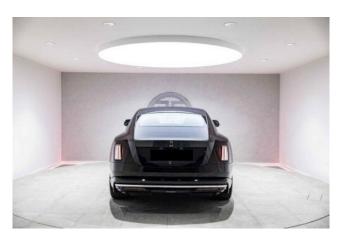

## Rolls-Royce Spectre 11/2023

**Performance & Handling:** Advanced All-Electric Powertrain, Seamless Whisper-Quiet Performance, Exceptional Range, Charging Cable Included.

**Exterior & Wheels:** 23" 7-Spoke Part-Polished Alloy Wheels, Aero Two-Tone Paint (Gunmetal Over Black Diamond), Illuminated Pantheon Grille, Spirit of Ecstasy, Illuminated Treadplates (Spectre Edition), Rear Privacy Glass.

Interior & Comfort: Bespoke Black & Arctic White Leather Interior, Canadel Doors, Shooting Star Starlight Headliner, Illuminated Fascia, Contrast Arctic White Stitching, Contrast RR Monogram on All Headrests, Open Pore Obsidian Ayous Veneer, Veneered Steering Wheel Spokes, Dynamic Bespoke Clock, Heated Passenger Surround, Ventilated Front Massage Seats, Contrast Lambswool Foot Mats.