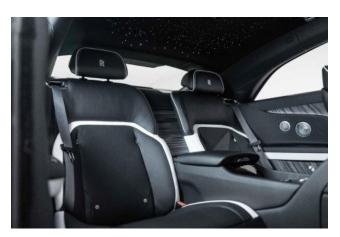

Interior & Comfort: Bespoke Black & Arctic White Leather Interior, Canadel Doors, Shooting Star Starlight Headliner, Illuminated Fascia, Contrast Arctic White Stitching, Contrast RR Monogram on All Headrests, Open Pore Obsidian Ayous Veneer, Veneered Steering Wheel Spokes, Dynamic Bespoke Clock, Heated Passenger Surround, Ventilated Front Massage Seats, Contrast Lambswool Foot Mats.