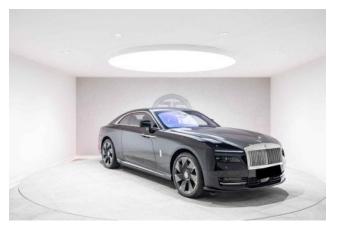

## Rolls-Royce Spectre, 2023

## Rolls-Royce Spectre 11/2023

**Performance & Handling:** Advanced All-Electric Powertrain, Seamless Whisper-Quiet Performance, Exceptional Range, Charging Cable Included.

**Exterior & Wheels:** 23" 7-Spoke Part-Polished Alloy Wheels, Aero Two-Tone Paint (Gunmetal Over Black Diamond), Illuminated Pantheon Grille, Spirit of Ecstasy, Illuminated Treadplates (Spectre Edition), Rear Privacy Glass.