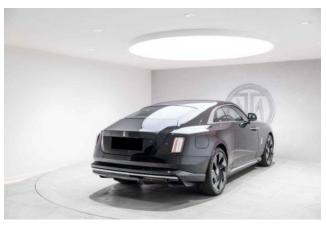

## Rolls-Royce Spectre 11/2023

**Performance & Handling:** Advanced All-Electric Powertrain, Seamless Whisper-Quiet Performance, Exceptional Range, Charging Cable Included.

**Exterior & Wheels:** 23" 7-Spoke Part-Polished Alloy Wheels, Aero Two-Tone Paint (Gunmetal Over Black Diamond), Illuminated Pantheon Grille, Spirit of Ecstasy, Illuminated Treadplates (Spectre Edition), Rear Privacy Glass.

Interior & Comfort: Bespoke Black & Arctic White Leather Interior, Canadel Doors, Shooting Star Starlight Headliner, Illuminated Fascia, Contrast Arctic White Stitching, Contrast RR Monogram on All Headrests, Open Pore Obsidian Ayous Veneer, Veneered Steering Wheel Spokes, Dynamic Bespoke Clock, Heated Passenger Surround, Ventilated Front Massage Seats, Contrast Lambswool Foot Mats.