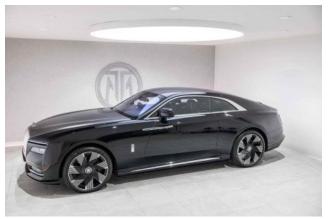

## Rolls-Royce Spectre 11/2023

**Performance & Handling:** Advanced All-Electric Powertrain, Seamless Whisper-Quiet Performance, Exceptional Range, Charging Cable Included.

**Exterior & Wheels:** 23" 7-Spoke Part-Polished Alloy Wheels, Aero Two-Tone Paint (Gunmetal Over Black Diamond), Illuminated Pantheon Grille, Spirit of Ecstasy, Illuminated Treadplates (Spectre Edition), Rear Privacy Glass.

⇔ Coupe