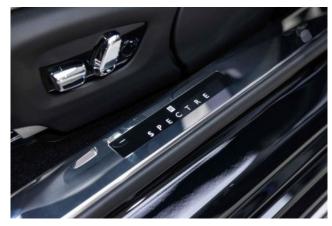

## Rolls-Royce Spectre 11/2023

**Performance & Handling:** Advanced All-Electric Powertrain, Seamless Whisper-Quiet Performance, Exceptional Range, Charging Cable Included.

**Exterior & Wheels:** 23" 7-Spoke Part-Polished Alloy Wheels, Aero Two-Tone Paint (Gunmetal Over Black Diamond), Illuminated Pantheon Grille, Spirit of Ecstasy, Illuminated Treadplates (Spectre Edition), Rear Privacy Glass.