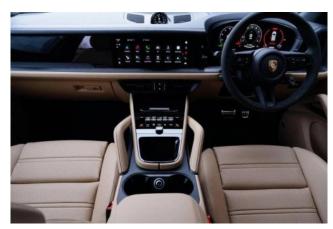

**Technology & Safety: Lane Change Assist**, ParkAssist with Surround View, Lane Keep Assist, speed limit indicator, HD-Matrix LED headlights, pedestrian protection with emergency braking assist.

Multimedia & Features: BOSE® Surround Sound System, smartphone integration with wireless charging, Porsche Dashcam preparation, voice control.

## **Specifications:**

ID: XFS-971

Final Price: 166000.00 EUR

Interior Color: Orange Number of Seats: 5 Steering Side: Right

Condition: New

ঊ 4.0 I

□ Petrol

Ů A/T