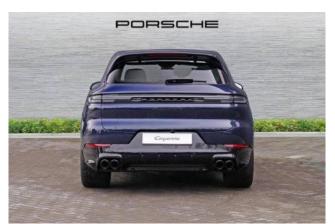

**Exterior & Wheels:** 21-inch RS Spyder Design wheels in satin black, **Privacy Glass**, roof spoiler in body color, SportDesign package with black high-gloss side skirts.

**Interior & Comfort:** 14-way electric comfort seats, two-tone leather interior (Black & Mojave Beige), **electric sunblinds for rear side windows**, Race-Tex headlining, heated GT sports steering wheel in Race-Tex, **Soft Close Doors** for a refined touch.