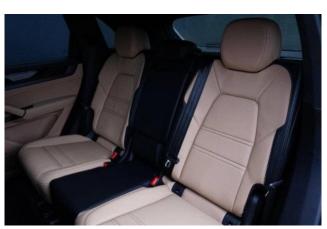

**Exterior & Wheels:** 21-inch RS Spyder Design wheels in satin black, **Privacy Glass**, roof spoiler in body color, SportDesign package with black high-gloss side skirts.

**Interior & Comfort:** 14-way electric comfort seats, two-tone leather interior (Black & Mojave Beige), **electric sunblinds for rear side windows**, Race-Tex headlining, heated GT sports steering wheel in Race-Tex, **Soft Close Doors** for a refined touch.