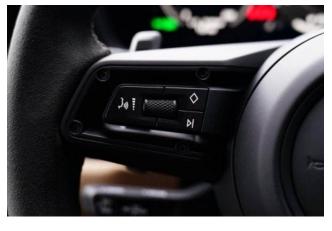

**Technology & Safety: Lane Change Assist**, ParkAssist with Surround View, Lane Keep Assist, speed limit indicator, HD-Matrix LED headlights, pedestrian protection with emergency braking assist.

Multimedia & Features: BOSE® Surround Sound System, smartphone integration with wireless charging, Porsche Dashcam preparation, voice control.