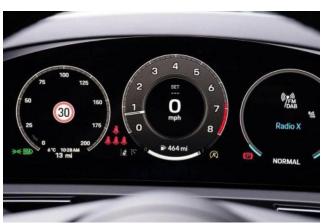

**Technology & Safety: Lane Change Assist**, ParkAssist with Surround View, Lane Keep Assist, speed limit indicator, HD-Matrix LED headlights, pedestrian protection with emergency braking assist.

Multimedia & Features: BOSE® Surround Sound System, smartphone integration with wireless charging, Porsche Dashcam preparation, voice control.