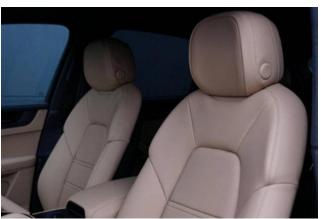

**Exterior & Wheels:** 21-inch RS Spyder Design wheels in satin black, **Privacy Glass**, roof spoiler in body color, SportDesign package with black high-gloss side skirts.

**Interior & Comfort:** 14-way electric comfort seats, two-tone leather interior (Black & Mojave Beige), **electric sunblinds for rear side windows**, Race-Tex headlining, heated GT sports steering wheel in Race-Tex, **Soft Close Doors** for a refined touch.