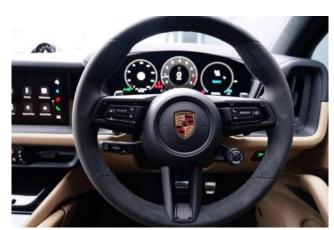

**Exterior & Wheels:** 21-inch RS Spyder Design wheels in satin black, **Privacy Glass**, roof spoiler in body color, SportDesign package with black high-gloss side skirts.

**Interior & Comfort:** 14-way electric comfort seats, two-tone leather interior (Black & Mojave Beige), **electric sunblinds for rear side windows**, Race-Tex headlining, heated GT sports steering wheel in Race-Tex, **Soft Close Doors** for a refined touch.