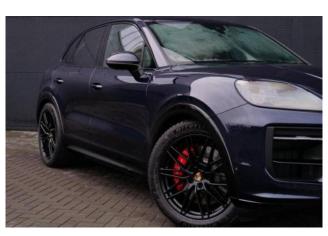

**Exterior & Wheels:** 21-inch RS Spyder Design wheels in satin black, **Privacy Glass**, roof spoiler in body color, SportDesign package with black high-gloss side skirts.

**Interior & Comfort:** 14-way electric comfort seats, two-tone leather interior (Black & Mojave Beige), **electric sunblinds for rear side windows**, Race-Tex headlining, heated GT sports steering wheel in Race-Tex, **Soft Close Doors** for a refined touch.