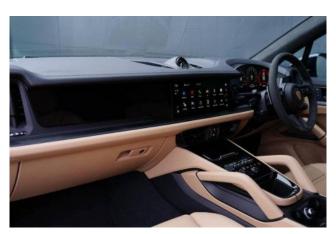

**Exterior & Wheels:** 21-inch RS Spyder Design wheels in satin black, **Privacy Glass**, roof spoiler in body color, SportDesign package with black high-gloss side skirts.

**Interior & Comfort:** 14-way electric comfort seats, two-tone leather interior (Black & Mojave Beige), **electric sunblinds for rear side windows**, Race-Tex headlining, heated GT sports steering wheel in Race-Tex, **Soft Close Doors** for a refined touch.

**Technology & Safety: Lane Change Assist**, ParkAssist with Surround View, Lane Keep Assist, speed limit indicator, HD-Matrix LED headlights, pedestrian protection with emergency braking assist.

Multimedia & Features: BOSE® Surround Sound System, smartphone integration with wireless charging, Porsche Dashcam preparation, voice control.