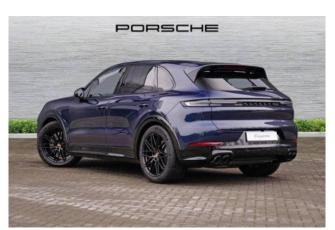

**Exterior & Wheels:** 21-inch RS Spyder Design wheels in satin black, **Privacy Glass**, roof spoiler in body color, SportDesign package with black high-gloss side skirts.

**Interior & Comfort:** 14-way electric comfort seats, two-tone leather interior (Black & Mojave Beige), **electric sunblinds for rear side windows**, Race-Tex headlining, heated GT sports steering wheel in Race-Tex, **Soft Close Doors** for a refined touch.