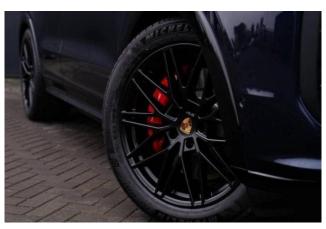

**Exterior & Wheels:** 21-inch RS Spyder Design wheels in satin black, **Privacy Glass**, roof spoiler in body color, SportDesign package with black high-gloss side skirts.

**Interior & Comfort:** 14-way electric comfort seats, two-tone leather interior (Black & Mojave Beige), **electric sunblinds for rear side windows**, Race-Tex headlining, heated GT sports steering wheel in Race-Tex, **Soft Close Doors** for a refined touch.