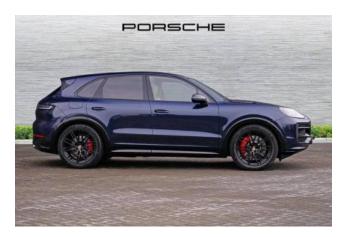

**Exterior & Wheels:** 21-inch RS Spyder Design wheels in satin black, **Privacy Glass**, roof spoiler in body color, SportDesign package with black high-gloss side skirts.

**Interior & Comfort:** 14-way electric comfort seats, two-tone leather interior (Black & Mojave Beige), **electric sunblinds for rear side windows**, Race-Tex headlining, heated GT sports steering wheel in Race-Tex, **Soft Close Doors** for a refined touch.