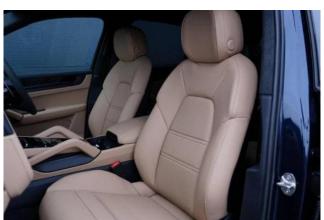

**Exterior & Wheels:** 21-inch RS Spyder Design wheels in satin black, **Privacy Glass**, roof spoiler in body color, SportDesign package with black high-gloss side skirts.

**Interior & Comfort:** 14-way electric comfort seats, two-tone leather interior (Black & Mojave Beige), **electric sunblinds for rear side windows**, Race-Tex headlining, heated GT sports steering wheel in Race-Tex, **Soft Close Doors** for a refined touch.