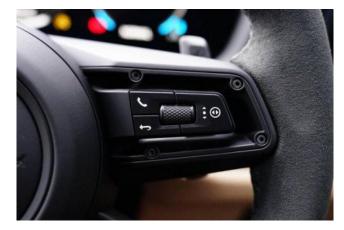

**Exterior & Wheels:** 21-inch RS Spyder Design wheels in satin black, **Privacy Glass**, roof spoiler in body color, SportDesign package with black high-gloss side skirts.

**Interior & Comfort:** 14-way electric comfort seats, two-tone leather interior (Black & Mojave Beige), **electric sunblinds for rear side windows**, Race-Tex headlining, heated GT sports steering wheel in Race-Tex, **Soft Close Doors** for a refined touch.

**Technology & Safety: Lane Change Assist**, ParkAssist with Surround View, Lane Keep Assist, speed limit indicator, HD-Matrix LED headlights, pedestrian protection with emergency braking assist.

Multimedia & Features: BOSE® Surround Sound System, smartphone integration with wireless charging, Porsche Dashcam preparation, voice control.