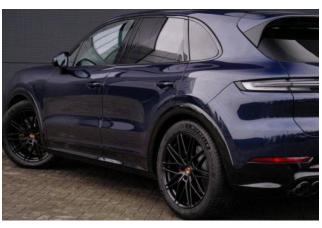

**Exterior & Wheels:** 21-inch RS Spyder Design wheels in satin black, **Privacy Glass**, roof spoiler in body color, SportDesign package with black high-gloss side skirts.

**Interior & Comfort:** 14-way electric comfort seats, two-tone leather interior (Black & Mojave Beige), **electric sunblinds for rear side windows**, Race-Tex headlining, heated GT sports steering wheel in Race-Tex, **Soft Close Doors** for a refined touch.