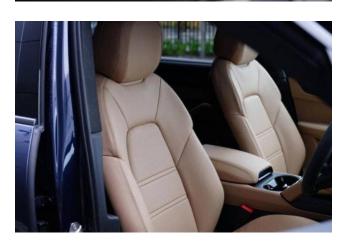

**Exterior & Wheels:** 21-inch RS Spyder Design wheels in satin black, **Privacy Glass**, roof spoiler in body color, SportDesign package with black high-gloss side skirts.

**Interior & Comfort:** 14-way electric comfort seats, two-tone leather interior (Black & Mojave Beige), **electric sunblinds for rear side windows**, Race-Tex headlining, heated GT sports steering wheel in Race-Tex, **Soft Close Doors** for a refined touch.