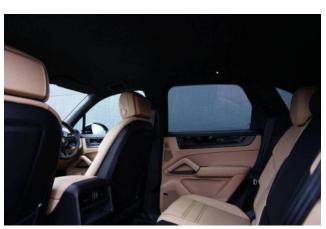

**Exterior & Wheels:** 21-inch RS Spyder Design wheels in satin black, **Privacy Glass**, roof spoiler in body color, SportDesign package with black high-gloss side skirts.

**Interior & Comfort:** 14-way electric comfort seats, two-tone leather interior (Black & Mojave Beige), **electric sunblinds for rear side windows**, Race-Tex headlining, heated GT sports steering wheel in Race-Tex, **Soft Close Doors** for a refined touch.