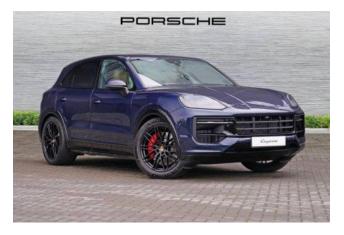

## Porsche Cayenne GTS Algarve Blue Metallic 2025

**Performance & Handling:** GTS Adaptive Air Suspension with PASM, Porsche Torque Vectoring Plus (PTV Plus) for precise handling, sports exhaust system with darkened tailpipes, Sport Chrono Package, Power Steering Plus for enhanced comfort and agility.

**Exterior & Wheels:** 21-inch RS Spyder Design wheels in satin black, **Privacy Glass**, roof spoiler in body color, SportDesign package with black high-gloss side skirts.

**Interior & Comfort:** 14-way electric comfort seats, two-tone leather interior (Black & Mojave Beige), **electric sunblinds for rear side windows**, Race-Tex headlining, heated GT sports steering wheel in Race-Tex, **Soft Close Doors** for a refined touch.