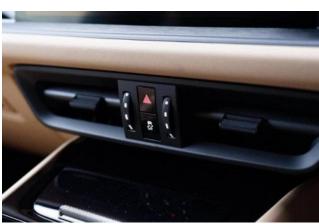

**Technology & Safety: Lane Change Assist**, ParkAssist with Surround View, Lane Keep Assist, speed limit indicator, HD-Matrix LED headlights, pedestrian protection with emergency braking assist.

Multimedia & Features: BOSE® Surround Sound System, smartphone integration with wireless charging, Porsche Dashcam preparation, voice control.