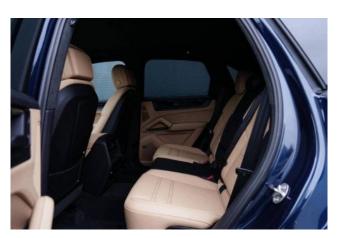

**Exterior & Wheels:** 21-inch RS Spyder Design wheels in satin black, **Privacy Glass**, roof spoiler in body color, SportDesign package with black high-gloss side skirts.

**Interior & Comfort:** 14-way electric comfort seats, two-tone leather interior (Black & Mojave Beige), **electric sunblinds for rear side windows**, Race-Tex headlining, heated GT sports steering wheel in Race-Tex, **Soft Close Doors** for a refined touch.