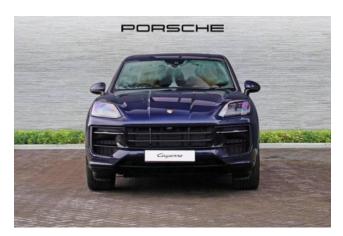

## Porsche Cayenne, 2025

## Porsche Cayenne GTS Algarve Blue Metallic 2025

**Performance & Handling:** GTS Adaptive Air Suspension with PASM, Porsche Torque Vectoring Plus (PTV Plus) for precise handling, sports exhaust system with darkened tailpipes, Sport Chrono Package, Power Steering Plus for enhanced comfort and agility.