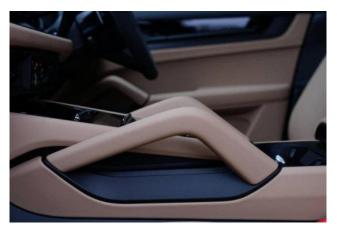

**Exterior & Wheels:** 21-inch RS Spyder Design wheels in satin black, **Privacy Glass**, roof spoiler in body color, SportDesign package with black high-gloss side skirts.

**Interior & Comfort:** 14-way electric comfort seats, two-tone leather interior (Black & Mojave Beige), **electric sunblinds for rear side windows**, Race-Tex headlining, heated GT sports steering wheel in Race-Tex, **Soft Close Doors** for a refined touch.