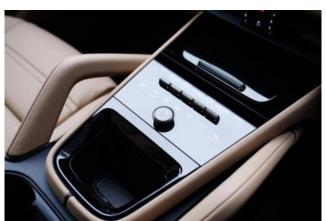

**Exterior & Wheels:** 21-inch RS Spyder Design wheels in satin black, **Privacy Glass**, roof spoiler in body color, SportDesign package with black high-gloss side skirts.

**Interior & Comfort:** 14-way electric comfort seats, two-tone leather interior (Black & Mojave Beige), **electric sunblinds for rear side windows**, Race-Tex headlining, heated GT sports steering wheel in Race-Tex, **Soft Close Doors** for a refined touch.