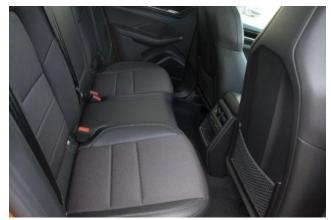

Interior & Comfort: BOSE® Surround Sound System, 14-way electric Comfort Seats (front), Steering wheel heating, Leather Door Panel and Central Armrests, Multifunction Steering Wheel in Leather with Mode Switch, Two-Zone Automatic Climate Control, Reversible Seatbelt Pretensioner, SmartPhone Compartment with Wireless Charging