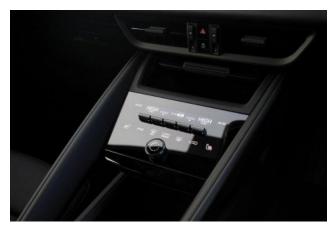

Interior & Comfort: BOSE® Surround Sound System, 14-way electric Comfort Seats (front), Steering wheel heating, Leather Door Panel and Central Armrests, Multifunction Steering Wheel in Leather with Mode Switch, Two-Zone Automatic Climate Control, Reversible Seatbelt Pretensioner, SmartPhone Compartment with Wireless Charging