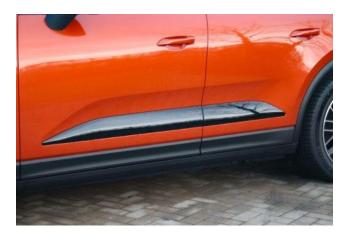

Exterior & Wheels: Papaya Metallic exterior, 20-inch Macan S Wheels, Panoramic roof, Roof rails in Black aluminium, Privacy glass, Side window trims in Black (high-gloss), LED Taillight Strip with PORSCHE Lettering, Sideblades painted in Black (high-gloss)