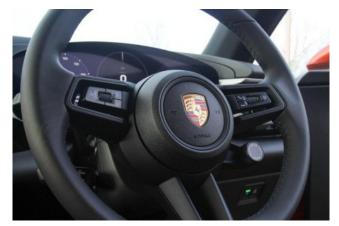

Interior & Comfort: BOSE® Surround Sound System, 14-way electric Comfort Seats (front), Steering wheel heating, Leather Door Panel and Central Armrests, Multifunction Steering Wheel in Leather with Mode Switch, Two-Zone Automatic Climate Control, Reversible Seatbelt Pretensioner, SmartPhone Compartment with Wireless Charging