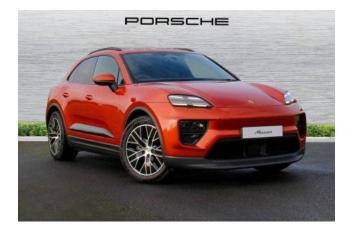

## Porsche Macan, 2025

## Brand new Porsche Macan Electric 2025

**Performance & Handling: Adaptive air suspension**, **Power Steering Plus**, Performance Battery Plus, Driving Modes, Lane Keeping Assist with Emergency Stop Function

Exterior & Wheels: Papaya Metallic exterior, 20-inch Macan S Wheels, Panoramic roof, Roof rails in Black aluminium, Privacy glass, Side window trims in Black (high-gloss), LED Taillight Strip with PORSCHE Lettering, Sideblades painted in Black (high-gloss)

## **Specifications:**

ID: WJF-361 Final Price: 113000.00 EUR Interior Color: Black Number of Seats: 5 Steering Side: Right Condition: New

№ 16 km
② 2WD
③ Electric
◎ A/T
⇔ SUV