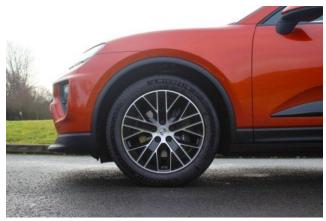

Exterior & Wheels: Papaya Metallic exterior, 20-inch Macan S Wheels, Panoramic roof, Roof rails in Black aluminium, Privacy glass, Side window trims in Black (high-gloss), LED Taillight Strip with PORSCHE Lettering, Sideblades painted in Black (high-gloss)