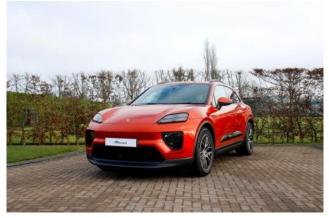

Exterior & Wheels: Papaya Metallic exterior, 20-inch Macan S Wheels, Panoramic roof, Roof rails in Black aluminium, Privacy glass, Side window trims in Black (high-gloss), LED Taillight Strip with PORSCHE Lettering, Sideblades painted in Black (high-gloss)