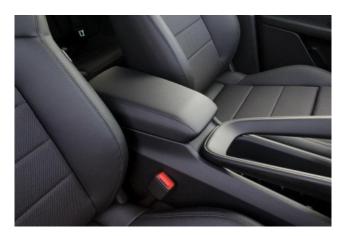

Interior & Comfort: BOSE® Surround Sound System, 14-way electric Comfort Seats (front), Steering wheel heating, Leather Door Panel and Central Armrests, Multifunction Steering Wheel in Leather with Mode Switch, Two-Zone Automatic Climate Control, Reversible Seatbelt Pretensioner, SmartPhone Compartment with Wireless Charging