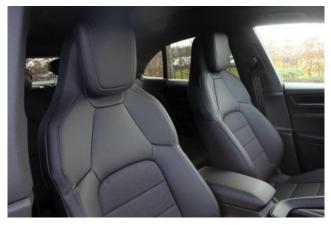

Interior & Comfort: BOSE® Surround Sound System, 14-way electric Comfort Seats (front), Steering wheel heating, Leather Door Panel and Central Armrests, Multifunction Steering Wheel in Leather with Mode Switch, Two-Zone Automatic Climate Control, Reversible Seatbelt Pretensioner, SmartPhone Compartment with Wireless Charging