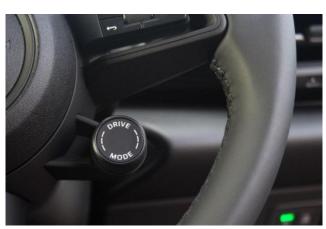

## Brand new Porsche Macan Electric 2025

**Performance & Handling: Adaptive air suspension**, **Power Steering Plus**, Performance Battery Plus, Driving Modes, Lane Keeping Assist with Emergency Stop Function

Interior & Comfort: BOSE® Surround Sound System, 14-way electric Comfort Seats (front), Steering wheel heating, Leather Door Panel and Central Armrests, Multifunction Steering Wheel in Leather with Mode Switch, Two-Zone Automatic Climate Control, Reversible Seatbelt Pretensioner, SmartPhone Compartment with Wireless Charging