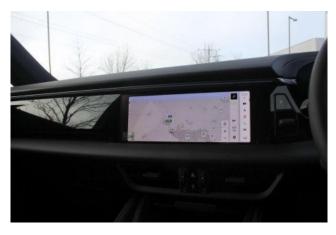

Technology & Safety: Adaptive cruise control, Matrix LED Headlights, ParkAssist - Front and Rear with Reversing Camera, 'PORSCHE' logo LED door courtesy lights, Apple CarPlay with Siri Voice Recognition, Digital Radio, Lane Change Assist, Traffic Sign Recognition, Warn and Brake Assist, Swerve and Turn Assist, Emergency Call Systems eCall and bCall, Intersection Assist