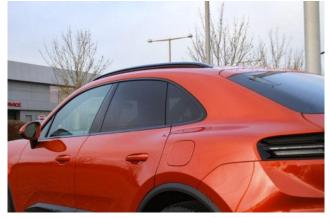

Exterior & Wheels: Papaya Metallic exterior, 20-inch Macan S Wheels, Panoramic roof, Roof rails in Black aluminium, Privacy glass, Side window trims in Black (high-gloss), LED Taillight Strip with PORSCHE Lettering, Sideblades painted in Black (high-gloss)