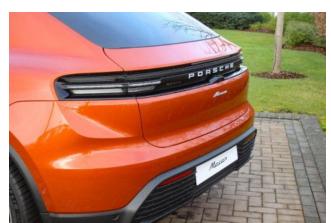

Exterior & Wheels: Papaya Metallic exterior, 20-inch Macan S Wheels, Panoramic roof, Roof rails in Black aluminium, Privacy glass, Side window trims in Black (high-gloss), LED Taillight Strip with PORSCHE Lettering, Sideblades painted in Black (high-gloss)