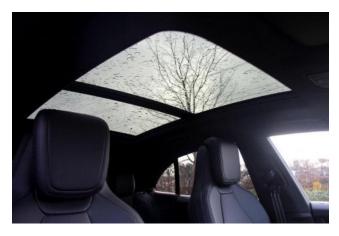

Exterior & Wheels: Papaya Metallic exterior, 20-inch Macan S Wheels, Panoramic roof, Roof rails in Black aluminium, Privacy glass, Side window trims in Black (high-gloss), LED Taillight Strip with PORSCHE Lettering, Sideblades painted in Black (high-gloss)