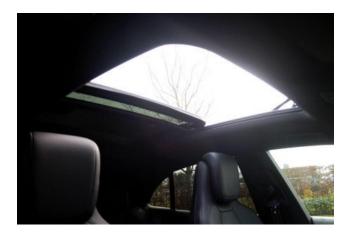

Exterior & Wheels: Papaya Metallic exterior, 20-inch Macan S Wheels, Panoramic roof, Roof rails in Black aluminium, Privacy glass, Side window trims in Black (high-gloss), LED Taillight Strip with PORSCHE Lettering, Sideblades painted in Black (high-gloss)