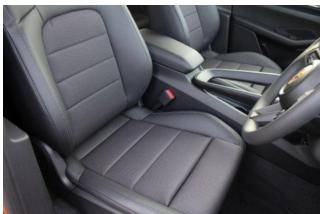

Interior & Comfort: BOSE® Surround Sound System, 14-way electric Comfort Seats (front), Steering wheel heating, Leather Door Panel and Central Armrests, Multifunction Steering Wheel in Leather with Mode Switch, Two-Zone Automatic Climate Control, Reversible Seatbelt Pretensioner, SmartPhone Compartment with Wireless Charging