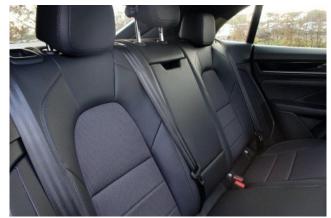

Interior & Comfort: BOSE® Surround Sound System, 14-way electric Comfort Seats (front), Steering wheel heating, Leather Door Panel and Central Armrests, Multifunction Steering Wheel in Leather with Mode Switch, Two-Zone Automatic Climate Control, Reversible Seatbelt Pretensioner, SmartPhone Compartment with Wireless Charging