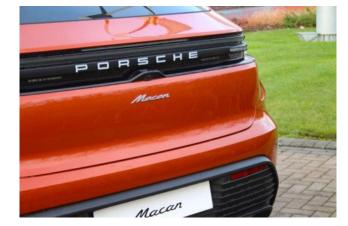

Exterior & Wheels: Papaya Metallic exterior, 20-inch Macan S Wheels, Panoramic roof, Roof rails in Black aluminium, Privacy glass, Side window trims in Black (high-gloss), LED Taillight Strip with PORSCHE Lettering, Sideblades painted in Black (high-gloss)