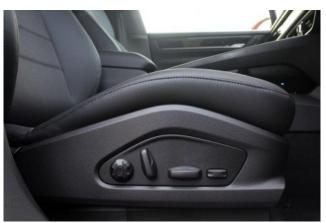

Interior & Comfort: BOSE® Surround Sound System, 14-way electric Comfort Seats (front), Steering wheel heating, Leather Door Panel and Central Armrests, Multifunction Steering Wheel in Leather with Mode Switch, Two-Zone Automatic Climate Control, Reversible Seatbelt Pretensioner, SmartPhone Compartment with Wireless Charging