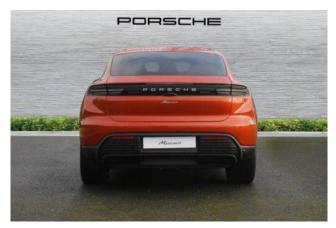

Exterior & Wheels: Papaya Metallic exterior, 20-inch Macan S Wheels, Panoramic roof, Roof rails in Black aluminium, Privacy glass, Side window trims in Black (high-gloss), LED Taillight Strip with PORSCHE Lettering, Sideblades painted in Black (high-gloss)