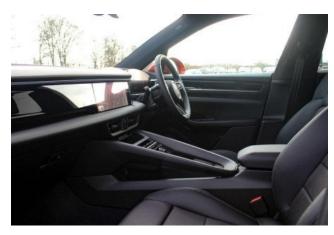

Interior & Comfort: BOSE® Surround Sound System, 14-way electric Comfort Seats (front), Steering wheel heating, Leather Door Panel and Central Armrests, Multifunction Steering Wheel in Leather with Mode Switch, Two-Zone Automatic Climate Control, Reversible Seatbelt Pretensioner, SmartPhone Compartment with Wireless Charging

Technology & Safety: Adaptive cruise control, Matrix LED Headlights, ParkAssist - Front and Rear with Reversing Camera, 'PORSCHE' logo LED door courtesy lights, Apple CarPlay with Siri Voice Recognition, Digital Radio, Lane Change Assist, Traffic Sign Recognition, Warn and Brake Assist, Swerve and Turn Assist, Emergency Call Systems eCall and bCall, Intersection Assist