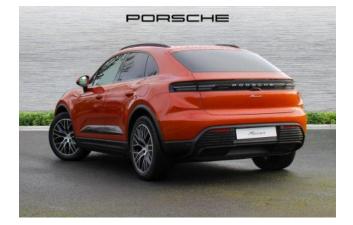

Exterior & Wheels: Papaya Metallic exterior, 20-inch Macan S Wheels, Panoramic roof, Roof rails in Black aluminium, Privacy glass, Side window trims in Black (high-gloss), LED Taillight Strip with PORSCHE Lettering, Sideblades painted in Black (high-gloss)