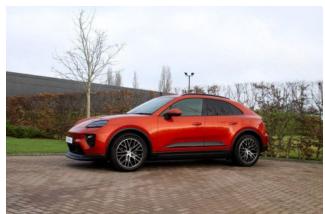

Exterior & Wheels: Papaya Metallic exterior, 20-inch Macan S Wheels, Panoramic roof, Roof rails in Black aluminium, Privacy glass, Side window trims in Black (high-gloss), LED Taillight Strip with PORSCHE Lettering, Sideblades painted in Black (high-gloss)