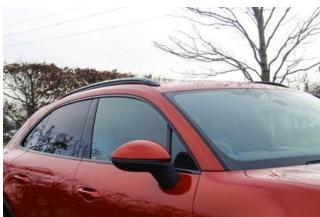

Exterior & Wheels: Papaya Metallic exterior, 20-inch Macan S Wheels, Panoramic roof, Roof rails in Black aluminium, Privacy glass, Side window trims in Black (high-gloss), LED Taillight Strip with PORSCHE Lettering, Sideblades painted in Black (high-gloss)