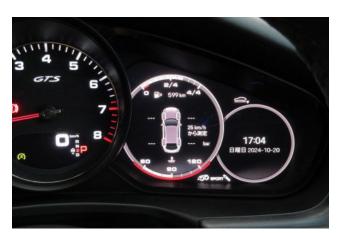

## Porsche Panamera Sport Turismo GTS PDK 4WD

**Safety Equipment:** Power steering, ABS, adaptive cruise control, lane keep assist, collision mitigation brakes, obstacle sensor, driver/passenger/side/curtain airbags, all-around camera, front/side/back camera, blind spot monitor, skid prevention device, hill descent control, idling stop, anti-theft devices, automatic high beam.

**Comfortable Equipment:** Supercharger setting model, air conditioners and coolers, car navigation (memory, etc.), music player connection possible, ETC, air suspension, display audio (Apple CarPlay, Android Auto, etc.).