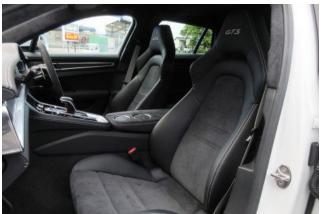

**Interior:** Keyless entry, smart key, power windows, electric seats, heated seats.

**Exterior:** Adaptive LED headlights, aluminum wheels.