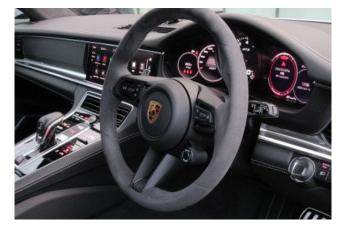

**Comfortable Equipment:** Supercharger setting model, air conditioners and coolers, car navigation (memory, etc.), music player connection possible, ETC, air suspension, display audio (Apple CarPlay, Android Auto, etc.).

**Interior:** Keyless entry, smart key, power windows, electric seats, heated seats.

**Exterior:** Adaptive LED headlights, aluminum wheels.