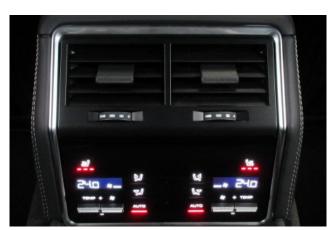

**Comfortable Equipment:** Supercharger setting model, air conditioners and coolers, car navigation (memory, etc.), music player connection possible, ETC, air suspension, display audio (Apple CarPlay, Android Auto, etc.).