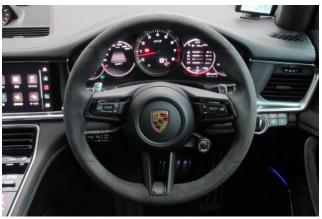

**Comfortable Equipment:** Supercharger setting model, air conditioners and coolers, car navigation (memory, etc.), music player connection possible, ETC, air suspension, display audio (Apple CarPlay, Android Auto, etc.).

**Interior:** Keyless entry, smart key, power windows, electric seats, heated seats.

**Exterior:** Adaptive LED headlights, aluminum wheels.