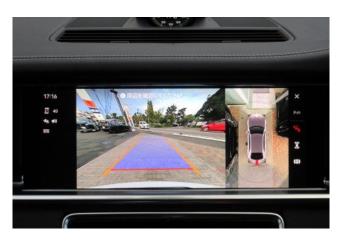

## Porsche Panamera Sport Turismo GTS PDK 4WD

**Safety Equipment:** Power steering, ABS, adaptive cruise control, lane keep assist, collision mitigation brakes, obstacle sensor, driver/passenger/side/curtain airbags, all-around camera, front/side/back camera, blind spot monitor, skid prevention device, hill descent control, idling stop, anti-theft devices, automatic high beam.