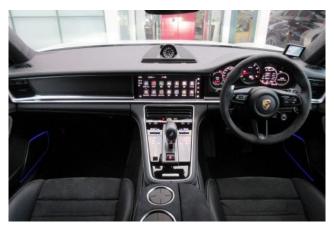

**Comfortable Equipment:** Supercharger setting model, air conditioners and coolers, car navigation (memory, etc.), music player connection possible, ETC, air suspension, display audio (Apple CarPlay, Android Auto, etc.).

**Interior:** Keyless entry, smart key, power windows, electric seats, heated seats.

**Exterior:** Adaptive LED headlights, aluminum wheels.