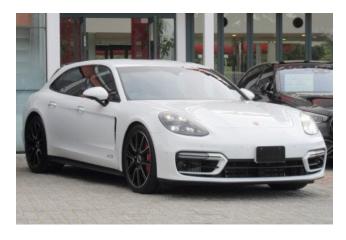

## Porsche Panamera, 2023

## Porsche Panamera Sport Turismo GTS PDK 4WD

**Safety Equipment:** Power steering, ABS, adaptive cruise control, lane keep assist, collision mitigation brakes, obstacle sensor, driver/passenger/side/curtain airbags, all-around camera, front/side/back camera, blind spot monitor, skid prevention device, hill descent control, idling stop, anti-theft devices, automatic high beam.

## **Specifications:**

ID: OEW-378

Final Price: 122000.00 EUR

Interior Color: Black Number of Seats: 5 Steering Side: Right

Condition: New

- 7000 km
- ঊ 4.0 l
- **@** 4WD
- □ Petrol
- Ů A/T
- ⇔ Sedan