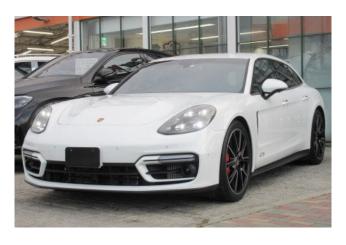

## Porsche Panamera, 2023

## Porsche Panamera Sport Turismo GTS PDK 4WD

**Safety Equipment:** Power steering, ABS, adaptive cruise control, lane keep assist, collision mitigation brakes, obstacle sensor, driver/passenger/side/curtain airbags, all-around camera, front/side/back camera, blind spot monitor, skid prevention device, hill descent control, idling stop, anti-theft devices, automatic high beam.

**Interior:** Keyless entry, smart key, power windows, electric seats, heated seats.

**Exterior:** Adaptive LED headlights, aluminum wheels.