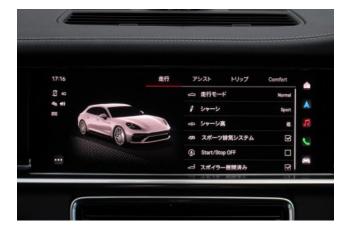

**Comfortable Equipment:** Supercharger setting model, air conditioners and coolers, car navigation (memory, etc.), music player connection possible, ETC, air suspension, display audio (Apple CarPlay, Android Auto, etc.).