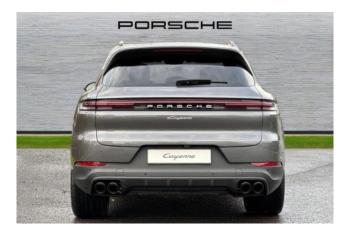

**Exterior & Wheels:** 22-inch Sport Design wheels, panoramic roof, roof rails in black aluminum, bright chrome lower bumper grille, LED daytime running lights, LED taillights with integrated light strip, door handles painted in high-gloss black, fuel filler cap in aluminum look, 'PORSCHE' logo LED door courtesy lights.