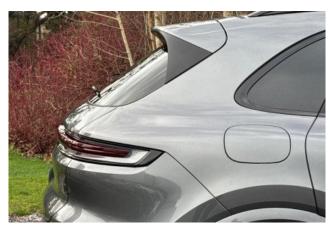

**Exterior & Wheels:** 22-inch Sport Design wheels, panoramic roof, roof rails in black aluminum, bright chrome lower bumper grille, LED daytime running lights, LED taillights with integrated light strip, door handles painted in high-gloss black, fuel filler cap in aluminum look, 'PORSCHE' logo LED door courtesy lights.