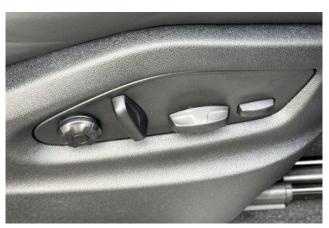

**Interior & Comfort:** 14-way electric comfort seats, BOSE® Surround Sound system, heated windshield, heated front seats, GT Sports steering wheel with heating, perforated seat inserts, Porsche crest on headrests, electric roll-up sunblinds for rear windows, high-gloss black decorative door panel inlays.