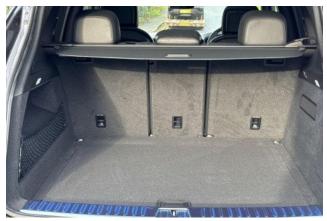

**Interior & Comfort:** 14-way electric comfort seats, BOSE® Surround Sound system, heated windshield, heated front seats, GT Sports steering wheel with heating, perforated seat inserts, Porsche crest on headrests, electric roll-up sunblinds for rear windows, high-gloss black decorative door panel inlays.