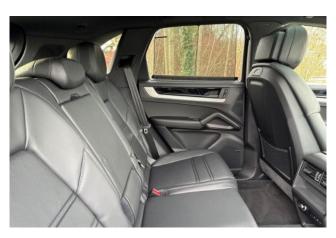

**Interior & Comfort:** 14-way electric comfort seats, BOSE® Surround Sound system, heated windshield, heated front seats, GT Sports steering wheel with heating, perforated seat inserts, Porsche crest on headrests, electric roll-up sunblinds for rear windows, high-gloss black decorative door panel inlays.