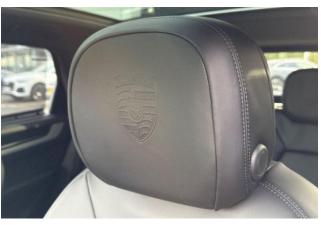

**Interior & Comfort:** 14-way electric comfort seats, BOSE® Surround Sound system, heated windshield, heated front seats, GT Sports steering wheel with heating, perforated seat inserts, Porsche crest on headrests, electric roll-up sunblinds for rear windows, high-gloss black decorative door panel inlays.