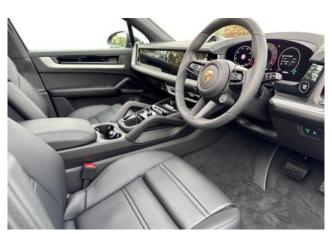

**Interior & Comfort:** 14-way electric comfort seats, BOSE® Surround Sound system, heated windshield, heated front seats, GT Sports steering wheel with heating, perforated seat inserts, Porsche crest on headrests, electric roll-up sunblinds for rear windows, high-gloss black decorative door panel inlays.

**Technology & Safety:** Head-Up Display, Lane Change Assist, rearview camera and parking sensors, Lane Keeping Assist, preparation for Porsche rear seat entertainment, Porsche Vehicle Tracking System Plus (PVTS Plus), voice control, collision warning and brake assist.