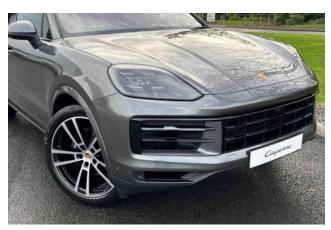

**Exterior & Wheels:** 22-inch Sport Design wheels, panoramic roof, roof rails in black aluminum, bright chrome lower bumper grille, LED daytime running lights, LED taillights with integrated light strip, door handles painted in high-gloss black, fuel filler cap in aluminum look, 'PORSCHE' logo LED door courtesy lights.