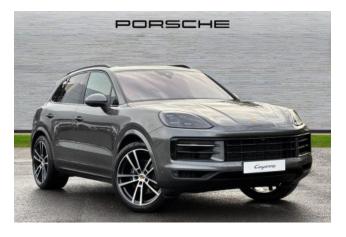

**Exterior & Wheels:** 22-inch Sport Design wheels, panoramic roof, roof rails in black aluminum, bright chrome lower bumper grille, LED daytime running lights, LED taillights with integrated light strip, door handles painted in high-gloss black, fuel filler cap in aluminum look, 'PORSCHE' logo LED door courtesy lights.