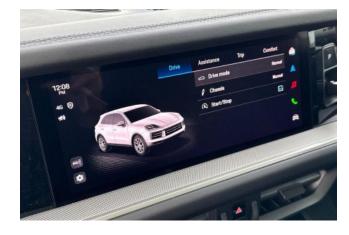

**Technology & Safety:** Head-Up Display, Lane Change Assist, rearview camera and parking sensors, Lane Keeping Assist, preparation for Porsche rear seat entertainment, Porsche Vehicle Tracking System Plus (PVTS Plus), voice control, collision warning and brake assist.