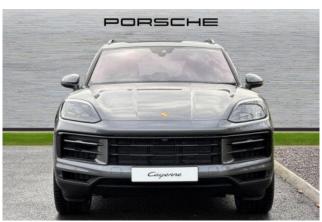

**Exterior & Wheels:** 22-inch Sport Design wheels, panoramic roof, roof rails in black aluminum, bright chrome lower bumper grille, LED daytime running lights, LED taillights with integrated light strip, door handles painted in high-gloss black, fuel filler cap in aluminum look, 'PORSCHE' logo LED door courtesy lights.