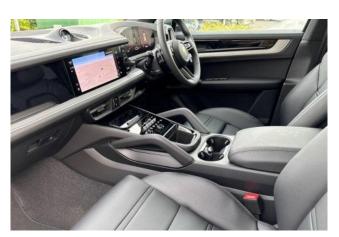

**Interior & Comfort:** 14-way electric comfort seats, BOSE® Surround Sound system, heated windshield, heated front seats, GT Sports steering wheel with heating, perforated seat inserts, Porsche crest on headrests, electric roll-up sunblinds for rear windows, high-gloss black decorative door panel inlays.

**Technology & Safety:** Head-Up Display, Lane Change Assist, rearview camera and parking sensors, Lane Keeping Assist, preparation for Porsche rear seat entertainment, Porsche Vehicle Tracking System Plus (PVTS Plus), voice control, collision warning and brake assist.