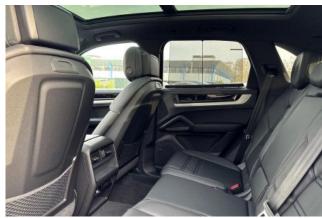

**Interior & Comfort:** 14-way electric comfort seats, BOSE® Surround Sound system, heated windshield, heated front seats, GT Sports steering wheel with heating, perforated seat inserts, Porsche crest on headrests, electric roll-up sunblinds for rear windows, high-gloss black decorative door panel inlays.