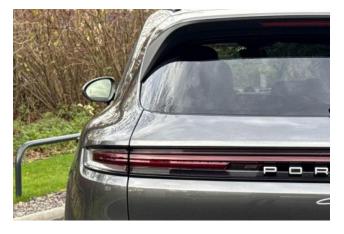

**Exterior & Wheels:** 22-inch Sport Design wheels, panoramic roof, roof rails in black aluminum, bright chrome lower bumper grille, LED daytime running lights, LED taillights with integrated light strip, door handles painted in high-gloss black, fuel filler cap in aluminum look, 'PORSCHE' logo LED door courtesy lights.