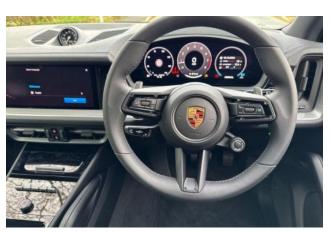

**Technology & Safety:** Head-Up Display, Lane Change Assist, rearview camera and parking sensors, Lane Keeping Assist, preparation for Porsche rear seat entertainment, Porsche Vehicle Tracking System Plus (PVTS Plus), voice control, collision warning and brake assist.