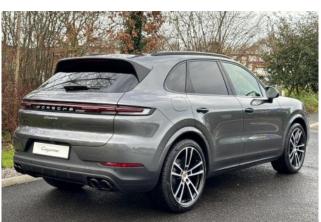

**Exterior & Wheels:** 22-inch Sport Design wheels, panoramic roof, roof rails in black aluminum, bright chrome lower bumper grille, LED daytime running lights, LED taillights with integrated light strip, door handles painted in high-gloss black, fuel filler cap in aluminum look, 'PORSCHE' logo LED door courtesy lights.