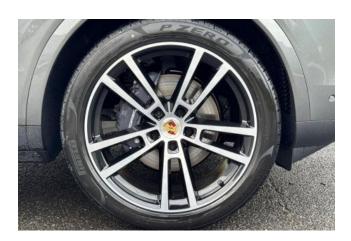

**Exterior & Wheels:** 22-inch Sport Design wheels, panoramic roof, roof rails in black aluminum, bright chrome lower bumper grille, LED daytime running lights, LED taillights with integrated light strip, door handles painted in high-gloss black, fuel filler cap in aluminum look, 'PORSCHE' logo LED door courtesy lights.