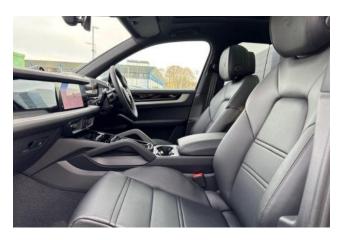

**Interior & Comfort:** 14-way electric comfort seats, BOSE® Surround Sound system, heated windshield, heated front seats, GT Sports steering wheel with heating, perforated seat inserts, Porsche crest on headrests, electric roll-up sunblinds for rear windows, high-gloss black decorative door panel inlays.