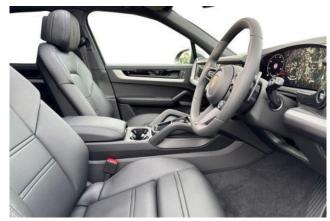

**Interior & Comfort:** 14-way electric comfort seats, BOSE® Surround Sound system, heated windshield, heated front seats, GT Sports steering wheel with heating, perforated seat inserts, Porsche crest on headrests, electric roll-up sunblinds for rear windows, high-gloss black decorative door panel inlays.

**Technology & Safety:** Head-Up Display, Lane Change Assist, rearview camera and parking sensors, Lane Keeping Assist, preparation for Porsche rear seat entertainment, Porsche Vehicle Tracking System Plus (PVTS Plus), voice control, collision warning and brake assist.