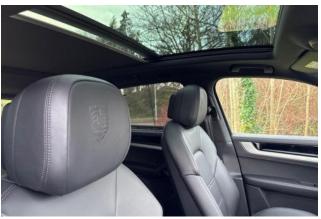

**Interior & Comfort:** 14-way electric comfort seats, BOSE® Surround Sound system, heated windshield, heated front seats, GT Sports steering wheel with heating, perforated seat inserts, Porsche crest on headrests, electric roll-up sunblinds for rear windows, high-gloss black decorative door panel inlays.