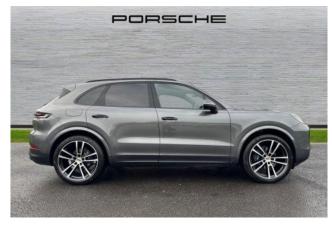

**Exterior & Wheels:** 22-inch Sport Design wheels, panoramic roof, roof rails in black aluminum, bright chrome lower bumper grille, LED daytime running lights, LED taillights with integrated light strip, door handles painted in high-gloss black, fuel filler cap in aluminum look, 'PORSCHE' logo LED door courtesy lights.