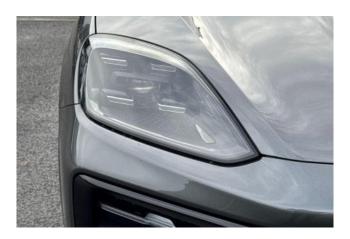

**Exterior & Wheels:** 22-inch Sport Design wheels, panoramic roof, roof rails in black aluminum, bright chrome lower bumper grille, LED daytime running lights, LED taillights with integrated light strip, door handles painted in high-gloss black, fuel filler cap in aluminum look, 'PORSCHE' logo LED door courtesy lights.