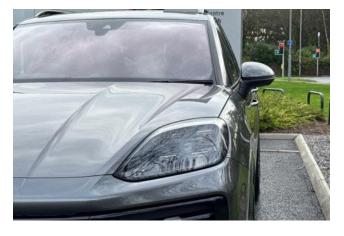

**Exterior & Wheels:** 22-inch Sport Design wheels, panoramic roof, roof rails in black aluminum, bright chrome lower bumper grille, LED daytime running lights, LED taillights with integrated light strip, door handles painted in high-gloss black, fuel filler cap in aluminum look, 'PORSCHE' logo LED door courtesy lights.

**Technology & Safety:** Head-Up Display, Lane Change Assist, rearview camera and parking sensors, Lane Keeping Assist, preparation for Porsche rear seat entertainment, Porsche Vehicle Tracking System Plus (PVTS Plus), voice control, collision warning and brake assist.