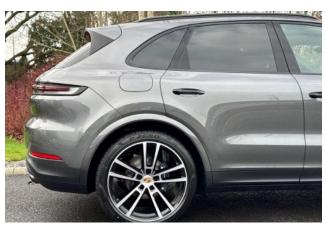

**Exterior & Wheels:** 22-inch Sport Design wheels, panoramic roof, roof rails in black aluminum, bright chrome lower bumper grille, LED daytime running lights, LED taillights with integrated light strip, door handles painted in high-gloss black, fuel filler cap in aluminum look, 'PORSCHE' logo LED door courtesy lights.