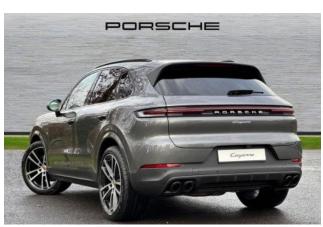

**Exterior & Wheels:** 22-inch Sport Design wheels, panoramic roof, roof rails in black aluminum, bright chrome lower bumper grille, LED daytime running lights, LED taillights with integrated light strip, door handles painted in high-gloss black, fuel filler cap in aluminum look, 'PORSCHE' logo LED door courtesy lights.