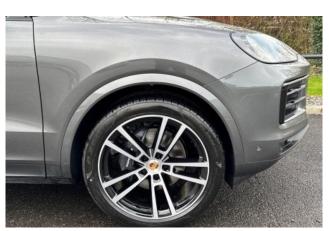

**Exterior & Wheels:** 22-inch Sport Design wheels, panoramic roof, roof rails in black aluminum, bright chrome lower bumper grille, LED daytime running lights, LED taillights with integrated light strip, door handles painted in high-gloss black, fuel filler cap in aluminum look, 'PORSCHE' logo LED door courtesy lights.