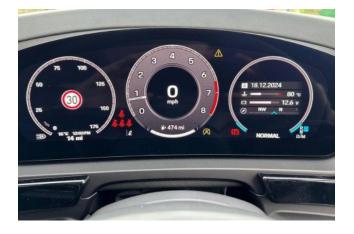

**Technology & Safety:** Head-Up Display, Lane Change Assist, rearview camera and parking sensors, Lane Keeping Assist, preparation for Porsche rear seat entertainment, Porsche Vehicle Tracking System Plus (PVTS Plus), voice control, collision warning and brake assist.