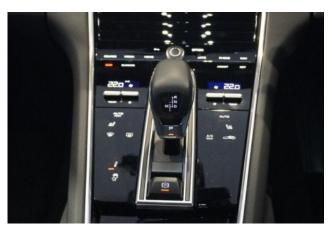

**Comfortable Equipment:** Supercharger setting model, air conditioners and coolers, double air conditioner, car navigation (memory, etc.), audio CD/MD, music player connection possible, ETC.

Interior: Keyless entry, smart key, power windows, electric seats, heated seats.