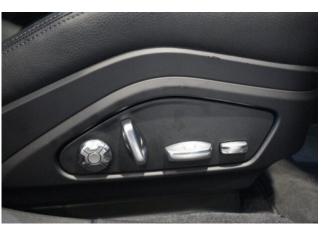

**Comfortable Equipment:** Supercharger setting model, air conditioners and coolers, double air conditioner, car navigation (memory, etc.), audio CD/MD, music player connection possible, ETC.

Interior: Keyless entry, smart key, power windows, electric seats, heated seats.