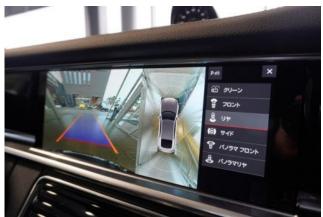

## Porsche Panamera 4 PDK 4WD

**Safety Equipment:** Power steering, ABS, cruise control, collision mitigation brakes, obstacle sensor, driver/passenger/side airbags, all-around camera, front/side/back camera, skid prevention device, idling stop.