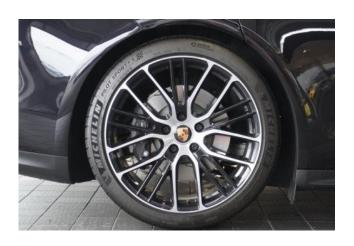

**Safety Equipment:** Power steering, ABS, cruise control, collision mitigation brakes, obstacle sensor, driver/passenger/side airbags, all-around camera, front/side/back camera, skid prevention device, idling stop.

**Comfortable Equipment:** Supercharger setting model, air conditioners and coolers, double air conditioner, car navigation (memory, etc.), audio CD/MD, music player connection possible, ETC.

Interior: Keyless entry, smart key, power windows, electric seats, heated seats.

Exterior: LED headlights, aluminum wheels, lowering suspension.

## **Specifications:**

ID: GPS-276

Final Price: 103500.00 EUR

Interior Color: Black Number of Seats: 5 Steering Side: Right

Condition: New

<sup>©</sup> 2.9 Ⅰ

**@** 4WD

₽ Petrol

**Ů** A/T

⇔ Sedan