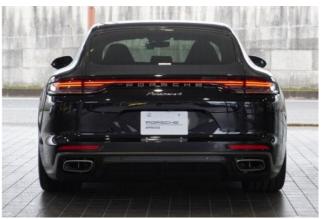

## Porsche Panamera, 2021

Exterior: LED headlights, aluminum wheels, lowering suspension.

## **Specifications:**

ID: GPS-276

Final Price: 103500.00 EUR

Interior Color: Black Number of Seats: 5 Steering Side: Right

Condition: New

<sup>©</sup> 2.9 Ⅰ

**@** 4WD

₽ Petrol