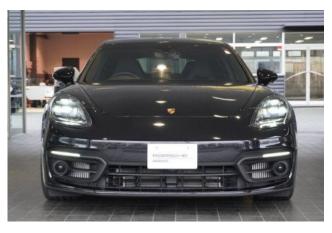

## Porsche Panamera, 2021

## Porsche Panamera 4 PDK 4WD

**Safety Equipment:** Power steering, ABS, cruise control, collision mitigation brakes, obstacle sensor, driver/passenger/side airbags, all-around camera, front/side/back camera, skid prevention device, idling stop.

Exterior: LED headlights, aluminum wheels, lowering suspension.

## **Specifications:**

ID: GPS-276

Final Price: 103500.00 EUR

Interior Color: Black Number of Seats: 5 Steering Side: Right

Condition: New

<sup>©</sup> 2.9 Ⅰ

**@** 4WD

₽ Petrol