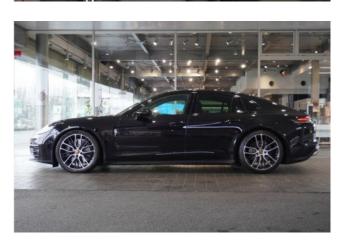

## Porsche Panamera, 2021

Exterior: LED headlights, aluminum wheels, lowering suspension.

## **Specifications:**

ID: GPS-276

Final Price: 103500.00 EUR

Interior Color: Black Number of Seats: 5 Steering Side: Right

Condition: New

<sup>©</sup> 2.9 Ⅰ

**@** 4WD

₽ Petrol