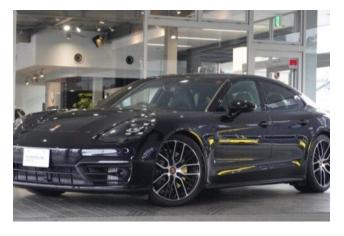

## Porsche Panamera, 2021

## Porsche Panamera 4 PDK 4WD

**Safety Equipment:** Power steering, ABS, cruise control, collision mitigation brakes, obstacle sensor, driver/passenger/side airbags, all-around camera, front/side/back camera, skid prevention device, idling stop.

## **Specifications:**

ID: GPS-276

Final Price: 103500.00 EUR

Interior Color: Black Number of Seats: 5 Steering Side: Right

Condition: New

<sup>©</sup> 2.9 Ⅰ

**@** 4WD

₽ Petrol