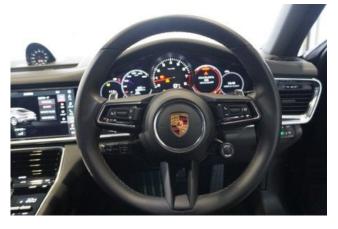

## Porsche Panamera 4 PDK 4WD

**Safety Equipment:** Power steering, ABS, cruise control, collision mitigation brakes, obstacle sensor, driver/passenger/side airbags, all-around camera, front/side/back camera, skid prevention device, idling stop.

**Comfortable Equipment:** Supercharger setting model, air conditioners and coolers, double air conditioner, car navigation (memory, etc.), audio CD/MD, music player connection possible, ETC.

Interior: Keyless entry, smart key, power windows, electric seats, heated seats.

Exterior: LED headlights, aluminum wheels, lowering suspension.