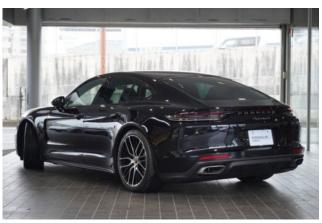

## Porsche Panamera, 2021

Exterior: LED headlights, aluminum wheels, lowering suspension.

## **Specifications:**

ID: GPS-276

Final Price: 103500.00 EUR

Interior Color: Black Number of Seats: 5 Steering Side: Right

Condition: New

<sup>©</sup> 2.9 Ⅰ

**@** 4WD

₽ Petrol