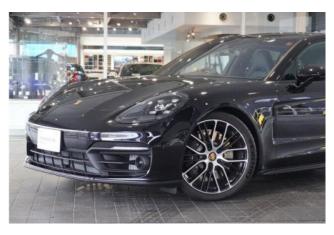

## Porsche Panamera, 2021

Exterior: LED headlights, aluminum wheels, lowering suspension.