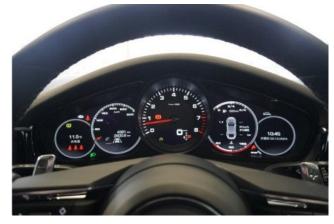

## Porsche Panamera 4 PDK 4WD

**Safety Equipment:** Power steering, ABS, cruise control, collision mitigation brakes, obstacle sensor, driver/passenger/side airbags, all-around camera, front/side/back camera, skid prevention device, idling stop.