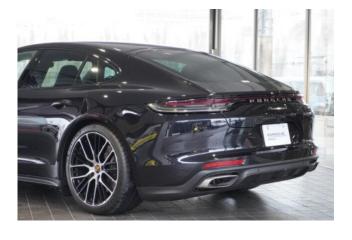

Exterior: LED headlights, aluminum wheels, lowering suspension.

## **Specifications:**

ID: GPS-276

Final Price: 103500.00 EUR

Interior Color: Black Number of Seats: 5 Steering Side: Right

Condition: New

<sup>©</sup> 2.9 Ⅰ

**@** 4WD

₽ Petrol