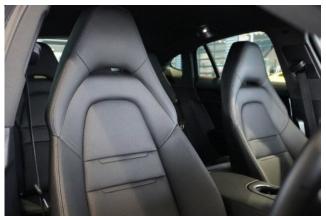

**Comfortable Equipment:** Supercharger setting model, air conditioners and coolers, double air conditioner, car navigation (memory, etc.), audio CD/MD, music player connection possible, ETC.

Interior: Keyless entry, smart key, power windows, electric seats, heated seats.