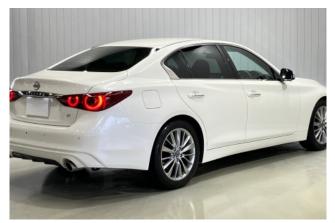

#### **Exterior:**

The 2024 Nissan Skyline 3.0 GT Type P White boasts a stylish and sophisticated

exterior design, combining sporty lines with refined details. The **White Pearl** paint color accentuates its elegant and modern look, while **18-inch alloy wheels** and **LED headlights** add a dynamic touch. The **panoramic sunroof** enhances the vehicle's airy and light feel, while **rear-wheel drive** ensures excellent handling and performance on the road.