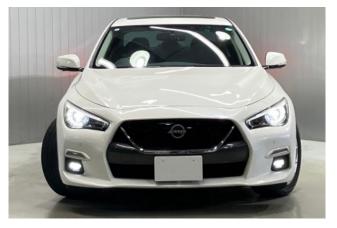

#### **Exterior:**

The 2024 Nissan Skyline 3.0 GT Type P White boasts a stylish and sophisticated

exterior design, combining sporty lines with refined details. The **White Pearl** paint color accentuates its elegant and modern look, while **18-inch alloy wheels** and **LED headlights** add a dynamic touch. The **panoramic sunroof** enhances the vehicle's airy and light feel, while **rear-wheel drive** ensures excellent handling and performance on the road.