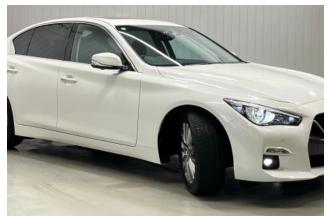

#### **Exterior:**

The 2024 Nissan Skyline 3.0 GT Type P White boasts a stylish and sophisticated

exterior design, combining sporty lines with refined details. The **White Pearl** paint color accentuates its elegant and modern look, while **18-inch alloy wheels** and **LED headlights** add a dynamic touch. The **panoramic sunroof** enhances the vehicle's airy and light feel, while **rear-wheel drive** ensures excellent handling and performance on the road.