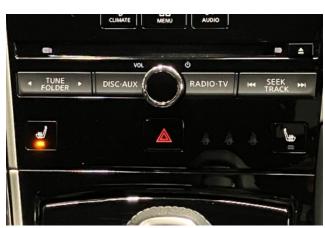

#### **Interior and Features:**

Inside the 2024 Nissan Skyline 3.0 GT Type P White, you'll find a **luxurious and comfortable cabin** that accommodates up to 5 passengers. The car features a **multimedia system with navigation support**, as well as a **360-degree camera** for improved visibility and ease of maneuvering. For added comfort, it comes with **electronically adjustable seats** with heating and ventilation, as well as a highquality **leather interior**. The **panoramic sunroof** creates a sense of openness and lightness inside, while the **climate control system** ensures comfort for all passengers.

## Safety and Driver Assistance:

The 2024 Nissan Skyline 3.0 GT Type P White is equipped with a full suite of modern safety systems, including **blind-spot monitoring**, **lane departure warning**, **collision prevention system**, and **adaptive cruise control**. The **360-degree camera** provides a full view of the surroundings, enhancing maneuverability and safety during parking or driving in heavy traffic.