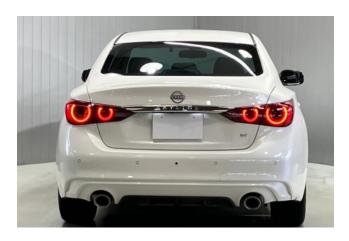

#### **Exterior:**

The 2024 Nissan Skyline 3.0 GT Type P White boasts a stylish and sophisticated

exterior design, combining sporty lines with refined details. The **White Pearl** paint color accentuates its elegant and modern look, while **18-inch alloy wheels** and **LED headlights** add a dynamic touch. The **panoramic sunroof** enhances the vehicle's airy and light feel, while **rear-wheel drive** ensures excellent handling and performance on the road.