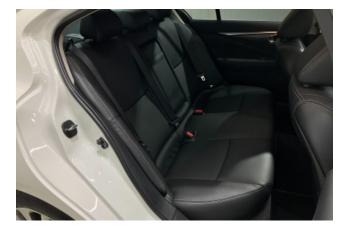

#### **Interior and Features:**

Inside the 2024 Nissan Skyline 3.0 GT Type P White, you'll find a **luxurious and comfortable cabin** that accommodates up to 5 passengers. The car features a **multimedia system with navigation support**, as well as a **360-degree camera** for improved visibility and ease of maneuvering. For added comfort, it comes with **electronically adjustable seats** with heating and ventilation, as well as a highquality **leather interior**. The **panoramic sunroof** creates a sense of openness and lightness inside, while the **climate control system** ensures comfort for all passengers.