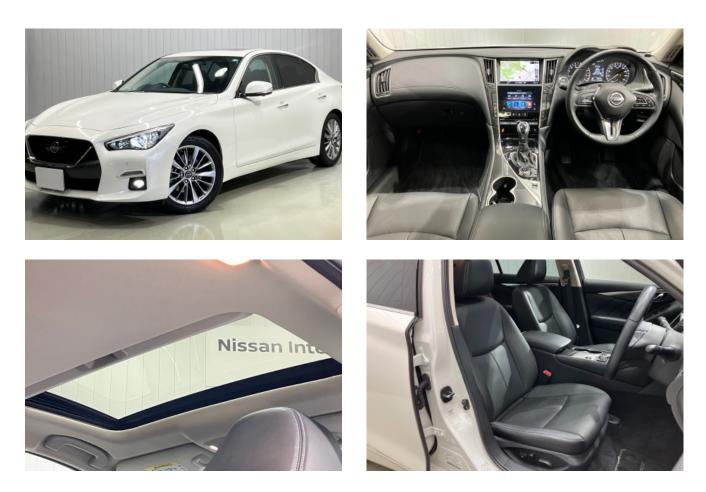

#### **Overview:**

The 2024 Nissan Skyline 3.0 GT Type P White is a sporty and stylish sedan that combines advanced technology with impressive performance. Equipped with a **3.0-liter gasoline engine** producing **304 horsepower** and **400 Nm of torque**, it offers excellent driving dynamics and comfort. This model features a sleek design and includes premium features such as a **panoramic sunroof**, **navigation system**, and a **360-degree camera**, making it the ideal choice for those who value both high-tech and style.

#### **Interior and Features:**

Inside the 2024 Nissan Skyline 3.0 GT Type P White, you'll find a **luxurious and comfortable cabin** that accommodates up to 5 passengers. The car features a **multimedia system with navigation support**, as well as a **360-degree camera** for improved visibility and ease of maneuvering. For added comfort, it comes with **electronically adjustable seats** with heating and ventilation, as well as a highquality **leather interior**. The **panoramic sunroof** creates a sense of openness and lightness inside, while the **climate control system** ensures comfort for all passengers.

#### **Exterior:**

The 2024 Nissan Skyline 3.0 GT Type P White boasts a stylish and sophisticated

exterior design, combining sporty lines with refined details. The **White Pearl** paint color accentuates its elegant and modern look, while **18-inch alloy wheels** and **LED headlights** add a dynamic touch. The **panoramic sunroof** enhances the vehicle's airy and light feel, while **rear-wheel drive** ensures excellent handling and performance on the road.