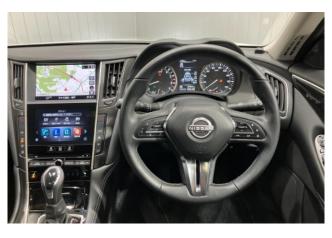

#### **Interior and Features:**

Inside the 2024 Nissan Skyline 3.0 GT Type P White, you'll find a **luxurious and comfortable cabin** that accommodates up to 5 passengers. The car features a **multimedia system with navigation support**, as well as a **360-degree camera** for improved visibility and ease of maneuvering. For added comfort, it comes with **electronically adjustable seats** with heating and ventilation, as well as a highquality **leather interior**. The **panoramic sunroof** creates a sense of openness and lightness inside, while the **climate control system** ensures comfort for all passengers.