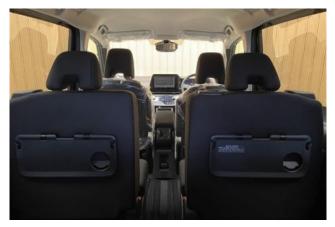

#### **Interior and Features:**

Inside, the Serena offers a spacious and flexible cabin designed for comfort and usability. It includes **dual electric sliding doors** for convenient entry and exit from both sides — perfect for tight parking spaces. The **smart key system** adds hands-free access and start functionality, enhancing everyday convenience. The seating configuration allows for multiple layout options, accommodating both passengers and cargo with ease.

#### **Comfort and Technology:**

Equipped with advanced features such as automatic climate control, a touchscreen infotainment system (depending on the market), and multiple USB charging ports, the Serena ensures comfort for all occupants. Large windows, generous legroom, and thoughtful interior storage make long journeys relaxing and organized.