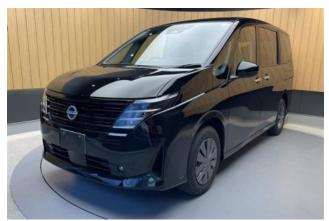

#### **General Overview:**

The **Nissan Serena 2.0 XV** is a spacious and family-friendly minivan that blends practicality, comfort, and technology in a sleek and modern package. Finished in a refined **Diamond Black**, this 2025 model is registered but **unused**, offering a likenew experience with full factory features. With its clean lines and premium touches, it's ideal for both family use and business transport.

#### **Exterior Design:**

In **Diamond Black**, the Serena stands out with a refined and polished appearance. The bold front grille, LED lighting, and practical sliding doors reflect the perfect balance between form and function. Its streamlined profile reduces wind noise and improves efficiency while maintaining a strong road presence.