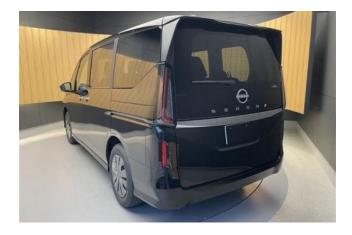

#### **Exterior Design:**

In **Diamond Black**, the Serena stands out with a refined and polished appearance. The bold front grille, LED lighting, and practical sliding doors reflect the perfect balance between form and function. Its streamlined profile reduces wind noise and improves efficiency while maintaining a strong road presence.