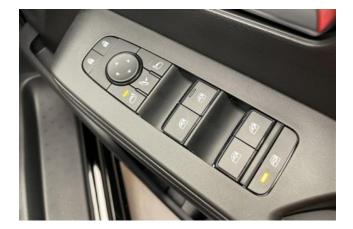

#### **Interior and Features:**

Inside, the Serena offers a spacious and flexible cabin designed for comfort and usability. It includes **dual electric sliding doors** for convenient entry and exit from both sides — perfect for tight parking spaces. The **smart key system** adds hands-free access and start functionality, enhancing everyday convenience. The seating configuration allows for multiple layout options, accommodating both passengers and cargo with ease.

#### **Comfort and Technology:**

Equipped with advanced features such as automatic climate control, a touchscreen infotainment system (depending on the market), and multiple USB charging ports, the Serena ensures comfort for all occupants. Large windows, generous legroom, and thoughtful interior storage make long journeys relaxing and organized.