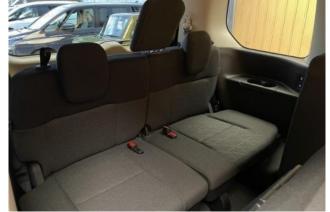

#### **Interior and Features:**

Inside, the Serena offers a spacious and flexible cabin designed for comfort and usability. It includes **dual electric sliding doors** for convenient entry and exit from both sides — perfect for tight parking spaces. The **smart key system** adds hands-free access and start functionality, enhancing everyday convenience. The seating configuration allows for multiple layout options, accommodating both passengers and cargo with ease.