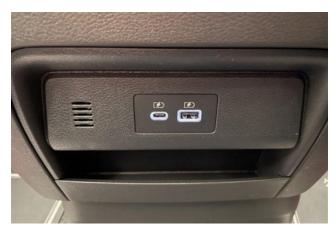

#### **Comfort and Technology:**

Equipped with advanced features such as automatic climate control, a touchscreen infotainment system (depending on the market), and multiple USB charging ports, the Serena ensures comfort for all occupants. Large windows, generous legroom, and thoughtful interior storage make long journeys relaxing and organized.