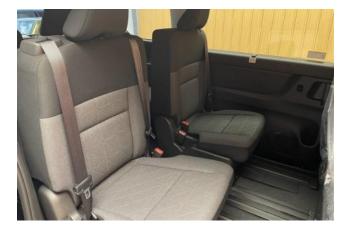

#### **Interior and Features:**

Inside, the Serena offers a spacious and flexible cabin designed for comfort and usability. It includes **dual electric sliding doors** for convenient entry and exit from both sides — perfect for tight parking spaces. The **smart key system** adds hands-free access and start functionality, enhancing everyday convenience. The seating configuration allows for multiple layout options, accommodating both passengers and cargo with ease.

#### **Comfort and Technology:**

Equipped with advanced features such as automatic climate control, a touchscreen infotainment system (depending on the market), and multiple USB charging ports, the Serena ensures comfort for all occupants. Large windows, generous legroom, and thoughtful interior storage make long journeys relaxing and organized.