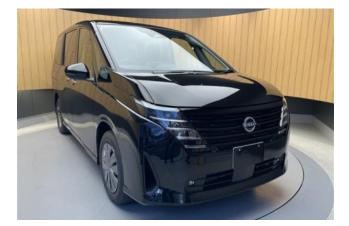

#### **General Overview:**

The **Nissan Serena 2.0 XV** is a spacious and family-friendly minivan that blends practicality, comfort, and technology in a sleek and modern package. Finished in a refined **Diamond Black**, this 2025 model is registered but **unused**, offering a likenew experience with full factory features. With its clean lines and premium touches, it's ideal for both family use and business transport.

#### **Exterior Design:**

In **Diamond Black**, the Serena stands out with a refined and polished appearance. The bold front grille, LED lighting, and practical sliding doors reflect the perfect balance between form and function. Its streamlined profile reduces wind noise and improves efficiency while maintaining a strong road presence.