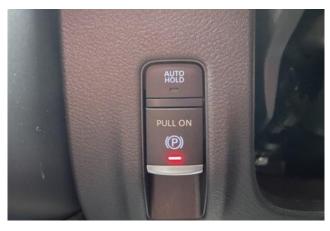

#### **Comfort and Technology:**

Equipped with advanced features such as automatic climate control, a touchscreen infotainment system (depending on the market), and multiple USB charging ports, the Serena ensures comfort for all occupants. Large windows, generous legroom, and thoughtful interior storage make long journeys relaxing and organized.