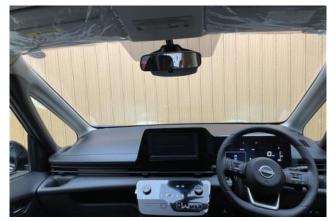

#### **Interior and Features:**

Inside, the Serena offers a spacious and flexible cabin designed for comfort and usability. It includes **dual electric sliding doors** for convenient entry and exit from both sides — perfect for tight parking spaces. The **smart key system** adds hands-free access and start functionality, enhancing everyday convenience. The seating configuration allows for multiple layout options, accommodating both passengers and cargo with ease.

#### **Comfort and Technology:**

Equipped with advanced features such as automatic climate control, a touchscreen infotainment system (depending on the market), and multiple USB charging ports, the Serena ensures comfort for all occupants. Large windows, generous legroom, and thoughtful interior storage make long journeys relaxing and organized.