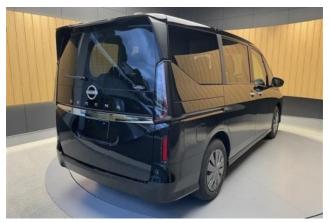

#### **Exterior Design:**

In **Diamond Black**, the Serena stands out with a refined and polished appearance. The bold front grille, LED lighting, and practical sliding doors reflect the perfect balance between form and function. Its streamlined profile reduces wind noise and improves efficiency while maintaining a strong road presence.