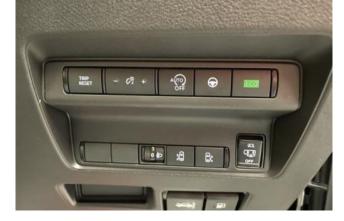

#### **Comfort and Technology:**

Equipped with advanced features such as automatic climate control, a touchscreen infotainment system (depending on the market), and multiple USB charging ports, the Serena ensures comfort for all occupants. Large windows, generous legroom, and thoughtful interior storage make long journeys relaxing and organized.