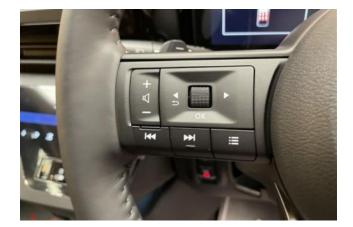

#### **Comfort and Technology:**

Equipped with advanced features such as automatic climate control, a touchscreen infotainment system (depending on the market), and multiple USB charging ports, the Serena ensures comfort for all occupants. Large windows, generous legroom, and thoughtful interior storage make long journeys relaxing and organized.

## Safety:

The Serena XV is equipped with standard Nissan Intelligent Mobility features, including automatic emergency braking, lane departure warning, and adaptive cruise control (in higher trims or as options), ensuring safety and driver support during every trip.