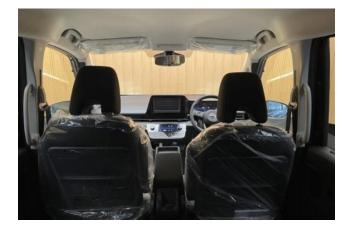

#### **Interior and Features:**

Inside, the Serena offers a spacious and flexible cabin designed for comfort and usability. It includes **dual electric sliding doors** for convenient entry and exit from both sides — perfect for tight parking spaces. The **smart key system** adds hands-free access and start functionality, enhancing everyday convenience. The seating configuration allows for multiple layout options, accommodating both passengers and cargo with ease.

#### **Comfort and Technology:**

Equipped with advanced features such as automatic climate control, a touchscreen infotainment system (depending on the market), and multiple USB charging ports, the Serena ensures comfort for all occupants. Large windows, generous legroom, and thoughtful interior storage make long journeys relaxing and organized.