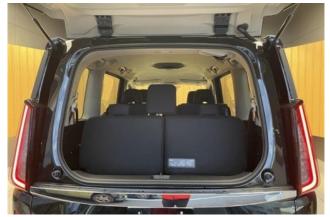

#### **Interior and Features:**

Inside, the Serena offers a spacious and flexible cabin designed for comfort and usability. It includes **dual electric sliding doors** for convenient entry and exit from both sides — perfect for tight parking spaces. The **smart key system** adds hands-free access and start functionality, enhancing everyday convenience. The seating configuration allows for multiple layout options, accommodating both passengers and cargo with ease.