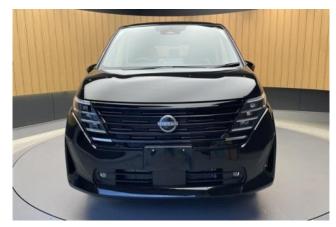

#### **Exterior Design:**

In **Diamond Black**, the Serena stands out with a refined and polished appearance. The bold front grille, LED lighting, and practical sliding doors reflect the perfect balance between form and function. Its streamlined profile reduces wind noise and improves efficiency while maintaining a strong road presence.