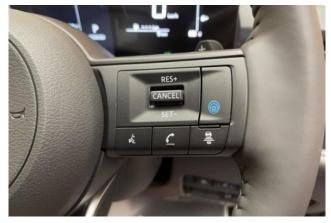

#### **Comfort and Technology:**

Equipped with advanced features such as automatic climate control, a touchscreen infotainment system (depending on the market), and multiple USB charging ports, the Serena ensures comfort for all occupants. Large windows, generous legroom, and thoughtful interior storage make long journeys relaxing and organized.

## Safety:

The Serena XV is equipped with standard Nissan Intelligent Mobility features, including automatic emergency braking, lane departure warning, and adaptive cruise control (in higher trims or as options), ensuring safety and driver support during every trip.