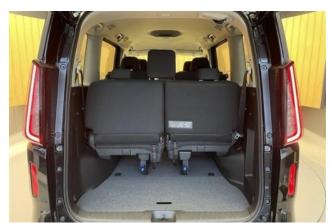

#### **Interior and Features:**

Inside, the Serena offers a spacious and flexible cabin designed for comfort and usability. It includes **dual electric sliding doors** for convenient entry and exit from both sides — perfect for tight parking spaces. The **smart key system** adds hands-free access and start functionality, enhancing everyday convenience. The seating configuration allows for multiple layout options, accommodating both passengers and cargo with ease.