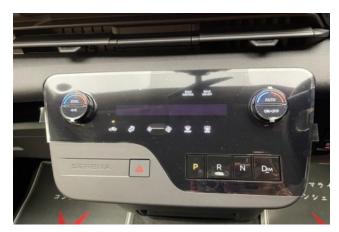

#### **Comfort and Technology:**

Equipped with advanced features such as automatic climate control, a touchscreen infotainment system (depending on the market), and multiple USB charging ports, the Serena ensures comfort for all occupants. Large windows, generous legroom, and thoughtful interior storage make long journeys relaxing and organized.