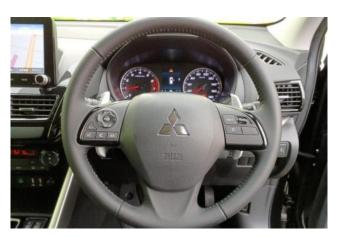

#### **Interior and Features:**

Inside, the Eclipse Cross offers a spacious and comfortable cabin with high-quality materials. It comes equipped with an **8-inch SD multimedia system**, supporting **Android Auto** and **Apple CarPlay**, enabling easy smartphone integration. Additional features include **climate control**, **cruise control**, and a **rearview camera**, providing convenience and comfort for both the driver and passengers.