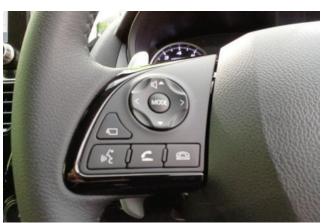

#### **Interior and Features:**

Inside, the Eclipse Cross offers a spacious and comfortable cabin with high-quality materials. It comes equipped with an **8-inch SD multimedia system**, supporting **Android Auto** and **Apple CarPlay**, enabling easy smartphone integration. Additional features include **climate control**, **cruise control**, and a **rearview camera**, providing convenience and comfort for both the driver and passengers.