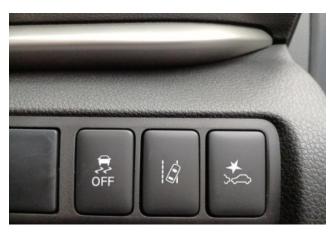

### **Technology and Safety:**

The 2024 **Eclipse Cross** is equipped with advanced safety systems, including **Forward Collision Mitigation**, **Lane Departure Warning**, and **Blind Spot Warning**. These technologies help enhance safety and provide confidence on the road.