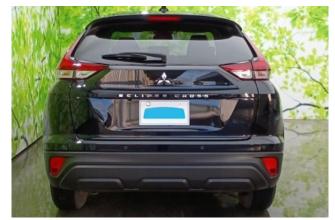

#### **Exterior:**

The 2024 **Mitsubishi Eclipse Cross 1.5 M** combines modern and dynamic design, featuring expressive body lines and a distinctive front grille. Its compact size and high ground clearance make it ideal for urban driving and light off-road adventures.