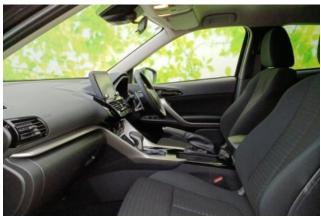

#### **Interior and Features:**

Inside, the Eclipse Cross offers a spacious and comfortable cabin with high-quality materials. It comes equipped with an **8-inch SD multimedia system**, supporting **Android Auto** and **Apple CarPlay**, enabling easy smartphone integration. Additional features include **climate control**, **cruise control**, and a **rearview camera**, providing convenience and comfort for both the driver and passengers.