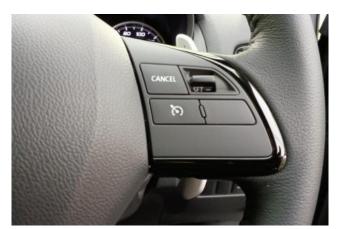

#### **Interior and Features:**

Inside, the Eclipse Cross offers a spacious and comfortable cabin with high-quality materials. It comes equipped with an **8-inch SD multimedia system**, supporting **Android Auto** and **Apple CarPlay**, enabling easy smartphone integration. Additional features include **climate control**, **cruise control**, and a **rearview camera**, providing convenience and comfort for both the driver and passengers.