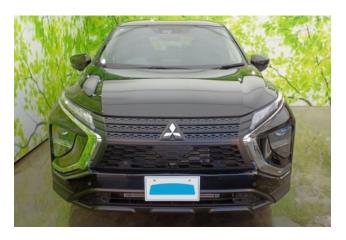

#### **Exterior:**

The 2024 **Mitsubishi Eclipse Cross 1.5 M** combines modern and dynamic design, featuring expressive body lines and a distinctive front grille. Its compact size and high ground clearance make it ideal for urban driving and light off-road adventures.