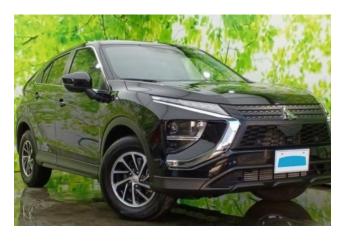

#### **Exterior:**

The 2024 **Mitsubishi Eclipse Cross 1.5 M** combines modern and dynamic design, featuring expressive body lines and a distinctive front grille. Its compact size and high ground clearance make it ideal for urban driving and light off-road adventures.