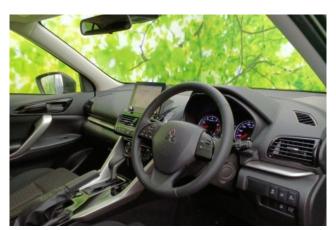

#### **Interior and Features:**

Inside, the Eclipse Cross offers a spacious and comfortable cabin with high-quality materials. It comes equipped with an **8-inch SD multimedia system**, supporting **Android Auto** and **Apple CarPlay**, enabling easy smartphone integration. Additional features include **climate control**, **cruise control**, and a **rearview camera**, providing convenience and comfort for both the driver and passengers.