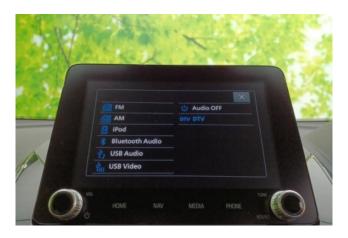

#### **Interior and Features:**

Inside, the Eclipse Cross offers a spacious and comfortable cabin with high-quality materials. It comes equipped with an **8-inch SD multimedia system**, supporting **Android Auto** and **Apple CarPlay**, enabling easy smartphone integration. Additional features include **climate control**, **cruise control**, and a **rearview camera**, providing convenience and comfort for both the driver and passengers.