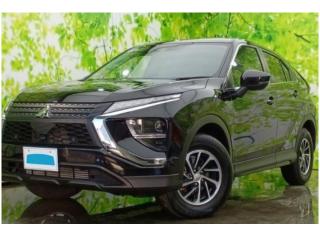

#### **Exterior:**

The 2024 **Mitsubishi Eclipse Cross 1.5 M** combines modern and dynamic design, featuring expressive body lines and a distinctive front grille. Its compact size and high ground clearance make it ideal for urban driving and light off-road adventures.