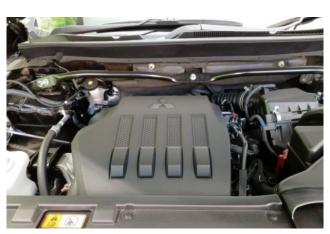

### **Performance and Efficiency:**

Powered by a **1.5L turbocharged gasoline engine**, the Eclipse Cross offers a great balance of power and fuel efficiency. The engine is paired with a **CVT transmission**, providing smooth acceleration and responsiveness. This combination ensures a comfortable driving experience both in the city and on highways.