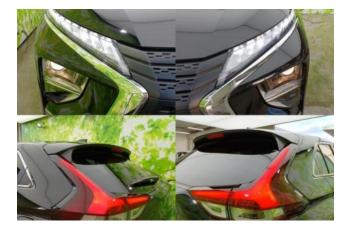

#### **Exterior:**

The 2024 **Mitsubishi Eclipse Cross 1.5 M** combines modern and dynamic design, featuring expressive body lines and a distinctive front grille. Its compact size and high ground clearance make it ideal for urban driving and light off-road adventures.