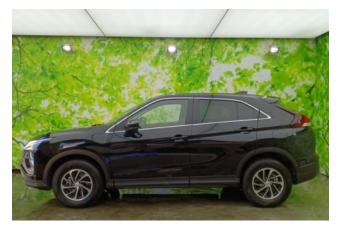

#### **Exterior:**

The 2024 **Mitsubishi Eclipse Cross 1.5 M** combines modern and dynamic design, featuring expressive body lines and a distinctive front grille. Its compact size and high ground clearance make it ideal for urban driving and light off-road adventures.