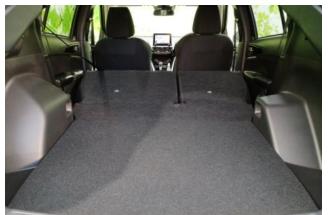

#### **Interior and Features:**

Inside, the Eclipse Cross offers a spacious and comfortable cabin with high-quality materials. It comes equipped with an **8-inch SD multimedia system**, supporting **Android Auto** and **Apple CarPlay**, enabling easy smartphone integration. Additional features include **climate control**, **cruise control**, and a **rearview camera**, providing convenience and comfort for both the driver and passengers.