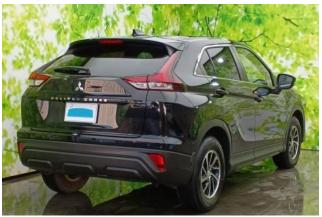

#### **Exterior:**

The 2024 **Mitsubishi Eclipse Cross 1.5 M** combines modern and dynamic design, featuring expressive body lines and a distinctive front grille. Its compact size and high ground clearance make it ideal for urban driving and light off-road adventures.