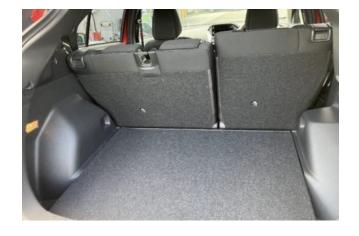

#### **Interior and Features:**

Inside, the Eclipse Cross offers a spacious cabin with premium materials. It comes equipped with **leather-trimmed seats**, an **8-inch touchscreen infotainment system** with **Android Auto** and **Apple CarPlay** support, **climate control**, and **cruise control** for added convenience. The vehicle also includes a **rearview camera**, **keyless entry**, and **push-to-start** functionality, enhancing the overall driving experience.