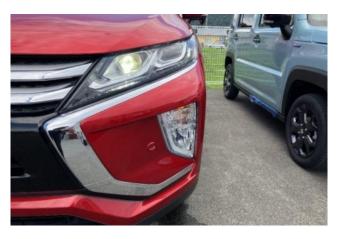

#### **Exterior:**

The 2021 **Mitsubishi Eclipse Cross 2.2 G Diesel Turbo 4WD** features a modern and dynamic design, with a distinctive front grille and expressive LED headlights. Its compact size and high ground clearance make it perfect for both urban driving and light off-roading, highlighting its versatility.