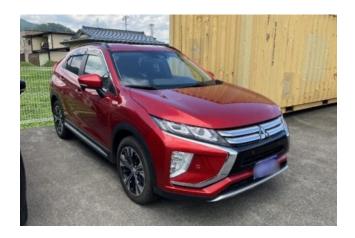

#### **Exterior:**

The 2021 **Mitsubishi Eclipse Cross 2.2 G Diesel Turbo 4WD** features a modern and dynamic design, with a distinctive front grille and expressive LED headlights. Its compact size and high ground clearance make it perfect for both urban driving and light off-roading, highlighting its versatility.