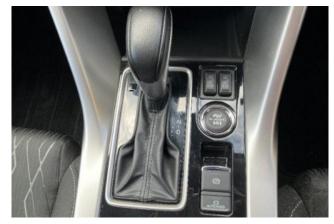

#### **Performance and Efficiency:**

Equipped with a **2.2L turbocharged diesel engine**, producing **145 horsepower** and **380 Nm of torque**, the vehicle offers a balanced combination of power and efficiency. The engine is paired with an **8-speed automatic transmission**, providing smooth shifting and excellent traction with its all-wheel-drive system. This diesel engine delivers strong performance while maintaining impressive fuel efficiency, making it ideal for both highways and more challenging routes.

#### **Interior and Features:**

Inside, the Eclipse Cross offers a spacious cabin with premium materials. It comes equipped with **leather-trimmed seats**, an **8-inch touchscreen infotainment system** with **Android Auto** and **Apple CarPlay** support, **climate control**, and **cruise control** for added convenience. The vehicle also includes a **rearview camera**, **keyless entry**, and **push-to-start** functionality, enhancing the overall driving experience.