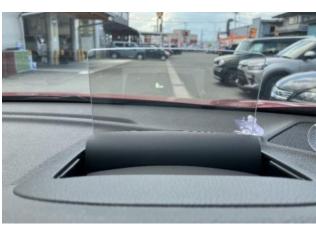

#### **Interior and Features:**

Inside, the Eclipse Cross offers a spacious cabin with premium materials. It comes equipped with **leather-trimmed seats**, an **8-inch touchscreen infotainment system** with **Android Auto** and **Apple CarPlay** support, **climate control**, and **cruise control** for added convenience. The vehicle also includes a **rearview camera**, **keyless entry**, and **push-to-start** functionality, enhancing the overall driving experience.