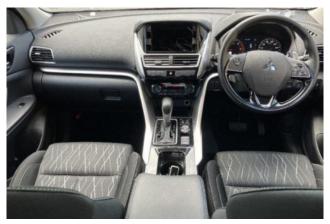

#### **Interior and Features:**

Inside, the Eclipse Cross offers a spacious cabin with premium materials. It comes equipped with **leather-trimmed seats**, an **8-inch touchscreen infotainment system** with **Android Auto** and **Apple CarPlay** support, **climate control**, and **cruise control** for added convenience. The vehicle also includes a **rearview camera**, **keyless entry**, and **push-to-start** functionality, enhancing the overall driving experience.