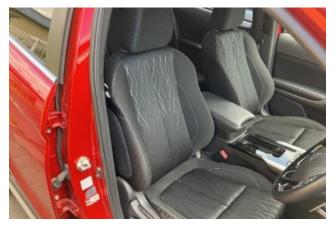

#### **Interior and Features:**

Inside, the Eclipse Cross offers a spacious cabin with premium materials. It comes equipped with **leather-trimmed seats**, an **8-inch touchscreen infotainment system** with **Android Auto** and **Apple CarPlay** support, **climate control**, and **cruise control** for added convenience. The vehicle also includes a **rearview camera**, **keyless entry**, and **push-to-start** functionality, enhancing the overall driving experience.