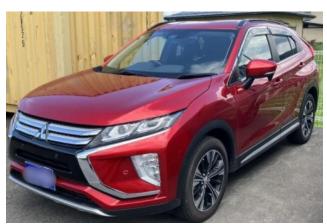

#### **Exterior:**

The 2021 **Mitsubishi Eclipse Cross 2.2 G Diesel Turbo 4WD** features a modern and dynamic design, with a distinctive front grille and expressive LED headlights. Its compact size and high ground clearance make it perfect for both urban driving and light off-roading, highlighting its versatility.