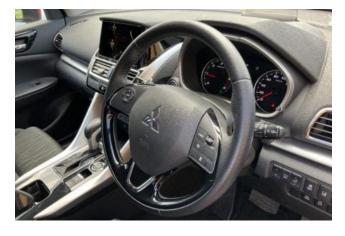

#### **Interior and Features:**

Inside, the Eclipse Cross offers a spacious cabin with premium materials. It comes equipped with **leather-trimmed seats**, an **8-inch touchscreen infotainment system** with **Android Auto** and **Apple CarPlay** support, **climate control**, and **cruise control** for added convenience. The vehicle also includes a **rearview camera**, **keyless entry**, and **push-to-start** functionality, enhancing the overall driving experience.