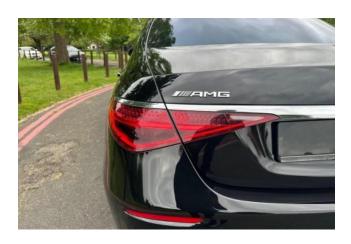

#### **Exterior:**

The **Night Edition** enhances the **S 63 E Performance**'s presence with distinctive blacked-out elements, including the front splitter, side mirror housings, window trim, and rear diffuser. It features the **AMG-specific** Panamericana grille, aggressive front and rear bumpers, and quad exhaust outlets. The vehicle's dimensions are approximately **5.336** meters in length, **2.109** meters in width (including mirrors), and 1.515 meters in height, providing a commanding presence on the road.