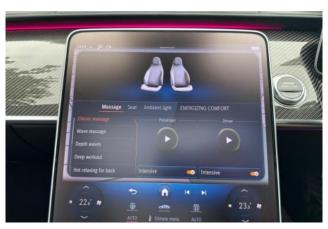

#### Interior and Features:

Inside, the S 63 E Performance offers a luxurious cabin with AMG-specific touches. Standard features include Nappa leather upholstery, heated and ventilated front and rear seats, the MBUX infotainment system with dual displays, and a Burmester® 3D surround sound system. The rear seats provide ample legroom, and optional executive packages enhance passenger comfort with features like reclining seats and massage functions.