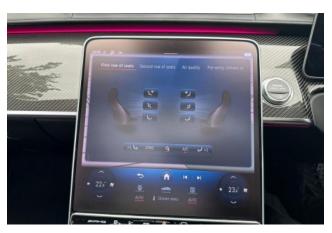

#### Interior and Features:

Inside, the S 63 E Performance offers a luxurious cabin with AMG-specific touches. Standard features include Nappa leather upholstery, heated and ventilated front and rear seats, the MBUX infotainment system with dual displays, and a Burmester® 3D surround sound system. The rear seats provide ample legroom, and optional executive packages enhance passenger comfort with features like reclining seats and massage functions.