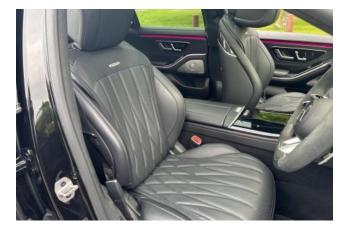

#### Interior and Features:

Inside, the S 63 E Performance offers a luxurious cabin with AMG-specific touches. Standard features include Nappa leather upholstery, heated and ventilated front and rear seats, the MBUX infotainment system with dual displays, and a Burmester® 3D surround sound system. The rear seats provide ample legroom, and optional executive packages enhance passenger comfort with features like reclining seats and massage functions.