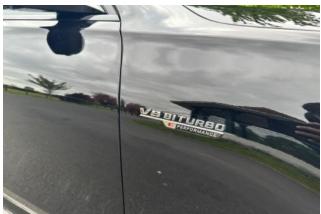

#### **Exterior:**

The **Night Edition** enhances the **S 63 E Performance**'s presence with distinctive blacked-out elements, including the front splitter, side mirror housings, window trim, and rear diffuser. It features the **AMG-specific** Panamericana grille, aggressive front and rear bumpers, and quad exhaust outlets. The vehicle's dimensions are approximately **5.336** meters in length, **2.109** meters in width (including mirrors), and 1.515 meters in height, providing a commanding presence on the road.

#### **Performance and Efficiency:**

Under the hood, the S 63 E Performance houses a **4.0-liter twin-turbocharged V8 engine** paired with a **150 kW** (**204 hp**) **electric motor**, delivering a combined output of **802 PS** (**604 hp**) and **1,430 Nm of torque**. This plug-in hybrid setup allows the sedan to accelerate from 0 to 100 km/h in just **3.3 seconds**. The **13.1 kWh battery** offers an electric-only range of approximately **33 km**, making it suitable for short urban commutes.