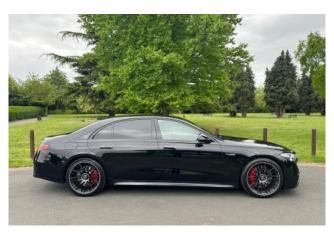

#### **Exterior:**

The **Night Edition** enhances the **S 63 E Performance**'s presence with distinctive blacked-out elements, including the front splitter, side mirror housings, window trim, and rear diffuser. It features the **AMG-specific** Panamericana grille, aggressive front and rear bumpers, and quad exhaust outlets. The vehicle's dimensions are approximately **5.336** meters in length, **2.109** meters in width (including mirrors), and 1.515 meters in height, providing a commanding presence on the road.