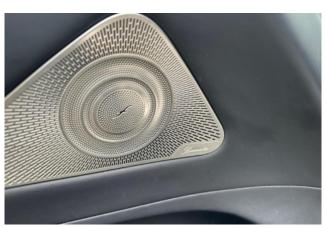

#### Interior and Features:

Inside, the S 63 E Performance offers a luxurious cabin with AMG-specific touches. Standard features include Nappa leather upholstery, heated and ventilated front and rear seats, the MBUX infotainment system with dual displays, and a Burmester® 3D surround sound system. The rear seats provide ample legroom, and optional executive packages enhance passenger comfort with features like reclining seats and massage functions.