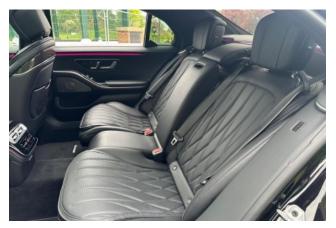

#### Interior and Features:

Inside, the S 63 E Performance offers a luxurious cabin with AMG-specific touches. Standard features include Nappa leather upholstery, heated and ventilated front and rear seats, the MBUX infotainment system with dual displays, and a Burmester® 3D surround sound system. The rear seats provide ample legroom, and optional executive packages enhance passenger comfort with features like reclining seats and massage functions.