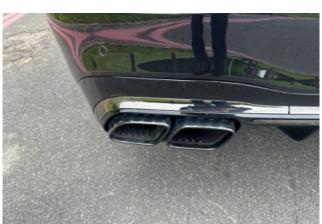

#### **Exterior:**

The **Night Edition** enhances the **S 63 E Performance**'s presence with distinctive blacked-out elements, including the front splitter, side mirror housings, window trim, and rear diffuser. It features the **AMG-specific** Panamericana grille, aggressive front and rear bumpers, and quad exhaust outlets. The vehicle's dimensions are approximately **5.336** meters in length, **2.109** meters in width (including mirrors), and 1.515 meters in height, providing a commanding presence on the road.