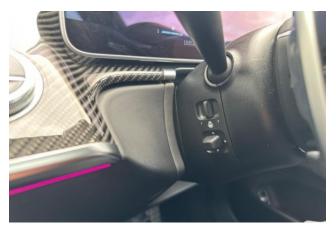

#### Interior and Features:

Inside, the S 63 E Performance offers a luxurious cabin with AMG-specific touches. Standard features include Nappa leather upholstery, heated and ventilated front and rear seats, the MBUX infotainment system with dual displays, and a Burmester® 3D surround sound system. The rear seats provide ample legroom, and optional executive packages enhance passenger comfort with features like reclining seats and massage functions.