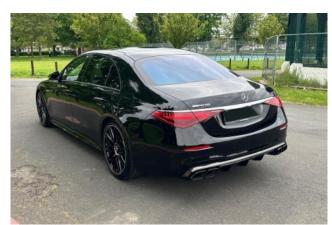

#### **Exterior:**

The **Night Edition** enhances the **S 63 E Performance**'s presence with distinctive blacked-out elements, including the front splitter, side mirror housings, window trim, and rear diffuser. It features the **AMG-specific** Panamericana grille, aggressive front and rear bumpers, and quad exhaust outlets. The vehicle's dimensions are approximately **5.336** meters in length, **2.109** meters in width (including mirrors), and 1.515 meters in height, providing a commanding presence on the road.