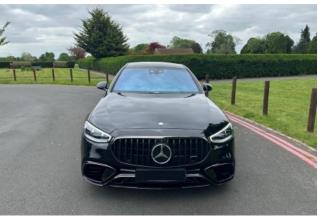

#### **Exterior:**

The **Night Edition** enhances the **S 63 E Performance**'s presence with distinctive blacked-out elements, including the front splitter, side mirror housings, window trim, and rear diffuser. It features the **AMG-specific** Panamericana grille, aggressive front and rear bumpers, and quad exhaust outlets. The vehicle's dimensions are approximately **5.336** meters in length, **2.109** meters in width (including mirrors), and 1.515 meters in height, providing a commanding presence on the road.