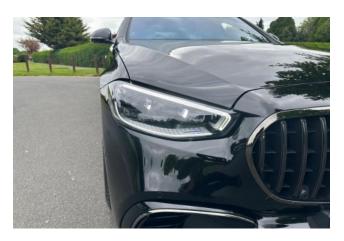

#### **Exterior:**

The **Night Edition** enhances the **S 63 E Performance**'s presence with distinctive blacked-out elements, including the front splitter, side mirror housings, window trim, and rear diffuser. It features the **AMG-specific** Panamericana grille, aggressive front and rear bumpers, and quad exhaust outlets. The vehicle's dimensions are approximately **5.336** meters in length, **2.109** meters in width (including mirrors), and 1.515 meters in height, providing a commanding presence on the road.