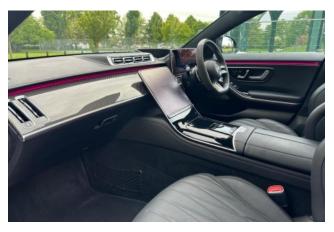

#### Interior and Features:

Inside, the S 63 E Performance offers a luxurious cabin with AMG-specific touches. Standard features include Nappa leather upholstery, heated and ventilated front and rear seats, the MBUX infotainment system with dual displays, and a Burmester® 3D surround sound system. The rear seats provide ample legroom, and optional executive packages enhance passenger comfort with features like reclining seats and massage functions.