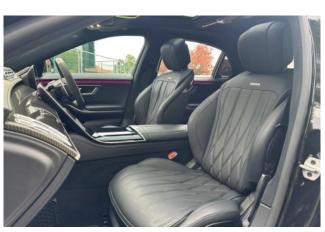

#### Interior and Features:

Inside, the S 63 E Performance offers a luxurious cabin with AMG-specific touches. Standard features include Nappa leather upholstery, heated and ventilated front and rear seats, the MBUX infotainment system with dual displays, and a Burmester® 3D surround sound system. The rear seats provide ample legroom, and optional executive packages enhance passenger comfort with features like reclining seats and massage functions.