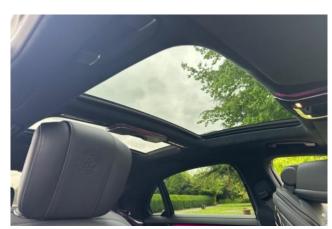

#### Interior and Features:

Inside, the S 63 E Performance offers a luxurious cabin with AMG-specific touches. Standard features include Nappa leather upholstery, heated and ventilated front and rear seats, the MBUX infotainment system with dual displays, and a Burmester® 3D surround sound system. The rear seats provide ample legroom, and optional executive packages enhance passenger comfort with features like reclining seats and massage functions.