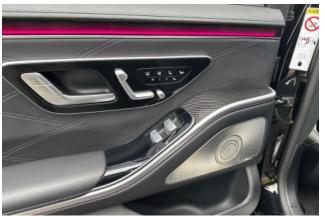

#### Interior and Features:

Inside, the S 63 E Performance offers a luxurious cabin with AMG-specific touches. Standard features include Nappa leather upholstery, heated and ventilated front and rear seats, the MBUX infotainment system with dual displays, and a Burmester® 3D surround sound system. The rear seats provide ample legroom, and optional executive packages enhance passenger comfort with features like reclining seats and massage functions.