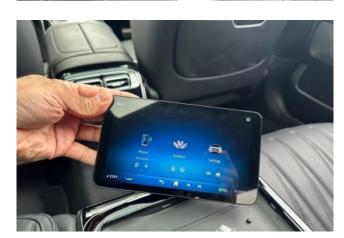

#### Interior and Features:

Inside, the S 63 E Performance offers a luxurious cabin with AMG-specific touches. Standard features include Nappa leather upholstery, heated and ventilated front and rear seats, the MBUX infotainment system with dual displays, and a Burmester® 3D surround sound system. The rear seats provide ample legroom, and optional executive packages enhance passenger comfort with features like reclining seats and massage functions.