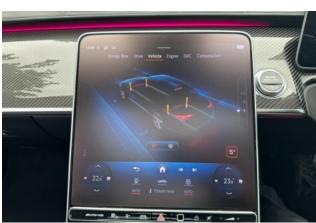

#### Interior and Features:

Inside, the S 63 E Performance offers a luxurious cabin with AMG-specific touches. Standard features include Nappa leather upholstery, heated and ventilated front and rear seats, the MBUX infotainment system with dual displays, and a Burmester® 3D surround sound system. The rear seats provide ample legroom, and optional executive packages enhance passenger comfort with features like reclining seats and massage functions.