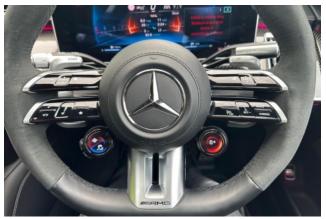

#### Interior and Features:

Inside, the S 63 E Performance offers a luxurious cabin with AMG-specific touches. Standard features include Nappa leather upholstery, heated and ventilated front and rear seats, the MBUX infotainment system with dual displays, and a Burmester® 3D surround sound system. The rear seats provide ample legroom, and optional executive packages enhance passenger comfort with features like reclining seats and massage functions.