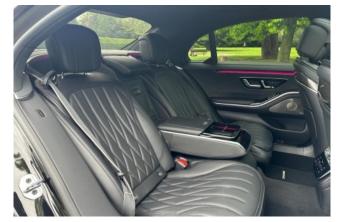

#### Interior and Features:

Inside, the S 63 E Performance offers a luxurious cabin with AMG-specific touches. Standard features include Nappa leather upholstery, heated and ventilated front and rear seats, the MBUX infotainment system with dual displays, and a Burmester® 3D surround sound system. The rear seats provide ample legroom, and optional executive packages enhance passenger comfort with features like reclining seats and massage functions.