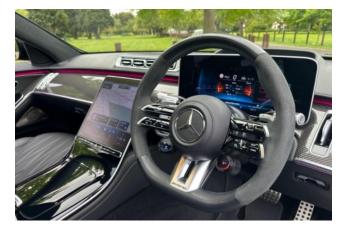

#### Interior and Features:

Inside, the S 63 E Performance offers a luxurious cabin with AMG-specific touches. Standard features include Nappa leather upholstery, heated and ventilated front and rear seats, the MBUX infotainment system with dual displays, and a Burmester® 3D surround sound system. The rear seats provide ample legroom, and optional executive packages enhance passenger comfort with features like reclining seats and massage functions.