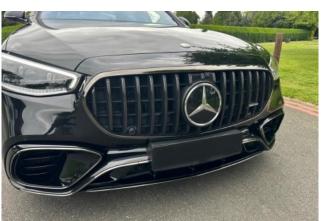

#### **Exterior:**

The **Night Edition** enhances the **S 63 E Performance**'s presence with distinctive blacked-out elements, including the front splitter, side mirror housings, window trim, and rear diffuser. It features the **AMG-specific** Panamericana grille, aggressive front and rear bumpers, and quad exhaust outlets. The vehicle's dimensions are approximately **5.336** meters in length, **2.109** meters in width (including mirrors), and 1.515 meters in height, providing a commanding presence on the road.