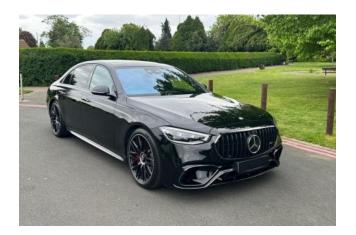

#### **Exterior:**

The **Night Edition** enhances the **S 63 E Performance**'s presence with distinctive blacked-out elements, including the front splitter, side mirror housings, window trim, and rear diffuser. It features the **AMG-specific** Panamericana grille, aggressive front and rear bumpers, and quad exhaust outlets. The vehicle's dimensions are approximately **5.336** meters in length, **2.109** meters in width (including mirrors), and 1.515 meters in height, providing a commanding presence on the road.