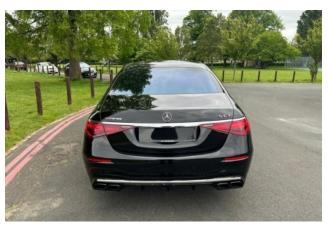

#### **Exterior:**

The **Night Edition** enhances the **S 63 E Performance**'s presence with distinctive blacked-out elements, including the front splitter, side mirror housings, window trim, and rear diffuser. It features the **AMG-specific** Panamericana grille, aggressive front and rear bumpers, and quad exhaust outlets. The vehicle's dimensions are approximately **5.336** meters in length, **2.109** meters in width (including mirrors), and 1.515 meters in height, providing a commanding presence on the road.