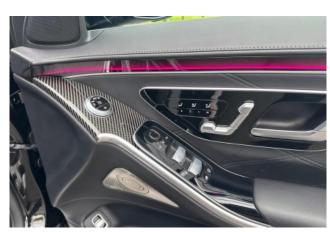

#### Interior and Features:

Inside, the S 63 E Performance offers a luxurious cabin with AMG-specific touches. Standard features include Nappa leather upholstery, heated and ventilated front and rear seats, the MBUX infotainment system with dual displays, and a Burmester® 3D surround sound system. The rear seats provide ample legroom, and optional executive packages enhance passenger comfort with features like reclining seats and massage functions.