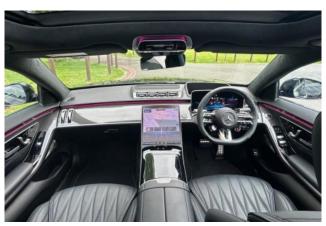

#### Interior and Features:

Inside, the S 63 E Performance offers a luxurious cabin with AMG-specific touches. Standard features include Nappa leather upholstery, heated and ventilated front and rear seats, the MBUX infotainment system with dual displays, and a Burmester® 3D surround sound system. The rear seats provide ample legroom, and optional executive packages enhance passenger comfort with features like reclining seats and massage functions.