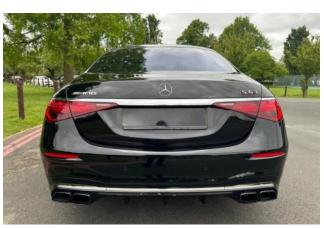

#### **Exterior:**

The **Night Edition** enhances the **S 63 E Performance**'s presence with distinctive blacked-out elements, including the front splitter, side mirror housings, window trim, and rear diffuser. It features the **AMG-specific** Panamericana grille, aggressive front and rear bumpers, and quad exhaust outlets. The vehicle's dimensions are approximately **5.336** meters in length, **2.109** meters in width (including mirrors), and 1.515 meters in height, providing a commanding presence on the road.