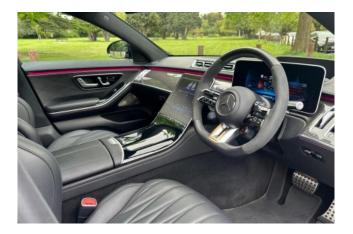

#### Interior and Features:

Inside, the S 63 E Performance offers a luxurious cabin with AMG-specific touches. Standard features include Nappa leather upholstery, heated and ventilated front and rear seats, the MBUX infotainment system with dual displays, and a Burmester® 3D surround sound system. The rear seats provide ample legroom, and optional executive packages enhance passenger comfort with features like reclining seats and massage functions.