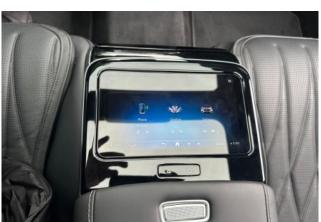

#### Interior and Features:

Inside, the S 63 E Performance offers a luxurious cabin with AMG-specific touches. Standard features include Nappa leather upholstery, heated and ventilated front and rear seats, the MBUX infotainment system with dual displays, and a Burmester® 3D surround sound system. The rear seats provide ample legroom, and optional executive packages enhance passenger comfort with features like reclining seats and massage functions.