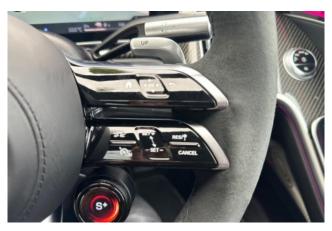

#### Interior and Features:

Inside, the S 63 E Performance offers a luxurious cabin with AMG-specific touches. Standard features include Nappa leather upholstery, heated and ventilated front and rear seats, the MBUX infotainment system with dual displays, and a Burmester® 3D surround sound system. The rear seats provide ample legroom, and optional executive packages enhance passenger comfort with features like reclining seats and massage functions.