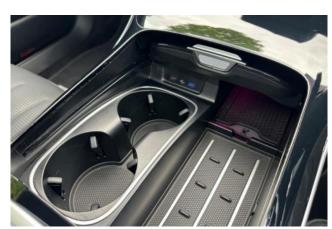

#### Interior and Features:

Inside, the S 63 E Performance offers a luxurious cabin with AMG-specific touches. Standard features include Nappa leather upholstery, heated and ventilated front and rear seats, the MBUX infotainment system with dual displays, and a Burmester® 3D surround sound system. The rear seats provide ample legroom, and optional executive packages enhance passenger comfort with features like reclining seats and massage functions.