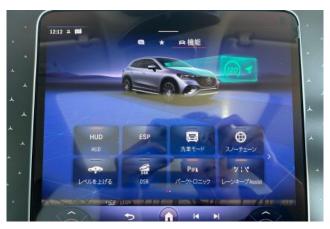

## Mercedes-Benz EQE SUV 350 4MATIC Launch Edition 4WD with Panoramic Sliding Roof 2023

**Safety Equipment:** The vehicle is equipped with the Radar Safety Package, which includes advanced safety features such as adaptive cruise control, lane-keeping assist, blind-spot monitoring, and automatic emergency braking.