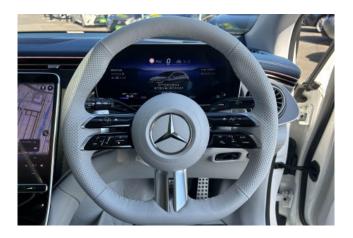

## Mercedes-Benz EQE SUV 350 4MATIC Launch Edition 4WD with Panoramic Sliding Roof 2023

**Safety Equipment:** The vehicle is equipped with the Radar Safety Package, which includes advanced safety features such as adaptive cruise control, lane-keeping assist, blind-spot monitoring, and automatic emergency braking.