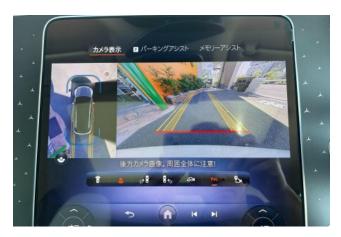

## Mercedes-Benz EQE SUV 350 4MATIC Launch Edition 4WD with Panoramic Sliding Roof 2023

**Safety Equipment:** The vehicle is equipped with the Radar Safety Package, which includes advanced safety features such as adaptive cruise control, lane-keeping assist, blind-spot monitoring, and automatic emergency braking.