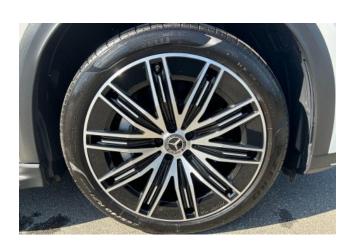

**Exterior:** The EQE SUV showcases a sleek and contemporary design, characteristic of Mercedes-Benz's electric vehicle lineup.