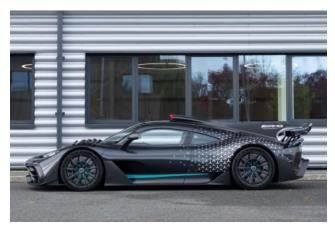

#### **Exterior:**

The **2024 Mercedes-AMG ONE** is a street-legal hypercar infused with Formula 1 technology. Its exterior is built for aerodynamic excellence, featuring active aero components like a retractable rear wing, adaptive flaps, and a large roof-mounted air intake. The body is made entirely of carbon fiber, with aggressive lines and deep vents that enhance downforce and cooling. With dimensions of approximately **4.76 meters** in length, **2.01 meters** in width, and **1.26 meters** in height, the AMG ONE sits low and wide for maximum track performance.

## **Performance and Efficiency:**

At its heart, the AMG ONE uses a **1.6-liter turbocharged V6 hybrid engine** derived directly from Formula 1, paired with **four electric motors**. This advanced plug-in hybrid powertrain produces a **combined total of 1,063 horsepower (782 kW)**. The power is split between the rear wheels (via the V6 and crankshaft motor) and the front axle (twin electric motors), enabling full-time **all-wheel drive**. Acceleration from 0 to 100 km/h takes just **2.9 seconds**, with a top speed exceeding **352 km/h**. The 8.4 kWh battery offers an **electric-only range of about 18 km**, ideal for short city segments.