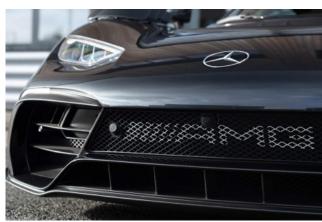

#### **Exterior:**

The **2024 Mercedes-AMG ONE** is a street-legal hypercar infused with Formula 1 technology. Its exterior is built for aerodynamic excellence, featuring active aero components like a retractable rear wing, adaptive flaps, and a large roof-mounted air intake. The body is made entirely of carbon fiber, with aggressive lines and deep vents that enhance downforce and cooling. With dimensions of approximately **4.76 meters** in length, **2.01 meters** in width, and **1.26 meters** in height, the AMG ONE sits low and wide for maximum track performance.