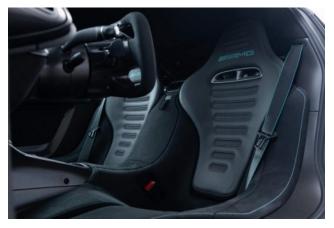

#### **Interior and Features:**

Inside, the cabin is race-inspired but road-legal. It features fixed bucket seats with adjustable pedals and steering column, a digital instrument display, and a central infotainment screen. The cabin uses exposed carbon fiber and Alcantara throughout, reflecting its motorsport DNA. Despite its performance focus, the AMG ONE includes air conditioning, power windows, and infotainment—rare luxuries in the hypercar class.