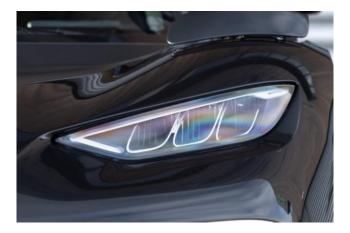

#### **Exterior:**

The **2024 Mercedes-AMG ONE** is a street-legal hypercar infused with Formula 1 technology. Its exterior is built for aerodynamic excellence, featuring active aero components like a retractable rear wing, adaptive flaps, and a large roof-mounted air intake. The body is made entirely of carbon fiber, with aggressive lines and deep vents that enhance downforce and cooling. With dimensions of approximately **4.76 meters** in length, **2.01 meters** in width, and **1.26 meters** in height, the AMG ONE sits low and wide for maximum track performance.