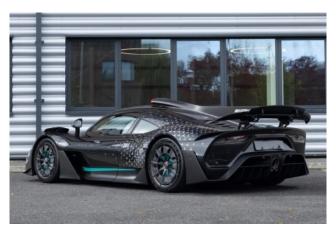

#### **Exterior:**

The **2024 Mercedes-AMG ONE** is a street-legal hypercar infused with Formula 1 technology. Its exterior is built for aerodynamic excellence, featuring active aero components like a retractable rear wing, adaptive flaps, and a large roof-mounted air intake. The body is made entirely of carbon fiber, with aggressive lines and deep vents that enhance downforce and cooling. With dimensions of approximately **4.76 meters** in length, **2.01 meters** in width, and **1.26 meters** in height, the AMG ONE sits low and wide for maximum track performance.