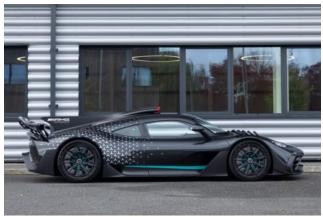

#### **Exterior:**

The **2024 Mercedes-AMG ONE** is a street-legal hypercar infused with Formula 1 technology. Its exterior is built for aerodynamic excellence, featuring active aero components like a retractable rear wing, adaptive flaps, and a large roof-mounted air intake. The body is made entirely of carbon fiber, with aggressive lines and deep vents that enhance downforce and cooling. With dimensions of approximately **4.76 meters** in length, **2.01 meters** in width, and **1.26 meters** in height, the AMG ONE sits low and wide for maximum track performance.