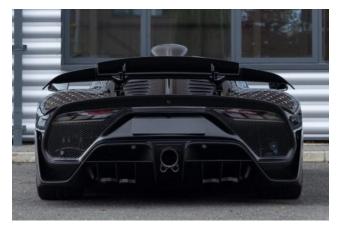

#### **Exterior:**

The **2024 Mercedes-AMG ONE** is a street-legal hypercar infused with Formula 1 technology. Its exterior is built for aerodynamic excellence, featuring active aero components like a retractable rear wing, adaptive flaps, and a large roof-mounted air intake. The body is made entirely of carbon fiber, with aggressive lines and deep vents that enhance downforce and cooling. With dimensions of approximately **4.76 meters** in length, **2.01 meters** in width, and **1.26 meters** in height, the AMG ONE sits low and wide for maximum track performance.