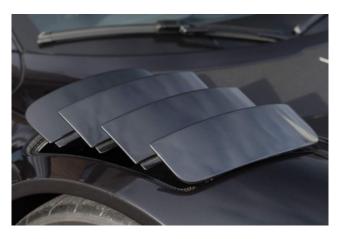

#### **Exterior:**

The **2024 Mercedes-AMG ONE** is a street-legal hypercar infused with Formula 1 technology. Its exterior is built for aerodynamic excellence, featuring active aero components like a retractable rear wing, adaptive flaps, and a large roof-mounted air intake. The body is made entirely of carbon fiber, with aggressive lines and deep vents that enhance downforce and cooling. With dimensions of approximately **4.76 meters** in length, **2.01 meters** in width, and **1.26 meters** in height, the AMG ONE sits low and wide for maximum track performance.