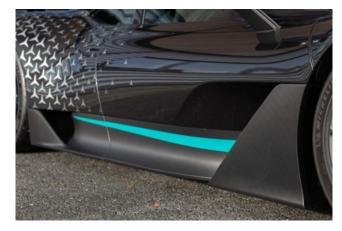

#### **Exterior:**

The **2024 Mercedes-AMG ONE** is a street-legal hypercar infused with Formula 1 technology. Its exterior is built for aerodynamic excellence, featuring active aero components like a retractable rear wing, adaptive flaps, and a large roof-mounted air intake. The body is made entirely of carbon fiber, with aggressive lines and deep vents that enhance downforce and cooling. With dimensions of approximately **4.76 meters** in length, **2.01 meters** in width, and **1.26 meters** in height, the AMG ONE sits low and wide for maximum track performance.