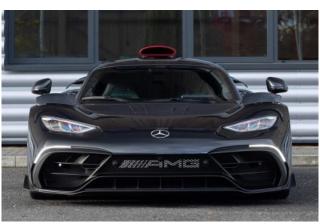

#### **Exterior:**

The **2024 Mercedes-AMG ONE** is a street-legal hypercar infused with Formula 1 technology. Its exterior is built for aerodynamic excellence, featuring active aero components like a retractable rear wing, adaptive flaps, and a large roof-mounted air intake. The body is made entirely of carbon fiber, with aggressive lines and deep vents that enhance downforce and cooling. With dimensions of approximately **4.76 meters** in length, **2.01 meters** in width, and **1.26 meters** in height, the AMG ONE sits low and wide for maximum track performance.