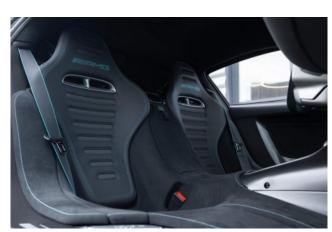

#### **Interior and Features:**

Inside, the cabin is race-inspired but road-legal. It features fixed bucket seats with adjustable pedals and steering column, a digital instrument display, and a central infotainment screen. The cabin uses exposed carbon fiber and Alcantara throughout, reflecting its motorsport DNA. Despite its performance focus, the AMG ONE includes air conditioning, power windows, and infotainment—rare luxuries in the hypercar class.