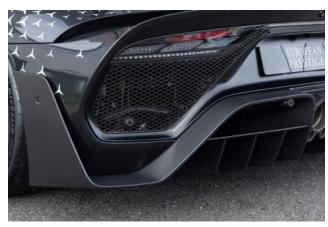

#### **Exterior:**

The **2024 Mercedes-AMG ONE** is a street-legal hypercar infused with Formula 1 technology. Its exterior is built for aerodynamic excellence, featuring active aero components like a retractable rear wing, adaptive flaps, and a large roof-mounted air intake. The body is made entirely of carbon fiber, with aggressive lines and deep vents that enhance downforce and cooling. With dimensions of approximately **4.76 meters** in length, **2.01 meters** in width, and **1.26 meters** in height, the AMG ONE sits low and wide for maximum track performance.