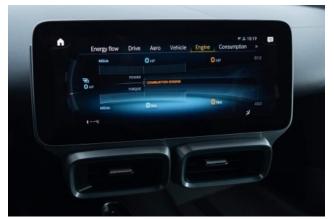

#### **Interior and Features:**

Inside, the cabin is race-inspired but road-legal. It features fixed bucket seats with adjustable pedals and steering column, a digital instrument display, and a central infotainment screen. The cabin uses exposed carbon fiber and Alcantara throughout, reflecting its motorsport DNA. Despite its performance focus, the AMG ONE includes air conditioning, power windows, and infotainment—rare luxuries in the hypercar class.