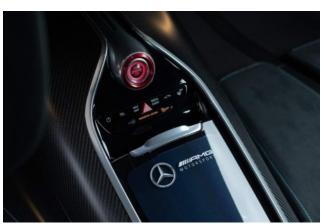

#### **Interior and Features:**

Inside, the cabin is race-inspired but road-legal. It features fixed bucket seats with adjustable pedals and steering column, a digital instrument display, and a central infotainment screen. The cabin uses exposed carbon fiber and Alcantara throughout, reflecting its motorsport DNA. Despite its performance focus, the AMG ONE includes air conditioning, power windows, and infotainment—rare luxuries in the hypercar class.