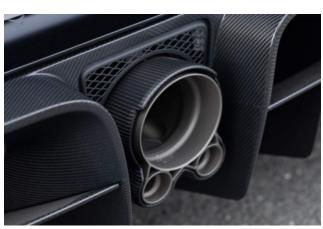

#### **Exterior:**

The **2024 Mercedes-AMG ONE** is a street-legal hypercar infused with Formula 1 technology. Its exterior is built for aerodynamic excellence, featuring active aero components like a retractable rear wing, adaptive flaps, and a large roof-mounted air intake. The body is made entirely of carbon fiber, with aggressive lines and deep vents that enhance downforce and cooling. With dimensions of approximately **4.76 meters** in length, **2.01 meters** in width, and **1.26 meters** in height, the AMG ONE sits low and wide for maximum track performance.