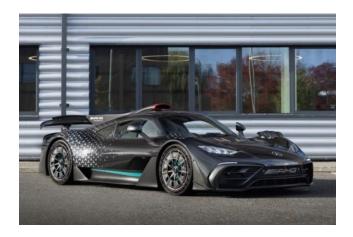

#### **Exterior:**

The **2024 Mercedes-AMG ONE** is a street-legal hypercar infused with Formula 1 technology. Its exterior is built for aerodynamic excellence, featuring active aero components like a retractable rear wing, adaptive flaps, and a large roof-mounted air intake. The body is made entirely of carbon fiber, with aggressive lines and deep vents that enhance downforce and cooling. With dimensions of approximately **4.76 meters** in length, **2.01 meters** in width, and **1.26 meters** in height, the AMG ONE sits low and wide for maximum track performance.

## **Performance and Efficiency:**

At its heart, the AMG ONE uses a **1.6-liter turbocharged V6 hybrid engine** derived directly from Formula 1, paired with **four electric motors**. This advanced plug-in hybrid powertrain produces a **combined total of 1,063 horsepower (782 kW)**. The power is split between the rear wheels (via the V6 and crankshaft motor) and the front axle (twin electric motors), enabling full-time **all-wheel drive**. Acceleration from 0 to 100 km/h takes just **2.9 seconds**, with a top speed exceeding **352 km/h**. The 8.4 kWh battery offers an **electric-only range of about 18 km**, ideal for short city segments.