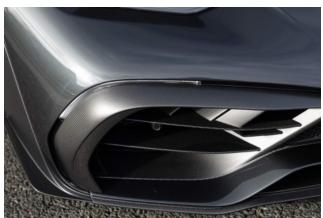

#### **Exterior:**

The **2024 Mercedes-AMG ONE** is a street-legal hypercar infused with Formula 1 technology. Its exterior is built for aerodynamic excellence, featuring active aero components like a retractable rear wing, adaptive flaps, and a large roof-mounted air intake. The body is made entirely of carbon fiber, with aggressive lines and deep vents that enhance downforce and cooling. With dimensions of approximately **4.76 meters** in length, **2.01 meters** in width, and **1.26 meters** in height, the AMG ONE sits low and wide for maximum track performance.