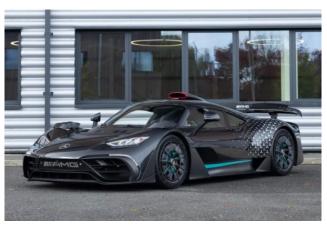

#### **Exterior:**

The **2024 Mercedes-AMG ONE** is a street-legal hypercar infused with Formula 1 technology. Its exterior is built for aerodynamic excellence, featuring active aero components like a retractable rear wing, adaptive flaps, and a large roof-mounted air intake. The body is made entirely of carbon fiber, with aggressive lines and deep vents that enhance downforce and cooling. With dimensions of approximately **4.76 meters** in length, **2.01 meters** in width, and **1.26 meters** in height, the AMG ONE sits low and wide for maximum track performance.

## **Performance and Efficiency:**

At its heart, the AMG ONE uses a **1.6-liter turbocharged V6 hybrid engine** derived directly from Formula 1, paired with **four electric motors**. This advanced plug-in hybrid powertrain produces a **combined total of 1,063 horsepower (782 kW)**. The power is split between the rear wheels (via the V6 and crankshaft motor) and the front axle (twin electric motors), enabling full-time **all-wheel drive**. Acceleration from 0 to 100 km/h takes just **2.9 seconds**, with a top speed exceeding **352 km/h**. The 8.4 kWh battery offers an **electric-only range of about 18 km**, ideal for short city segments.