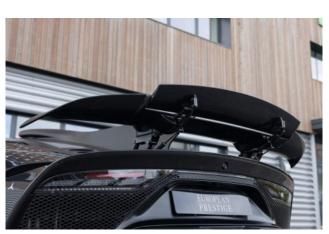

#### **Exterior:**

The **2024 Mercedes-AMG ONE** is a street-legal hypercar infused with Formula 1 technology. Its exterior is built for aerodynamic excellence, featuring active aero components like a retractable rear wing, adaptive flaps, and a large roof-mounted air intake. The body is made entirely of carbon fiber, with aggressive lines and deep vents that enhance downforce and cooling. With dimensions of approximately **4.76 meters** in length, **2.01 meters** in width, and **1.26 meters** in height, the AMG ONE sits low and wide for maximum track performance.