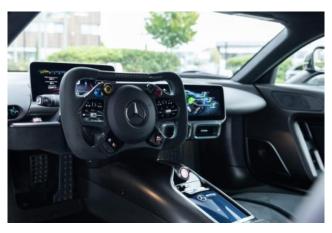

#### **Interior and Features:**

Inside, the cabin is race-inspired but road-legal. It features fixed bucket seats with adjustable pedals and steering column, a digital instrument display, and a central infotainment screen. The cabin uses exposed carbon fiber and Alcantara throughout, reflecting its motorsport DNA. Despite its performance focus, the AMG ONE includes air conditioning, power windows, and infotainment—rare luxuries in the hypercar class.