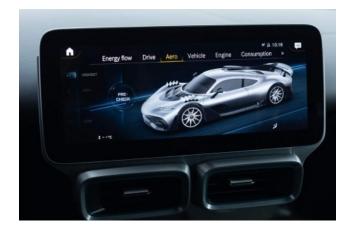

#### **Interior and Features:**

Inside, the cabin is race-inspired but road-legal. It features fixed bucket seats with adjustable pedals and steering column, a digital instrument display, and a central infotainment screen. The cabin uses exposed carbon fiber and Alcantara throughout, reflecting its motorsport DNA. Despite its performance focus, the AMG ONE includes air conditioning, power windows, and infotainment—rare luxuries in the hypercar class.