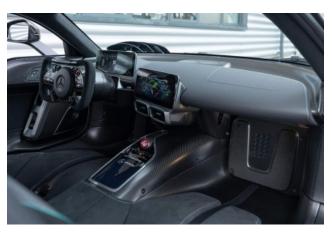

#### **Interior and Features:**

Inside, the cabin is race-inspired but road-legal. It features fixed bucket seats with adjustable pedals and steering column, a digital instrument display, and a central infotainment screen. The cabin uses exposed carbon fiber and Alcantara throughout, reflecting its motorsport DNA. Despite its performance focus, the AMG ONE includes air conditioning, power windows, and infotainment—rare luxuries in the hypercar class.