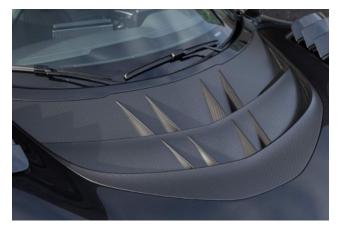

#### **Exterior:**

The **2024 Mercedes-AMG ONE** is a street-legal hypercar infused with Formula 1 technology. Its exterior is built for aerodynamic excellence, featuring active aero components like a retractable rear wing, adaptive flaps, and a large roof-mounted air intake. The body is made entirely of carbon fiber, with aggressive lines and deep vents that enhance downforce and cooling. With dimensions of approximately **4.76 meters** in length, **2.01 meters** in width, and **1.26 meters** in height, the AMG ONE sits low and wide for maximum track performance.