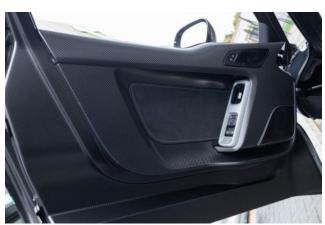

#### **Interior and Features:**

Inside, the cabin is race-inspired but road-legal. It features fixed bucket seats with adjustable pedals and steering column, a digital instrument display, and a central infotainment screen. The cabin uses exposed carbon fiber and Alcantara throughout, reflecting its motorsport DNA. Despite its performance focus, the AMG ONE includes air conditioning, power windows, and infotainment—rare luxuries in the hypercar class.