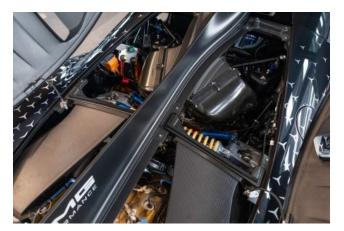

## **Performance and Efficiency:**

At its heart, the AMG ONE uses a **1.6-liter turbocharged V6 hybrid engine** derived directly from Formula 1, paired with **four electric motors**. This advanced plug-in hybrid powertrain produces a **combined total of 1,063 horsepower (782 kW)**. The power is split between the rear wheels (via the V6 and crankshaft motor) and the front axle (twin electric motors), enabling full-time **all-wheel drive**. Acceleration from 0 to 100 km/h takes just **2.9 seconds**, with a top speed exceeding **352 km/h**. The 8.4 kWh battery offers an **electric-only range of about 18 km**, ideal for short city segments.