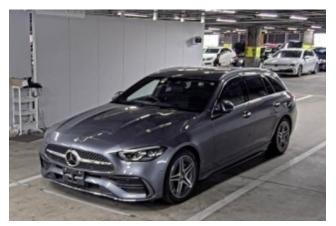

#### **Exterior:**

The 2022 Mercedes-Benz C-Class Station Wagon C180 in grey combines elegance and dynamism. With its characteristic AMG front grille, sculpted side skirts, and 19-inch AMG multi-spoke wheels, it grabs attention on the road. These elements highlight the car's sporty character while maintaining a refined aesthetic.