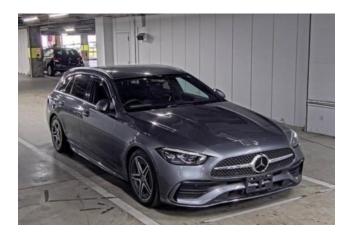

#### **Exterior:**

The 2022 Mercedes-Benz C-Class Station Wagon C180 in grey combines elegance and dynamism. With its characteristic AMG front grille, sculpted side skirts, and 19-inch AMG multi-spoke wheels, it grabs attention on the road. These elements highlight the car's sporty character while maintaining a refined aesthetic.