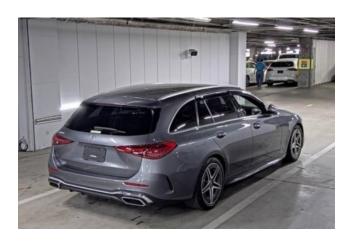

#### **Exterior:**

The 2022 Mercedes-Benz C-Class Station Wagon C180 in grey combines elegance and dynamism. With its characteristic AMG front grille, sculpted side skirts, and 19-inch AMG multi-spoke wheels, it grabs attention on the road. These elements highlight the car's sporty character while maintaining a refined aesthetic.