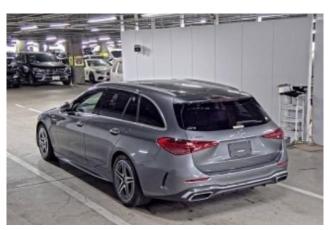

#### **Exterior:**

The 2022 Mercedes-Benz C-Class Station Wagon C180 in grey combines elegance and dynamism. With its characteristic AMG front grille, sculpted side skirts, and 19-inch AMG multi-spoke wheels, it grabs attention on the road. These elements highlight the car's sporty character while maintaining a refined aesthetic.