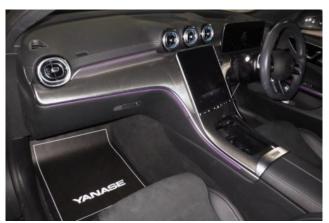

#### **Interior and Features:**

Inside, the C180 offers a spacious and comfortable cabin with high-quality finishes. It is equipped with the MBUX system, featuring two 10.25-inch screens, supporting Apple CarPlay and Android Auto for seamless smartphone integration. Additional features include dual-zone climate control, KEYLESS-GO, wireless charging, and sporty AMG seats with exclusive upholstery.