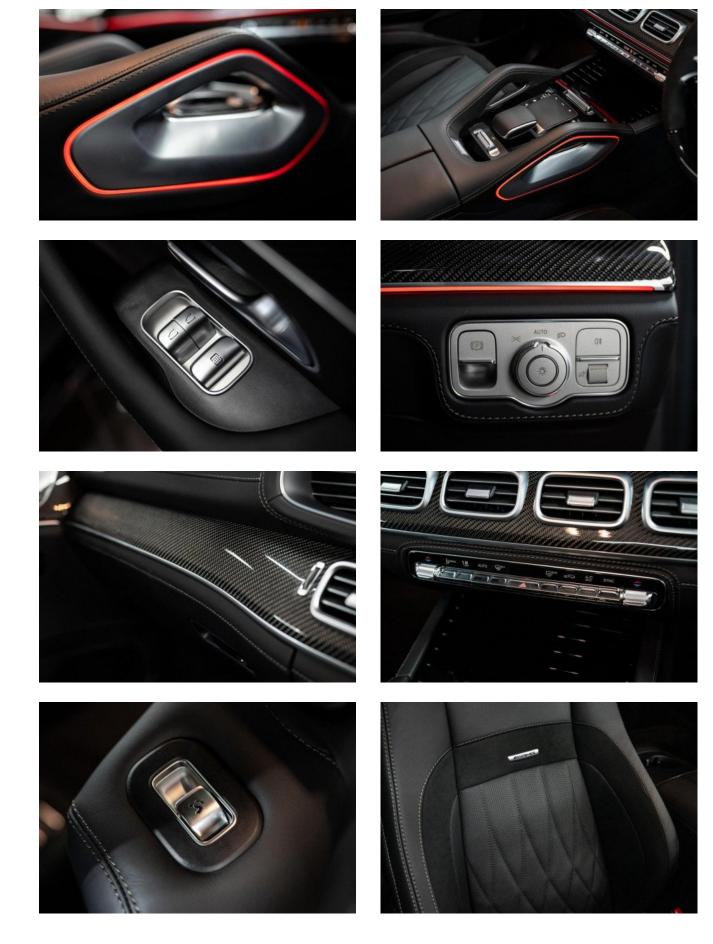

Interior and Comfort: The interior is upgraded with BRABUS Entrance Panels with RYB lighting, BRABUS Matt Anodised Pedal Pads, and premium finishing details from the BRABUS Branding Package. These enhancements reflect a unique combination of luxury and high-performance aesthetics.