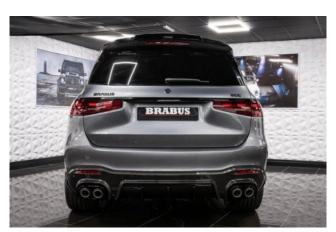

## **Mercedes-Benz GLS BRABUS 2024**

Performance and Engineering: Equipped with the BRABUS PowerXtra B40S-800 performance upgrade, this GLS delivers exceptional power and responsiveness. The BRABUS BoostXtra Valve enhances turbo performance, while the BRABUS Valve-Controlled Sport Exhaust provides a deep, aggressive sound. The BRABUS Branded Brake System ensures superior stopping power, making this SUV both powerful and secure on the road.

Exterior: This GLS comes in a Grey exterior color and features a striking BRABUS Carbon Styling Package that includes a Carbon Front Spoiler, Carbon Front Bumper Add-Ons, Carbon Grille Inserts, Carbon Rear Diffuser with Sport Design Tips, and Carbon Wheel Arches. The BRABUS Rear Spoiler enhances aerodynamics, while the BRABUS Illuminated Radiator Grille Logo adds a touch of exclusivity. It rides on BRABUS Monoblock M 24" Forged Alloy Wheels, ensuring a commanding presence.