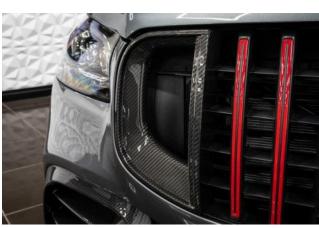

Exterior: This GLS comes in a Grey exterior color and features a striking BRABUS Carbon Styling Package that includes a Carbon Front Spoiler, Carbon Front Bumper Add-Ons, Carbon Grille Inserts, Carbon Rear Diffuser with Sport Design Tips, and Carbon Wheel Arches. The BRABUS Rear Spoiler enhances aerodynamics, while the BRABUS Illuminated Radiator Grille Logo adds a touch of exclusivity. It rides on BRABUS Monoblock M 24" Forged Alloy Wheels, ensuring a commanding presence.