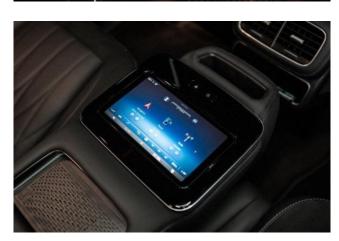

Interior and Comfort: The interior is upgraded with BRABUS Entrance Panels with RYB lighting, BRABUS Matt Anodised Pedal Pads, and premium finishing details from the BRABUS Branding Package. These enhancements reflect a unique combination of luxury and high-performance aesthetics.