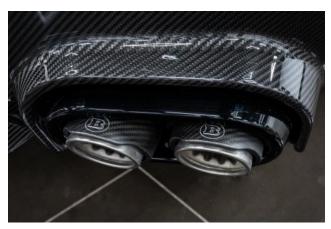

## **Mercedes-Benz GLS BRABUS 2024**

Performance and Engineering: Equipped with the BRABUS PowerXtra B40S-800 performance upgrade, this GLS delivers exceptional power and responsiveness. The BRABUS BoostXtra Valve enhances turbo performance, while the BRABUS Valve-Controlled Sport Exhaust provides a deep, aggressive sound. The BRABUS Branded Brake System ensures superior stopping power, making this SUV both powerful and secure on the road.

Exterior: This GLS comes in a Grey exterior color and features a striking BRABUS Carbon Styling Package that includes a Carbon Front Spoiler, Carbon Front Bumper Add-Ons, Carbon Grille Inserts, Carbon Rear Diffuser with Sport Design Tips, and Carbon Wheel Arches. The BRABUS Rear Spoiler enhances aerodynamics, while the BRABUS Illuminated Radiator Grille Logo adds a touch of exclusivity. It rides on BRABUS Monoblock M 24" Forged Alloy Wheels, ensuring a commanding presence.