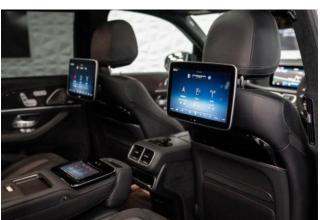

Interior and Comfort: The interior is upgraded with BRABUS Entrance Panels with RYB lighting, BRABUS Matt Anodised Pedal Pads, and premium finishing details from the BRABUS Branding Package. These enhancements reflect a unique combination of luxury and high-performance aesthetics.