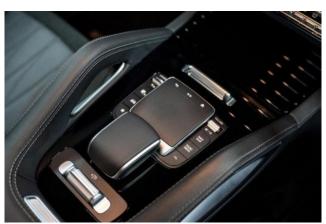

Interior and Comfort: The interior is upgraded with BRABUS Entrance Panels with RYB lighting, BRABUS Matt Anodised Pedal Pads, and premium finishing details from the BRABUS Branding Package. These enhancements reflect a unique combination of luxury and high-performance aesthetics.