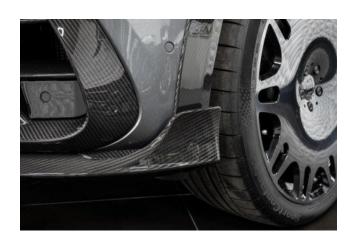

Exterior: This GLS comes in a Grey exterior color and features a striking BRABUS Carbon Styling Package that includes a Carbon Front Spoiler, Carbon Front Bumper Add-Ons, Carbon Grille Inserts, Carbon Rear Diffuser with Sport Design Tips, and Carbon Wheel Arches. The BRABUS Rear Spoiler enhances aerodynamics, while the BRABUS Illuminated Radiator Grille Logo adds a touch of exclusivity. It rides on BRABUS Monoblock M 24" Forged Alloy Wheels, ensuring a commanding presence.