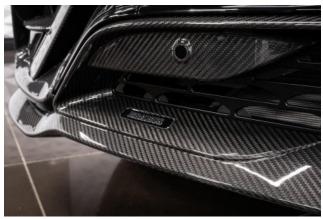

Exterior: This GLS comes in a Grey exterior color and features a striking BRABUS Carbon Styling Package that includes a Carbon Front Spoiler, Carbon Front Bumper Add-Ons, Carbon Grille Inserts, Carbon Rear Diffuser with Sport Design Tips, and Carbon Wheel Arches. The BRABUS Rear Spoiler enhances aerodynamics, while the BRABUS Illuminated Radiator Grille Logo adds a touch of exclusivity. It rides on BRABUS Monoblock M 24" Forged Alloy Wheels, ensuring a commanding presence.