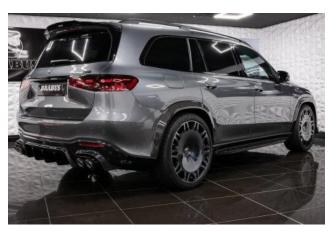

Exterior: This GLS comes in a Grey exterior color and features a striking BRABUS Carbon Styling Package that includes a Carbon Front Spoiler, Carbon Front Bumper Add-Ons, Carbon Grille Inserts, Carbon Rear Diffuser with Sport Design Tips, and Carbon Wheel Arches. The BRABUS Rear Spoiler enhances aerodynamics, while the BRABUS Illuminated Radiator Grille Logo adds a touch of exclusivity. It rides on BRABUS Monoblock M 24" Forged Alloy Wheels, ensuring a commanding presence.