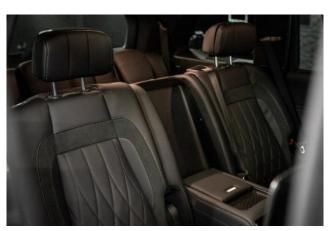

Interior and Comfort: The interior is upgraded with BRABUS Entrance Panels with RYB lighting, BRABUS Matt Anodised Pedal Pads, and premium finishing details from the BRABUS Branding Package. These enhancements reflect a unique combination of luxury and high-performance aesthetics.

## **Specifications:**

ID: DFX-257

Final Price: 299900.00 EUR

Interior Color: Black Number of Seats: 7 Steering Side: Right

Condition: New

- ₩ 4.0 I
- Petrol-Hybrid
- Ů A/T
- **⇔** SUV