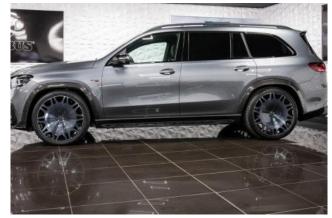

Exterior: This GLS comes in a Grey exterior color and features a striking BRABUS Carbon Styling Package that includes a Carbon Front Spoiler, Carbon Front Bumper Add-Ons, Carbon Grille Inserts, Carbon Rear Diffuser with Sport Design Tips, and Carbon Wheel Arches. The BRABUS Rear Spoiler enhances aerodynamics, while the BRABUS Illuminated Radiator Grille Logo adds a touch of exclusivity. It rides on BRABUS Monoblock M 24" Forged Alloy Wheels, ensuring a commanding presence.

**Suspension and Handling:** The **BRABUS SportXtra Lowering Module** optimizes ride height for improved handling and agility, ensuring a dynamic driving experience without compromising comfort.

**Exclusivity and Branding:** This GLS 2024 is a true BRABUS masterpiece, incorporating **BRABUS Carbon Fibre Engine Cover** and distinctive **BRABUS badging** throughout, emphasizing its high-performance character.