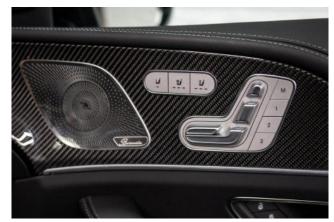

Interior and Comfort: The interior is upgraded with BRABUS Entrance Panels with RYB lighting, BRABUS Matt Anodised Pedal Pads, and premium finishing details from the BRABUS Branding Package. These enhancements reflect a unique combination of luxury and high-performance aesthetics.