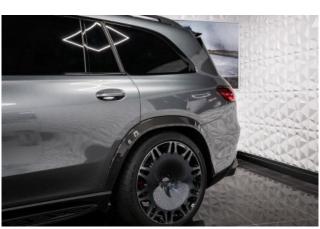

Exterior: This GLS comes in a Grey exterior color and features a striking BRABUS Carbon Styling Package that includes a Carbon Front Spoiler, Carbon Front Bumper Add-Ons, Carbon Grille Inserts, Carbon Rear Diffuser with Sport Design Tips, and Carbon Wheel Arches. The BRABUS Rear Spoiler enhances aerodynamics, while the BRABUS Illuminated Radiator Grille Logo adds a touch of exclusivity. It rides on BRABUS Monoblock M 24" Forged Alloy Wheels, ensuring a commanding presence.