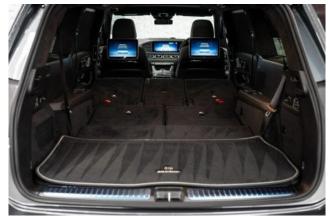

Interior and Comfort: The interior is upgraded with BRABUS Entrance Panels with RYB lighting, BRABUS Matt Anodised Pedal Pads, and premium finishing details from the BRABUS Branding Package. These enhancements reflect a unique combination of luxury and high-performance aesthetics.