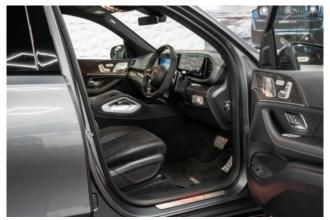

Interior and Comfort: The interior is upgraded with BRABUS Entrance Panels with RYB lighting, BRABUS Matt Anodised Pedal Pads, and premium finishing details from the BRABUS Branding Package. These enhancements reflect a unique combination of luxury and high-performance aesthetics.

## **Specifications:**

ID: DFX-257

Final Price: 299900.00 EUR

Interior Color: Black Number of Seats: 7 Steering Side: Right

Condition: New

- ₩ 4.0 I
- Petrol-Hybrid
- Ů A/T
- **⇔** SUV