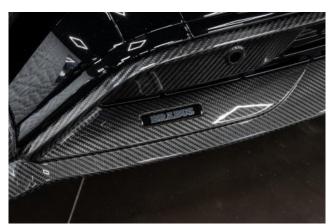

Exterior: This GLS comes in a Grey exterior color and features a striking BRABUS Carbon Styling Package that includes a Carbon Front Spoiler, Carbon Front Bumper Add-Ons, Carbon Grille Inserts, Carbon Rear Diffuser with Sport Design Tips, and Carbon Wheel Arches. The BRABUS Rear Spoiler enhances aerodynamics, while the BRABUS Illuminated Radiator Grille Logo adds a touch of exclusivity. It rides on BRABUS Monoblock M 24" Forged Alloy Wheels, ensuring a commanding presence.