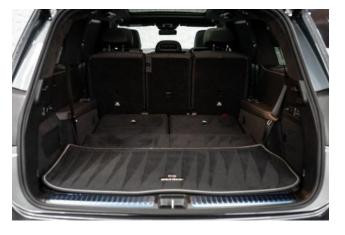

## **Specifications:**

ID: DFX-257

Final Price: 299900.00 EUR

Interior Color: Black Number of Seats: 7 Steering Side: Right

Condition: New

- ₩ 4.0 I
- Petrol-Hybrid
- Ů A/T
- **⇔** SUV