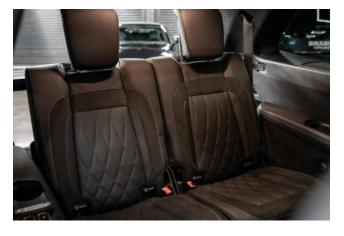

Interior and Comfort: The interior is upgraded with BRABUS Entrance Panels with RYB lighting, BRABUS Matt Anodised Pedal Pads, and premium finishing details from the BRABUS Branding Package. These enhancements reflect a unique combination of luxury and high-performance aesthetics.

## **Specifications:**

ID: DFX-257

Final Price: 299900.00 EUR

Interior Color: Black Number of Seats: 7 Steering Side: Right

Condition: New

- ₩ 4.0 I
- Petrol-Hybrid
- Ů A/T
- **⇔** SUV