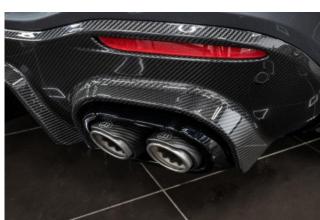

## **Mercedes-Benz GLS BRABUS 2024**

Performance and Engineering: Equipped with the BRABUS PowerXtra B40S-800 performance upgrade, this GLS delivers exceptional power and responsiveness. The BRABUS BoostXtra Valve enhances turbo performance, while the BRABUS Valve-Controlled Sport Exhaust provides a deep, aggressive sound. The BRABUS Branded Brake System ensures superior stopping power, making this SUV both powerful and secure on the road.

Exterior: This GLS comes in a Grey exterior color and features a striking BRABUS Carbon Styling Package that includes a Carbon Front Spoiler, Carbon Front Bumper Add-Ons, Carbon Grille Inserts, Carbon Rear Diffuser with Sport Design Tips, and Carbon Wheel Arches. The BRABUS Rear Spoiler enhances aerodynamics, while the BRABUS Illuminated Radiator Grille Logo adds a touch of exclusivity. It rides on BRABUS Monoblock M 24" Forged Alloy Wheels, ensuring a commanding presence.