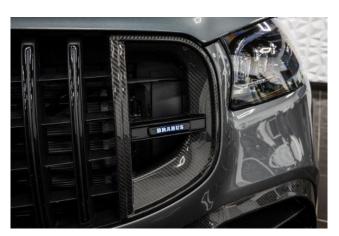

Exterior: This GLS comes in a Grey exterior color and features a striking BRABUS Carbon Styling Package that includes a Carbon Front Spoiler, Carbon Front Bumper Add-Ons, Carbon Grille Inserts, Carbon Rear Diffuser with Sport Design Tips, and Carbon Wheel Arches. The BRABUS Rear Spoiler enhances aerodynamics, while the BRABUS Illuminated Radiator Grille Logo adds a touch of exclusivity. It rides on BRABUS Monoblock M 24" Forged Alloy Wheels, ensuring a commanding presence.