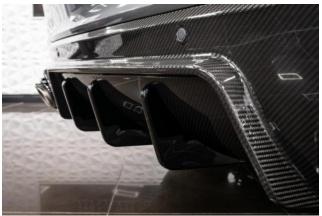

Exterior: This GLS comes in a Grey exterior color and features a striking BRABUS Carbon Styling Package that includes a Carbon Front Spoiler, Carbon Front Bumper Add-Ons, Carbon Grille Inserts, Carbon Rear Diffuser with Sport Design Tips, and Carbon Wheel Arches. The BRABUS Rear Spoiler enhances aerodynamics, while the BRABUS Illuminated Radiator Grille Logo adds a touch of exclusivity. It rides on BRABUS Monoblock M 24" Forged Alloy Wheels, ensuring a commanding presence.