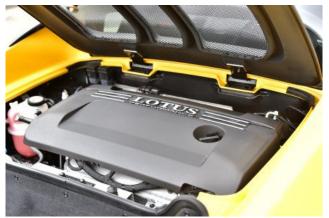

## **Specifications:**

ID: SBU-816

Final Price: 95000.00 EUR

Interior Color: Black Number of Seats: 2 Steering Side: Right

Condition: New

- <sup>6</sup> 1.8 Ⅰ
- **®** 2WD
- □ Petrol
- :₿ M/T
- ⇔ Coupe