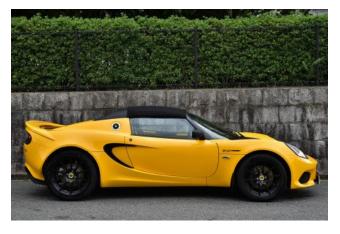

**Interior:** Premium leather sports seats, high-quality interior materials, aluminum pedals, compact and driver-focused cockpit design.

**Exterior:** Solid Yellow body color, lightweight aluminum chassis, aerodynamic body design, LED headlights, 10-spoke black alloy wheels.