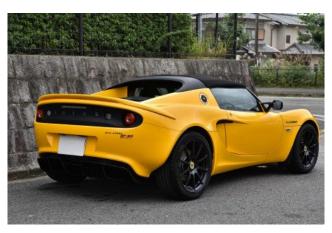

**Interior:** Premium leather sports seats, high-quality interior materials, aluminum pedals, compact and driver-focused cockpit design.

**Exterior:** Solid Yellow body color, lightweight aluminum chassis, aerodynamic body design, LED headlights, 10-spoke black alloy wheels.