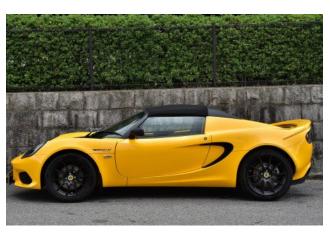

**Interior:** Premium leather sports seats, high-quality interior materials, aluminum pedals, compact and driver-focused cockpit design.

**Exterior:** Solid Yellow body color, lightweight aluminum chassis, aerodynamic body design, LED headlights, 10-spoke black alloy wheels.

## **Specifications:**

ID: SBU-816

Final Price: 95000.00 EUR

Interior Color: Black Number of Seats: 2 Steering Side: Right

Condition: New

- <sup>6</sup> 1.8 Ⅰ
- **®** 2WD
- □ Petrol
- :₿ M/T
- ⇔ Coupe