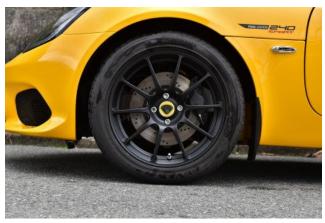

**Interior:** Premium leather sports seats, high-quality interior materials, aluminum pedals, compact and driver-focused cockpit design.

**Exterior:** Solid Yellow body color, lightweight aluminum chassis, aerodynamic body design, LED headlights, 10-spoke black alloy wheels.