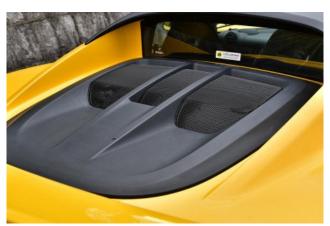

**Interior:** Premium leather sports seats, high-quality interior materials, aluminum pedals, compact and driver-focused cockpit design.

**Exterior:** Solid Yellow body color, lightweight aluminum chassis, aerodynamic body design, LED headlights, 10-spoke black alloy wheels.