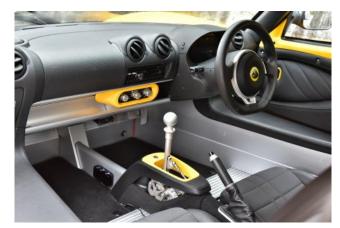

## **Lotus Elise Sport 240 Final Edition 2021**

Safety Equipment: Anti-lock Braking System (ABS), driver and passenger airbags.

**Comfort Equipment:** Air conditioning, leather-trimmed sports seats, leather-wrapped steering wheel, power windows, keyless entry.

**Interior:** Premium leather sports seats, high-quality interior materials, aluminum pedals, compact and driver-focused cockpit design.

**Exterior:** Solid Yellow body color, lightweight aluminum chassis, aerodynamic body design, LED headlights, 10-spoke black alloy wheels.