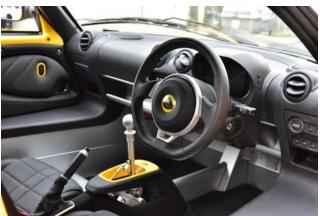

## **Lotus Elise Sport 240 Final Edition 2021**

Safety Equipment: Anti-lock Braking System (ABS), driver and passenger airbags.

**Comfort Equipment:** Air conditioning, leather-trimmed sports seats, leather-wrapped steering wheel, power windows, keyless entry.

**Interior:** Premium leather sports seats, high-quality interior materials, aluminum pedals, compact and driver-focused cockpit design.

**Exterior:** Solid Yellow body color, lightweight aluminum chassis, aerodynamic body design, LED headlights, 10-spoke black alloy wheels.