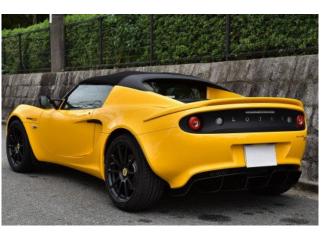

**Interior:** Premium leather sports seats, high-quality interior materials, aluminum pedals, compact and driver-focused cockpit design.

**Exterior:** Solid Yellow body color, lightweight aluminum chassis, aerodynamic body design, LED headlights, 10-spoke black alloy wheels.