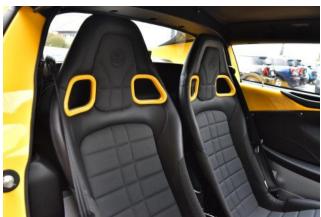

## **Lotus Elise Sport 240 Final Edition 2021**

Safety Equipment: Anti-lock Braking System (ABS), driver and passenger airbags.

**Comfort Equipment:** Air conditioning, leather-trimmed sports seats, leather-wrapped steering wheel, power windows, keyless entry.

**Interior:** Premium leather sports seats, high-quality interior materials, aluminum pedals, compact and driver-focused cockpit design.

**Exterior:** Solid Yellow body color, lightweight aluminum chassis, aerodynamic body design, LED headlights, 10-spoke black alloy wheels.