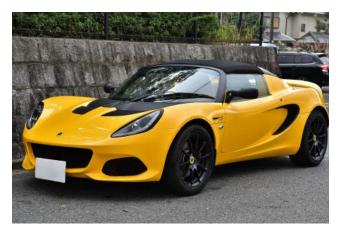

**Interior:** Premium leather sports seats, high-quality interior materials, aluminum pedals, compact and driver-focused cockpit design.

**Exterior:** Solid Yellow body color, lightweight aluminum chassis, aerodynamic body design, LED headlights, 10-spoke black alloy wheels.