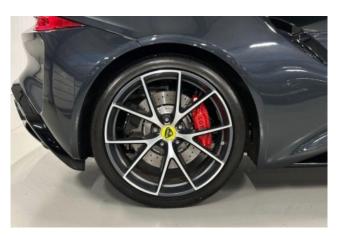

## **General Overview:**

The 2024 Lotus Emira 2.0 First Edition is a bold expression of modern British sports car design, delivering a perfect blend of performance, craftsmanship, and cutting-edge technology. Finished in an elegant Grey exterior with 20-inch ultra-lightweight V-spoke forged alloy wheels and distinctive Emira First Edition badging, this model stands out with aggressive yet refined styling. Aero-flush door handles, a titanium exhaust finisher, and the Lotus Design Pack add exclusivity and aerodynamic flair to the vehicle's overall profile.