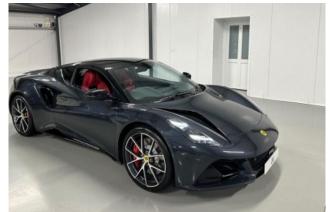

## **General Overview:**

The 2024 Lotus Emira 2.0 First Edition is a bold expression of modern British sports car design, delivering a perfect blend of performance, craftsmanship, and cutting-edge technology. Finished in an elegant Grey exterior with 20-inch ultra-lightweight V-spoke forged alloy wheels and distinctive Emira First Edition badging, this model stands out with aggressive yet refined styling. Aero-flush door handles, a titanium exhaust finisher, and the Lotus Design Pack add exclusivity and aerodynamic flair to the vehicle's overall profile.