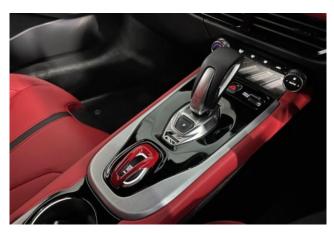

#### **Interior and Features:**

The interior showcases a focus on driver engagement and comfort, highlighted by the **Black Alcantara steering wheel with red TDC and stitching** (added extra), 12way adjustable sports seats with memory function, and premium materials throughout. The KEF premium audio system delivers crystal-clear sound, complemented by a 10.25-inch touchscreen infotainment display, 12.3-inch digital instrument cluster, and wireless Apple CarPlay/Android Auto. Ambient white mood lighting, single-zone climate control, heated seats, and keyless start elevate the everyday usability of this performance machine.