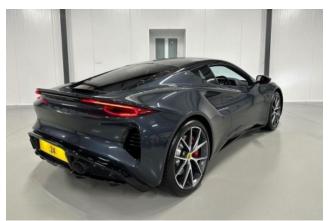

## **General Overview:**

The 2024 Lotus Emira 2.0 First Edition is a bold expression of modern British sports car design, delivering a perfect blend of performance, craftsmanship, and cutting-edge technology. Finished in an elegant Grey exterior with 20-inch ultra-lightweight V-spoke forged alloy wheels and distinctive Emira First Edition badging, this model stands out with aggressive yet refined styling. Aero-flush door handles, a titanium exhaust finisher, and the Lotus Design Pack add exclusivity and aerodynamic flair to the vehicle's overall profile.