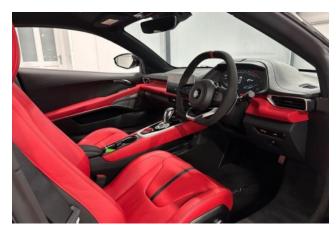

#### **Interior and Features:**

The interior showcases a focus on driver engagement and comfort, highlighted by the **Black Alcantara steering wheel with red TDC and stitching** (added extra), 12way adjustable sports seats with memory function, and premium materials throughout. The KEF premium audio system delivers crystal-clear sound, complemented by a 10.25-inch touchscreen infotainment display, 12.3-inch digital instrument cluster, and wireless Apple CarPlay/Android Auto. Ambient white mood lighting, single-zone climate control, heated seats, and keyless start elevate the everyday usability of this performance machine.