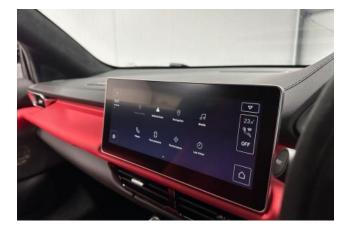

#### **Interior and Features:**

The interior showcases a focus on driver engagement and comfort, highlighted by the **Black Alcantara steering wheel with red TDC and stitching** (added extra), 12way adjustable sports seats with memory function, and premium materials throughout. The KEF premium audio system delivers crystal-clear sound, complemented by a 10.25-inch touchscreen infotainment display, 12.3-inch digital instrument cluster, and wireless Apple CarPlay/Android Auto. Ambient white mood lighting, single-zone climate control, heated seats, and keyless start elevate the everyday usability of this performance machine.