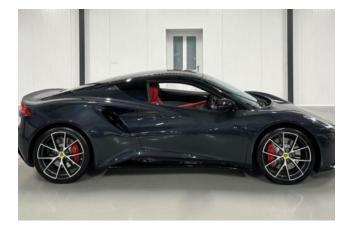

## **General Overview:**

The 2024 Lotus Emira 2.0 First Edition is a bold expression of modern British sports car design, delivering a perfect blend of performance, craftsmanship, and cutting-edge technology. Finished in an elegant Grey exterior with 20-inch ultra-lightweight V-spoke forged alloy wheels and distinctive Emira First Edition badging, this model stands out with aggressive yet refined styling. Aero-flush door handles, a titanium exhaust finisher, and the Lotus Design Pack add exclusivity and aerodynamic flair to the vehicle's overall profile.

#### **Interior and Features:**

The interior showcases a focus on driver engagement and comfort, highlighted by the **Black Alcantara steering wheel with red TDC and stitching** (added extra), 12way adjustable sports seats with memory function, and premium materials throughout. The KEF premium audio system delivers crystal-clear sound, complemented by a 10.25-inch touchscreen infotainment display, 12.3-inch digital instrument cluster, and wireless Apple CarPlay/Android Auto. Ambient white mood lighting, single-zone climate control, heated seats, and keyless start elevate the everyday usability of this performance machine.