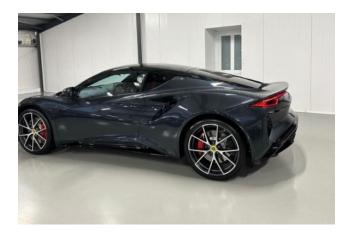

## **General Overview:**

The 2024 Lotus Emira 2.0 First Edition is a bold expression of modern British sports car design, delivering a perfect blend of performance, craftsmanship, and cutting-edge technology. Finished in an elegant Grey exterior with 20-inch ultra-lightweight V-spoke forged alloy wheels and distinctive Emira First Edition badging, this model stands out with aggressive yet refined styling. Aero-flush door handles, a titanium exhaust finisher, and the Lotus Design Pack add exclusivity and aerodynamic flair to the vehicle's overall profile.