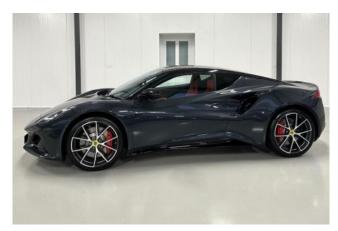

## **General Overview:**

The 2024 Lotus Emira 2.0 First Edition is a bold expression of modern British sports car design, delivering a perfect blend of performance, craftsmanship, and cutting-edge technology. Finished in an elegant Grey exterior with 20-inch ultra-lightweight V-spoke forged alloy wheels and distinctive Emira First Edition badging, this model stands out with aggressive yet refined styling. Aero-flush door handles, a titanium exhaust finisher, and the Lotus Design Pack add exclusivity and aerodynamic flair to the vehicle's overall profile.