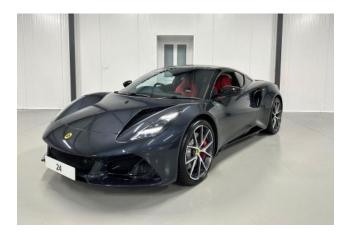

## **General Overview:**

The 2024 Lotus Emira 2.0 First Edition is a bold expression of modern British sports car design, delivering a perfect blend of performance, craftsmanship, and cutting-edge technology. Finished in an elegant Grey exterior with 20-inch ultra-lightweight V-spoke forged alloy wheels and distinctive Emira First Edition badging, this model stands out with aggressive yet refined styling. Aero-flush door handles, a titanium exhaust finisher, and the Lotus Design Pack add exclusivity and aerodynamic flair to the vehicle's overall profile.