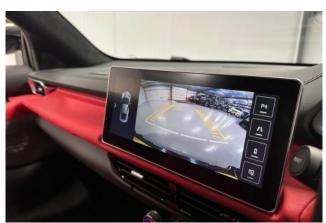

# **Technology and Assistance Systems:**

The Emira 2.0 First Edition is equipped with essential driver aids including cruise control, rear parking sensors, voice control, and a tire pressure monitoring system (TPMS). Satellite navigation and voice recognition ensure effortless connectivity, while the illuminated vanity mirrors and welcome home lighting add a subtle touch of luxury.