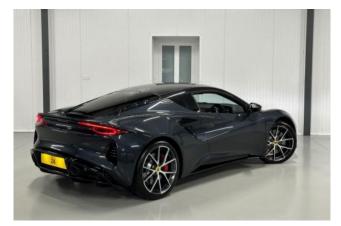

## **General Overview:**

The 2024 Lotus Emira 2.0 First Edition is a bold expression of modern British sports car design, delivering a perfect blend of performance, craftsmanship, and cutting-edge technology. Finished in an elegant Grey exterior with 20-inch ultra-lightweight V-spoke forged alloy wheels and distinctive Emira First Edition badging, this model stands out with aggressive yet refined styling. Aero-flush door handles, a titanium exhaust finisher, and the Lotus Design Pack add exclusivity and aerodynamic flair to the vehicle's overall profile.