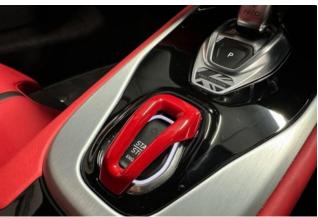

#### **Interior and Features:**

The interior showcases a focus on driver engagement and comfort, highlighted by the **Black Alcantara steering wheel with red TDC and stitching** (added extra), 12way adjustable sports seats with memory function, and premium materials throughout. The KEF premium audio system delivers crystal-clear sound, complemented by a 10.25-inch touchscreen infotainment display, 12.3-inch digital instrument cluster, and wireless Apple CarPlay/Android Auto. Ambient white mood lighting, single-zone climate control, heated seats, and keyless start elevate the everyday usability of this performance machine.