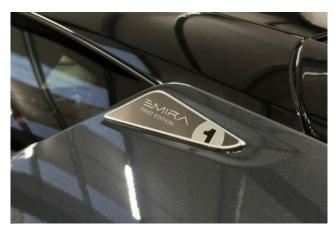

## **General Overview:**

The 2024 Lotus Emira 2.0 First Edition is a bold expression of modern British sports car design, delivering a perfect blend of performance, craftsmanship, and cutting-edge technology. Finished in an elegant Grey exterior with 20-inch ultra-lightweight V-spoke forged alloy wheels and distinctive Emira First Edition badging, this model stands out with aggressive yet refined styling. Aero-flush door handles, a titanium exhaust finisher, and the Lotus Design Pack add exclusivity and aerodynamic flair to the vehicle's overall profile.