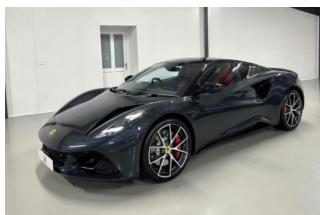

## **General Overview:**

The 2024 Lotus Emira 2.0 First Edition is a bold expression of modern British sports car design, delivering a perfect blend of performance, craftsmanship, and cutting-edge technology. Finished in an elegant Grey exterior with 20-inch ultra-lightweight V-spoke forged alloy wheels and distinctive Emira First Edition badging, this model stands out with aggressive yet refined styling. Aero-flush door handles, a titanium exhaust finisher, and the Lotus Design Pack add exclusivity and aerodynamic flair to the vehicle's overall profile.