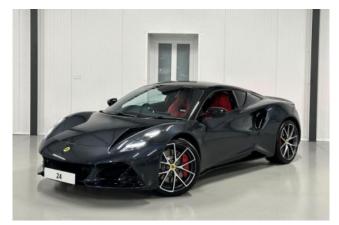

## **General Overview:**

The 2024 Lotus Emira 2.0 First Edition is a bold expression of modern British sports car design, delivering a perfect blend of performance, craftsmanship, and cutting-edge technology. Finished in an elegant Grey exterior with 20-inch ultra-lightweight V-spoke forged alloy wheels and distinctive Emira First Edition badging, this model stands out with aggressive yet refined styling. Aero-flush door handles, a titanium exhaust finisher, and the Lotus Design Pack add exclusivity and aerodynamic flair to the vehicle's overall profile.