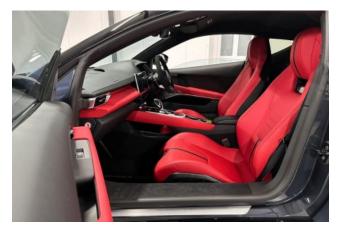

#### **Interior and Features:**

The interior showcases a focus on driver engagement and comfort, highlighted by the **Black Alcantara steering wheel with red TDC and stitching** (added extra), 12way adjustable sports seats with memory function, and premium materials throughout. The KEF premium audio system delivers crystal-clear sound, complemented by a 10.25-inch touchscreen infotainment display, 12.3-inch digital instrument cluster, and wireless Apple CarPlay/Android Auto. Ambient white mood lighting, single-zone climate control, heated seats, and keyless start elevate the everyday usability of this performance machine.