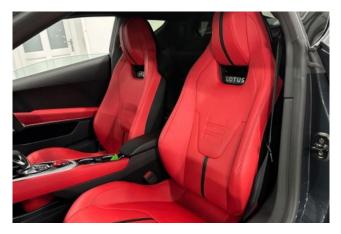

#### **Interior and Features:**

The interior showcases a focus on driver engagement and comfort, highlighted by the **Black Alcantara steering wheel with red TDC and stitching** (added extra), 12way adjustable sports seats with memory function, and premium materials throughout. The KEF premium audio system delivers crystal-clear sound, complemented by a 10.25-inch touchscreen infotainment display, 12.3-inch digital instrument cluster, and wireless Apple CarPlay/Android Auto. Ambient white mood lighting, single-zone climate control, heated seats, and keyless start elevate the everyday usability of this performance machine.