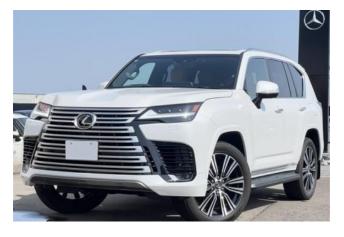

#### **Exterior:**

Painted in elegant White (Color No. 085), the exterior is both bold and refined. Alloy wheels (AW) add a sporty touch, while the SUV's strong chassis (model 3BA-VJA310W) and powerful 3500cc gasoline engine offer impressive road presence and performance.

## **Specifications:**

ID: WVQ-958

Final Price: 134000.00 EUR

Interior Color: Brown Number of Seats: 5 Steering Side: Right

Condition: New

₩ 3.4 |

 □ Petrol