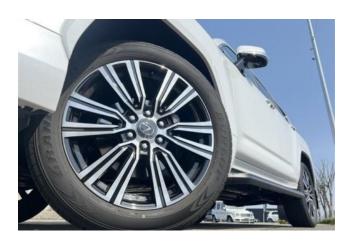

#### **Exterior:**

Painted in elegant White (Color No. 085), the exterior is both bold and refined. Alloy wheels (AW) add a sporty touch, while the SUV's strong chassis (model 3BA-VJA310W) and powerful 3500cc gasoline engine offer impressive road presence and performance.