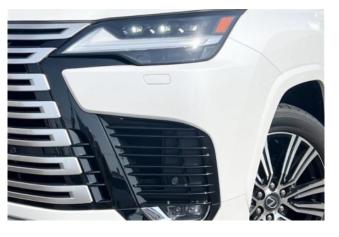

#### **Exterior:**

Painted in elegant White (Color No. 085), the exterior is both bold and refined. Alloy wheels (AW) add a sporty touch, while the SUV's strong chassis (model 3BA-VJA310W) and powerful 3500cc gasoline engine offer impressive road presence and performance.