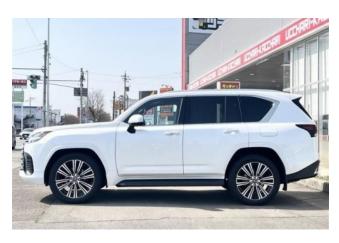

#### **Exterior:**

Painted in elegant White (Color No. 085), the exterior is both bold and refined. Alloy wheels (AW) add a sporty touch, while the SUV's strong chassis (model 3BA-VJA310W) and powerful 3500cc gasoline engine offer impressive road presence and performance.