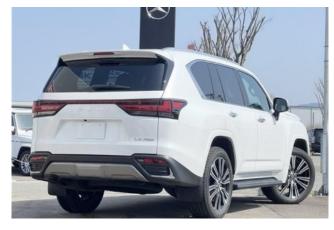

#### **Exterior:**

Painted in elegant White (Color No. 085), the exterior is both bold and refined. Alloy wheels (AW) add a sporty touch, while the SUV's strong chassis (model 3BA-VJA310W) and powerful 3500cc gasoline engine offer impressive road presence and performance.