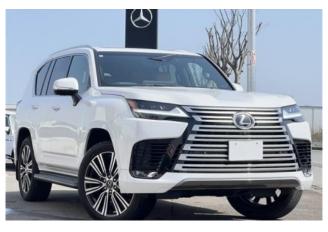

#### **Exterior:**

Painted in elegant White (Color No. 085), the exterior is both bold and refined. Alloy wheels (AW) add a sporty touch, while the SUV's strong chassis (model 3BA-VJA310W) and powerful 3500cc gasoline engine offer impressive road presence and performance.