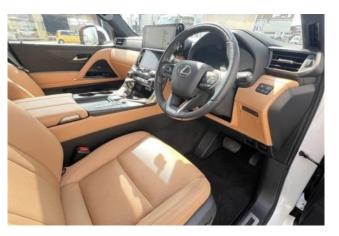

#### **Interior and Seats:**

The interior features high-grade leather seats, designed for durability and comfort. The layout is spacious and ergonomically optimized, ideal for long journeys and everyday driving alike. The vehicle also comes with a user's manual, reflecting its well-maintained condition.

## **Specifications:**

ID: WVQ-958

Final Price: 134000.00 EUR

Interior Color: Brown Number of Seats: 5 Steering Side: Right

Condition: New

₩ 3.4 |

 □ Petrol