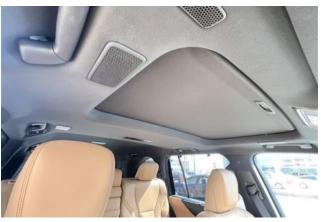

#### **Comfort and Multimedia:**

The LX600 offers a premium in-car experience with a full multimedia system featuring TV functionality and a built-in navigation unit. Automatic climate control (AC), power windows (PW), and a sunroof (SR) contribute to a high level of comfort for all passengers.

#### **Interior and Seats:**

The interior features high-grade leather seats, designed for durability and comfort. The layout is spacious and ergonomically optimized, ideal for long journeys and everyday driving alike. The vehicle also comes with a user's manual, reflecting its well-maintained condition.