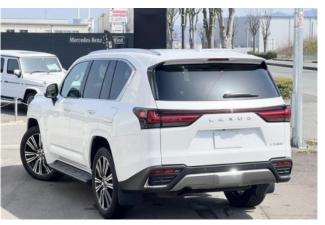

#### **Exterior:**

Painted in elegant White (Color No. 085), the exterior is both bold and refined. Alloy wheels (AW) add a sporty touch, while the SUV's strong chassis (model 3BA-VJA310W) and powerful 3500cc gasoline engine offer impressive road presence and performance.