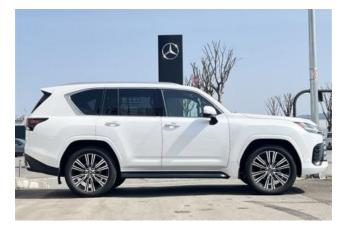

#### **Exterior:**

Painted in elegant White (Color No. 085), the exterior is both bold and refined. Alloy wheels (AW) add a sporty touch, while the SUV's strong chassis (model 3BA-VJA310W) and powerful 3500cc gasoline engine offer impressive road presence and performance.