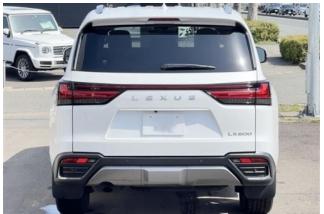

#### **Exterior:**

Painted in elegant White (Color No. 085), the exterior is both bold and refined. Alloy wheels (AW) add a sporty touch, while the SUV's strong chassis (model 3BA-VJA310W) and powerful 3500cc gasoline engine offer impressive road presence and performance.