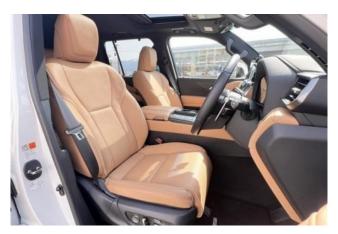

#### **Interior and Seats:**

The interior features high-grade leather seats, designed for durability and comfort. The layout is spacious and ergonomically optimized, ideal for long journeys and everyday driving alike. The vehicle also comes with a user's manual, reflecting its well-maintained condition.

## **Specifications:**

ID: WVQ-958

Final Price: 134000.00 EUR

Interior Color: Brown Number of Seats: 5 Steering Side: Right

Condition: New

₩ 3.4 |

 □ Petrol