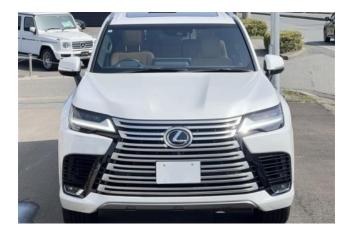

#### **Exterior:**

Painted in elegant White (Color No. 085), the exterior is both bold and refined. Alloy wheels (AW) add a sporty touch, while the SUV's strong chassis (model 3BA-VJA310W) and powerful 3500cc gasoline engine offer impressive road presence and performance.