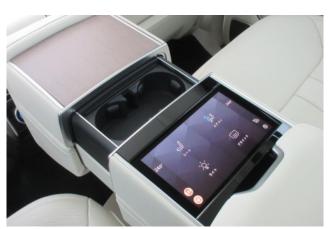

#### Interior and Features:

Inside, the **premium leather upholstery** and **wood trim accents** provide luxury, while the **Pivi Pro multimedia system** with a **13.1-inch touchscreen**, **Apple CarPlay**, and **Android Auto** offers seamless connectivity. **Ambient lighting** and **four-zone climate control** ensure comfort for all passengers.

### Technology, Safety, and Convenience:

The vehicle comes equipped with advanced safety features including **Adaptive Cruise Control**, **Lane Departure Warning**, **Blind Spot Monitoring**, and a **360-degree camera system** for enhanced visibility and parking assistance. **Keyless entry**, a **power tailgate**, and **wireless charging** add to the convenience, while the **air suspension** and **electric deployable steps** make the vehicle more accessible and comfortable for all occupants.