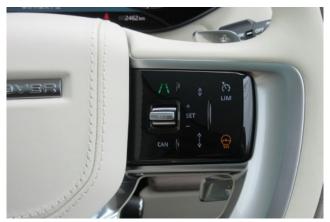

### Technology, Safety, and Convenience:

The vehicle comes equipped with advanced safety features including **Adaptive Cruise Control**, **Lane Departure Warning**, **Blind Spot Monitoring**, and a **360-degree camera system** for enhanced visibility and parking assistance. **Keyless entry**, a **power tailgate**, and **wireless charging** add to the convenience, while the **air suspension** and **electric deployable steps** make the vehicle more accessible and comfortable for all occupants.