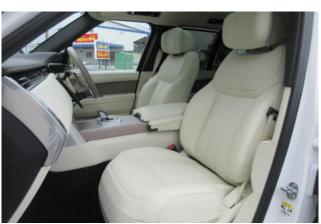

#### Interior and Features:

Inside, the **premium leather upholstery** and **wood trim accents** provide luxury, while the **Pivi Pro multimedia system** with a **13.1-inch touchscreen**, **Apple CarPlay**, and **Android Auto** offers seamless connectivity. **Ambient lighting** and **four-zone climate control** ensure comfort for all passengers.