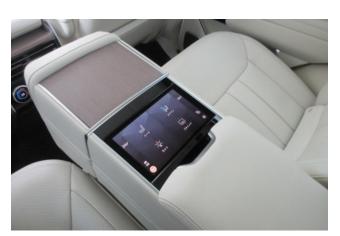

#### Interior and Features:

Inside, the **premium leather upholstery** and **wood trim accents** provide luxury, while the **Pivi Pro multimedia system** with a **13.1-inch touchscreen**, **Apple CarPlay**, and **Android Auto** offers seamless connectivity. **Ambient lighting** and **four-zone climate control** ensure comfort for all passengers.

### Technology, Safety, and Convenience:

The vehicle comes equipped with advanced safety features including **Adaptive Cruise Control**, **Lane Departure Warning**, **Blind Spot Monitoring**, and a **360-degree camera system** for enhanced visibility and parking assistance. **Keyless entry**, a **power tailgate**, and **wireless charging** add to the convenience, while the **air suspension** and **electric deployable steps** make the vehicle more accessible and comfortable for all occupants.