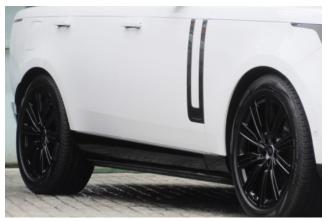

#### **Exterior:**

The 2024 Range Rover Autobiography in Ostuni Pearl White features the Shadow Exterior Pack, giving it a sleek and aggressive look with dark accents, 22-inch alloy wheels, and LED headlights. The electric deployable steps enhance accessibility, while the distinctive front grille and twin exhaust outlets highlight its premium design.