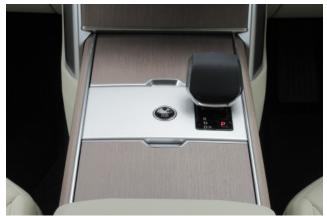

#### Interior and Features:

Inside, the **premium leather upholstery** and **wood trim accents** provide luxury, while the **Pivi Pro multimedia system** with a **13.1-inch touchscreen**, **Apple CarPlay**, and **Android Auto** offers seamless connectivity. **Ambient lighting** and **four-zone climate control** ensure comfort for all passengers.

### Technology, Safety, and Convenience:

The vehicle comes equipped with advanced safety features including **Adaptive Cruise Control**, **Lane Departure Warning**, **Blind Spot Monitoring**, and a **360-degree camera system** for enhanced visibility and parking assistance. **Keyless entry**, a **power tailgate**, and **wireless charging** add to the convenience, while the **air suspension** and **electric deployable steps** make the vehicle more accessible and comfortable for all occupants.