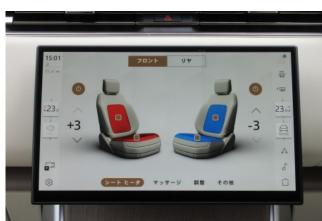

#### Interior and Features:

Inside, the **premium leather upholstery** and **wood trim accents** provide luxury, while the **Pivi Pro multimedia system** with a **13.1-inch touchscreen**, **Apple CarPlay**, and **Android Auto** offers seamless connectivity. **Ambient lighting** and **four-zone climate control** ensure comfort for all passengers.