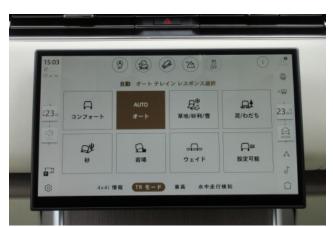

## **Performance and Efficiency:**

Equipped with a **3.0-liter 6-cylinder diesel turbo engine (D300)** producing **300** horsepower and **650 Nm of torque**, the **Range Rover Autobiography** offers exceptional power. With **4WD** and an **8-speed automatic transmission**, it delivers smooth acceleration and superior performance both on and off-road. The **air suspension** ensures a comfortable, adaptable ride.