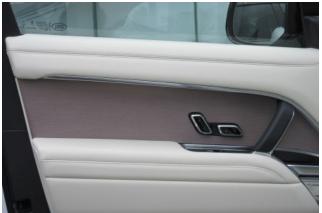

#### Interior and Features:

Inside, the **premium leather upholstery** and **wood trim accents** provide luxury, while the **Pivi Pro multimedia system** with a **13.1-inch touchscreen**, **Apple CarPlay**, and **Android Auto** offers seamless connectivity. **Ambient lighting** and **four-zone climate control** ensure comfort for all passengers.