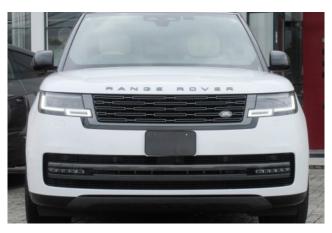

#### **Exterior:**

The 2024 Range Rover Autobiography in Ostuni Pearl White features the Shadow Exterior Pack, giving it a sleek and aggressive look with dark accents, 22-inch alloy wheels, and LED headlights. The electric deployable steps enhance accessibility, while the distinctive front grille and twin exhaust outlets highlight its premium design.