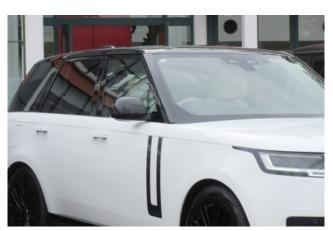

#### **Exterior:**

The 2024 Range Rover Autobiography in Ostuni Pearl White features the Shadow Exterior Pack, giving it a sleek and aggressive look with dark accents, 22-inch alloy wheels, and LED headlights. The electric deployable steps enhance accessibility, while the distinctive front grille and twin exhaust outlets highlight its premium design.