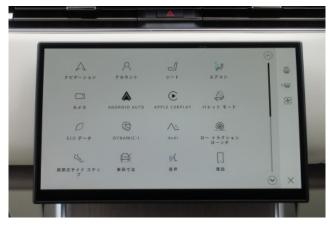

#### Interior and Features:

Inside, the **premium leather upholstery** and **wood trim accents** provide luxury, while the **Pivi Pro multimedia system** with a **13.1-inch touchscreen**, **Apple CarPlay**, and **Android Auto** offers seamless connectivity. **Ambient lighting** and **four-zone climate control** ensure comfort for all passengers.