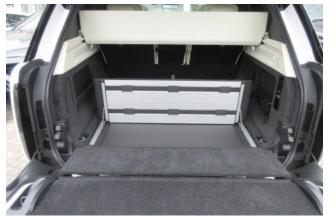

#### Interior and Features:

Inside, the **premium leather upholstery** and **wood trim accents** provide luxury, while the **Pivi Pro multimedia system** with a **13.1-inch touchscreen**, **Apple CarPlay**, and **Android Auto** offers seamless connectivity. **Ambient lighting** and **four-zone climate control** ensure comfort for all passengers.

### Technology, Safety, and Convenience:

The vehicle comes equipped with advanced safety features including **Adaptive Cruise Control**, **Lane Departure Warning**, **Blind Spot Monitoring**, and a **360-degree camera system** for enhanced visibility and parking assistance. **Keyless entry**, a **power tailgate**, and **wireless charging** add to the convenience, while the **air suspension** and **electric deployable steps** make the vehicle more accessible and comfortable for all occupants.