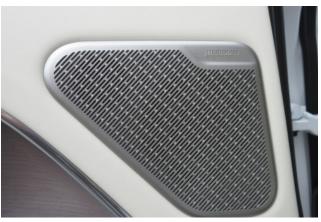

#### Interior and Features:

Inside, the **premium leather upholstery** and **wood trim accents** provide luxury, while the **Pivi Pro multimedia system** with a **13.1-inch touchscreen**, **Apple CarPlay**, and **Android Auto** offers seamless connectivity. **Ambient lighting** and **four-zone climate control** ensure comfort for all passengers.