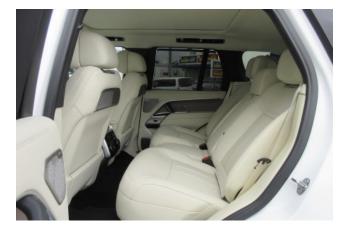

#### Interior and Features:

Inside, the **premium leather upholstery** and **wood trim accents** provide luxury, while the **Pivi Pro multimedia system** with a **13.1-inch touchscreen**, **Apple CarPlay**, and **Android Auto** offers seamless connectivity. **Ambient lighting** and **four-zone climate control** ensure comfort for all passengers.