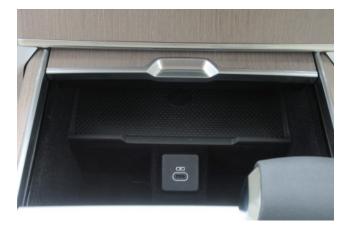

#### Interior and Features:

Inside, the **premium leather upholstery** and **wood trim accents** provide luxury, while the **Pivi Pro multimedia system** with a **13.1-inch touchscreen**, **Apple CarPlay**, and **Android Auto** offers seamless connectivity. **Ambient lighting** and **four-zone climate control** ensure comfort for all passengers.

### Technology, Safety, and Convenience:

The vehicle comes equipped with advanced safety features including **Adaptive Cruise Control**, **Lane Departure Warning**, **Blind Spot Monitoring**, and a **360-degree camera system** for enhanced visibility and parking assistance. **Keyless entry**, a **power tailgate**, and **wireless charging** add to the convenience, while the **air suspension** and **electric deployable steps** make the vehicle more accessible and comfortable for all occupants.