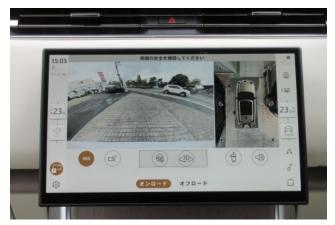

### Technology, Safety, and Convenience:

The vehicle comes equipped with advanced safety features including **Adaptive Cruise Control**, **Lane Departure Warning**, **Blind Spot Monitoring**, and a **360-degree camera system** for enhanced visibility and parking assistance. **Keyless entry**, a **power tailgate**, and **wireless charging** add to the convenience, while the **air suspension** and **electric deployable steps** make the vehicle more accessible and comfortable for all occupants.