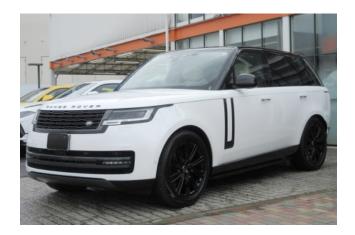

#### **Exterior:**

The 2024 Range Rover Autobiography in Ostuni Pearl White features the Shadow Exterior Pack, giving it a sleek and aggressive look with dark accents, 22-inch alloy wheels, and LED headlights. The electric deployable steps enhance accessibility, while the distinctive front grille and twin exhaust outlets highlight its premium design.