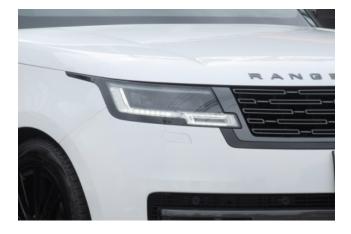

#### **Exterior:**

The 2024 Range Rover Autobiography in Ostuni Pearl White features the Shadow Exterior Pack, giving it a sleek and aggressive look with dark accents, 22-inch alloy wheels, and LED headlights. The electric deployable steps enhance accessibility, while the distinctive front grille and twin exhaust outlets highlight its premium design.