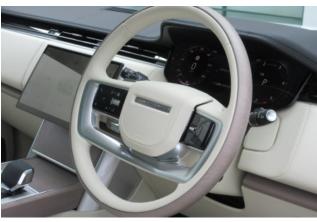

#### Interior and Features:

Inside, the **premium leather upholstery** and **wood trim accents** provide luxury, while the **Pivi Pro multimedia system** with a **13.1-inch touchscreen**, **Apple CarPlay**, and **Android Auto** offers seamless connectivity. **Ambient lighting** and **four-zone climate control** ensure comfort for all passengers.