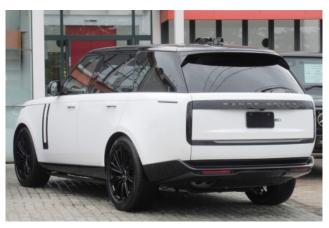

#### **Exterior:**

The 2024 Range Rover Autobiography in Ostuni Pearl White features the Shadow Exterior Pack, giving it a sleek and aggressive look with dark accents, 22-inch alloy wheels, and LED headlights. The electric deployable steps enhance accessibility, while the distinctive front grille and twin exhaust outlets highlight its premium design.