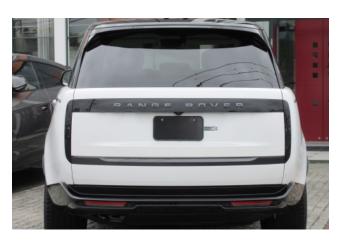

#### **Exterior:**

The 2024 Range Rover Autobiography in Ostuni Pearl White features the Shadow Exterior Pack, giving it a sleek and aggressive look with dark accents, 22-inch alloy wheels, and LED headlights. The electric deployable steps enhance accessibility, while the distinctive front grille and twin exhaust outlets highlight its premium design.