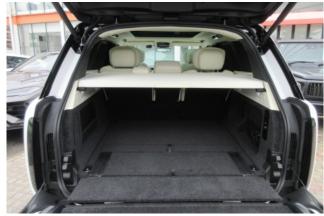

#### Interior and Features:

Inside, the **premium leather upholstery** and **wood trim accents** provide luxury, while the **Pivi Pro multimedia system** with a **13.1-inch touchscreen**, **Apple CarPlay**, and **Android Auto** offers seamless connectivity. **Ambient lighting** and **four-zone climate control** ensure comfort for all passengers.