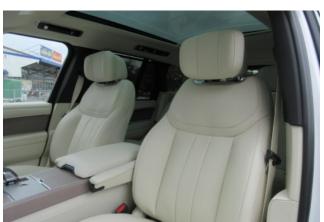

#### Interior and Features:

Inside, the **premium leather upholstery** and **wood trim accents** provide luxury, while the **Pivi Pro multimedia system** with a **13.1-inch touchscreen**, **Apple CarPlay**, and **Android Auto** offers seamless connectivity. **Ambient lighting** and **four-zone climate control** ensure comfort for all passengers.