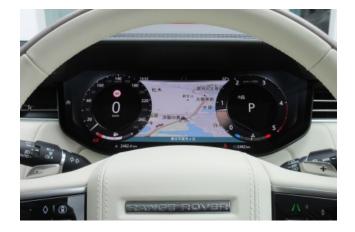

#### Interior and Features:

Inside, the **premium leather upholstery** and **wood trim accents** provide luxury, while the **Pivi Pro multimedia system** with a **13.1-inch touchscreen**, **Apple CarPlay**, and **Android Auto** offers seamless connectivity. **Ambient lighting** and **four-zone climate control** ensure comfort for all passengers.