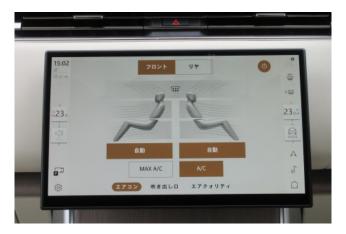

#### Interior and Features:

Inside, the **premium leather upholstery** and **wood trim accents** provide luxury, while the **Pivi Pro multimedia system** with a **13.1-inch touchscreen**, **Apple CarPlay**, and **Android Auto** offers seamless connectivity. **Ambient lighting** and **four-zone climate control** ensure comfort for all passengers.