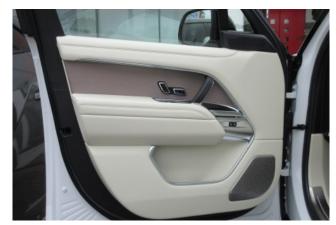

#### Interior and Features:

Inside, the **premium leather upholstery** and **wood trim accents** provide luxury, while the **Pivi Pro multimedia system** with a **13.1-inch touchscreen**, **Apple CarPlay**, and **Android Auto** offers seamless connectivity. **Ambient lighting** and **four-zone climate control** ensure comfort for all passengers.