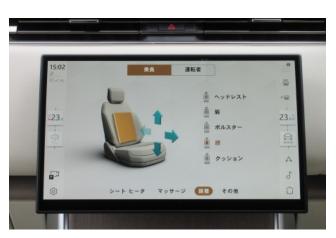

#### Interior and Features:

Inside, the **premium leather upholstery** and **wood trim accents** provide luxury, while the **Pivi Pro multimedia system** with a **13.1-inch touchscreen**, **Apple CarPlay**, and **Android Auto** offers seamless connectivity. **Ambient lighting** and **four-zone climate control** ensure comfort for all passengers.

### Technology, Safety, and Convenience:

The vehicle comes equipped with advanced safety features including **Adaptive Cruise Control**, **Lane Departure Warning**, **Blind Spot Monitoring**, and a **360-degree camera system** for enhanced visibility and parking assistance. **Keyless entry**, a **power tailgate**, and **wireless charging** add to the convenience, while the **air suspension** and **electric deployable steps** make the vehicle more accessible and comfortable for all occupants.