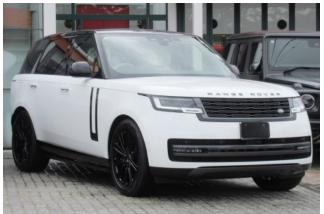

#### **Exterior:**

The 2024 Range Rover Autobiography in Ostuni Pearl White features the Shadow Exterior Pack, giving it a sleek and aggressive look with dark accents, 22-inch alloy wheels, and LED headlights. The electric deployable steps enhance accessibility, while the distinctive front grille and twin exhaust outlets highlight its premium design.