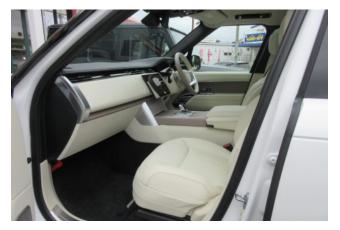

#### Interior and Features:

Inside, the **premium leather upholstery** and **wood trim accents** provide luxury, while the **Pivi Pro multimedia system** with a **13.1-inch touchscreen**, **Apple CarPlay**, and **Android Auto** offers seamless connectivity. **Ambient lighting** and **four-zone climate control** ensure comfort for all passengers.