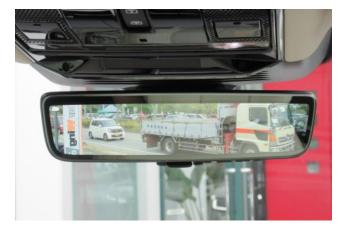

### Technology, Safety, and Convenience:

The vehicle comes equipped with advanced safety features including **Adaptive Cruise Control**, **Lane Departure Warning**, **Blind Spot Monitoring**, and a **360-degree camera system** for enhanced visibility and parking assistance. **Keyless entry**, a **power tailgate**, and **wireless charging** add to the convenience, while the **air suspension** and **electric deployable steps** make the vehicle more accessible and comfortable for all occupants.