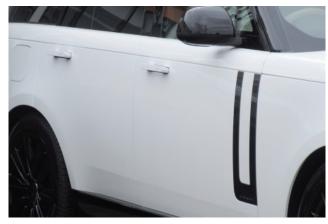

#### **Exterior:**

The 2024 Range Rover Autobiography in Ostuni Pearl White features the Shadow Exterior Pack, giving it a sleek and aggressive look with dark accents, 22-inch alloy wheels, and LED headlights. The electric deployable steps enhance accessibility, while the distinctive front grille and twin exhaust outlets highlight its premium design.