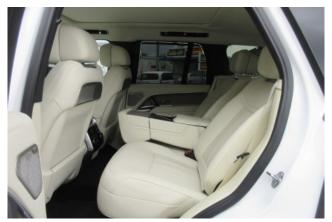

#### Interior and Features:

Inside, the **premium leather upholstery** and **wood trim accents** provide luxury, while the **Pivi Pro multimedia system** with a **13.1-inch touchscreen**, **Apple CarPlay**, and **Android Auto** offers seamless connectivity. **Ambient lighting** and **four-zone climate control** ensure comfort for all passengers.