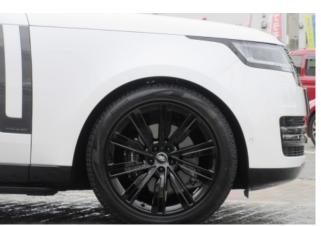

#### **Exterior:**

The 2024 Range Rover Autobiography in Ostuni Pearl White features the Shadow Exterior Pack, giving it a sleek and aggressive look with dark accents, 22-inch alloy wheels, and LED headlights. The electric deployable steps enhance accessibility, while the distinctive front grille and twin exhaust outlets highlight its premium design.