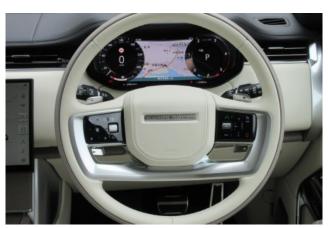

#### Interior and Features:

Inside, the **premium leather upholstery** and **wood trim accents** provide luxury, while the **Pivi Pro multimedia system** with a **13.1-inch touchscreen**, **Apple CarPlay**, and **Android Auto** offers seamless connectivity. **Ambient lighting** and **four-zone climate control** ensure comfort for all passengers.