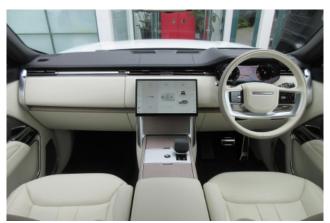

#### Interior and Features:

Inside, the **premium leather upholstery** and **wood trim accents** provide luxury, while the **Pivi Pro multimedia system** with a **13.1-inch touchscreen**, **Apple CarPlay**, and **Android Auto** offers seamless connectivity. **Ambient lighting** and **four-zone climate control** ensure comfort for all passengers.