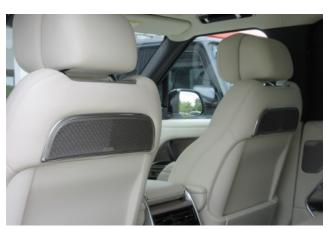

#### Interior and Features:

Inside, the **premium leather upholstery** and **wood trim accents** provide luxury, while the **Pivi Pro multimedia system** with a **13.1-inch touchscreen**, **Apple CarPlay**, and **Android Auto** offers seamless connectivity. **Ambient lighting** and **four-zone climate control** ensure comfort for all passengers.