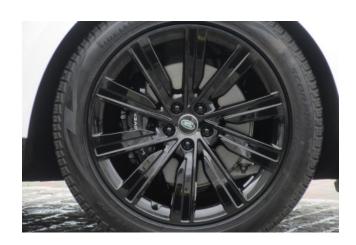

#### **Exterior:**

The 2024 Range Rover Autobiography in Ostuni Pearl White features the Shadow Exterior Pack, giving it a sleek and aggressive look with dark accents, 22-inch alloy wheels, and LED headlights. The electric deployable steps enhance accessibility, while the distinctive front grille and twin exhaust outlets highlight its premium design.