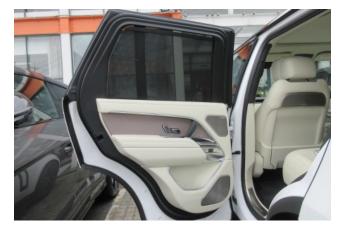

#### Interior and Features:

Inside, the **premium leather upholstery** and **wood trim accents** provide luxury, while the **Pivi Pro multimedia system** with a **13.1-inch touchscreen**, **Apple CarPlay**, and **Android Auto** offers seamless connectivity. **Ambient lighting** and **four-zone climate control** ensure comfort for all passengers.