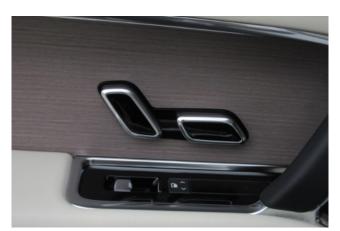

#### Interior and Features:

Inside, the **premium leather upholstery** and **wood trim accents** provide luxury, while the **Pivi Pro multimedia system** with a **13.1-inch touchscreen**, **Apple CarPlay**, and **Android Auto** offers seamless connectivity. **Ambient lighting** and **four-zone climate control** ensure comfort for all passengers.

### Technology, Safety, and Convenience:

The vehicle comes equipped with advanced safety features including **Adaptive Cruise Control**, **Lane Departure Warning**, **Blind Spot Monitoring**, and a **360-degree camera system** for enhanced visibility and parking assistance. **Keyless entry**, a **power tailgate**, and **wireless charging** add to the convenience, while the **air suspension** and **electric deployable steps** make the vehicle more accessible and comfortable for all occupants.