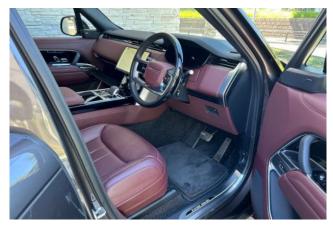

**Interior:** Keyless entry, smart key, power windows, rear seat monitor, electric seats, heated seats, leather seats.

Exterior: Adaptive LED headlights, sunroof/glass roof, aluminum wheels.