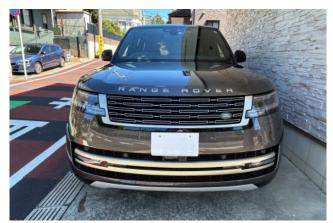

## Land Rover Range Rover, 2023

## Land Rover Range Rover HSE 3.0L P440e Long Wheelbase 4WD

**Safety Equipment:** Power steering, ABS, collision mitigation brakes, adaptive cruise control, lane keep assist, parking assist, obstacle sensor, driver/passenger/side/curtain airbags, all-around camera, front/side/back camera, blind spot monitor, skid prevention device, hill descent control, idling stop, automatic high beam.