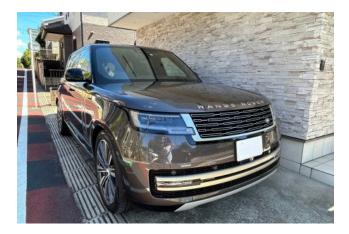

## Land Rover Range Rover, 2023

## Land Rover Range Rover HSE 3.0L P440e Long Wheelbase 4WD

**Safety Equipment:** Power steering, ABS, collision mitigation brakes, adaptive cruise control, lane keep assist, parking assist, obstacle sensor, driver/passenger/side/curtain airbags, all-around camera, front/side/back camera, blind spot monitor, skid prevention device, hill descent control, idling stop, automatic high beam.

**Interior:** Keyless entry, smart key, power windows, rear seat monitor, electric seats, heated seats, leather seats.

Exterior: Adaptive LED headlights, sunroof/glass roof, aluminum wheels.