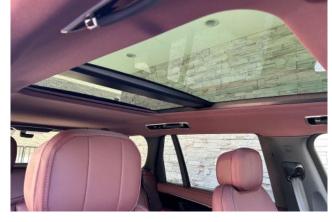

**Interior:** Keyless entry, smart key, power windows, rear seat monitor, electric seats, heated seats, leather seats.

Exterior: Adaptive LED headlights, sunroof/glass roof, aluminum wheels.