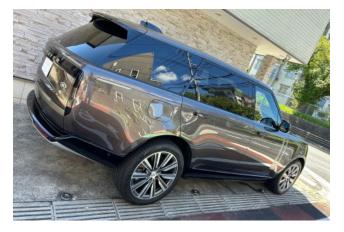

## Land Rover Range Rover, 2023

## Land Rover Range Rover HSE 3.0L P440e Long Wheelbase 4WD

**Safety Equipment:** Power steering, ABS, collision mitigation brakes, adaptive cruise control, lane keep assist, parking assist, obstacle sensor, driver/passenger/side/curtain airbags, all-around camera, front/side/back camera, blind spot monitor, skid prevention device, hill descent control, idling stop, automatic high beam.