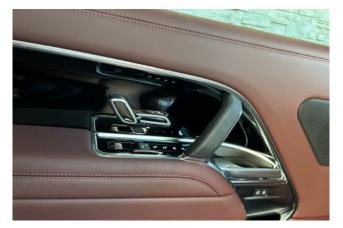

**Interior:** Keyless entry, smart key, power windows, rear seat monitor, electric seats, heated seats, leather seats.

Exterior: Adaptive LED headlights, sunroof/glass roof, aluminum wheels.