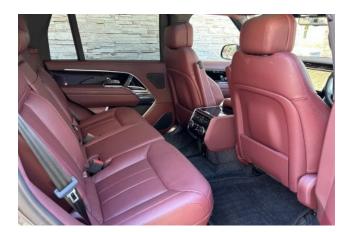

**Interior:** Keyless entry, smart key, power windows, rear seat monitor, electric seats, heated seats, leather seats.

Exterior: Adaptive LED headlights, sunroof/glass roof, aluminum wheels.