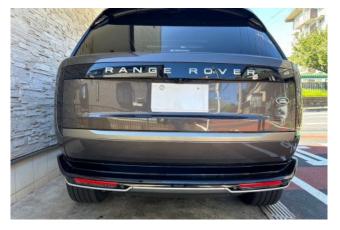

## Land Rover Range Rover, 2023

## Land Rover Range Rover HSE 3.0L P440e Long Wheelbase 4WD

**Safety Equipment:** Power steering, ABS, collision mitigation brakes, adaptive cruise control, lane keep assist, parking assist, obstacle sensor, driver/passenger/side/curtain airbags, all-around camera, front/side/back camera, blind spot monitor, skid prevention device, hill descent control, idling stop, automatic high beam.