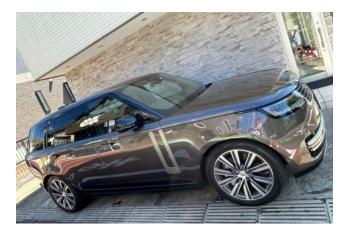

## Land Rover Range Rover, 2023

## Land Rover Range Rover HSE 3.0L P440e Long Wheelbase 4WD

**Safety Equipment:** Power steering, ABS, collision mitigation brakes, adaptive cruise control, lane keep assist, parking assist, obstacle sensor, driver/passenger/side/curtain airbags, all-around camera, front/side/back camera, blind spot monitor, skid prevention device, hill descent control, idling stop, automatic high beam.