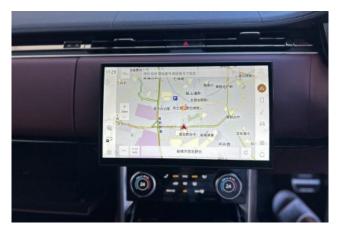

**Comfortable Equipment:** Supercharger setting model, air conditioners and coolers, dual air conditioner, car navigation system (HDD), full-segment TV, audio system with music server, music player connection possible, ETC, air suspension, dash cam.