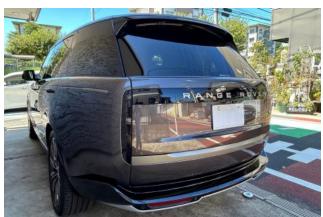

## Land Rover Range Rover, 2023

## Land Rover Range Rover HSE 3.0L P440e Long Wheelbase 4WD

**Safety Equipment:** Power steering, ABS, collision mitigation brakes, adaptive cruise control, lane keep assist, parking assist, obstacle sensor, driver/passenger/side/curtain airbags, all-around camera, front/side/back camera, blind spot monitor, skid prevention device, hill descent control, idling stop, automatic high beam.