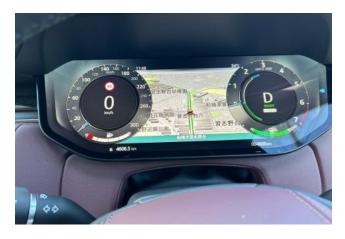

**Comfortable Equipment:** Supercharger setting model, air conditioners and coolers, dual air conditioner, car navigation system (HDD), full-segment TV, audio system with music server, music player connection possible, ETC, air suspension, dash cam.