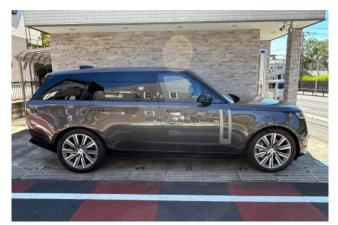

## Land Rover Range Rover, 2023

## Land Rover Range Rover HSE 3.0L P440e Long Wheelbase 4WD

**Safety Equipment:** Power steering, ABS, collision mitigation brakes, adaptive cruise control, lane keep assist, parking assist, obstacle sensor, driver/passenger/side/curtain airbags, all-around camera, front/side/back camera, blind spot monitor, skid prevention device, hill descent control, idling stop, automatic high beam.