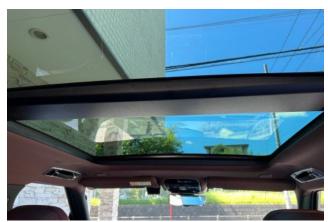

**Interior:** Keyless entry, smart key, power windows, rear seat monitor, electric seats, heated seats, leather seats.

Exterior: Adaptive LED headlights, sunroof/glass roof, aluminum wheels.