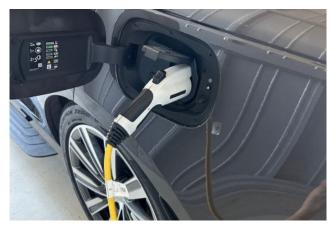

**Comfortable Equipment:** Supercharger setting model, air conditioners and coolers, dual air conditioner, car navigation system (HDD), full-segment TV, audio system with music server, music player connection possible, ETC, air suspension, dash cam.