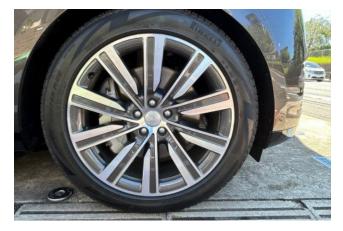

**Interior:** Keyless entry, smart key, power windows, rear seat monitor, electric seats, heated seats, leather seats.

Exterior: Adaptive LED headlights, sunroof/glass roof, aluminum wheels.