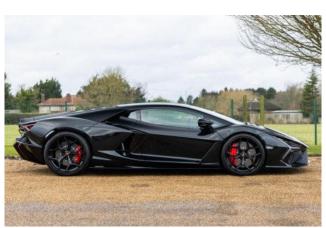

**Exterior: Nero Helene** metallic paint, **21/22" Altanero Forged Alloy Wheels**, wheels painted in gloss black, brake calipers in Rosso, style package in high gloss black, tailpipes in matte black, windscreen frame in high gloss black, paint protection film (PPF) applied to whole car, livery with stripes on rear diffuser in Rosso Mars & Rosso Mimir, headlamp package.