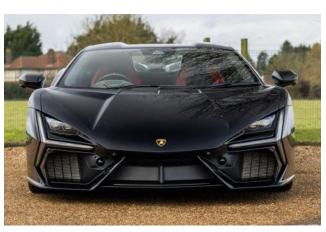

**Exterior: Nero Helene** metallic paint, **21/22" Altanero Forged Alloy Wheels**, wheels painted in gloss black, brake calipers in Rosso, style package in high gloss black, tailpipes in matte black, windscreen frame in high gloss black, paint protection film (PPF) applied to whole car, livery with stripes on rear diffuser in Rosso Mars & Rosso Mimir, headlamp package.