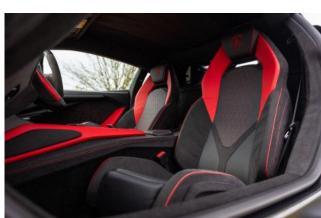

## Lamborghini Revuelto | Nero Helene | 04/2024

**Comfort & Features:** Electric & Heated Seats, Passenger Display, Smartphone Interface & Connected Services, carbon fiber steering wheel package, carbon fiber interior details package, embroidered Lamborghini logo on headrests, **Q-Citura** stitching on door & roof panels, dashboard cup holders, floor mats with leather piping & double stitching, Corsa Tex Package in Rosso Alala.

**Interior & Materials:** Duo-tone N**ero Ade & Rosso Alala** leather upholstery, black full leather interior, inverted stitching in **Rosso**, seat belts in black, steering wheel in full leather, engine manifold in aluminum matte black, engine frame insert in high gloss black.