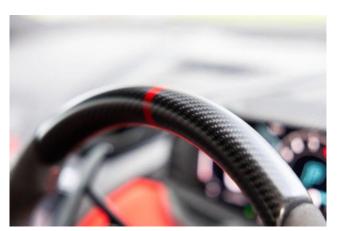

## Lamborghini Revuelto | Nero Helene | 04/2024

**Comfort & Features:** Electric & Heated Seats, Passenger Display, Smartphone Interface & Connected Services, carbon fiber steering wheel package, carbon fiber interior details package, embroidered Lamborghini logo on headrests, **Q-Citura** stitching on door & roof panels, dashboard cup holders, floor mats with leather piping & double stitching, Corsa Tex Package in Rosso Alala.

**Interior & Materials:** Duo-tone N**ero Ade & Rosso Alala** leather upholstery, black full leather interior, inverted stitching in **Rosso**, seat belts in black, steering wheel in full leather, engine manifold in aluminum matte black, engine frame insert in high gloss black.