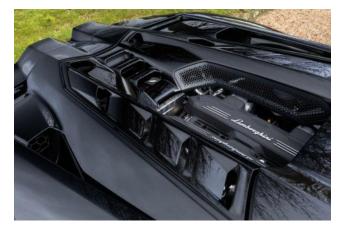

**Interior & Materials:** Duo-tone N**ero Ade & Rosso Alala** leather upholstery, black full leather interior, inverted stitching in **Rosso**, seat belts in black, steering wheel in full leather, engine manifold in aluminum matte black, engine frame insert in high gloss black.

**Performance:** Carbon Ceramic Brakes (CCB) with **Nero Opaco calipers**, electric power-assisted steering (EPS), Lamborghini **ANIMA** with off-road modes.