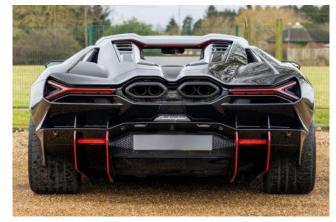

**Exterior: Nero Helene** metallic paint, **21/22" Altanero Forged Alloy Wheels**, wheels painted in gloss black, brake calipers in Rosso, style package in high gloss black, tailpipes in matte black, windscreen frame in high gloss black, paint protection film (PPF) applied to whole car, livery with stripes on rear diffuser in Rosso Mars & Rosso Mimir, headlamp package.