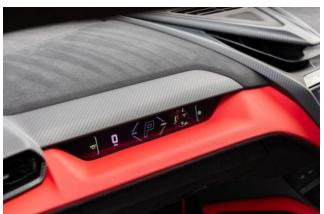

## Lamborghini Revuelto | Nero Helene | 04/2024

**Comfort & Features:** Electric & Heated Seats, Passenger Display, Smartphone Interface & Connected Services, carbon fiber steering wheel package, carbon fiber interior details package, embroidered Lamborghini logo on headrests, **Q-Citura** stitching on door & roof panels, dashboard cup holders, floor mats with leather piping & double stitching, Corsa Tex Package in Rosso Alala.