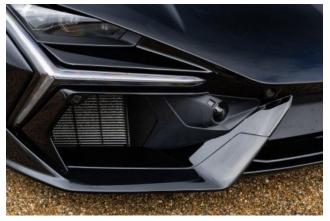

**Exterior: Nero Helene** metallic paint, **21/22" Altanero Forged Alloy Wheels**, wheels painted in gloss black, brake calipers in Rosso, style package in high gloss black, tailpipes in matte black, windscreen frame in high gloss black, paint protection film (PPF) applied to whole car, livery with stripes on rear diffuser in Rosso Mars & Rosso Mimir, headlamp package.

**Performance:** Carbon Ceramic Brakes (CCB) with **Nero Opaco calipers**, electric power-assisted steering (EPS), Lamborghini **ANIMA** with off-road modes.