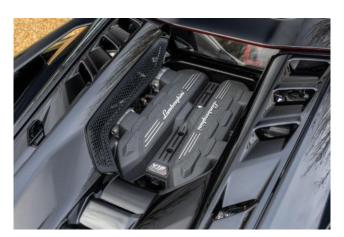

**Interior & Materials:** Duo-tone N**ero Ade & Rosso Alala** leather upholstery, black full leather interior, inverted stitching in **Rosso**, seat belts in black, steering wheel in full leather, engine manifold in aluminum matte black, engine frame insert in high gloss black.

**Performance:** Carbon Ceramic Brakes (CCB) with **Nero Opaco calipers**, electric power-assisted steering (EPS), Lamborghini **ANIMA** with off-road modes.