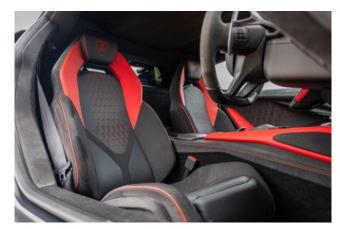

## Lamborghini Revuelto | Nero Helene | 04/2024

**Comfort & Features:** Electric & Heated Seats, Passenger Display, Smartphone Interface & Connected Services, carbon fiber steering wheel package, carbon fiber interior details package, embroidered Lamborghini logo on headrests, **Q-Citura** stitching on door & roof panels, dashboard cup holders, floor mats with leather piping & double stitching, Corsa Tex Package in Rosso Alala.

**Interior & Materials:** Duo-tone N**ero Ade & Rosso Alala** leather upholstery, black full leather interior, inverted stitching in **Rosso**, seat belts in black, steering wheel in full leather, engine manifold in aluminum matte black, engine frame insert in high gloss black.