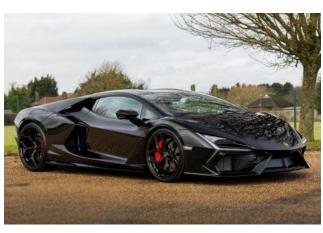

**Exterior: Nero Helene** metallic paint, **21/22" Altanero Forged Alloy Wheels**, wheels painted in gloss black, brake calipers in Rosso, style package in high gloss black, tailpipes in matte black, windscreen frame in high gloss black, paint protection film (PPF) applied to whole car, livery with stripes on rear diffuser in Rosso Mars & Rosso Mimir, headlamp package.