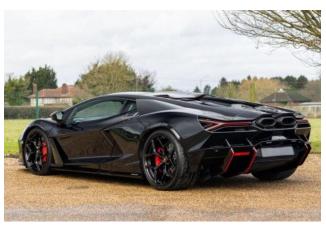

**Exterior: Nero Helene** metallic paint, **21/22" Altanero Forged Alloy Wheels**, wheels painted in gloss black, brake calipers in Rosso, style package in high gloss black, tailpipes in matte black, windscreen frame in high gloss black, paint protection film (PPF) applied to whole car, livery with stripes on rear diffuser in Rosso Mars & Rosso Mimir, headlamp package.