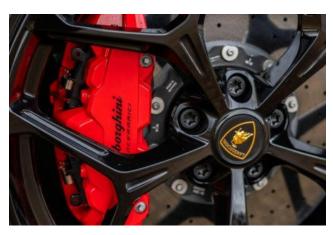

**Exterior: Nero Helene** metallic paint, **21/22" Altanero Forged Alloy Wheels**, wheels painted in gloss black, brake calipers in Rosso, style package in high gloss black, tailpipes in matte black, windscreen frame in high gloss black, paint protection film (PPF) applied to whole car, livery with stripes on rear diffuser in Rosso Mars & Rosso Mimir, headlamp package.

**Performance:** Carbon Ceramic Brakes (CCB) with **Nero Opaco calipers**, electric power-assisted steering (EPS), Lamborghini **ANIMA** with off-road modes.