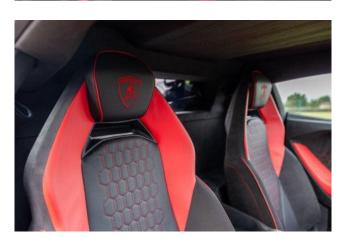

## Lamborghini Revuelto | Nero Helene | 04/2024

**Comfort & Features:** Electric & Heated Seats, Passenger Display, Smartphone Interface & Connected Services, carbon fiber steering wheel package, carbon fiber interior details package, embroidered Lamborghini logo on headrests, **Q-Citura** stitching on door & roof panels, dashboard cup holders, floor mats with leather piping & double stitching, Corsa Tex Package in Rosso Alala.

**Interior & Materials:** Duo-tone N**ero Ade & Rosso Alala** leather upholstery, black full leather interior, inverted stitching in **Rosso**, seat belts in black, steering wheel in full leather, engine manifold in aluminum matte black, engine frame insert in high gloss black.