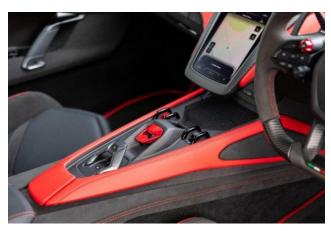

## Lamborghini Revuelto | Nero Helene | 04/2024

**Comfort & Features:** Electric & Heated Seats, Passenger Display, Smartphone Interface & Connected Services, carbon fiber steering wheel package, carbon fiber interior details package, embroidered Lamborghini logo on headrests, **Q-Citura** stitching on door & roof panels, dashboard cup holders, floor mats with leather piping & double stitching, Corsa Tex Package in Rosso Alala.

**Interior & Materials:** Duo-tone N**ero Ade & Rosso Alala** leather upholstery, black full leather interior, inverted stitching in **Rosso**, seat belts in black, steering wheel in full leather, engine manifold in aluminum matte black, engine frame insert in high gloss black.