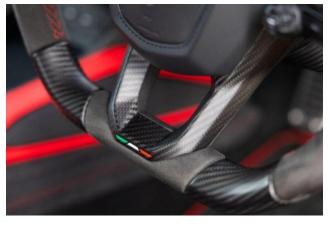

## Lamborghini Revuelto | Nero Helene | 04/2024

**Comfort & Features:** Electric & Heated Seats, Passenger Display, Smartphone Interface & Connected Services, carbon fiber steering wheel package, carbon fiber interior details package, embroidered Lamborghini logo on headrests, **Q-Citura** stitching on door & roof panels, dashboard cup holders, floor mats with leather piping & double stitching, Corsa Tex Package in Rosso Alala.