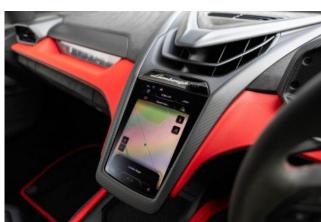

## Lamborghini Revuelto | Nero Helene | 04/2024

**Comfort & Features:** Electric & Heated Seats, Passenger Display, Smartphone Interface & Connected Services, carbon fiber steering wheel package, carbon fiber interior details package, embroidered Lamborghini logo on headrests, **Q-Citura** stitching on door & roof panels, dashboard cup holders, floor mats with leather piping & double stitching, Corsa Tex Package in Rosso Alala.

**Interior & Materials:** Duo-tone N**ero Ade & Rosso Alala** leather upholstery, black full leather interior, inverted stitching in **Rosso**, seat belts in black, steering wheel in full leather, engine manifold in aluminum matte black, engine frame insert in high gloss black.