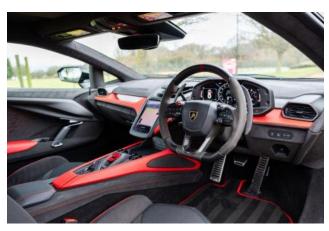

## Lamborghini Revuelto | Nero Helene | 04/2024

**Comfort & Features:** Electric & Heated Seats, Passenger Display, Smartphone Interface & Connected Services, carbon fiber steering wheel package, carbon fiber interior details package, embroidered Lamborghini logo on headrests, **Q-Citura** stitching on door & roof panels, dashboard cup holders, floor mats with leather piping & double stitching, Corsa Tex Package in Rosso Alala.

**Interior & Materials:** Duo-tone N**ero Ade & Rosso Alala** leather upholstery, black full leather interior, inverted stitching in **Rosso**, seat belts in black, steering wheel in full leather, engine manifold in aluminum matte black, engine frame insert in high gloss black.