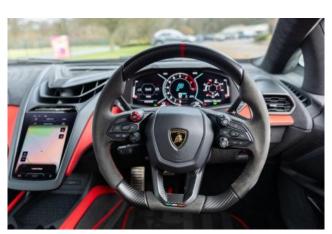

## Lamborghini Revuelto | Nero Helene | 04/2024

**Comfort & Features:** Electric & Heated Seats, Passenger Display, Smartphone Interface & Connected Services, carbon fiber steering wheel package, carbon fiber interior details package, embroidered Lamborghini logo on headrests, **Q-Citura** stitching on door & roof panels, dashboard cup holders, floor mats with leather piping & double stitching, Corsa Tex Package in Rosso Alala.

**Interior & Materials:** Duo-tone N**ero Ade & Rosso Alala** leather upholstery, black full leather interior, inverted stitching in **Rosso**, seat belts in black, steering wheel in full leather, engine manifold in aluminum matte black, engine frame insert in high gloss black.