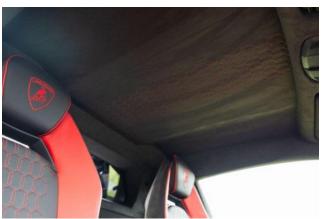

## Lamborghini Revuelto | Nero Helene | 04/2024

**Comfort & Features:** Electric & Heated Seats, Passenger Display, Smartphone Interface & Connected Services, carbon fiber steering wheel package, carbon fiber interior details package, embroidered Lamborghini logo on headrests, **Q-Citura** stitching on door & roof panels, dashboard cup holders, floor mats with leather piping & double stitching, Corsa Tex Package in Rosso Alala.