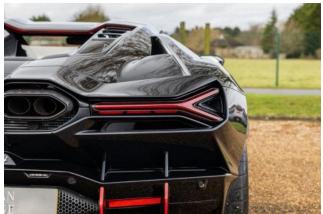

**Exterior: Nero Helene** metallic paint, **21/22" Altanero Forged Alloy Wheels**, wheels painted in gloss black, brake calipers in Rosso, style package in high gloss black, tailpipes in matte black, windscreen frame in high gloss black, paint protection film (PPF) applied to whole car, livery with stripes on rear diffuser in Rosso Mars & Rosso Mimir, headlamp package.