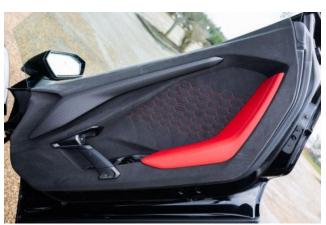

## Lamborghini Revuelto | Nero Helene | 04/2024

**Comfort & Features:** Electric & Heated Seats, Passenger Display, Smartphone Interface & Connected Services, carbon fiber steering wheel package, carbon fiber interior details package, embroidered Lamborghini logo on headrests, **Q-Citura** stitching on door & roof panels, dashboard cup holders, floor mats with leather piping & double stitching, Corsa Tex Package in Rosso Alala.

**Interior & Materials:** Duo-tone N**ero Ade & Rosso Alala** leather upholstery, black full leather interior, inverted stitching in **Rosso**, seat belts in black, steering wheel in full leather, engine manifold in aluminum matte black, engine frame insert in high gloss black.