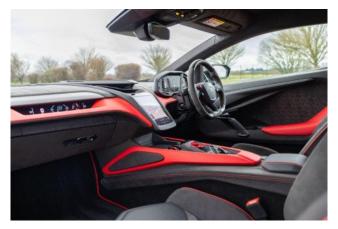

**Interior & Materials:** Duo-tone N**ero Ade & Rosso Alala** leather upholstery, black full leather interior, inverted stitching in **Rosso**, seat belts in black, steering wheel in full leather, engine manifold in aluminum matte black, engine frame insert in high gloss black.

**Exterior: Nero Helene** metallic paint, **21/22" Altanero Forged Alloy Wheels**, wheels painted in gloss black, brake calipers in Rosso, style package in high gloss black, tailpipes in matte black, windscreen frame in high gloss black, paint protection film (PPF) applied to whole car, livery with stripes on rear diffuser in Rosso Mars & Rosso Mimir, headlamp package.