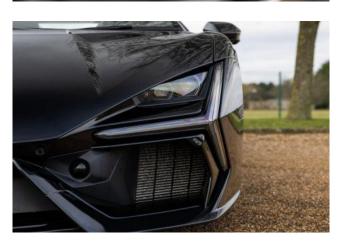

**Exterior: Nero Helene** metallic paint, **21/22" Altanero Forged Alloy Wheels**, wheels painted in gloss black, brake calipers in Rosso, style package in high gloss black, tailpipes in matte black, windscreen frame in high gloss black, paint protection film (PPF) applied to whole car, livery with stripes on rear diffuser in Rosso Mars & Rosso Mimir, headlamp package.

**Performance:** Carbon Ceramic Brakes (CCB) with **Nero Opaco calipers**, electric power-assisted steering (EPS), Lamborghini **ANIMA** with off-road modes.