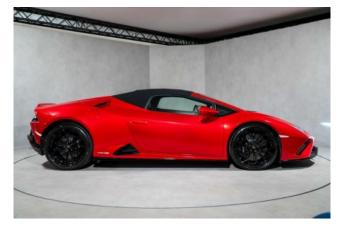

#### **Exterior:**

The 2022 Lamborghini Huracan EVO Spyder features a striking red exterior color and 20-inch Narvi forged alloy wheels in shiny black. The Matte Black tailpipes, electrically adjustable mirrors, and High Gloss Black Style Package add to its aggressive stance, while the embroidered Lamborghini shield on the headrest enhances its premium appeal.