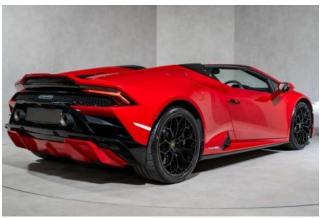

#### **Exterior:**

The 2022 Lamborghini Huracan EVO Spyder features a striking red exterior color and 20-inch Narvi forged alloy wheels in shiny black. The Matte Black tailpipes, electrically adjustable mirrors, and High Gloss Black Style Package add to its aggressive stance, while the embroidered Lamborghini shield on the headrest enhances its premium appeal.