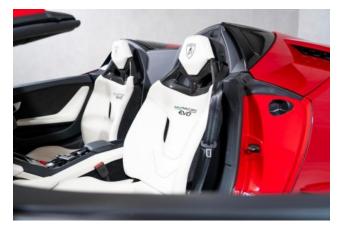

#### **Exterior:**

The 2022 Lamborghini Huracan EVO Spyder features a striking red exterior color and 20-inch Narvi forged alloy wheels in shiny black. The Matte Black tailpipes, electrically adjustable mirrors, and High Gloss Black Style Package add to its aggressive stance, while the embroidered Lamborghini shield on the headrest enhances its premium appeal.

#### **Interior and Features:**

Inside, the Huracan EVO Spyder boasts a full leather interior with Bianco/Nero Ade Elegante leather upholstery and Nero Ade seat belts. It features Apple CarPlay, carbon fibre sports seats, and Bianco Polar stitching on the steering wheel for an exclusive, sporty touch. Additional features include the Lift System, carbon ceramic brakes with black brake calipers, front and rear parking sensors, Bluetooth, and a rearview camera for enhanced convenience.