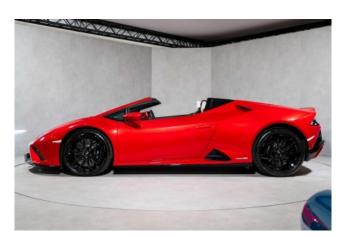

#### **Exterior:**

The 2022 Lamborghini Huracan EVO Spyder features a striking red exterior color and 20-inch Narvi forged alloy wheels in shiny black. The Matte Black tailpipes, electrically adjustable mirrors, and High Gloss Black Style Package add to its aggressive stance, while the embroidered Lamborghini shield on the headrest enhances its premium appeal.