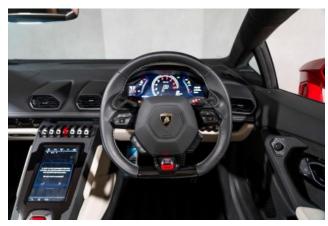

#### **Interior and Features:**

Inside, the Huracan EVO Spyder boasts a full leather interior with Bianco/Nero Ade Elegante leather upholstery and Nero Ade seat belts. It features Apple CarPlay, carbon fibre sports seats, and Bianco Polar stitching on the steering wheel for an exclusive, sporty touch. Additional features include the Lift System, carbon ceramic brakes with black brake calipers, front and rear parking sensors, Bluetooth, and a rearview camera for enhanced convenience.