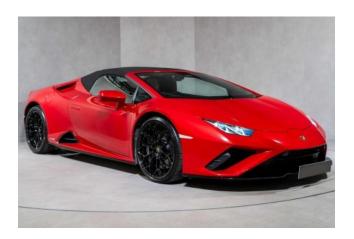

#### **Exterior:**

The 2022 Lamborghini Huracan EVO Spyder features a striking red exterior color and 20-inch Narvi forged alloy wheels in shiny black. The Matte Black tailpipes, electrically adjustable mirrors, and High Gloss Black Style Package add to its aggressive stance, while the embroidered Lamborghini shield on the headrest enhances its premium appeal.