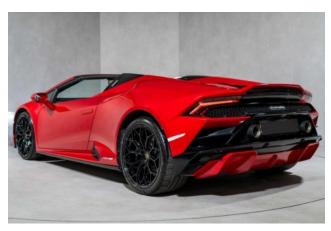

#### **Exterior:**

The 2022 Lamborghini Huracan EVO Spyder features a striking red exterior color and 20-inch Narvi forged alloy wheels in shiny black. The Matte Black tailpipes, electrically adjustable mirrors, and High Gloss Black Style Package add to its aggressive stance, while the embroidered Lamborghini shield on the headrest enhances its premium appeal.