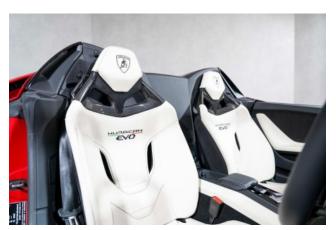

#### **Interior and Features:**

Inside, the Huracan EVO Spyder boasts a full leather interior with Bianco/Nero Ade Elegante leather upholstery and Nero Ade seat belts. It features Apple CarPlay, carbon fibre sports seats, and Bianco Polar stitching on the steering wheel for an exclusive, sporty touch. Additional features include the Lift System, carbon ceramic brakes with black brake calipers, front and rear parking sensors, Bluetooth, and a rearview camera for enhanced convenience.