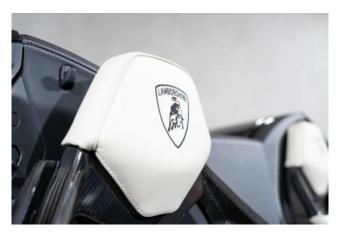

#### **Exterior:**

The 2022 Lamborghini Huracan EVO Spyder features a striking red exterior color and 20-inch Narvi forged alloy wheels in shiny black. The Matte Black tailpipes, electrically adjustable mirrors, and High Gloss Black Style Package add to its aggressive stance, while the embroidered Lamborghini shield on the headrest enhances its premium appeal.