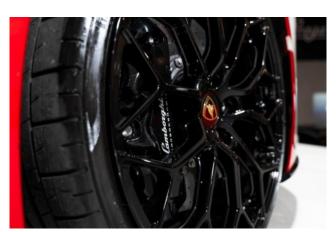

#### **Exterior:**

The 2022 Lamborghini Huracan EVO Spyder features a striking red exterior color and 20-inch Narvi forged alloy wheels in shiny black. The Matte Black tailpipes, electrically adjustable mirrors, and High Gloss Black Style Package add to its aggressive stance, while the embroidered Lamborghini shield on the headrest enhances its premium appeal.