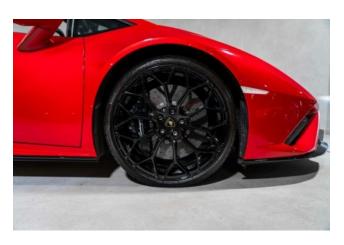

#### **Exterior:**

The 2022 Lamborghini Huracan EVO Spyder features a striking red exterior color and 20-inch Narvi forged alloy wheels in shiny black. The Matte Black tailpipes, electrically adjustable mirrors, and High Gloss Black Style Package add to its aggressive stance, while the embroidered Lamborghini shield on the headrest enhances its premium appeal.