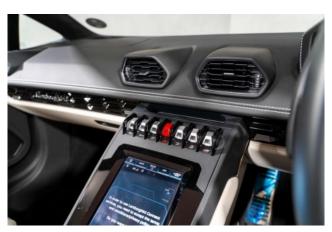

#### **Interior and Features:**

Inside, the Huracan EVO Spyder boasts a full leather interior with Bianco/Nero Ade Elegante leather upholstery and Nero Ade seat belts. It features Apple CarPlay, carbon fibre sports seats, and Bianco Polar stitching on the steering wheel for an exclusive, sporty touch. Additional features include the Lift System, carbon ceramic brakes with black brake calipers, front and rear parking sensors, Bluetooth, and a rearview camera for enhanced convenience.