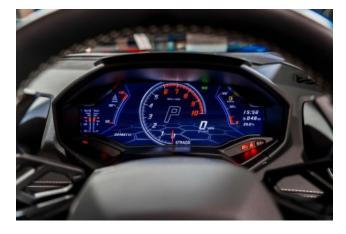

### **Technology and Safety:**

The vehicle is equipped with an **anti-theft system** and advanced driver assistance features to ensure safety and peace of mind on the road.