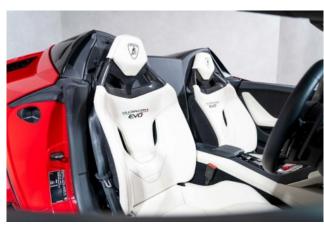

#### **Interior and Features:**

Inside, the Huracan EVO Spyder boasts a full leather interior with Bianco/Nero Ade Elegante leather upholstery and Nero Ade seat belts. It features Apple CarPlay, carbon fibre sports seats, and Bianco Polar stitching on the steering wheel for an exclusive, sporty touch. Additional features include the Lift System, carbon ceramic brakes with black brake calipers, front and rear parking sensors, Bluetooth, and a rearview camera for enhanced convenience.