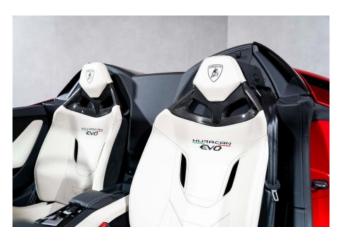

#### **Interior and Features:**

Inside, the Huracan EVO Spyder boasts a full leather interior with Bianco/Nero Ade Elegante leather upholstery and Nero Ade seat belts. It features Apple CarPlay, carbon fibre sports seats, and Bianco Polar stitching on the steering wheel for an exclusive, sporty touch. Additional features include the Lift System, carbon ceramic brakes with black brake calipers, front and rear parking sensors, Bluetooth, and a rearview camera for enhanced convenience.