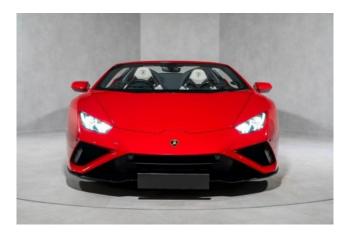

#### **Exterior:**

The 2022 Lamborghini Huracan EVO Spyder features a striking red exterior color and 20-inch Narvi forged alloy wheels in shiny black. The Matte Black tailpipes, electrically adjustable mirrors, and High Gloss Black Style Package add to its aggressive stance, while the embroidered Lamborghini shield on the headrest enhances its premium appeal.