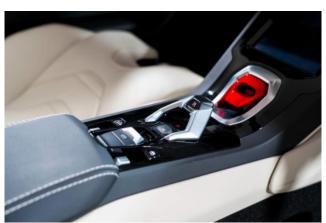

#### **Interior and Features:**

Inside, the Huracan EVO Spyder boasts a full leather interior with Bianco/Nero Ade Elegante leather upholstery and Nero Ade seat belts. It features Apple CarPlay, carbon fibre sports seats, and Bianco Polar stitching on the steering wheel for an exclusive, sporty touch. Additional features include the Lift System, carbon ceramic brakes with black brake calipers, front and rear parking sensors, Bluetooth, and a rearview camera for enhanced convenience.