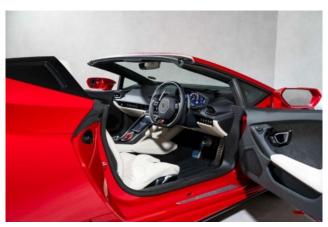

#### **Interior and Features:**

Inside, the Huracan EVO Spyder boasts a full leather interior with Bianco/Nero Ade Elegante leather upholstery and Nero Ade seat belts. It features Apple CarPlay, carbon fibre sports seats, and Bianco Polar stitching on the steering wheel for an exclusive, sporty touch. Additional features include the Lift System, carbon ceramic brakes with black brake calipers, front and rear parking sensors, Bluetooth, and a rearview camera for enhanced convenience.