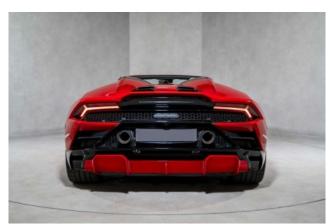

#### **Exterior:**

The 2022 Lamborghini Huracan EVO Spyder features a striking red exterior color and 20-inch Narvi forged alloy wheels in shiny black. The Matte Black tailpipes, electrically adjustable mirrors, and High Gloss Black Style Package add to its aggressive stance, while the embroidered Lamborghini shield on the headrest enhances its premium appeal.