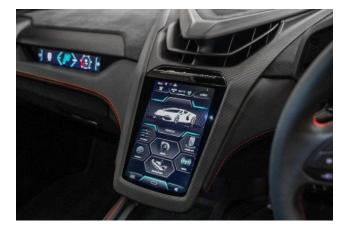

Technology & Safety: Includes the Parking Pack (added extra) for enhanced parking assistance and the Touch Passenger Display (added extra) for an interactive co-pilot experience. Safety features include Electronic Stability Control (ESC) and the Standard ADAS Package for advanced driver assistance.