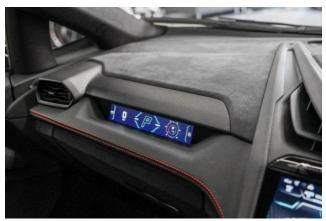

Technology & Safety: Includes the Parking Pack (added extra) for enhanced parking assistance and the Touch Passenger Display (added extra) for an interactive co-pilot experience. Safety features include Electronic Stability Control (ESC) and the Standard ADAS Package for advanced driver assistance.