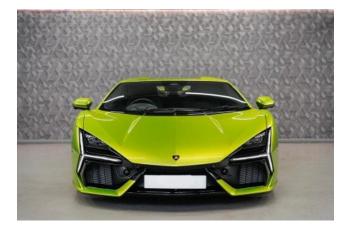

## Lamborghini Revuelto 10/2024

Exterior & Wheels: Equipped with 20-inch front and 21-inch rear Venancio Casted Alloy Wheels in Shiny Silver. Features include a Matt Black Engine Grid and Standard Rim Bolts for a refined finish.