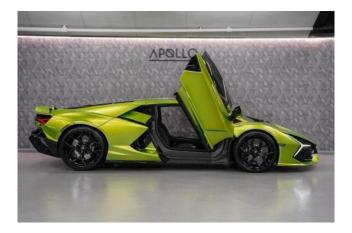

## Lamborghini Revuelto, 2024

## Lamborghini Revuelto 10/2024

Exterior & Wheels: Equipped with 20-inch front and 21-inch rear Venancio Casted Alloy Wheels in Shiny Silver. Features include a Matt Black Engine Grid and Standard Rim Bolts for a refined finish.