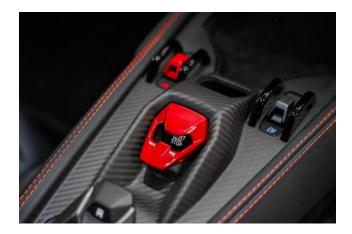

**Interior & Comfort:** The cabin features an **Alu Matt Black Engine Manifold** and **Black Seat Belts**, maintaining Lamborghini's signature high-performance aesthetic.

**Performance & Handling:** Engineered with **Carbon Ceramic Brakes** for superior stopping power and a **Front Lifting System** for improved clearance and practicality.