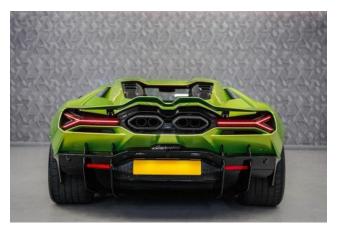

## Lamborghini Revuelto, 2024

## Lamborghini Revuelto 10/2024

Exterior & Wheels: Equipped with 20-inch front and 21-inch rear Venancio Casted Alloy Wheels in Shiny Silver. Features include a Matt Black Engine Grid and Standard Rim Bolts for a refined finish.