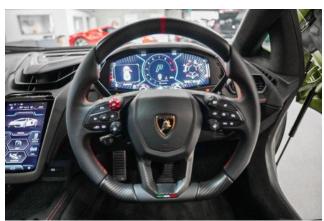

Technology & Safety: Includes the Parking Pack (added extra) for enhanced parking assistance and the Touch Passenger Display (added extra) for an interactive co-pilot experience. Safety features include Electronic Stability Control (ESC) and the Standard ADAS Package for advanced driver assistance.