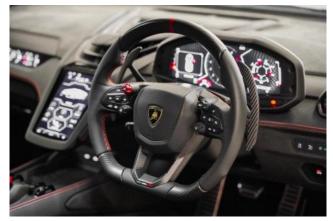

Technology & Safety: Includes the Parking Pack (added extra) for enhanced parking assistance and the Touch Passenger Display (added extra) for an interactive co-pilot experience. Safety features include Electronic Stability Control (ESC) and the Standard ADAS Package for advanced driver assistance.