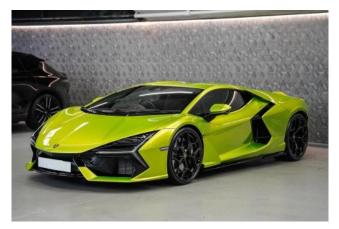

## Lamborghini Revuelto 10/2024

Exterior & Wheels: Equipped with 20-inch front and 21-inch rear Venancio Casted Alloy Wheels in Shiny Silver. Features include a Matt Black Engine Grid and Standard Rim Bolts for a refined finish.