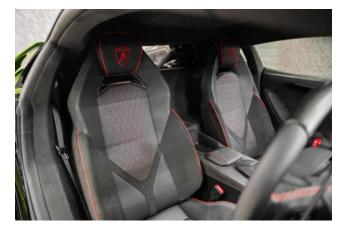

**Interior & Comfort:** The cabin features an **Alu Matt Black Engine Manifold** and **Black Seat Belts**, maintaining Lamborghini's signature high-performance aesthetic.

**Performance & Handling:** Engineered with **Carbon Ceramic Brakes** for superior stopping power and a **Front Lifting System** for improved clearance and practicality.