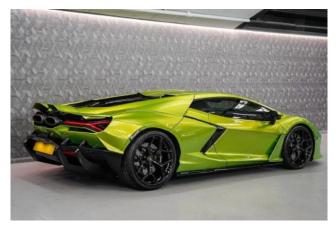

## Lamborghini Revuelto, 2024

## Lamborghini Revuelto 10/2024

Exterior & Wheels: Equipped with 20-inch front and 21-inch rear Venancio Casted Alloy Wheels in Shiny Silver. Features include a Matt Black Engine Grid and Standard Rim Bolts for a refined finish.