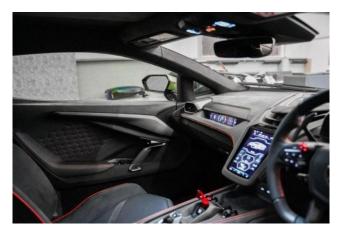

Technology & Safety: Includes the Parking Pack (added extra) for enhanced parking assistance and the Touch Passenger Display (added extra) for an interactive co-pilot experience. Safety features include Electronic Stability Control (ESC) and the Standard ADAS Package for advanced driver assistance.