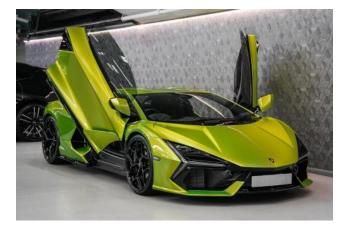

## Lamborghini Revuelto, 2024

## Lamborghini Revuelto 10/2024

Exterior & Wheels: Equipped with 20-inch front and 21-inch rear Venancio Casted Alloy Wheels in Shiny Silver. Features include a Matt Black Engine Grid and Standard Rim Bolts for a refined finish.