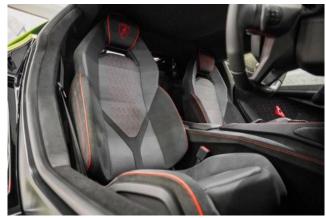

**Interior & Comfort:** The cabin features an **Alu Matt Black Engine Manifold** and **Black Seat Belts**, maintaining Lamborghini's signature high-performance aesthetic.

**Performance & Handling:** Engineered with **Carbon Ceramic Brakes** for superior stopping power and a **Front Lifting System** for improved clearance and practicality.