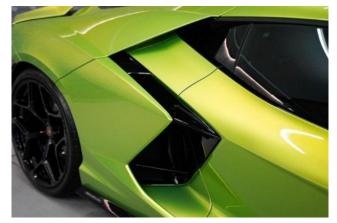

## Lamborghini Revuelto 10/2024

Exterior & Wheels: Equipped with 20-inch front and 21-inch rear Venancio Casted Alloy Wheels in Shiny Silver. Features include a Matt Black Engine Grid and Standard Rim Bolts for a refined finish.