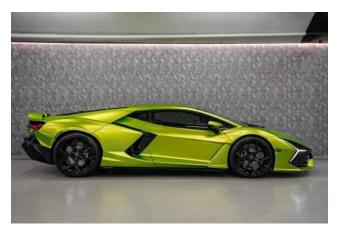

## Lamborghini Revuelto 10/2024

Exterior & Wheels: Equipped with 20-inch front and 21-inch rear Venancio Casted Alloy Wheels in Shiny Silver. Features include a Matt Black Engine Grid and Standard Rim Bolts for a refined finish.