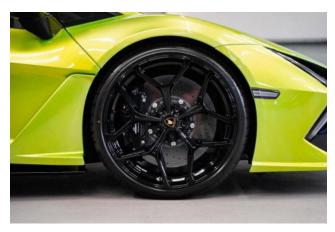

## Lamborghini Revuelto 10/2024

Exterior & Wheels: Equipped with 20-inch front and 21-inch rear Venancio Casted Alloy Wheels in Shiny Silver. Features include a Matt Black Engine Grid and Standard Rim Bolts for a refined finish.

**Interior & Comfort:** The cabin features an **Alu Matt Black Engine Manifold** and **Black Seat Belts**, maintaining Lamborghini's signature high-performance aesthetic.

**Performance & Handling:** Engineered with **Carbon Ceramic Brakes** for superior stopping power and a **Front Lifting System** for improved clearance and practicality.