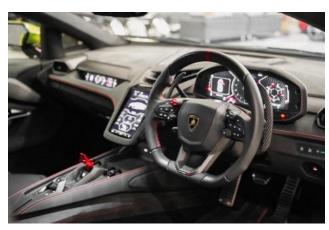

Technology & Safety: Includes the Parking Pack (added extra) for enhanced parking assistance and the Touch Passenger Display (added extra) for an interactive co-pilot experience. Safety features include Electronic Stability Control (ESC) and the Standard ADAS Package for advanced driver assistance.