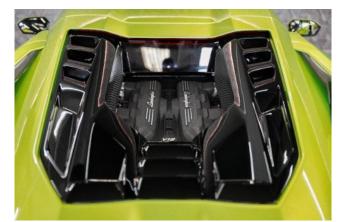

**Interior & Comfort:** The cabin features an **Alu Matt Black Engine Manifold** and **Black Seat Belts**, maintaining Lamborghini's signature high-performance aesthetic.

**Performance & Handling:** Engineered with **Carbon Ceramic Brakes** for superior stopping power and a **Front Lifting System** for improved clearance and practicality.