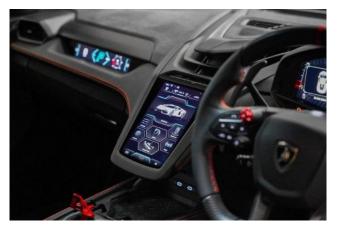

Technology & Safety: Includes the Parking Pack (added extra) for enhanced parking assistance and the Touch Passenger Display (added extra) for an interactive co-pilot experience. Safety features include Electronic Stability Control (ESC) and the Standard ADAS Package for advanced driver assistance.