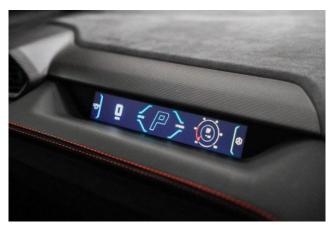

Technology & Safety: Includes the Parking Pack (added extra) for enhanced parking assistance and the Touch Passenger Display (added extra) for an interactive co-pilot experience. Safety features include Electronic Stability Control (ESC) and the Standard ADAS Package for advanced driver assistance.