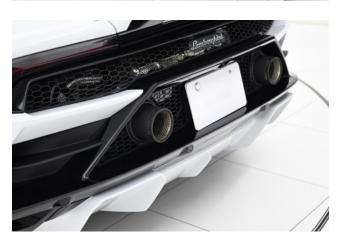

#### **Exterior:**

The **2023 Lamborghini Huracán EVO Spyder** embodies open-top Italian supercar perfection with a dramatic, aerodynamic design. Its low, aggressive stance features sharp Y-shaped LED headlights, large front air intakes, and a retractable soft-top roof that opens in just 17 seconds at speeds up to 50 km/h. The rear end sports a sculpted diffuser, center-exit exhaust pipes, and an integrated spoiler for added downforce. Rolling on 20-inch Aesir alloy wheels, the EVO Spyder commands attention from every angle.