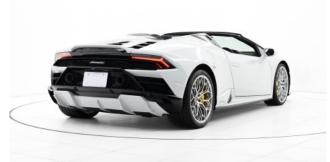

#### **Exterior:**

The **2023 Lamborghini Huracán EVO Spyder** embodies open-top Italian supercar perfection with a dramatic, aerodynamic design. Its low, aggressive stance features sharp Y-shaped LED headlights, large front air intakes, and a retractable soft-top roof that opens in just 17 seconds at speeds up to 50 km/h. The rear end sports a sculpted diffuser, center-exit exhaust pipes, and an integrated spoiler for added downforce. Rolling on 20-inch Aesir alloy wheels, the EVO Spyder commands attention from every angle.