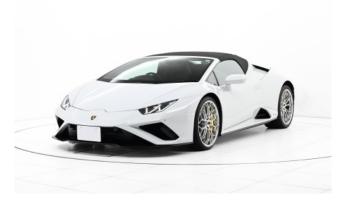

#### **Exterior:**

The **2023 Lamborghini Huracán EVO Spyder** embodies open-top Italian supercar perfection with a dramatic, aerodynamic design. Its low, aggressive stance features sharp Y-shaped LED headlights, large front air intakes, and a retractable soft-top roof that opens in just 17 seconds at speeds up to 50 km/h. The rear end sports a sculpted diffuser, center-exit exhaust pipes, and an integrated spoiler for added downforce. Rolling on 20-inch Aesir alloy wheels, the EVO Spyder commands attention from every angle.

#### **Performance and Efficiency:**

At its heart is a naturally aspirated **5.2-liter V10 engine** producing **631 horsepower (470 kW)** and **600 Nm of torque**. Mated to a 7-speed dual-clutch transmission and **all-wheel drive**, the Huracán EVO Spyder accelerates from **0 to 100 km/h in just 3.1 seconds**, with a top speed of over **325 km/h**. The Lamborghini Dinamica Veicolo Integrata (LDVI) system intelligently coordinates dynamic systems—including torque vectoring and rear-wheel steering—for optimal cornering and stability at all speeds.