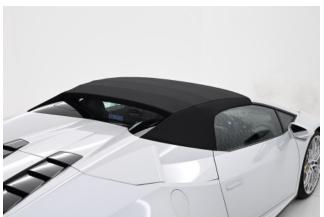

#### **Exterior:**

The **2023 Lamborghini Huracán EVO Spyder** embodies open-top Italian supercar perfection with a dramatic, aerodynamic design. Its low, aggressive stance features sharp Y-shaped LED headlights, large front air intakes, and a retractable soft-top roof that opens in just 17 seconds at speeds up to 50 km/h. The rear end sports a sculpted diffuser, center-exit exhaust pipes, and an integrated spoiler for added downforce. Rolling on 20-inch Aesir alloy wheels, the EVO Spyder commands attention from every angle.