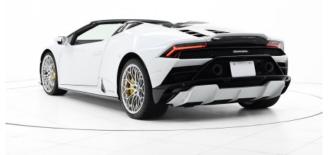

#### **Exterior:**

The **2023 Lamborghini Huracán EVO Spyder** embodies open-top Italian supercar perfection with a dramatic, aerodynamic design. Its low, aggressive stance features sharp Y-shaped LED headlights, large front air intakes, and a retractable soft-top roof that opens in just 17 seconds at speeds up to 50 km/h. The rear end sports a sculpted diffuser, center-exit exhaust pipes, and an integrated spoiler for added downforce. Rolling on 20-inch Aesir alloy wheels, the EVO Spyder commands attention from every angle.