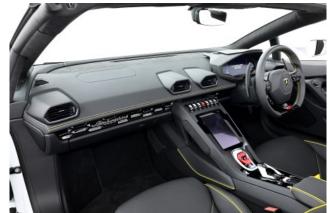

#### **Interior and Features:**

The cabin blends high-performance functionality with refined luxury. **Sport seats** upholstered in leather and Alcantara provide support during spirited driving, while the **8.4-inch HMI touchscreen** offers control over navigation, media, and climate. Apple CarPlay is supported, and the digital instrument cluster keeps key driving data front and center. A rear power window acts as both wind deflector and an acoustic amplifier for the iconic V10 soundtrack.