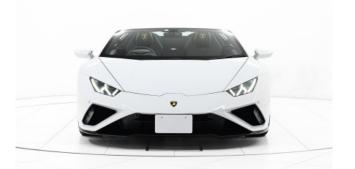

#### **Exterior:**

The **2023 Lamborghini Huracán EVO Spyder** embodies open-top Italian supercar perfection with a dramatic, aerodynamic design. Its low, aggressive stance features sharp Y-shaped LED headlights, large front air intakes, and a retractable soft-top roof that opens in just 17 seconds at speeds up to 50 km/h. The rear end sports a sculpted diffuser, center-exit exhaust pipes, and an integrated spoiler for added downforce. Rolling on 20-inch Aesir alloy wheels, the EVO Spyder commands attention from every angle.