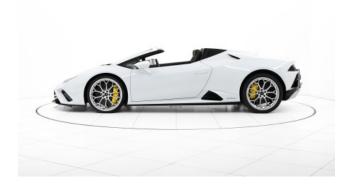

#### **Exterior:**

The **2023 Lamborghini Huracán EVO Spyder** embodies open-top Italian supercar perfection with a dramatic, aerodynamic design. Its low, aggressive stance features sharp Y-shaped LED headlights, large front air intakes, and a retractable soft-top roof that opens in just 17 seconds at speeds up to 50 km/h. The rear end sports a sculpted diffuser, center-exit exhaust pipes, and an integrated spoiler for added downforce. Rolling on 20-inch Aesir alloy wheels, the EVO Spyder commands attention from every angle.