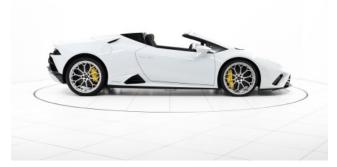

#### **Exterior:**

The **2023 Lamborghini Huracán EVO Spyder** embodies open-top Italian supercar perfection with a dramatic, aerodynamic design. Its low, aggressive stance features sharp Y-shaped LED headlights, large front air intakes, and a retractable soft-top roof that opens in just 17 seconds at speeds up to 50 km/h. The rear end sports a sculpted diffuser, center-exit exhaust pipes, and an integrated spoiler for added downforce. Rolling on 20-inch Aesir alloy wheels, the EVO Spyder commands attention from every angle.