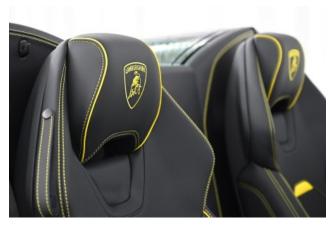

#### **Interior and Features:**

The cabin blends high-performance functionality with refined luxury. **Sport seats** upholstered in leather and Alcantara provide support during spirited driving, while the **8.4-inch HMI touchscreen** offers control over navigation, media, and climate. Apple CarPlay is supported, and the digital instrument cluster keeps key driving data front and center. A rear power window acts as both wind deflector and an acoustic amplifier for the iconic V10 soundtrack.