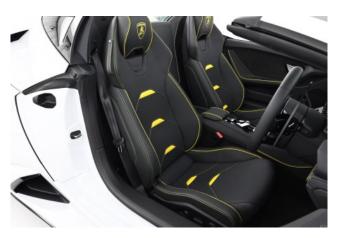

#### **Interior and Features:**

The cabin blends high-performance functionality with refined luxury. **Sport seats** upholstered in leather and Alcantara provide support during spirited driving, while the **8.4-inch HMI touchscreen** offers control over navigation, media, and climate. Apple CarPlay is supported, and the digital instrument cluster keeps key driving data front and center. A rear power window acts as both wind deflector and an acoustic amplifier for the iconic V10 soundtrack.