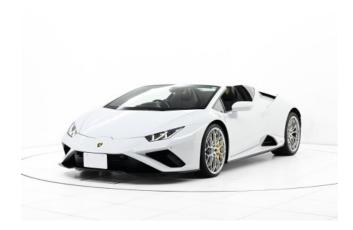

#### **Exterior:**

The **2023 Lamborghini Huracán EVO Spyder** embodies open-top Italian supercar perfection with a dramatic, aerodynamic design. Its low, aggressive stance features sharp Y-shaped LED headlights, large front air intakes, and a retractable soft-top roof that opens in just 17 seconds at speeds up to 50 km/h. The rear end sports a sculpted diffuser, center-exit exhaust pipes, and an integrated spoiler for added downforce. Rolling on 20-inch Aesir alloy wheels, the EVO Spyder commands attention from every angle.