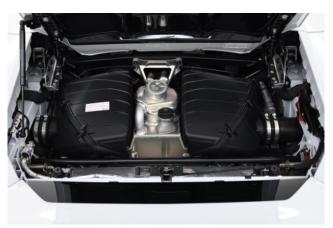

#### **Performance and Efficiency:**

At its heart is a naturally aspirated **5.2-liter V10 engine** producing **631 horsepower (470 kW)** and **600 Nm of torque**. Mated to a 7-speed dual-clutch transmission and **all-wheel drive**, the Huracán EVO Spyder accelerates from **0 to 100 km/h in just 3.1 seconds**, with a top speed of over **325 km/h**. The Lamborghini Dinamica Veicolo Integrata (LDVI) system intelligently coordinates dynamic systems—including torque vectoring and rear-wheel steering—for optimal cornering and stability at all speeds.