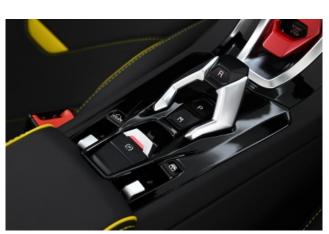

#### **Interior and Features:**

The cabin blends high-performance functionality with refined luxury. **Sport seats** upholstered in leather and Alcantara provide support during spirited driving, while the **8.4-inch HMI touchscreen** offers control over navigation, media, and climate. Apple CarPlay is supported, and the digital instrument cluster keeps key driving data front and center. A rear power window acts as both wind deflector and an acoustic amplifier for the iconic V10 soundtrack.