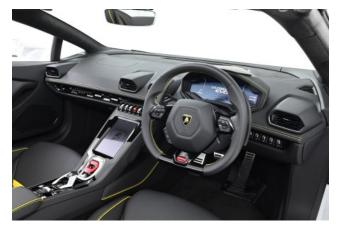

#### **Interior and Features:**

The cabin blends high-performance functionality with refined luxury. **Sport seats** upholstered in leather and Alcantara provide support during spirited driving, while the **8.4-inch HMI touchscreen** offers control over navigation, media, and climate. Apple CarPlay is supported, and the digital instrument cluster keeps key driving data front and center. A rear power window acts as both wind deflector and an acoustic amplifier for the iconic V10 soundtrack.