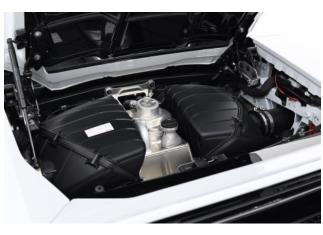

#### **Performance and Efficiency:**

At its heart is a naturally aspirated **5.2-liter V10 engine** producing **631 horsepower (470 kW)** and **600 Nm of torque**. Mated to a 7-speed dual-clutch transmission and **all-wheel drive**, the Huracán EVO Spyder accelerates from **0 to 100 km/h in just 3.1 seconds**, with a top speed of over **325 km/h**. The Lamborghini Dinamica Veicolo Integrata (LDVI) system intelligently coordinates dynamic systems—including torque vectoring and rear-wheel steering—for optimal cornering and stability at all speeds.