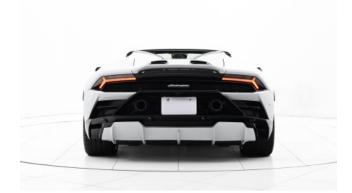

#### **Exterior:**

The **2023 Lamborghini Huracán EVO Spyder** embodies open-top Italian supercar perfection with a dramatic, aerodynamic design. Its low, aggressive stance features sharp Y-shaped LED headlights, large front air intakes, and a retractable soft-top roof that opens in just 17 seconds at speeds up to 50 km/h. The rear end sports a sculpted diffuser, center-exit exhaust pipes, and an integrated spoiler for added downforce. Rolling on 20-inch Aesir alloy wheels, the EVO Spyder commands attention from every angle.