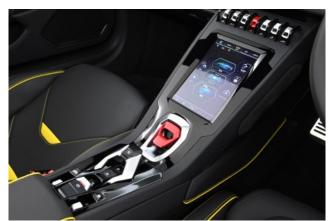

#### **Interior and Features:**

The cabin blends high-performance functionality with refined luxury. **Sport seats** upholstered in leather and Alcantara provide support during spirited driving, while the **8.4-inch HMI touchscreen** offers control over navigation, media, and climate. Apple CarPlay is supported, and the digital instrument cluster keeps key driving data front and center. A rear power window acts as both wind deflector and an acoustic amplifier for the iconic V10 soundtrack.