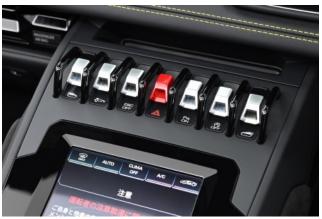

#### **Interior and Features:**

The cabin blends high-performance functionality with refined luxury. **Sport seats** upholstered in leather and Alcantara provide support during spirited driving, while the **8.4-inch HMI touchscreen** offers control over navigation, media, and climate. Apple CarPlay is supported, and the digital instrument cluster keeps key driving data front and center. A rear power window acts as both wind deflector and an acoustic amplifier for the iconic V10 soundtrack.