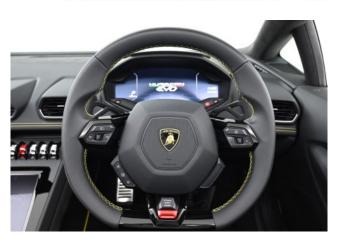

#### **Interior and Features:**

The cabin blends high-performance functionality with refined luxury. **Sport seats** upholstered in leather and Alcantara provide support during spirited driving, while the **8.4-inch HMI touchscreen** offers control over navigation, media, and climate. Apple CarPlay is supported, and the digital instrument cluster keeps key driving data front and center. A rear power window acts as both wind deflector and an acoustic amplifier for the iconic V10 soundtrack.