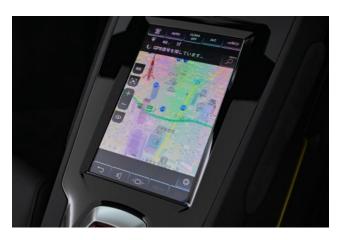

#### **Interior and Features:**

The cabin blends high-performance functionality with refined luxury. **Sport seats** upholstered in leather and Alcantara provide support during spirited driving, while the **8.4-inch HMI touchscreen** offers control over navigation, media, and climate. Apple CarPlay is supported, and the digital instrument cluster keeps key driving data front and center. A rear power window acts as both wind deflector and an acoustic amplifier for the iconic V10 soundtrack.