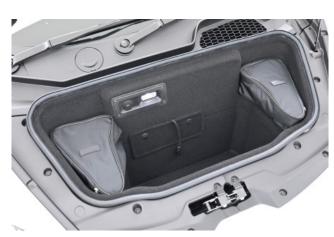

#### **Interior and Features:**

The cabin blends high-performance functionality with refined luxury. **Sport seats** upholstered in leather and Alcantara provide support during spirited driving, while the **8.4-inch HMI touchscreen** offers control over navigation, media, and climate. Apple CarPlay is supported, and the digital instrument cluster keeps key driving data front and center. A rear power window acts as both wind deflector and an acoustic amplifier for the iconic V10 soundtrack.