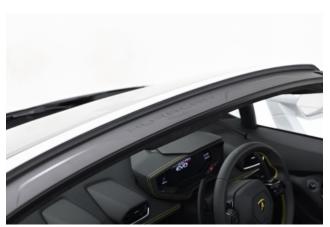

#### **Interior and Features:**

The cabin blends high-performance functionality with refined luxury. **Sport seats** upholstered in leather and Alcantara provide support during spirited driving, while the **8.4-inch HMI touchscreen** offers control over navigation, media, and climate. Apple CarPlay is supported, and the digital instrument cluster keeps key driving data front and center. A rear power window acts as both wind deflector and an acoustic amplifier for the iconic V10 soundtrack.