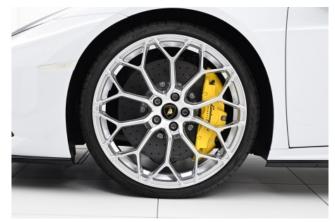

#### **Exterior:**

The **2023 Lamborghini Huracán EVO Spyder** embodies open-top Italian supercar perfection with a dramatic, aerodynamic design. Its low, aggressive stance features sharp Y-shaped LED headlights, large front air intakes, and a retractable soft-top roof that opens in just 17 seconds at speeds up to 50 km/h. The rear end sports a sculpted diffuser, center-exit exhaust pipes, and an integrated spoiler for added downforce. Rolling on 20-inch Aesir alloy wheels, the EVO Spyder commands attention from every angle.

## **Technology and Safety:**

The EVO Spyder includes **adaptive LED lighting**, **front and rear parking sensors**, a **rear-view camera**, and **ESC with traction control**. Carbon-ceramic brakes ensure exceptional stopping power, while the chassis and software combine to deliver superior responsiveness. Open-air exhilaration meets everyday usability, making the Huracán EVO Spyder one of the most balanced supercars in Lamborghini's lineup.