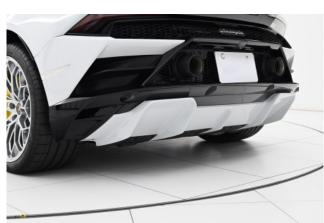

#### **Exterior:**

The **2023 Lamborghini Huracán EVO Spyder** embodies open-top Italian supercar perfection with a dramatic, aerodynamic design. Its low, aggressive stance features sharp Y-shaped LED headlights, large front air intakes, and a retractable soft-top roof that opens in just 17 seconds at speeds up to 50 km/h. The rear end sports a sculpted diffuser, center-exit exhaust pipes, and an integrated spoiler for added downforce. Rolling on 20-inch Aesir alloy wheels, the EVO Spyder commands attention from every angle.