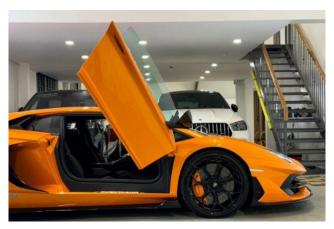

## Lamborghini Aventador SVJ ISR 01/2021

Exterior & Wheels: Finished in Arancio Atlas, complemented by 20-inch front and 21-inch rear Nireo Forged Titanium Alloy Wheels with Central Locking. Features Pirelli P Zero Tyres, Rocker Cover in Shiny Black, and T-Shaped Engine Cover in Polycarbonate. The Style Package (added extra) enhances the exterior's aggressive look, and the roof is painted in body color. The front bumper features carbon fiber elements for a more aerodynamic appearance.