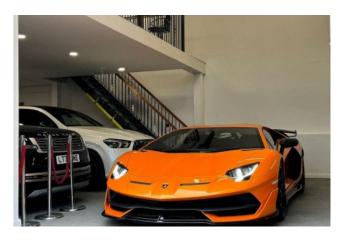

## Lamborghini Aventador SVJ ISR 01/2021

Exterior & Wheels: Finished in Arancio Atlas, complemented by 20-inch front and 21-inch rear Nireo Forged Titanium Alloy Wheels with Central Locking. Features Pirelli P Zero Tyres, Rocker Cover in Shiny Black, and T-Shaped Engine Cover in Polycarbonate. The Style Package (added extra) enhances the exterior's aggressive look, and the roof is painted in body color. The front bumper features carbon fiber elements for a more aerodynamic appearance.

Performance & Handling: Features Black Rear Suspension Springs, Front Lifting System, and Bi-Xenon Headlights for improved visibility. ESC - Electronic Stability Control ensures optimal handling in all conditions.