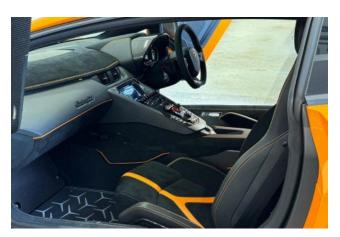

Interior & Comfort: The cabin is finished in Nero Ade Leather with Contrast Stitching. Equipped with Sport Bucket Seats, Branding Package with Alcantara, Interior Carbon Fibre Package, and an Aluminium Footplate. The SVJ Interior adds a race-inspired finish. Heated and electrically adjustable front seats ensure comfort on both road and track.

Technology & Safety: Includes Rear View Camera, Parking Sensors, and Visibility & Light Pack for enhanced driving assistance. Bluetooth Preparation allows seamless connectivity.