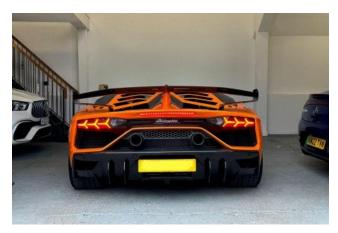

## Lamborghini Aventador SVJ ISR 01/2021

Exterior & Wheels: Finished in Arancio Atlas, complemented by 20-inch front and 21-inch rear Nireo Forged Titanium Alloy Wheels with Central Locking. Features Pirelli P Zero Tyres, Rocker Cover in Shiny Black, and T-Shaped Engine Cover in Polycarbonate. The Style Package (added extra) enhances the exterior's aggressive look, and the roof is painted in body color. The front bumper features carbon fiber elements for a more aerodynamic appearance.

Performance & Handling: Features Black Rear Suspension Springs, Front Lifting System, and Bi-Xenon Headlights for improved visibility. ESC - Electronic Stability Control ensures optimal handling in all conditions.