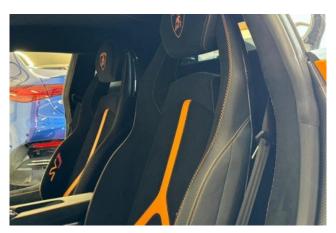

Interior & Comfort: The cabin is finished in Nero Ade Leather with Contrast Stitching. Equipped with Sport Bucket Seats, Branding Package with Alcantara, Interior Carbon Fibre Package, and an Aluminium Footplate. The SVJ Interior adds a race-inspired finish. Heated and electrically adjustable front seats ensure comfort on both road and track.