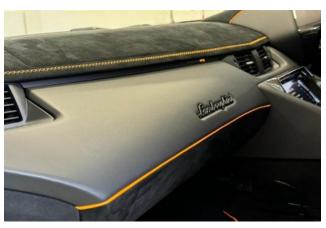

Interior & Comfort: The cabin is finished in Nero Ade Leather with Contrast Stitching. Equipped with Sport Bucket Seats, Branding Package with Alcantara, Interior Carbon Fibre Package, and an Aluminium Footplate. The SVJ Interior adds a race-inspired finish. Heated and electrically adjustable front seats ensure comfort on both road and track.