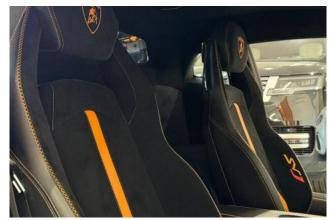

Interior & Comfort: The cabin is finished in Nero Ade Leather with Contrast Stitching. Equipped with Sport Bucket Seats, Branding Package with Alcantara, Interior Carbon Fibre Package, and an Aluminium Footplate. The SVJ Interior adds a race-inspired finish. Heated and electrically adjustable front seats ensure comfort on both road and track.