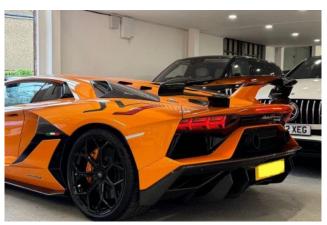

## Lamborghini Aventador SVJ ISR 01/2021

Exterior & Wheels: Finished in Arancio Atlas, complemented by 20-inch front and 21-inch rear Nireo Forged Titanium Alloy Wheels with Central Locking. Features Pirelli P Zero Tyres, Rocker Cover in Shiny Black, and T-Shaped Engine Cover in Polycarbonate. The Style Package (added extra) enhances the exterior's aggressive look, and the roof is painted in body color. The front bumper features carbon fiber elements for a more aerodynamic appearance.