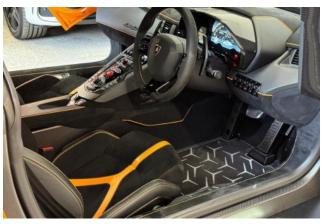

Interior & Comfort: The cabin is finished in Nero Ade Leather with Contrast Stitching. Equipped with Sport Bucket Seats, Branding Package with Alcantara, Interior Carbon Fibre Package, and an Aluminium Footplate. The SVJ Interior adds a race-inspired finish. Heated and electrically adjustable front seats ensure comfort on both road and track.