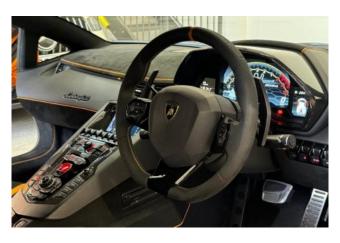

Interior & Comfort: The cabin is finished in Nero Ade Leather with Contrast Stitching. Equipped with Sport Bucket Seats, Branding Package with Alcantara, Interior Carbon Fibre Package, and an Aluminium Footplate. The SVJ Interior adds a race-inspired finish. Heated and electrically adjustable front seats ensure comfort on both road and track.

Technology & Safety: Includes Rear View Camera, Parking Sensors, and Visibility & Light Pack for enhanced driving assistance. Bluetooth Preparation allows seamless connectivity.