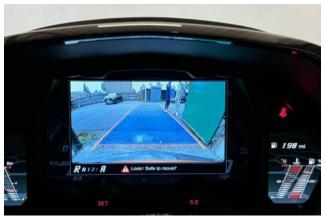

Technology & Safety: Includes Rear View Camera, Parking Sensors, and Visibility & Light Pack for enhanced driving assistance. Bluetooth Preparation allows seamless connectivity.