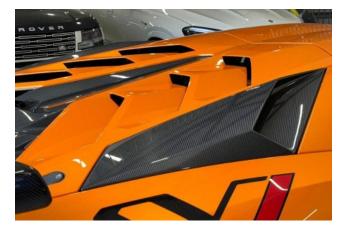

## Lamborghini Aventador SVJ ISR 01/2021

Exterior & Wheels: Finished in Arancio Atlas, complemented by 20-inch front and 21-inch rear Nireo Forged Titanium Alloy Wheels with Central Locking. Features Pirelli P Zero Tyres, Rocker Cover in Shiny Black, and T-Shaped Engine Cover in Polycarbonate. The Style Package (added extra) enhances the exterior's aggressive look, and the roof is painted in body color. The front bumper features carbon fiber elements for a more aerodynamic appearance.