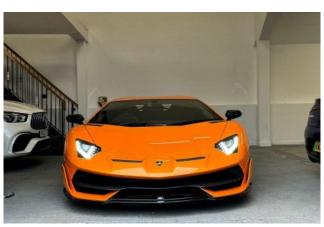

## Lamborghini Aventador SVJ ISR 01/2021

Exterior & Wheels: Finished in Arancio Atlas, complemented by 20-inch front and 21-inch rear Nireo Forged Titanium Alloy Wheels with Central Locking. Features Pirelli P Zero Tyres, Rocker Cover in Shiny Black, and T-Shaped Engine Cover in Polycarbonate. The Style Package (added extra) enhances the exterior's aggressive look, and the roof is painted in body color. The front bumper features carbon fiber elements for a more aerodynamic appearance.

Performance & Handling: Features Black Rear Suspension Springs, Front Lifting System, and Bi-Xenon Headlights for improved visibility. ESC - Electronic Stability Control ensures optimal handling in all conditions.