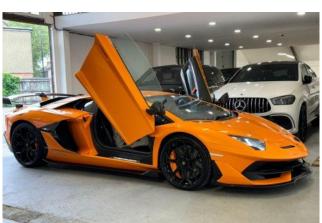

## Lamborghini Aventador SVJ ISR 01/2021

Exterior & Wheels: Finished in Arancio Atlas, complemented by 20-inch front and 21-inch rear Nireo Forged Titanium Alloy Wheels with Central Locking. Features Pirelli P Zero Tyres, Rocker Cover in Shiny Black, and T-Shaped Engine Cover in Polycarbonate. The Style Package (added extra) enhances the exterior's aggressive look, and the roof is painted in body color. The front bumper features carbon fiber elements for a more aerodynamic appearance.