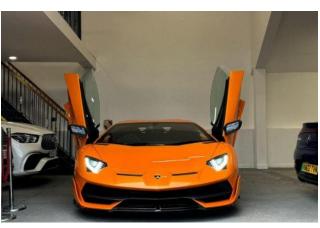

## Lamborghini Aventador SVJ ISR 01/2021

Exterior & Wheels: Finished in Arancio Atlas, complemented by 20-inch front and 21-inch rear Nireo Forged Titanium Alloy Wheels with Central Locking. Features Pirelli P Zero Tyres, Rocker Cover in Shiny Black, and T-Shaped Engine Cover in Polycarbonate. The Style Package (added extra) enhances the exterior's aggressive look, and the roof is painted in body color. The front bumper features carbon fiber elements for a more aerodynamic appearance.

Performance & Handling: Features Black Rear Suspension Springs, Front Lifting System, and Bi-Xenon Headlights for improved visibility. ESC - Electronic Stability Control ensures optimal handling in all conditions.