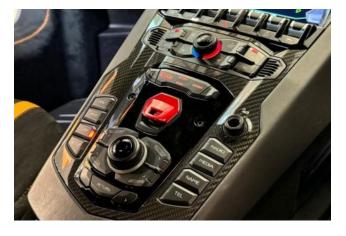

Interior & Comfort: The cabin is finished in Nero Ade Leather with Contrast Stitching. Equipped with Sport Bucket Seats, Branding Package with Alcantara, Interior Carbon Fibre Package, and an Aluminium Footplate. The SVJ Interior adds a race-inspired finish. Heated and electrically adjustable front seats ensure comfort on both road and track.

Performance & Handling: Features Black Rear Suspension Springs, Front Lifting System, and Bi-Xenon Headlights for improved visibility. ESC - Electronic Stability Control ensures optimal handling in all conditions.

Technology & Safety: Includes Rear View Camera, Parking Sensors, and Visibility & Light Pack for enhanced driving assistance. Bluetooth Preparation allows seamless connectivity.