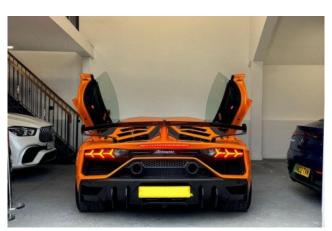

## Lamborghini Aventador SVJ ISR 01/2021

Exterior & Wheels: Finished in Arancio Atlas, complemented by 20-inch front and 21-inch rear Nireo Forged Titanium Alloy Wheels with Central Locking. Features Pirelli P Zero Tyres, Rocker Cover in Shiny Black, and T-Shaped Engine Cover in Polycarbonate. The Style Package (added extra) enhances the exterior's aggressive look, and the roof is painted in body color. The front bumper features carbon fiber elements for a more aerodynamic appearance.

Interior & Comfort: The cabin is finished in Nero Ade Leather with Contrast Stitching. Equipped with Sport Bucket Seats, Branding Package with Alcantara, Interior Carbon Fibre Package, and an Aluminium Footplate. The SVJ Interior adds a race-inspired finish. Heated and electrically adjustable front seats ensure comfort on both road and track.