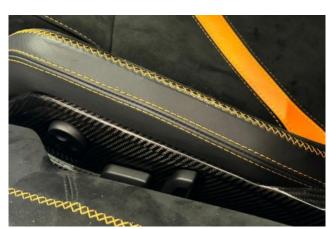

Interior & Comfort: The cabin is finished in Nero Ade Leather with Contrast Stitching. Equipped with Sport Bucket Seats, Branding Package with Alcantara, Interior Carbon Fibre Package, and an Aluminium Footplate. The SVJ Interior adds a race-inspired finish. Heated and electrically adjustable front seats ensure comfort on both road and track.