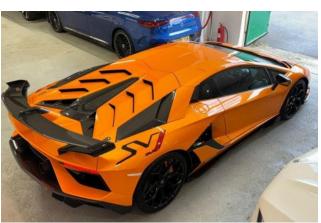

## Lamborghini Aventador SVJ ISR 01/2021

Exterior & Wheels: Finished in Arancio Atlas, complemented by 20-inch front and 21-inch rear Nireo Forged Titanium Alloy Wheels with Central Locking. Features Pirelli P Zero Tyres, Rocker Cover in Shiny Black, and T-Shaped Engine Cover in Polycarbonate. The Style Package (added extra) enhances the exterior's aggressive look, and the roof is painted in body color. The front bumper features carbon fiber elements for a more aerodynamic appearance.