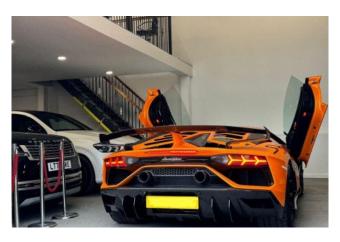

## Lamborghini Aventador SVJ ISR 01/2021

Exterior & Wheels: Finished in Arancio Atlas, complemented by 20-inch front and 21-inch rear Nireo Forged Titanium Alloy Wheels with Central Locking. Features Pirelli P Zero Tyres, Rocker Cover in Shiny Black, and T-Shaped Engine Cover in Polycarbonate. The Style Package (added extra) enhances the exterior's aggressive look, and the roof is painted in body color. The front bumper features carbon fiber elements for a more aerodynamic appearance.

Interior & Comfort: The cabin is finished in Nero Ade Leather with Contrast Stitching. Equipped with Sport Bucket Seats, Branding Package with Alcantara, Interior Carbon Fibre Package, and an Aluminium Footplate. The SVJ Interior adds a race-inspired finish. Heated and electrically adjustable front seats ensure comfort on both road and track.