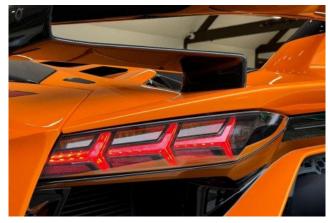

## Lamborghini Aventador SVJ ISR 01/2021

Exterior & Wheels: Finished in Arancio Atlas, complemented by 20-inch front and 21-inch rear Nireo Forged Titanium Alloy Wheels with Central Locking. Features Pirelli P Zero Tyres, Rocker Cover in Shiny Black, and T-Shaped Engine Cover in Polycarbonate. The Style Package (added extra) enhances the exterior's aggressive look, and the roof is painted in body color. The front bumper features carbon fiber elements for a more aerodynamic appearance.

Performance & Handling: Features Black Rear Suspension Springs, Front Lifting System, and Bi-Xenon Headlights for improved visibility. ESC - Electronic Stability Control ensures optimal handling in all conditions.