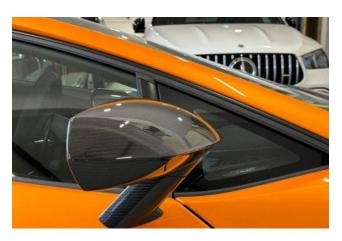

## Lamborghini Aventador SVJ ISR 01/2021

Exterior & Wheels: Finished in Arancio Atlas, complemented by 20-inch front and 21-inch rear Nireo Forged Titanium Alloy Wheels with Central Locking. Features Pirelli P Zero Tyres, Rocker Cover in Shiny Black, and T-Shaped Engine Cover in Polycarbonate. The Style Package (added extra) enhances the exterior's aggressive look, and the roof is painted in body color. The front bumper features carbon fiber elements for a more aerodynamic appearance.