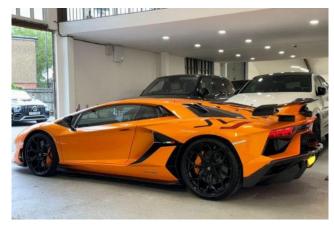

## Lamborghini Aventador SVJ ISR 01/2021

Exterior & Wheels: Finished in Arancio Atlas, complemented by 20-inch front and 21-inch rear Nireo Forged Titanium Alloy Wheels with Central Locking. Features Pirelli P Zero Tyres, Rocker Cover in Shiny Black, and T-Shaped Engine Cover in Polycarbonate. The Style Package (added extra) enhances the exterior's aggressive look, and the roof is painted in body color. The front bumper features carbon fiber elements for a more aerodynamic appearance.