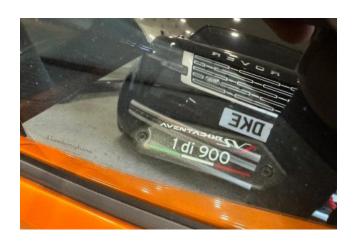

## Lamborghini Aventador, 2021

## Lamborghini Aventador SVJ ISR 01/2021

Exterior & Wheels: Finished in Arancio Atlas, complemented by 20-inch front and 21-inch rear Nireo Forged Titanium Alloy Wheels with Central Locking. Features Pirelli P Zero Tyres, Rocker Cover in Shiny Black, and T-Shaped Engine Cover in Polycarbonate. The Style Package (added extra) enhances the exterior's aggressive look, and the roof is painted in body color. The front bumper features carbon fiber elements for a more aerodynamic appearance.