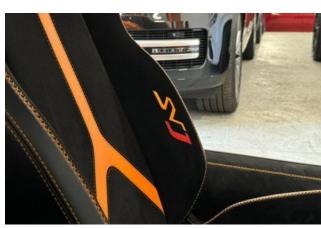

Interior & Comfort: The cabin is finished in Nero Ade Leather with Contrast Stitching. Equipped with Sport Bucket Seats, Branding Package with Alcantara, Interior Carbon Fibre Package, and an Aluminium Footplate. The SVJ Interior adds a race-inspired finish. Heated and electrically adjustable front seats ensure comfort on both road and track.