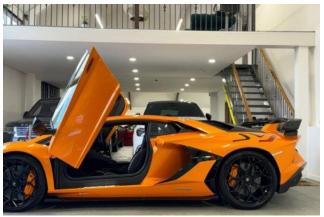

Interior & Comfort: The cabin is finished in Nero Ade Leather with Contrast Stitching. Equipped with Sport Bucket Seats, Branding Package with Alcantara, Interior Carbon Fibre Package, and an Aluminium Footplate. The SVJ Interior adds a race-inspired finish. Heated and electrically adjustable front seats ensure comfort on both road and track.