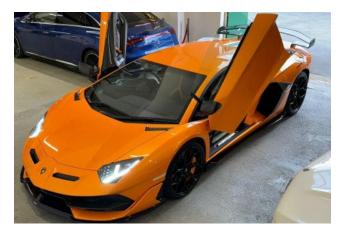

## Lamborghini Aventador SVJ ISR 01/2021

Exterior & Wheels: Finished in Arancio Atlas, complemented by 20-inch front and 21-inch rear Nireo Forged Titanium Alloy Wheels with Central Locking. Features Pirelli P Zero Tyres, Rocker Cover in Shiny Black, and T-Shaped Engine Cover in Polycarbonate. The Style Package (added extra) enhances the exterior's aggressive look, and the roof is painted in body color. The front bumper features carbon fiber elements for a more aerodynamic appearance.