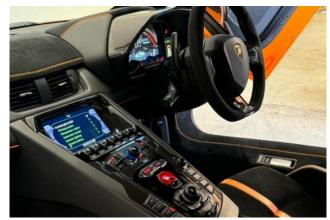

Interior & Comfort: The cabin is finished in Nero Ade Leather with Contrast Stitching. Equipped with Sport Bucket Seats, Branding Package with Alcantara, Interior Carbon Fibre Package, and an Aluminium Footplate. The SVJ Interior adds a race-inspired finish. Heated and electrically adjustable front seats ensure comfort on both road and track.

Performance & Handling: Features Black Rear Suspension Springs, Front Lifting System, and Bi-Xenon Headlights for improved visibility. ESC - Electronic Stability Control ensures optimal handling in all conditions.

Technology & Safety: Includes Rear View Camera, Parking Sensors, and Visibility & Light Pack for enhanced driving assistance. Bluetooth Preparation allows seamless connectivity.