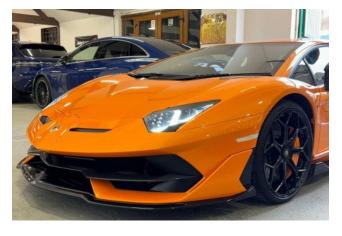

## Lamborghini Aventador SVJ ISR 01/2021

Exterior & Wheels: Finished in Arancio Atlas, complemented by 20-inch front and 21-inch rear Nireo Forged Titanium Alloy Wheels with Central Locking. Features Pirelli P Zero Tyres, Rocker Cover in Shiny Black, and T-Shaped Engine Cover in Polycarbonate. The Style Package (added extra) enhances the exterior's aggressive look, and the roof is painted in body color. The front bumper features carbon fiber elements for a more aerodynamic appearance.

Performance & Handling: Features Black Rear Suspension Springs, Front Lifting System, and Bi-Xenon Headlights for improved visibility. ESC - Electronic Stability Control ensures optimal handling in all conditions.