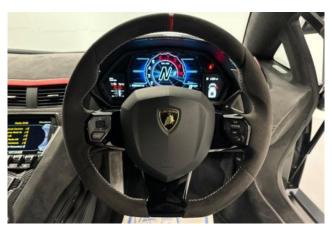

Interior & Comfort: The Ad Personam Alcantara Interior is finished in Nero Cosmus with Rosso Alala Contrast Stitching (added extra). Features Electric Heated Comfort Seats with Lumbar Support and Carbon Details, Full Carbon Fibre Interior Package, Shiny Carbon Fibre Seat Backs, and Branding Package with Alcantara. Embossed Lamborghini Shield on Headrests and Start Engine Button on Tunnel add a bespoke touch.

Technology & Safety: Features Lamborghini Sensonum Sound System (added extra), Lamborghini Telemetry (added extra), NavTrak Pro ADR (added extra), and Navigation & Infotainment System with a 7-inch TFT Display. Equipped with Front & Rear Parking Sensors with Rear View Camera (added extra), Visibility & Light Package, Bi-Xenon Headlights with Washer, and Garage Door Opener (added extra).