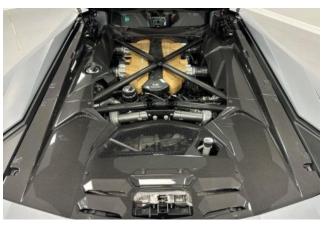

## Lamborghini Aventador LP 780-4 Ultimae 05/2022

Exterior & Wheels: Finished in Grigio Acheso Matt Ad Personam Paint, complemented by the Ultimae Livery Pack in Rosso. Equipped with 20-inch front and 21-inch rear Leirion Forged Rims in Shiny Black (added extra) and Pirelli P-Zero Corsa Tyres. Features Matt Carbon Fibre Front Spoiler, Matt Carbon Fibre Rear Bumper, Fixed Air Intake in Matt Carbon Fibre, and C-Pillar Intakes & Front Bonnet Air Outlets in Matt Carbon (added extra). Tailpipes in Matt Black (added extra) complete the aggressive exterior.

Performance & Handling: Features Magneto-Rheological Suspension with Lifting System, Carbon Ceramic Brakes with Rosso Calipers (added extra), Carbon Fibre Monocoque with Aluminium Front & Rear Frames, and Lamborghini Dynamic Steering (LDS).