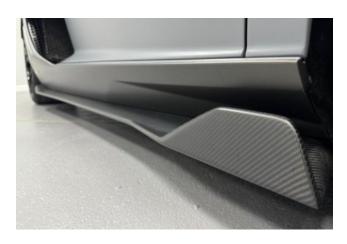

## Lamborghini Aventador LP 780-4 Ultimae 05/2022

Exterior & Wheels: Finished in Grigio Acheso Matt Ad Personam Paint, complemented by the Ultimae Livery Pack in Rosso. Equipped with 20-inch front and 21-inch rear Leirion Forged Rims in Shiny Black (added extra) and Pirelli P-Zero Corsa Tyres. Features Matt Carbon Fibre Front Spoiler, Matt Carbon Fibre Rear Bumper, Fixed Air Intake in Matt Carbon Fibre, and C-Pillar Intakes & Front Bonnet Air Outlets in Matt Carbon (added extra). Tailpipes in Matt Black (added extra) complete the aggressive exterior.