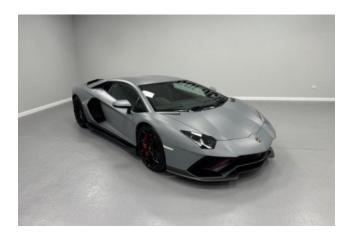

## Lamborghini Aventador LP 780-4 Ultimae 05/2022

Exterior & Wheels: Finished in Grigio Acheso Matt Ad Personam Paint, complemented by the Ultimae Livery Pack in Rosso. Equipped with 20-inch front and 21-inch rear Leirion Forged Rims in Shiny Black (added extra) and Pirelli P-Zero Corsa Tyres. Features Matt Carbon Fibre Front Spoiler, Matt Carbon Fibre Rear Bumper, Fixed Air Intake in Matt Carbon Fibre, and C-Pillar Intakes & Front Bonnet Air Outlets in Matt Carbon (added extra). Tailpipes in Matt Black (added extra) complete the aggressive exterior.

Performance & Handling: Features Magneto-Rheological Suspension with Lifting System, Carbon Ceramic Brakes with Rosso Calipers (added extra), Carbon Fibre Monocoque with Aluminium Front & Rear Frames, and Lamborghini Dynamic Steering (LDS).