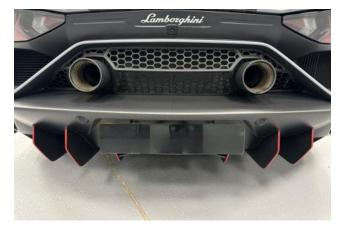

## Lamborghini Aventador LP 780-4 Ultimae 05/2022

Exterior & Wheels: Finished in Grigio Acheso Matt Ad Personam Paint, complemented by the Ultimae Livery Pack in Rosso. Equipped with 20-inch front and 21-inch rear Leirion Forged Rims in Shiny Black (added extra) and Pirelli P-Zero Corsa Tyres. Features Matt Carbon Fibre Front Spoiler, Matt Carbon Fibre Rear Bumper, Fixed Air Intake in Matt Carbon Fibre, and C-Pillar Intakes & Front Bonnet Air Outlets in Matt Carbon (added extra). Tailpipes in Matt Black (added extra) complete the aggressive exterior.