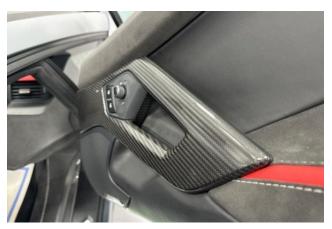

Interior & Comfort: The Ad Personam Alcantara Interior is finished in Nero Cosmus with Rosso Alala Contrast Stitching (added extra). Features Electric Heated Comfort Seats with Lumbar Support and Carbon Details, Full Carbon Fibre Interior Package, Shiny Carbon Fibre Seat Backs, and Branding Package with Alcantara. Embossed Lamborghini Shield on Headrests and Start Engine Button on Tunnel add a bespoke touch.