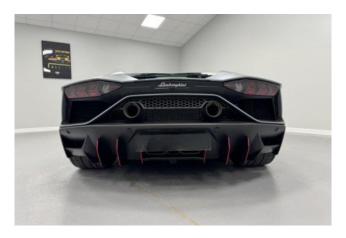

## Lamborghini Aventador LP 780-4 Ultimae 05/2022

Exterior & Wheels: Finished in Grigio Acheso Matt Ad Personam Paint, complemented by the Ultimae Livery Pack in Rosso. Equipped with 20-inch front and 21-inch rear Leirion Forged Rims in Shiny Black (added extra) and Pirelli P-Zero Corsa Tyres. Features Matt Carbon Fibre Front Spoiler, Matt Carbon Fibre Rear Bumper, Fixed Air Intake in Matt Carbon Fibre, and C-Pillar Intakes & Front Bonnet Air Outlets in Matt Carbon (added extra). Tailpipes in Matt Black (added extra) complete the aggressive exterior.