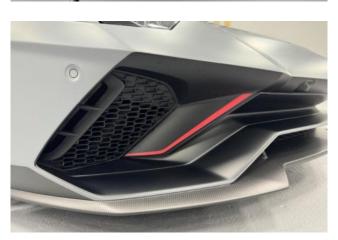

## Lamborghini Aventador LP 780-4 Ultimae 05/2022

Exterior & Wheels: Finished in Grigio Acheso Matt Ad Personam Paint, complemented by the Ultimae Livery Pack in Rosso. Equipped with 20-inch front and 21-inch rear Leirion Forged Rims in Shiny Black (added extra) and Pirelli P-Zero Corsa Tyres. Features Matt Carbon Fibre Front Spoiler, Matt Carbon Fibre Rear Bumper, Fixed Air Intake in Matt Carbon Fibre, and C-Pillar Intakes & Front Bonnet Air Outlets in Matt Carbon (added extra). Tailpipes in Matt Black (added extra) complete the aggressive exterior.