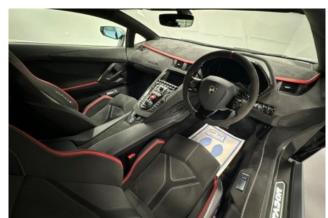

Interior & Comfort: The Ad Personam Alcantara Interior is finished in Nero Cosmus with Rosso Alala Contrast Stitching (added extra). Features Electric Heated Comfort Seats with Lumbar Support and Carbon Details, Full Carbon Fibre Interior Package, Shiny Carbon Fibre Seat Backs, and Branding Package with Alcantara. Embossed Lamborghini Shield on Headrests and Start Engine Button on Tunnel add a bespoke touch.

Technology & Safety: Features Lamborghini Sensonum Sound System (added extra), Lamborghini Telemetry (added extra), NavTrak Pro ADR (added extra), and Navigation & Infotainment System with a 7-inch TFT Display. Equipped with Front & Rear Parking Sensors with Rear View Camera (added extra), Visibility & Light Package, Bi-Xenon Headlights with Washer, and Garage Door Opener (added extra).