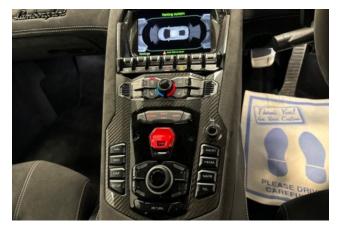

Interior & Comfort: The Ad Personam Alcantara Interior is finished in Nero Cosmus with Rosso Alala Contrast Stitching (added extra). Features Electric Heated Comfort Seats with Lumbar Support and Carbon Details, Full Carbon Fibre Interior Package, Shiny Carbon Fibre Seat Backs, and Branding Package with Alcantara. Embossed Lamborghini Shield on Headrests and Start Engine Button on Tunnel add a bespoke touch.

Performance & Handling: Features Magneto-Rheological Suspension with Lifting System, Carbon Ceramic Brakes with Rosso Calipers (added extra), Carbon Fibre Monocoque with Aluminium Front & Rear Frames, and Lamborghini Dynamic Steering (LDS).