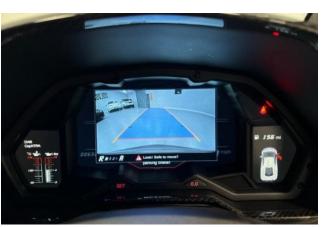

Technology & Safety: Features Lamborghini Sensonum Sound System (added extra), Lamborghini Telemetry (added extra), NavTrak Pro ADR (added extra), and Navigation & Infotainment System with a 7-inch TFT Display. Equipped with Front & Rear Parking Sensors with Rear View Camera (added extra), Visibility & Light Package, Bi-Xenon Headlights with Washer, and Garage Door Opener (added extra).