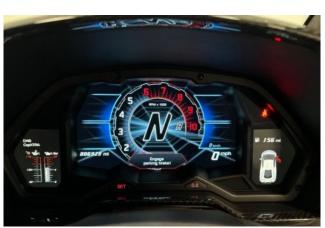

Technology & Safety: Features Lamborghini Sensonum Sound System (added extra), Lamborghini Telemetry (added extra), NavTrak Pro ADR (added extra), and Navigation & Infotainment System with a 7-inch TFT Display. Equipped with Front & Rear Parking Sensors with Rear View Camera (added extra), Visibility & Light Package, Bi-Xenon Headlights with Washer, and Garage Door Opener (added extra).