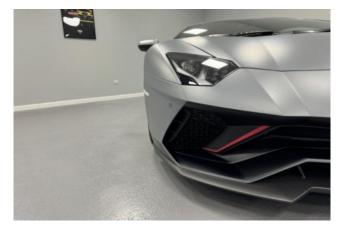

## Lamborghini Aventador LP 780-4 Ultimae 05/2022

Exterior & Wheels: Finished in Grigio Acheso Matt Ad Personam Paint, complemented by the Ultimae Livery Pack in Rosso. Equipped with 20-inch front and 21-inch rear Leirion Forged Rims in Shiny Black (added extra) and Pirelli P-Zero Corsa Tyres. Features Matt Carbon Fibre Front Spoiler, Matt Carbon Fibre Rear Bumper, Fixed Air Intake in Matt Carbon Fibre, and C-Pillar Intakes & Front Bonnet Air Outlets in Matt Carbon (added extra). Tailpipes in Matt Black (added extra) complete the aggressive exterior.