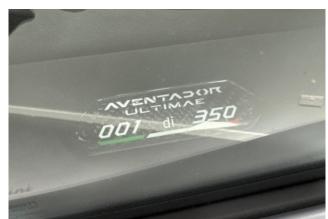

## Lamborghini Aventador, 2022

## Lamborghini Aventador LP 780-4 Ultimae 05/2022

Exterior & Wheels: Finished in Grigio Acheso Matt Ad Personam Paint, complemented by the Ultimae Livery Pack in Rosso. Equipped with 20-inch front and 21-inch rear Leirion Forged Rims in Shiny Black (added extra) and Pirelli P-Zero Corsa Tyres. Features Matt Carbon Fibre Front Spoiler, Matt Carbon Fibre Rear Bumper, Fixed Air Intake in Matt Carbon Fibre, and C-Pillar Intakes & Front Bonnet Air Outlets in Matt Carbon (added extra). Tailpipes in Matt Black (added extra) complete the aggressive exterior.