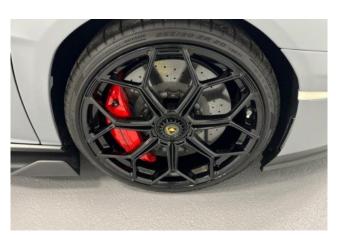

## Lamborghini Aventador LP 780-4 Ultimae 05/2022

Exterior & Wheels: Finished in Grigio Acheso Matt Ad Personam Paint, complemented by the Ultimae Livery Pack in Rosso. Equipped with 20-inch front and 21-inch rear Leirion Forged Rims in Shiny Black (added extra) and Pirelli P-Zero Corsa Tyres. Features Matt Carbon Fibre Front Spoiler, Matt Carbon Fibre Rear Bumper, Fixed Air Intake in Matt Carbon Fibre, and C-Pillar Intakes & Front Bonnet Air Outlets in Matt Carbon (added extra). Tailpipes in Matt Black (added extra) complete the aggressive exterior.

Performance & Handling: Features Magneto-Rheological Suspension with Lifting System, Carbon Ceramic Brakes with Rosso Calipers (added extra), Carbon Fibre Monocoque with Aluminium Front & Rear Frames, and Lamborghini Dynamic Steering (LDS).