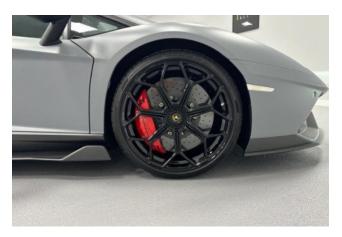

## Lamborghini Aventador LP 780-4 Ultimae 05/2022

Exterior & Wheels: Finished in Grigio Acheso Matt Ad Personam Paint, complemented by the Ultimae Livery Pack in Rosso. Equipped with 20-inch front and 21-inch rear Leirion Forged Rims in Shiny Black (added extra) and Pirelli P-Zero Corsa Tyres. Features Matt Carbon Fibre Front Spoiler, Matt Carbon Fibre Rear Bumper, Fixed Air Intake in Matt Carbon Fibre, and C-Pillar Intakes & Front Bonnet Air Outlets in Matt Carbon (added extra). Tailpipes in Matt Black (added extra) complete the aggressive exterior.

Performance & Handling: Features Magneto-Rheological Suspension with Lifting System, Carbon Ceramic Brakes with Rosso Calipers (added extra), Carbon Fibre Monocoque with Aluminium Front & Rear Frames, and Lamborghini Dynamic Steering (LDS).