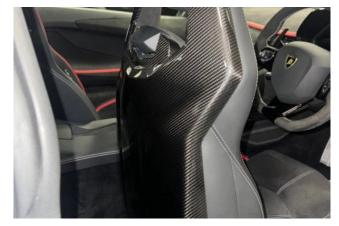

Interior & Comfort: The Ad Personam Alcantara Interior is finished in Nero Cosmus with Rosso Alala Contrast Stitching (added extra). Features Electric Heated Comfort Seats with Lumbar Support and Carbon Details, Full Carbon Fibre Interior Package, Shiny Carbon Fibre Seat Backs, and Branding Package with Alcantara. Embossed Lamborghini Shield on Headrests and Start Engine Button on Tunnel add a bespoke touch.