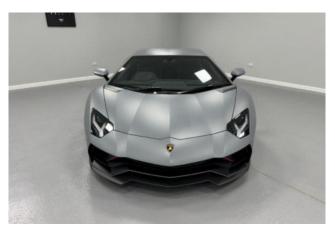

## Lamborghini Aventador LP 780-4 Ultimae 05/2022

Exterior & Wheels: Finished in Grigio Acheso Matt Ad Personam Paint, complemented by the Ultimae Livery Pack in Rosso. Equipped with 20-inch front and 21-inch rear Leirion Forged Rims in Shiny Black (added extra) and Pirelli P-Zero Corsa Tyres. Features Matt Carbon Fibre Front Spoiler, Matt Carbon Fibre Rear Bumper, Fixed Air Intake in Matt Carbon Fibre, and C-Pillar Intakes & Front Bonnet Air Outlets in Matt Carbon (added extra). Tailpipes in Matt Black (added extra) complete the aggressive exterior.