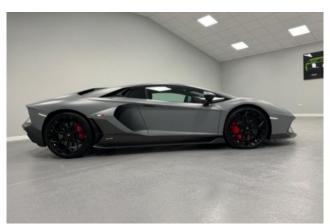

## Lamborghini Aventador LP 780-4 Ultimae 05/2022

Exterior & Wheels: Finished in Grigio Acheso Matt Ad Personam Paint, complemented by the Ultimae Livery Pack in Rosso. Equipped with 20-inch front and 21-inch rear Leirion Forged Rims in Shiny Black (added extra) and Pirelli P-Zero Corsa Tyres. Features Matt Carbon Fibre Front Spoiler, Matt Carbon Fibre Rear Bumper, Fixed Air Intake in Matt Carbon Fibre, and C-Pillar Intakes & Front Bonnet Air Outlets in Matt Carbon (added extra). Tailpipes in Matt Black (added extra) complete the aggressive exterior.