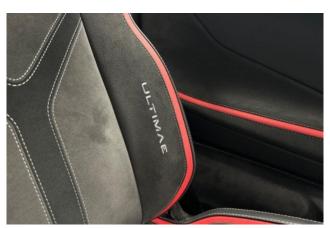

Interior & Comfort: The Ad Personam Alcantara Interior is finished in Nero Cosmus with Rosso Alala Contrast Stitching (added extra). Features Electric Heated Comfort Seats with Lumbar Support and Carbon Details, Full Carbon Fibre Interior Package, Shiny Carbon Fibre Seat Backs, and Branding Package with Alcantara. Embossed Lamborghini Shield on Headrests and Start Engine Button on Tunnel add a bespoke touch.