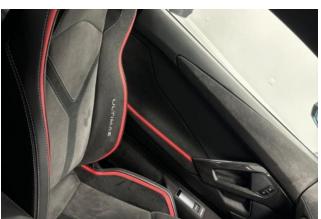

Interior & Comfort: The Ad Personam Alcantara Interior is finished in Nero Cosmus with Rosso Alala Contrast Stitching (added extra). Features Electric Heated Comfort Seats with Lumbar Support and Carbon Details, Full Carbon Fibre Interior Package, Shiny Carbon Fibre Seat Backs, and Branding Package with Alcantara. Embossed Lamborghini Shield on Headrests and Start Engine Button on Tunnel add a bespoke touch.