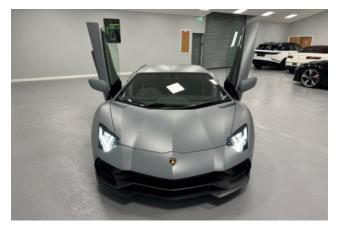

## Lamborghini Aventador LP 780-4 Ultimae 05/2022

Exterior & Wheels: Finished in Grigio Acheso Matt Ad Personam Paint, complemented by the Ultimae Livery Pack in Rosso. Equipped with 20-inch front and 21-inch rear Leirion Forged Rims in Shiny Black (added extra) and Pirelli P-Zero Corsa Tyres. Features Matt Carbon Fibre Front Spoiler, Matt Carbon Fibre Rear Bumper, Fixed Air Intake in Matt Carbon Fibre, and C-Pillar Intakes & Front Bonnet Air Outlets in Matt Carbon (added extra). Tailpipes in Matt Black (added extra) complete the aggressive exterior.

Interior & Comfort: The Ad Personam Alcantara Interior is finished in Nero Cosmus with Rosso Alala Contrast Stitching (added extra). Features Electric Heated Comfort Seats with Lumbar Support and Carbon Details, Full Carbon Fibre Interior Package, Shiny Carbon Fibre Seat Backs, and Branding Package with Alcantara. Embossed Lamborghini Shield on Headrests and Start Engine Button on Tunnel add a bespoke touch.