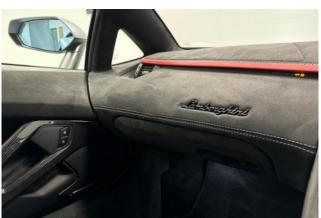

Interior & Comfort: The Ad Personam Alcantara Interior is finished in Nero Cosmus with Rosso Alala Contrast Stitching (added extra). Features Electric Heated Comfort Seats with Lumbar Support and Carbon Details, Full Carbon Fibre Interior Package, Shiny Carbon Fibre Seat Backs, and Branding Package with Alcantara. Embossed Lamborghini Shield on Headrests and Start Engine Button on Tunnel add a bespoke touch.