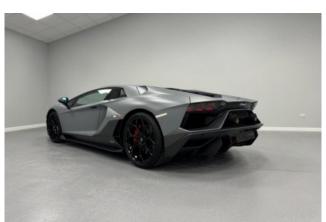

## Lamborghini Aventador LP 780-4 Ultimae 05/2022

Exterior & Wheels: Finished in Grigio Acheso Matt Ad Personam Paint, complemented by the Ultimae Livery Pack in Rosso. Equipped with 20-inch front and 21-inch rear Leirion Forged Rims in Shiny Black (added extra) and Pirelli P-Zero Corsa Tyres. Features Matt Carbon Fibre Front Spoiler, Matt Carbon Fibre Rear Bumper, Fixed Air Intake in Matt Carbon Fibre, and C-Pillar Intakes & Front Bonnet Air Outlets in Matt Carbon (added extra). Tailpipes in Matt Black (added extra) complete the aggressive exterior.