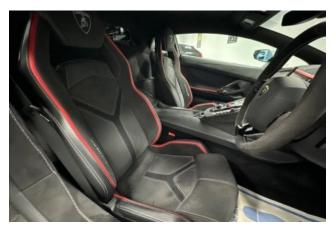

Interior & Comfort: The Ad Personam Alcantara Interior is finished in Nero Cosmus with Rosso Alala Contrast Stitching (added extra). Features Electric Heated Comfort Seats with Lumbar Support and Carbon Details, Full Carbon Fibre Interior Package, Shiny Carbon Fibre Seat Backs, and Branding Package with Alcantara. Embossed Lamborghini Shield on Headrests and Start Engine Button on Tunnel add a bespoke touch.