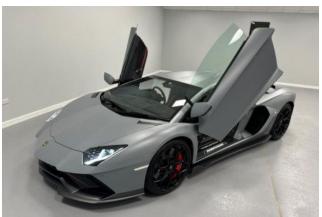

## Lamborghini Aventador LP 780-4 Ultimae 05/2022

Exterior & Wheels: Finished in Grigio Acheso Matt Ad Personam Paint, complemented by the Ultimae Livery Pack in Rosso. Equipped with 20-inch front and 21-inch rear Leirion Forged Rims in Shiny Black (added extra) and Pirelli P-Zero Corsa Tyres. Features Matt Carbon Fibre Front Spoiler, Matt Carbon Fibre Rear Bumper, Fixed Air Intake in Matt Carbon Fibre, and C-Pillar Intakes & Front Bonnet Air Outlets in Matt Carbon (added extra). Tailpipes in Matt Black (added extra) complete the aggressive exterior.

Performance & Handling: Features Magneto-Rheological Suspension with Lifting System, Carbon Ceramic Brakes with Rosso Calipers (added extra), Carbon Fibre Monocoque with Aluminium Front & Rear Frames, and Lamborghini Dynamic Steering (LDS).