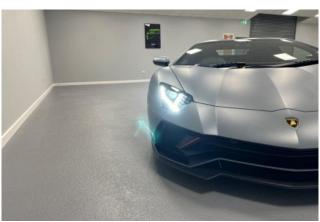

Technology & Safety: Features Lamborghini Sensonum Sound System (added extra), Lamborghini Telemetry (added extra), NavTrak Pro ADR (added extra), and Navigation & Infotainment System with a 7-inch TFT Display. Equipped with Front & Rear Parking Sensors with Rear View Camera (added extra), Visibility & Light Package, Bi-Xenon Headlights with Washer, and Garage Door Opener (added extra).