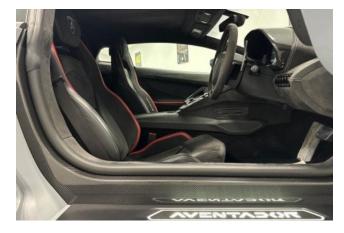

Interior & Comfort: The Ad Personam Alcantara Interior is finished in Nero Cosmus with Rosso Alala Contrast Stitching (added extra). Features Electric Heated Comfort Seats with Lumbar Support and Carbon Details, Full Carbon Fibre Interior Package, Shiny Carbon Fibre Seat Backs, and Branding Package with Alcantara. Embossed Lamborghini Shield on Headrests and Start Engine Button on Tunnel add a bespoke touch.

Performance & Handling: Features Magneto-Rheological Suspension with Lifting System, Carbon Ceramic Brakes with Rosso Calipers (added extra), Carbon Fibre Monocoque with Aluminium Front & Rear Frames, and Lamborghini Dynamic Steering (LDS).