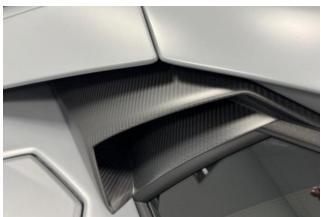

## Lamborghini Aventador LP 780-4 Ultimae 05/2022

Exterior & Wheels: Finished in Grigio Acheso Matt Ad Personam Paint, complemented by the Ultimae Livery Pack in Rosso. Equipped with 20-inch front and 21-inch rear Leirion Forged Rims in Shiny Black (added extra) and Pirelli P-Zero Corsa Tyres. Features Matt Carbon Fibre Front Spoiler, Matt Carbon Fibre Rear Bumper, Fixed Air Intake in Matt Carbon Fibre, and C-Pillar Intakes & Front Bonnet Air Outlets in Matt Carbon (added extra). Tailpipes in Matt Black (added extra) complete the aggressive exterior.