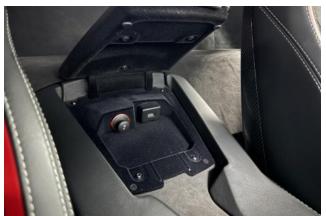

Interior & Comfort: The Ad Personam Alcantara Interior is finished in Nero Cosmus with Rosso Alala Contrast Stitching (added extra). Features Electric Heated Comfort Seats with Lumbar Support and Carbon Details, Full Carbon Fibre Interior Package, Shiny Carbon Fibre Seat Backs, and Branding Package with Alcantara. Embossed Lamborghini Shield on Headrests and Start Engine Button on Tunnel add a bespoke touch.

Technology & Safety: Features Lamborghini Sensonum Sound System (added extra), Lamborghini Telemetry (added extra), NavTrak Pro ADR (added extra), and Navigation & Infotainment System with a 7-inch TFT Display. Equipped with Front & Rear Parking Sensors with Rear View Camera (added extra), Visibility & Light Package, Bi-Xenon Headlights with Washer, and Garage Door Opener (added extra).