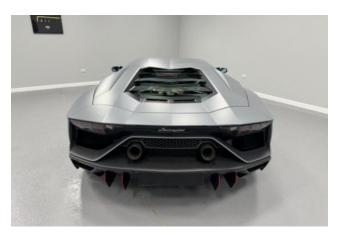

## Lamborghini Aventador LP 780-4 Ultimae 05/2022

Exterior & Wheels: Finished in Grigio Acheso Matt Ad Personam Paint, complemented by the Ultimae Livery Pack in Rosso. Equipped with 20-inch front and 21-inch rear Leirion Forged Rims in Shiny Black (added extra) and Pirelli P-Zero Corsa Tyres. Features Matt Carbon Fibre Front Spoiler, Matt Carbon Fibre Rear Bumper, Fixed Air Intake in Matt Carbon Fibre, and C-Pillar Intakes & Front Bonnet Air Outlets in Matt Carbon (added extra). Tailpipes in Matt Black (added extra) complete the aggressive exterior.