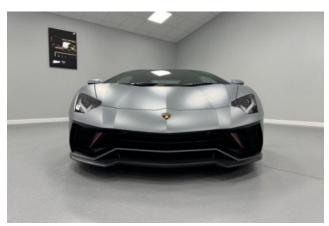

## Lamborghini Aventador LP 780-4 Ultimae 05/2022

Exterior & Wheels: Finished in Grigio Acheso Matt Ad Personam Paint, complemented by the Ultimae Livery Pack in Rosso. Equipped with 20-inch front and 21-inch rear Leirion Forged Rims in Shiny Black (added extra) and Pirelli P-Zero Corsa Tyres. Features Matt Carbon Fibre Front Spoiler, Matt Carbon Fibre Rear Bumper, Fixed Air Intake in Matt Carbon Fibre, and C-Pillar Intakes & Front Bonnet Air Outlets in Matt Carbon (added extra). Tailpipes in Matt Black (added extra) complete the aggressive exterior.