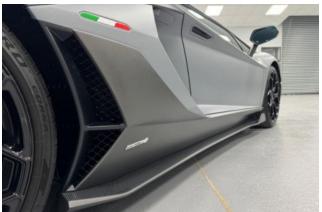

## Lamborghini Aventador LP 780-4 Ultimae 05/2022

Exterior & Wheels: Finished in Grigio Acheso Matt Ad Personam Paint, complemented by the Ultimae Livery Pack in Rosso. Equipped with 20-inch front and 21-inch rear Leirion Forged Rims in Shiny Black (added extra) and Pirelli P-Zero Corsa Tyres. Features Matt Carbon Fibre Front Spoiler, Matt Carbon Fibre Rear Bumper, Fixed Air Intake in Matt Carbon Fibre, and C-Pillar Intakes & Front Bonnet Air Outlets in Matt Carbon (added extra). Tailpipes in Matt Black (added extra) complete the aggressive exterior.