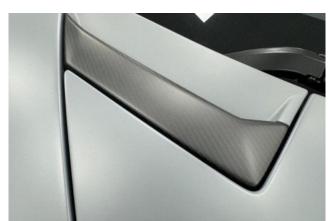

## Lamborghini Aventador LP 780-4 Ultimae 05/2022

Exterior & Wheels: Finished in Grigio Acheso Matt Ad Personam Paint, complemented by the Ultimae Livery Pack in Rosso. Equipped with 20-inch front and 21-inch rear Leirion Forged Rims in Shiny Black (added extra) and Pirelli P-Zero Corsa Tyres. Features Matt Carbon Fibre Front Spoiler, Matt Carbon Fibre Rear Bumper, Fixed Air Intake in Matt Carbon Fibre, and C-Pillar Intakes & Front Bonnet Air Outlets in Matt Carbon (added extra). Tailpipes in Matt Black (added extra) complete the aggressive exterior.