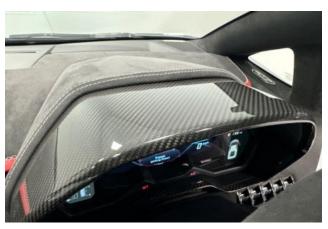

Technology & Safety: Features Lamborghini Sensonum Sound System (added extra), Lamborghini Telemetry (added extra), NavTrak Pro ADR (added extra), and Navigation & Infotainment System with a 7-inch TFT Display. Equipped with Front & Rear Parking Sensors with Rear View Camera (added extra), Visibility & Light Package, Bi-Xenon Headlights with Washer, and Garage Door Opener (added extra).