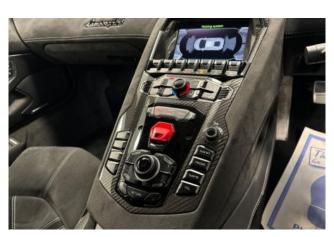

Interior & Comfort: The Ad Personam Alcantara Interior is finished in Nero Cosmus with Rosso Alala Contrast Stitching (added extra). Features Electric Heated Comfort Seats with Lumbar Support and Carbon Details, Full Carbon Fibre Interior Package, Shiny Carbon Fibre Seat Backs, and Branding Package with Alcantara. Embossed Lamborghini Shield on Headrests and Start Engine Button on Tunnel add a bespoke touch.

Performance & Handling: Features Magneto-Rheological Suspension with Lifting System, Carbon Ceramic Brakes with Rosso Calipers (added extra), Carbon Fibre Monocoque with Aluminium Front & Rear Frames, and Lamborghini Dynamic Steering (LDS).