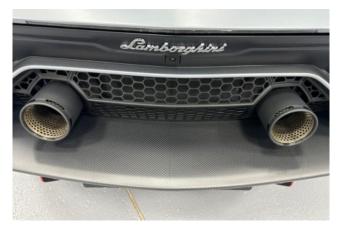

## Lamborghini Aventador LP 780-4 Ultimae 05/2022

Exterior & Wheels: Finished in Grigio Acheso Matt Ad Personam Paint, complemented by the Ultimae Livery Pack in Rosso. Equipped with 20-inch front and 21-inch rear Leirion Forged Rims in Shiny Black (added extra) and Pirelli P-Zero Corsa Tyres. Features Matt Carbon Fibre Front Spoiler, Matt Carbon Fibre Rear Bumper, Fixed Air Intake in Matt Carbon Fibre, and C-Pillar Intakes & Front Bonnet Air Outlets in Matt Carbon (added extra). Tailpipes in Matt Black (added extra) complete the aggressive exterior.