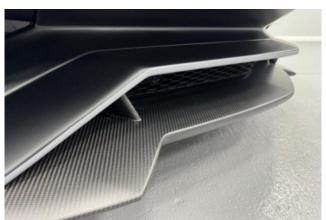

## Lamborghini Aventador LP 780-4 Ultimae 05/2022

Exterior & Wheels: Finished in Grigio Acheso Matt Ad Personam Paint, complemented by the Ultimae Livery Pack in Rosso. Equipped with 20-inch front and 21-inch rear Leirion Forged Rims in Shiny Black (added extra) and Pirelli P-Zero Corsa Tyres. Features Matt Carbon Fibre Front Spoiler, Matt Carbon Fibre Rear Bumper, Fixed Air Intake in Matt Carbon Fibre, and C-Pillar Intakes & Front Bonnet Air Outlets in Matt Carbon (added extra). Tailpipes in Matt Black (added extra) complete the aggressive exterior.