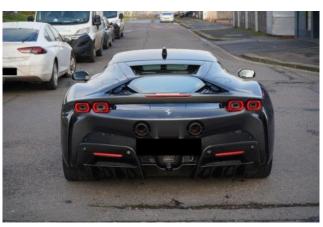

## Ferrari SF90 Stradale 08/2021

**Performance & Handling:** Front Suspension Lifter, Carbon Fibre Rear Diffuser, Carbon Fibre Side Air Splitter, Carbon Fibre Front Spoiler, Titanium Wheel Bolts, Black Ceramic Exhaust Pipes, Giallo Modena Brake Calipers, Carbon-Ceramic Brake System (CCM), Electronic Power Steering (EPS), Electronic Side Slip Control (eSSC).