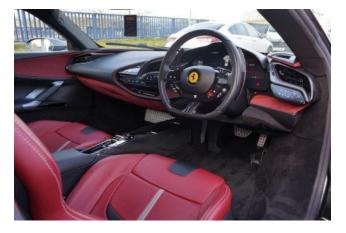

**Interior & Comfort:** Bordeaux Leather Interior, Carbon Fibre Driver Zone + LEDs, Carbon Fibre Dashboard Inserts, Coloured Inner Details, Specific Design Seats, Grigio Scuro Cavallino Stitched Headrests, Carbon Fibre Steering Wheel with LEDs, Dual-Zone Climate Control, Keyless Start, Engine Start Button on Steering Wheel.