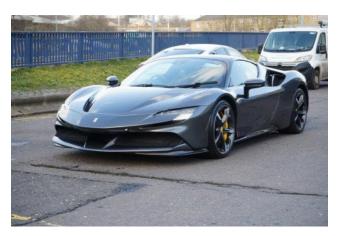

## Ferrari SF90 Stradale, 2021

## Ferrari SF90 Stradale 08/2021

**Performance & Handling:** Front Suspension Lifter, Carbon Fibre Rear Diffuser, Carbon Fibre Side Air Splitter, Carbon Fibre Front Spoiler, Titanium Wheel Bolts, Black Ceramic Exhaust Pipes, Giallo Modena Brake Calipers, Carbon-Ceramic Brake System (CCM), Electronic Power Steering (EPS), Electronic Side Slip Control (eSSC).

**Exterior & Wheels:** 20" Diamond-Cut Forged Alloy Wheels, Two-Tone Exterior with Grigio Silverstone Paint, Paint Protection Film (PPF) on Front Bumper & Anti-Stone Chipping Film, Scuderia Ferrari Shields on Fenders, Carbon Fibre Outer Sill Kick, Carbon Fibre Sill Cover.