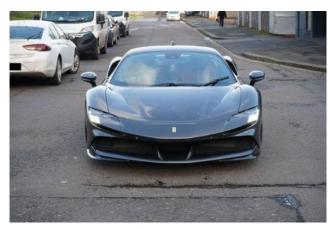

## Ferrari SF90 Stradale 08/2021

**Performance & Handling:** Front Suspension Lifter, Carbon Fibre Rear Diffuser, Carbon Fibre Side Air Splitter, Carbon Fibre Front Spoiler, Titanium Wheel Bolts, Black Ceramic Exhaust Pipes, Giallo Modena Brake Calipers, Carbon-Ceramic Brake System (CCM), Electronic Power Steering (EPS), Electronic Side Slip Control (eSSC).