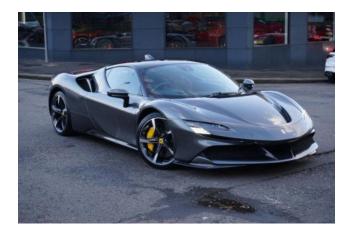

## Ferrari SF90 Stradale, 2021

**Exterior & Wheels:** 20" Diamond-Cut Forged Alloy Wheels, Two-Tone Exterior with Grigio Silverstone Paint, Paint Protection Film (PPF) on Front Bumper & Anti-Stone Chipping Film, Scuderia Ferrari Shields on Fenders, Carbon Fibre Outer Sill Kick, Carbon Fibre Sill Cover.