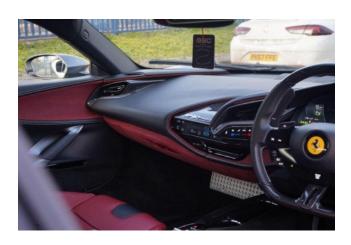

**Interior & Comfort:** Bordeaux Leather Interior, Carbon Fibre Driver Zone + LEDs, Carbon Fibre Dashboard Inserts, Coloured Inner Details, Specific Design Seats, Grigio Scuro Cavallino Stitched Headrests, Carbon Fibre Steering Wheel with LEDs, Dual-Zone Climate Control, Keyless Start, Engine Start Button on Steering Wheel.