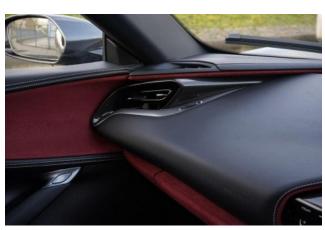

**Interior & Comfort:** Bordeaux Leather Interior, Carbon Fibre Driver Zone + LEDs, Carbon Fibre Dashboard Inserts, Coloured Inner Details, Specific Design Seats, Grigio Scuro Cavallino Stitched Headrests, Carbon Fibre Steering Wheel with LEDs, Dual-Zone Climate Control, Keyless Start, Engine Start Button on Steering Wheel.