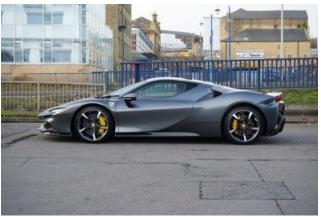

## Ferrari SF90 Stradale, 2021

## Ferrari SF90 Stradale 08/2021

**Performance & Handling:** Front Suspension Lifter, Carbon Fibre Rear Diffuser, Carbon Fibre Side Air Splitter, Carbon Fibre Front Spoiler, Titanium Wheel Bolts, Black Ceramic Exhaust Pipes, Giallo Modena Brake Calipers, Carbon-Ceramic Brake System (CCM), Electronic Power Steering (EPS), Electronic Side Slip Control (eSSC).

**Exterior & Wheels:** 20" Diamond-Cut Forged Alloy Wheels, Two-Tone Exterior with Grigio Silverstone Paint, Paint Protection Film (PPF) on Front Bumper & Anti-Stone Chipping Film, Scuderia Ferrari Shields on Fenders, Carbon Fibre Outer Sill Kick, Carbon Fibre Sill Cover.