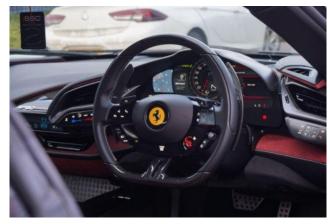

**Interior & Comfort:** Bordeaux Leather Interior, Carbon Fibre Driver Zone + LEDs, Carbon Fibre Dashboard Inserts, Coloured Inner Details, Specific Design Seats, Grigio Scuro Cavallino Stitched Headrests, Carbon Fibre Steering Wheel with LEDs, Dual-Zone Climate Control, Keyless Start, Engine Start Button on Steering Wheel.