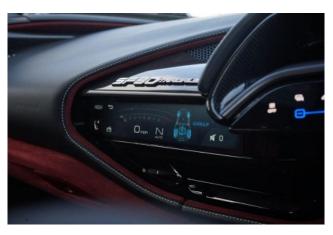

**Multimedia & Features:** Ferrari Multimedia System, Apple CarPlay, DAB Digital Radio, Front & Rear Parking Sensors, MyFerrari Connect Readiness.