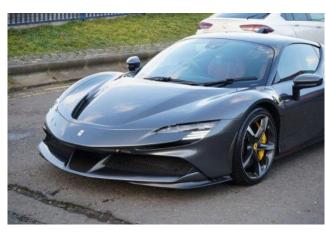

## Ferrari SF90 Stradale, 2021

## Ferrari SF90 Stradale 08/2021

**Performance & Handling:** Front Suspension Lifter, Carbon Fibre Rear Diffuser, Carbon Fibre Side Air Splitter, Carbon Fibre Front Spoiler, Titanium Wheel Bolts, Black Ceramic Exhaust Pipes, Giallo Modena Brake Calipers, Carbon-Ceramic Brake System (CCM), Electronic Power Steering (EPS), Electronic Side Slip Control (eSSC).

**Exterior & Wheels:** 20" Diamond-Cut Forged Alloy Wheels, Two-Tone Exterior with Grigio Silverstone Paint, Paint Protection Film (PPF) on Front Bumper & Anti-Stone Chipping Film, Scuderia Ferrari Shields on Fenders, Carbon Fibre Outer Sill Kick, Carbon Fibre Sill Cover.