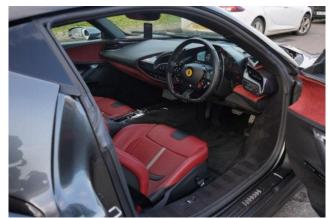

**Interior & Comfort:** Bordeaux Leather Interior, Carbon Fibre Driver Zone + LEDs, Carbon Fibre Dashboard Inserts, Coloured Inner Details, Specific Design Seats, Grigio Scuro Cavallino Stitched Headrests, Carbon Fibre Steering Wheel with LEDs, Dual-Zone Climate Control, Keyless Start, Engine Start Button on Steering Wheel.