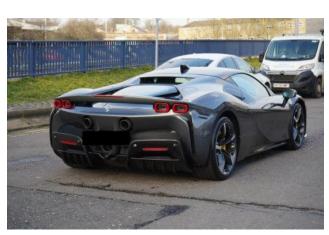

## Ferrari SF90 Stradale 08/2021

**Performance & Handling:** Front Suspension Lifter, Carbon Fibre Rear Diffuser, Carbon Fibre Side Air Splitter, Carbon Fibre Front Spoiler, Titanium Wheel Bolts, Black Ceramic Exhaust Pipes, Giallo Modena Brake Calipers, Carbon-Ceramic Brake System (CCM), Electronic Power Steering (EPS), Electronic Side Slip Control (eSSC).