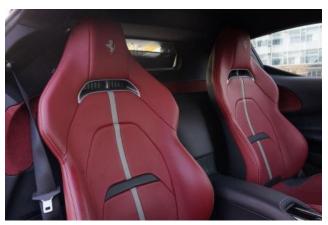

**Interior & Comfort:** Bordeaux Leather Interior, Carbon Fibre Driver Zone + LEDs, Carbon Fibre Dashboard Inserts, Coloured Inner Details, Specific Design Seats, Grigio Scuro Cavallino Stitched Headrests, Carbon Fibre Steering Wheel with LEDs, Dual-Zone Climate Control, Keyless Start, Engine Start Button on Steering Wheel.