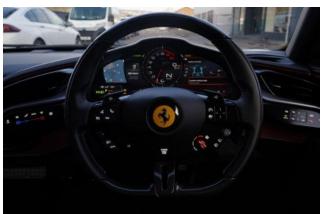

**Interior & Comfort:** Bordeaux Leather Interior, Carbon Fibre Driver Zone + LEDs, Carbon Fibre Dashboard Inserts, Coloured Inner Details, Specific Design Seats, Grigio Scuro Cavallino Stitched Headrests, Carbon Fibre Steering Wheel with LEDs, Dual-Zone Climate Control, Keyless Start, Engine Start Button on Steering Wheel.