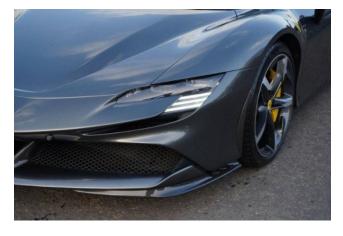

## Ferrari SF90 Stradale 08/2021

**Performance & Handling:** Front Suspension Lifter, Carbon Fibre Rear Diffuser, Carbon Fibre Side Air Splitter, Carbon Fibre Front Spoiler, Titanium Wheel Bolts, Black Ceramic Exhaust Pipes, Giallo Modena Brake Calipers, Carbon-Ceramic Brake System (CCM), Electronic Power Steering (EPS), Electronic Side Slip Control (eSSC).

**Exterior & Wheels:** 20" Diamond-Cut Forged Alloy Wheels, Two-Tone Exterior with Grigio Silverstone Paint, Paint Protection Film (PPF) on Front Bumper & Anti-Stone Chipping Film, Scuderia Ferrari Shields on Fenders, Carbon Fibre Outer Sill Kick, Carbon Fibre Sill Cover.