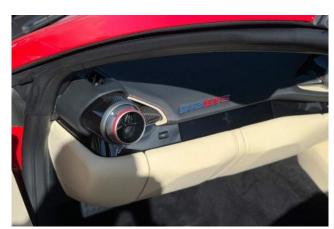

**Exterior & Wheels:** 20" Diamond-Cut Forged Alloy Wheels, Rosso Corsa Exterior Paint, Scuderia Ferrari Shields on Fenders, Black Tailpipe Tips.

Interior & Comfort: Full Electric Seats, Crema Leather Interior, Carbon Fibre Driver Zone + LEDs, Carbon Fibre Dashboard Inserts, Carbon Fibre Central Bridge, Carbon Fibre Inner Door Handles, Leather Door Panels (Crema Colour Upon Request), Embroidered Prancing Horse on Headrests in Rosso, Red Seat Belts, Yellow Rev Counter, Additional Coloured Floor Mats with Logo, Crema Leather Centre Console, Rosso Special Stitching (Colour Upon Request).