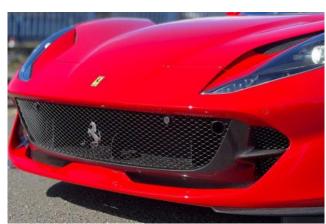

## Ferrari 812 GTS Spider 04/2022

**Performance & Handling:** Front Suspension Lifter, Carbon Fibre Front Spoiler, Carbon Fibre Rear Diffuser, Carbon Fibre Underdoor Cover, Carbon Fibre Front Bumper Insert, Rear Bumper Sides in Carbon Fibre, Giallo Modena Brake Calipers.