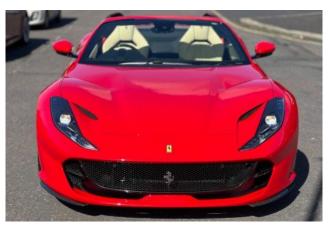

## Ferrari 812 GTS Spider 04/2022

**Performance & Handling:** Front Suspension Lifter, Carbon Fibre Front Spoiler, Carbon Fibre Rear Diffuser, Carbon Fibre Underdoor Cover, Carbon Fibre Front Bumper Insert, Rear Bumper Sides in Carbon Fibre, Giallo Modena Brake Calipers.

**Exterior & Wheels:** 20" Diamond-Cut Forged Alloy Wheels, Rosso Corsa Exterior Paint, Scuderia Ferrari Shields on Fenders, Black Tailpipe Tips.

Interior & Comfort: Full Electric Seats, Crema Leather Interior, Carbon Fibre Driver Zone + LEDs, Carbon Fibre Dashboard Inserts, Carbon Fibre Central Bridge, Carbon Fibre Inner Door Handles, Leather Door Panels (Crema Colour Upon Request), Embroidered Prancing Horse on Headrests in Rosso, Red Seat Belts, Yellow Rev Counter, Additional Coloured Floor Mats with Logo, Crema Leather Centre Console, Rosso Special Stitching (Colour Upon Request).