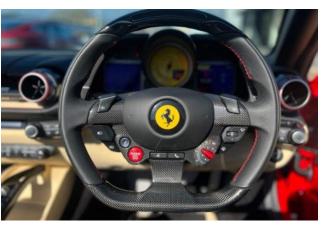

**Exterior & Wheels:** 20" Diamond-Cut Forged Alloy Wheels, Rosso Corsa Exterior Paint, Scuderia Ferrari Shields on Fenders, Black Tailpipe Tips.

Interior & Comfort: Full Electric Seats, Crema Leather Interior, Carbon Fibre Driver Zone + LEDs, Carbon Fibre Dashboard Inserts, Carbon Fibre Central Bridge, Carbon Fibre Inner Door Handles, Leather Door Panels (Crema Colour Upon Request), Embroidered Prancing Horse on Headrests in Rosso, Red Seat Belts, Yellow Rev Counter, Additional Coloured Floor Mats with Logo, Crema Leather Centre Console, Rosso Special Stitching (Colour Upon Request).

**Multimedia & Features:** Bluetooth Audio Streaming, DAB Digital Radio, Ferrari Multimedia System, Keyless Start, Engine Start Button on Steering Wheel, EE Functionality.