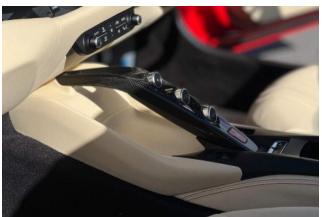

**Exterior & Wheels:** 20" Diamond-Cut Forged Alloy Wheels, Rosso Corsa Exterior Paint, Scuderia Ferrari Shields on Fenders, Black Tailpipe Tips.

Interior & Comfort: Full Electric Seats, Crema Leather Interior, Carbon Fibre Driver Zone + LEDs, Carbon Fibre Dashboard Inserts, Carbon Fibre Central Bridge, Carbon Fibre Inner Door Handles, Leather Door Panels (Crema Colour Upon Request), Embroidered Prancing Horse on Headrests in Rosso, Red Seat Belts, Yellow Rev Counter, Additional Coloured Floor Mats with Logo, Crema Leather Centre Console, Rosso Special Stitching (Colour Upon Request).