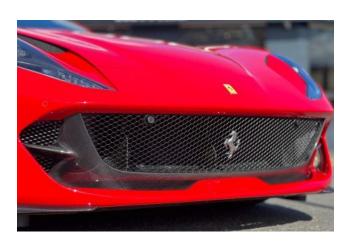

## Ferrari 812 GTS Spider 04/2022

**Performance & Handling:** Front Suspension Lifter, Carbon Fibre Front Spoiler, Carbon Fibre Rear Diffuser, Carbon Fibre Underdoor Cover, Carbon Fibre Front Bumper Insert, Rear Bumper Sides in Carbon Fibre, Giallo Modena Brake Calipers.

**Exterior & Wheels:** 20" Diamond-Cut Forged Alloy Wheels, Rosso Corsa Exterior Paint, Scuderia Ferrari Shields on Fenders, Black Tailpipe Tips.

Interior & Comfort: Full Electric Seats, Crema Leather Interior, Carbon Fibre Driver Zone + LEDs, Carbon Fibre Dashboard Inserts, Carbon Fibre Central Bridge, Carbon Fibre Inner Door Handles, Leather Door Panels (Crema Colour Upon Request), Embroidered Prancing Horse on Headrests in Rosso, Red Seat Belts, Yellow Rev Counter, Additional Coloured Floor Mats with Logo, Crema Leather Centre Console, Rosso Special Stitching (Colour Upon Request).