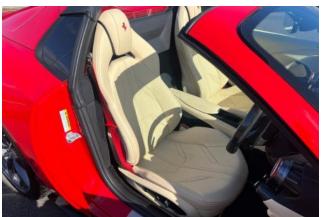

**Exterior & Wheels:** 20" Diamond-Cut Forged Alloy Wheels, Rosso Corsa Exterior Paint, Scuderia Ferrari Shields on Fenders, Black Tailpipe Tips.

Interior & Comfort: Full Electric Seats, Crema Leather Interior, Carbon Fibre Driver Zone + LEDs, Carbon Fibre Dashboard Inserts, Carbon Fibre Central Bridge, Carbon Fibre Inner Door Handles, Leather Door Panels (Crema Colour Upon Request), Embroidered Prancing Horse on Headrests in Rosso, Red Seat Belts, Yellow Rev Counter, Additional Coloured Floor Mats with Logo, Crema Leather Centre Console, Rosso Special Stitching (Colour Upon Request).