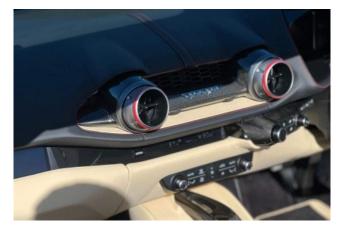

**Exterior & Wheels:** 20" Diamond-Cut Forged Alloy Wheels, Rosso Corsa Exterior Paint, Scuderia Ferrari Shields on Fenders, Black Tailpipe Tips.

Interior & Comfort: Full Electric Seats, Crema Leather Interior, Carbon Fibre Driver Zone + LEDs, Carbon Fibre Dashboard Inserts, Carbon Fibre Central Bridge, Carbon Fibre Inner Door Handles, Leather Door Panels (Crema Colour Upon Request), Embroidered Prancing Horse on Headrests in Rosso, Red Seat Belts, Yellow Rev Counter, Additional Coloured Floor Mats with Logo, Crema Leather Centre Console, Rosso Special Stitching (Colour Upon Request).