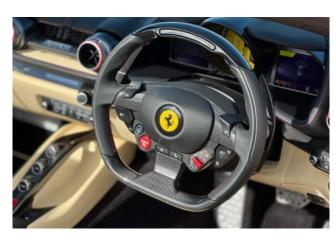

**Exterior & Wheels:** 20" Diamond-Cut Forged Alloy Wheels, Rosso Corsa Exterior Paint, Scuderia Ferrari Shields on Fenders, Black Tailpipe Tips.

Interior & Comfort: Full Electric Seats, Crema Leather Interior, Carbon Fibre Driver Zone + LEDs, Carbon Fibre Dashboard Inserts, Carbon Fibre Central Bridge, Carbon Fibre Inner Door Handles, Leather Door Panels (Crema Colour Upon Request), Embroidered Prancing Horse on Headrests in Rosso, Red Seat Belts, Yellow Rev Counter, Additional Coloured Floor Mats with Logo, Crema Leather Centre Console, Rosso Special Stitching (Colour Upon Request).

**Multimedia & Features:** Bluetooth Audio Streaming, DAB Digital Radio, Ferrari Multimedia System, Keyless Start, Engine Start Button on Steering Wheel, EE Functionality.