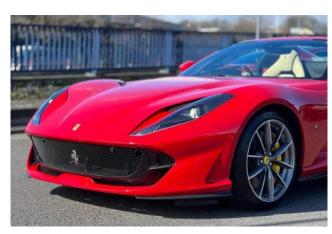

**Exterior & Wheels:** 20" Diamond-Cut Forged Alloy Wheels, Rosso Corsa Exterior Paint, Scuderia Ferrari Shields on Fenders, Black Tailpipe Tips.

Interior & Comfort: Full Electric Seats, Crema Leather Interior, Carbon Fibre Driver Zone + LEDs, Carbon Fibre Dashboard Inserts, Carbon Fibre Central Bridge, Carbon Fibre Inner Door Handles, Leather Door Panels (Crema Colour Upon Request), Embroidered Prancing Horse on Headrests in Rosso, Red Seat Belts, Yellow Rev Counter, Additional Coloured Floor Mats with Logo, Crema Leather Centre Console, Rosso Special Stitching (Colour Upon Request).