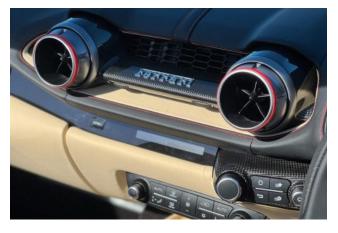

**Exterior & Wheels:** 20" Diamond-Cut Forged Alloy Wheels, Rosso Corsa Exterior Paint, Scuderia Ferrari Shields on Fenders, Black Tailpipe Tips.

Interior & Comfort: Full Electric Seats, Crema Leather Interior, Carbon Fibre Driver Zone + LEDs, Carbon Fibre Dashboard Inserts, Carbon Fibre Central Bridge, Carbon Fibre Inner Door Handles, Leather Door Panels (Crema Colour Upon Request), Embroidered Prancing Horse on Headrests in Rosso, Red Seat Belts, Yellow Rev Counter, Additional Coloured Floor Mats with Logo, Crema Leather Centre Console, Rosso Special Stitching (Colour Upon Request).