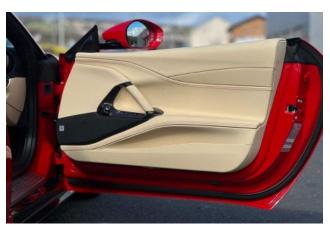

**Exterior & Wheels:** 20" Diamond-Cut Forged Alloy Wheels, Rosso Corsa Exterior Paint, Scuderia Ferrari Shields on Fenders, Black Tailpipe Tips.

Interior & Comfort: Full Electric Seats, Crema Leather Interior, Carbon Fibre Driver Zone + LEDs, Carbon Fibre Dashboard Inserts, Carbon Fibre Central Bridge, Carbon Fibre Inner Door Handles, Leather Door Panels (Crema Colour Upon Request), Embroidered Prancing Horse on Headrests in Rosso, Red Seat Belts, Yellow Rev Counter, Additional Coloured Floor Mats with Logo, Crema Leather Centre Console, Rosso Special Stitching (Colour Upon Request).