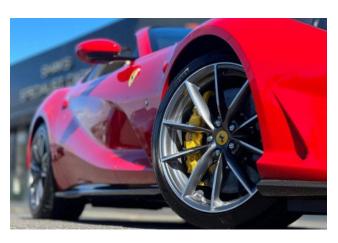

## Ferrari 812 GTS Spider 04/2022

**Performance & Handling:** Front Suspension Lifter, Carbon Fibre Front Spoiler, Carbon Fibre Rear Diffuser, Carbon Fibre Underdoor Cover, Carbon Fibre Front Bumper Insert, Rear Bumper Sides in Carbon Fibre, Giallo Modena Brake Calipers.

**Exterior & Wheels:** 20" Diamond-Cut Forged Alloy Wheels, Rosso Corsa Exterior Paint, Scuderia Ferrari Shields on Fenders, Black Tailpipe Tips.

Interior & Comfort: Full Electric Seats, Crema Leather Interior, Carbon Fibre Driver Zone + LEDs, Carbon Fibre Dashboard Inserts, Carbon Fibre Central Bridge, Carbon Fibre Inner Door Handles, Leather Door Panels (Crema Colour Upon Request), Embroidered Prancing Horse on Headrests in Rosso, Red Seat Belts, Yellow Rev Counter, Additional Coloured Floor Mats with Logo, Crema Leather Centre Console, Rosso Special Stitching (Colour Upon Request).