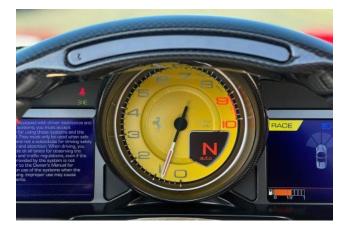

**Exterior & Wheels:** 20" Diamond-Cut Forged Alloy Wheels, Rosso Corsa Exterior Paint, Scuderia Ferrari Shields on Fenders, Black Tailpipe Tips.

Interior & Comfort: Full Electric Seats, Crema Leather Interior, Carbon Fibre Driver Zone + LEDs, Carbon Fibre Dashboard Inserts, Carbon Fibre Central Bridge, Carbon Fibre Inner Door Handles, Leather Door Panels (Crema Colour Upon Request), Embroidered Prancing Horse on Headrests in Rosso, Red Seat Belts, Yellow Rev Counter, Additional Coloured Floor Mats with Logo, Crema Leather Centre Console, Rosso Special Stitching (Colour Upon Request).