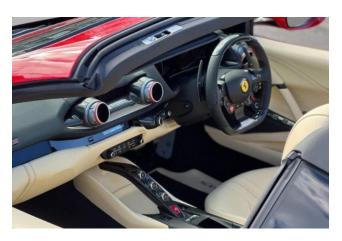

**Exterior & Wheels:** 20" Diamond-Cut Forged Alloy Wheels, Rosso Corsa Exterior Paint, Scuderia Ferrari Shields on Fenders, Black Tailpipe Tips.

Interior & Comfort: Full Electric Seats, Crema Leather Interior, Carbon Fibre Driver Zone + LEDs, Carbon Fibre Dashboard Inserts, Carbon Fibre Central Bridge, Carbon Fibre Inner Door Handles, Leather Door Panels (Crema Colour Upon Request), Embroidered Prancing Horse on Headrests in Rosso, Red Seat Belts, Yellow Rev Counter, Additional Coloured Floor Mats with Logo, Crema Leather Centre Console, Rosso Special Stitching (Colour Upon Request).

**Technology & Safety:** Adaptive Frontlight System with SBL, Parking Camera, Passenger Display, Apple CarPlay, High Power JBL Hi-Fi System, Anti-Theft System SVR with Card, Stolen Vehicle Tracking (Subscription).

**Multimedia & Features:** Bluetooth Audio Streaming, DAB Digital Radio, Ferrari Multimedia System, Keyless Start, Engine Start Button on Steering Wheel, EE Functionality.