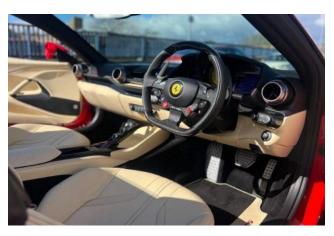

**Exterior & Wheels:** 20" Diamond-Cut Forged Alloy Wheels, Rosso Corsa Exterior Paint, Scuderia Ferrari Shields on Fenders, Black Tailpipe Tips.

Interior & Comfort: Full Electric Seats, Crema Leather Interior, Carbon Fibre Driver Zone + LEDs, Carbon Fibre Dashboard Inserts, Carbon Fibre Central Bridge, Carbon Fibre Inner Door Handles, Leather Door Panels (Crema Colour Upon Request), Embroidered Prancing Horse on Headrests in Rosso, Red Seat Belts, Yellow Rev Counter, Additional Coloured Floor Mats with Logo, Crema Leather Centre Console, Rosso Special Stitching (Colour Upon Request).

**Technology & Safety:** Adaptive Frontlight System with SBL, Parking Camera, Passenger Display, Apple CarPlay, High Power JBL Hi-Fi System, Anti-Theft System SVR with Card, Stolen Vehicle Tracking (Subscription).

**Multimedia & Features:** Bluetooth Audio Streaming, DAB Digital Radio, Ferrari Multimedia System, Keyless Start, Engine Start Button on Steering Wheel, EE Functionality.