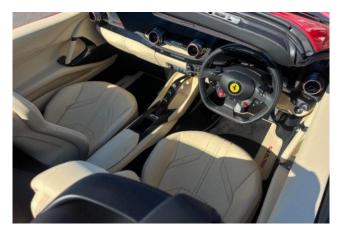

**Exterior & Wheels:** 20" Diamond-Cut Forged Alloy Wheels, Rosso Corsa Exterior Paint, Scuderia Ferrari Shields on Fenders, Black Tailpipe Tips.

Interior & Comfort: Full Electric Seats, Crema Leather Interior, Carbon Fibre Driver Zone + LEDs, Carbon Fibre Dashboard Inserts, Carbon Fibre Central Bridge, Carbon Fibre Inner Door Handles, Leather Door Panels (Crema Colour Upon Request), Embroidered Prancing Horse on Headrests in Rosso, Red Seat Belts, Yellow Rev Counter, Additional Coloured Floor Mats with Logo, Crema Leather Centre Console, Rosso Special Stitching (Colour Upon Request).