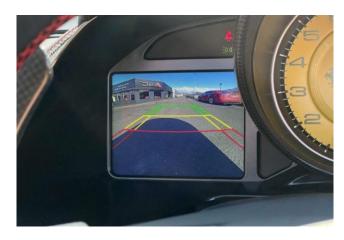

**Technology & Safety:** Adaptive Frontlight System with SBL, Parking Camera, Passenger Display, Apple CarPlay, High Power JBL Hi-Fi System, Anti-Theft System SVR with Card, Stolen Vehicle Tracking (Subscription).