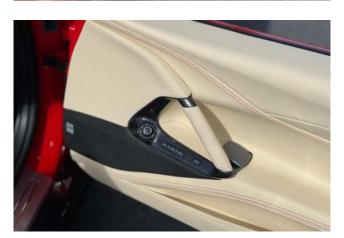

**Exterior & Wheels:** 20" Diamond-Cut Forged Alloy Wheels, Rosso Corsa Exterior Paint, Scuderia Ferrari Shields on Fenders, Black Tailpipe Tips.

Interior & Comfort: Full Electric Seats, Crema Leather Interior, Carbon Fibre Driver Zone + LEDs, Carbon Fibre Dashboard Inserts, Carbon Fibre Central Bridge, Carbon Fibre Inner Door Handles, Leather Door Panels (Crema Colour Upon Request), Embroidered Prancing Horse on Headrests in Rosso, Red Seat Belts, Yellow Rev Counter, Additional Coloured Floor Mats with Logo, Crema Leather Centre Console, Rosso Special Stitching (Colour Upon Request).