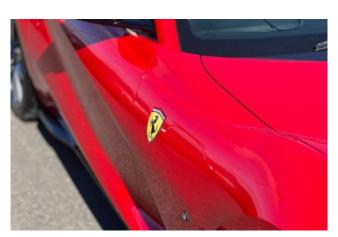

**Exterior & Wheels:** 20" Diamond-Cut Forged Alloy Wheels, Rosso Corsa Exterior Paint, Scuderia Ferrari Shields on Fenders, Black Tailpipe Tips.

Interior & Comfort: Full Electric Seats, Crema Leather Interior, Carbon Fibre Driver Zone + LEDs, Carbon Fibre Dashboard Inserts, Carbon Fibre Central Bridge, Carbon Fibre Inner Door Handles, Leather Door Panels (Crema Colour Upon Request), Embroidered Prancing Horse on Headrests in Rosso, Red Seat Belts, Yellow Rev Counter, Additional Coloured Floor Mats with Logo, Crema Leather Centre Console, Rosso Special Stitching (Colour Upon Request).