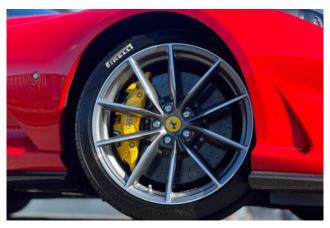

**Exterior & Wheels:** 20" Diamond-Cut Forged Alloy Wheels, Rosso Corsa Exterior Paint, Scuderia Ferrari Shields on Fenders, Black Tailpipe Tips.

Interior & Comfort: Full Electric Seats, Crema Leather Interior, Carbon Fibre Driver Zone + LEDs, Carbon Fibre Dashboard Inserts, Carbon Fibre Central Bridge, Carbon Fibre Inner Door Handles, Leather Door Panels (Crema Colour Upon Request), Embroidered Prancing Horse on Headrests in Rosso, Red Seat Belts, Yellow Rev Counter, Additional Coloured Floor Mats with Logo, Crema Leather Centre Console, Rosso Special Stitching (Colour Upon Request).