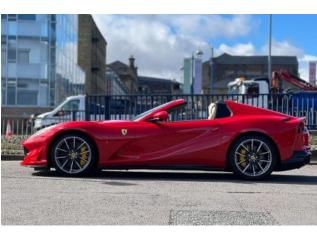

**Exterior & Wheels:** 20" Diamond-Cut Forged Alloy Wheels, Rosso Corsa Exterior Paint, Scuderia Ferrari Shields on Fenders, Black Tailpipe Tips.

Interior & Comfort: Full Electric Seats, Crema Leather Interior, Carbon Fibre Driver Zone + LEDs, Carbon Fibre Dashboard Inserts, Carbon Fibre Central Bridge, Carbon Fibre Inner Door Handles, Leather Door Panels (Crema Colour Upon Request), Embroidered Prancing Horse on Headrests in Rosso, Red Seat Belts, Yellow Rev Counter, Additional Coloured Floor Mats with Logo, Crema Leather Centre Console, Rosso Special Stitching (Colour Upon Request).