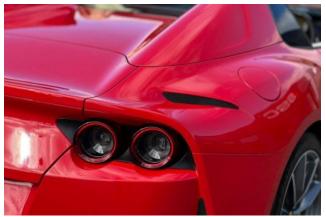

**Exterior & Wheels:** 20" Diamond-Cut Forged Alloy Wheels, Rosso Corsa Exterior Paint, Scuderia Ferrari Shields on Fenders, Black Tailpipe Tips.

Interior & Comfort: Full Electric Seats, Crema Leather Interior, Carbon Fibre Driver Zone + LEDs, Carbon Fibre Dashboard Inserts, Carbon Fibre Central Bridge, Carbon Fibre Inner Door Handles, Leather Door Panels (Crema Colour Upon Request), Embroidered Prancing Horse on Headrests in Rosso, Red Seat Belts, Yellow Rev Counter, Additional Coloured Floor Mats with Logo, Crema Leather Centre Console, Rosso Special Stitching (Colour Upon Request).