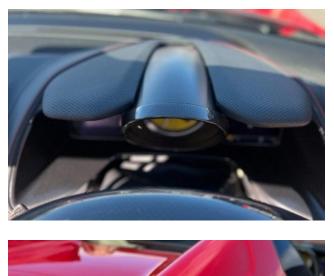

**Exterior & Wheels:** 20" Diamond-Cut Forged Alloy Wheels, Rosso Corsa Exterior Paint, Scuderia Ferrari Shields on Fenders, Black Tailpipe Tips.

Interior & Comfort: Full Electric Seats, Crema Leather Interior, Carbon Fibre Driver Zone + LEDs, Carbon Fibre Dashboard Inserts, Carbon Fibre Central Bridge, Carbon Fibre Inner Door Handles, Leather Door Panels (Crema Colour Upon Request), Embroidered Prancing Horse on Headrests in Rosso, Red Seat Belts, Yellow Rev Counter, Additional Coloured Floor Mats with Logo, Crema Leather Centre Console, Rosso Special Stitching (Colour Upon Request).