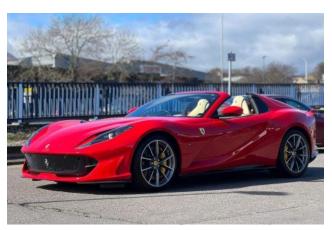

## Ferrari 812, 2022

## Ferrari 812 GTS Spider 04/2022

**Performance & Handling:** Front Suspension Lifter, Carbon Fibre Front Spoiler, Carbon Fibre Rear Diffuser, Carbon Fibre Underdoor Cover, Carbon Fibre Front Bumper Insert, Rear Bumper Sides in Carbon Fibre, Giallo Modena Brake Calipers.

**Exterior & Wheels:** 20" Diamond-Cut Forged Alloy Wheels, Rosso Corsa Exterior Paint, Scuderia Ferrari Shields on Fenders, Black Tailpipe Tips.

Interior & Comfort: Full Electric Seats, Crema Leather Interior, Carbon Fibre Driver Zone + LEDs, Carbon Fibre Dashboard Inserts, Carbon Fibre Central Bridge, Carbon Fibre Inner Door Handles, Leather Door Panels (Crema Colour Upon Request), Embroidered Prancing Horse on Headrests in Rosso, Red Seat Belts, Yellow Rev Counter, Additional Coloured Floor Mats with Logo, Crema Leather Centre Console, Rosso Special Stitching (Colour Upon Request).