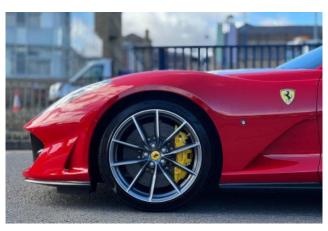

**Exterior & Wheels:** 20" Diamond-Cut Forged Alloy Wheels, Rosso Corsa Exterior Paint, Scuderia Ferrari Shields on Fenders, Black Tailpipe Tips.

Interior & Comfort: Full Electric Seats, Crema Leather Interior, Carbon Fibre Driver Zone + LEDs, Carbon Fibre Dashboard Inserts, Carbon Fibre Central Bridge, Carbon Fibre Inner Door Handles, Leather Door Panels (Crema Colour Upon Request), Embroidered Prancing Horse on Headrests in Rosso, Red Seat Belts, Yellow Rev Counter, Additional Coloured Floor Mats with Logo, Crema Leather Centre Console, Rosso Special Stitching (Colour Upon Request).