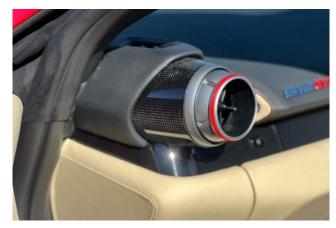

**Exterior & Wheels:** 20" Diamond-Cut Forged Alloy Wheels, Rosso Corsa Exterior Paint, Scuderia Ferrari Shields on Fenders, Black Tailpipe Tips.

Interior & Comfort: Full Electric Seats, Crema Leather Interior, Carbon Fibre Driver Zone + LEDs, Carbon Fibre Dashboard Inserts, Carbon Fibre Central Bridge, Carbon Fibre Inner Door Handles, Leather Door Panels (Crema Colour Upon Request), Embroidered Prancing Horse on Headrests in Rosso, Red Seat Belts, Yellow Rev Counter, Additional Coloured Floor Mats with Logo, Crema Leather Centre Console, Rosso Special Stitching (Colour Upon Request).