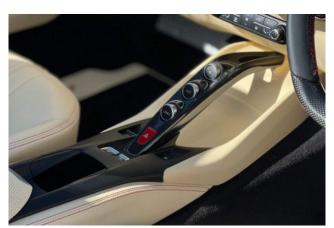

**Exterior & Wheels:** 20" Diamond-Cut Forged Alloy Wheels, Rosso Corsa Exterior Paint, Scuderia Ferrari Shields on Fenders, Black Tailpipe Tips.

Interior & Comfort: Full Electric Seats, Crema Leather Interior, Carbon Fibre Driver Zone + LEDs, Carbon Fibre Dashboard Inserts, Carbon Fibre Central Bridge, Carbon Fibre Inner Door Handles, Leather Door Panels (Crema Colour Upon Request), Embroidered Prancing Horse on Headrests in Rosso, Red Seat Belts, Yellow Rev Counter, Additional Coloured Floor Mats with Logo, Crema Leather Centre Console, Rosso Special Stitching (Colour Upon Request).