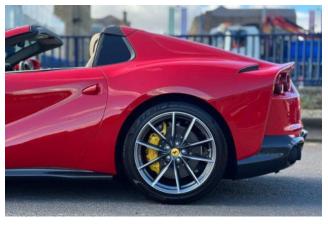

**Exterior & Wheels:** 20" Diamond-Cut Forged Alloy Wheels, Rosso Corsa Exterior Paint, Scuderia Ferrari Shields on Fenders, Black Tailpipe Tips.

Interior & Comfort: Full Electric Seats, Crema Leather Interior, Carbon Fibre Driver Zone + LEDs, Carbon Fibre Dashboard Inserts, Carbon Fibre Central Bridge, Carbon Fibre Inner Door Handles, Leather Door Panels (Crema Colour Upon Request), Embroidered Prancing Horse on Headrests in Rosso, Red Seat Belts, Yellow Rev Counter, Additional Coloured Floor Mats with Logo, Crema Leather Centre Console, Rosso Special Stitching (Colour Upon Request).