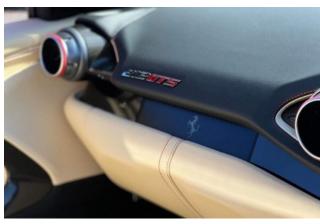

**Exterior & Wheels:** 20" Diamond-Cut Forged Alloy Wheels, Rosso Corsa Exterior Paint, Scuderia Ferrari Shields on Fenders, Black Tailpipe Tips.

Interior & Comfort: Full Electric Seats, Crema Leather Interior, Carbon Fibre Driver Zone + LEDs, Carbon Fibre Dashboard Inserts, Carbon Fibre Central Bridge, Carbon Fibre Inner Door Handles, Leather Door Panels (Crema Colour Upon Request), Embroidered Prancing Horse on Headrests in Rosso, Red Seat Belts, Yellow Rev Counter, Additional Coloured Floor Mats with Logo, Crema Leather Centre Console, Rosso Special Stitching (Colour Upon Request).