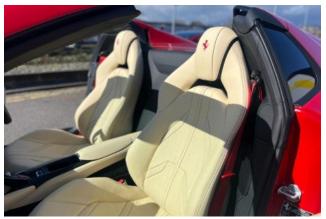

**Exterior & Wheels:** 20" Diamond-Cut Forged Alloy Wheels, Rosso Corsa Exterior Paint, Scuderia Ferrari Shields on Fenders, Black Tailpipe Tips.

Interior & Comfort: Full Electric Seats, Crema Leather Interior, Carbon Fibre Driver Zone + LEDs, Carbon Fibre Dashboard Inserts, Carbon Fibre Central Bridge, Carbon Fibre Inner Door Handles, Leather Door Panels (Crema Colour Upon Request), Embroidered Prancing Horse on Headrests in Rosso, Red Seat Belts, Yellow Rev Counter, Additional Coloured Floor Mats with Logo, Crema Leather Centre Console, Rosso Special Stitching (Colour Upon Request).