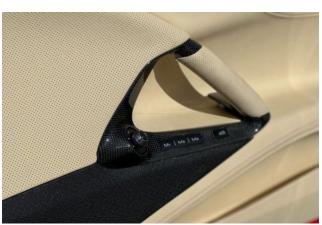

**Exterior & Wheels:** 20" Diamond-Cut Forged Alloy Wheels, Rosso Corsa Exterior Paint, Scuderia Ferrari Shields on Fenders, Black Tailpipe Tips.

Interior & Comfort: Full Electric Seats, Crema Leather Interior, Carbon Fibre Driver Zone + LEDs, Carbon Fibre Dashboard Inserts, Carbon Fibre Central Bridge, Carbon Fibre Inner Door Handles, Leather Door Panels (Crema Colour Upon Request), Embroidered Prancing Horse on Headrests in Rosso, Red Seat Belts, Yellow Rev Counter, Additional Coloured Floor Mats with Logo, Crema Leather Centre Console, Rosso Special Stitching (Colour Upon Request).