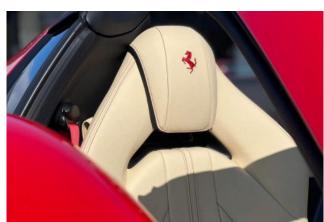

**Exterior & Wheels:** 20" Diamond-Cut Forged Alloy Wheels, Rosso Corsa Exterior Paint, Scuderia Ferrari Shields on Fenders, Black Tailpipe Tips.

Interior & Comfort: Full Electric Seats, Crema Leather Interior, Carbon Fibre Driver Zone + LEDs, Carbon Fibre Dashboard Inserts, Carbon Fibre Central Bridge, Carbon Fibre Inner Door Handles, Leather Door Panels (Crema Colour Upon Request), Embroidered Prancing Horse on Headrests in Rosso, Red Seat Belts, Yellow Rev Counter, Additional Coloured Floor Mats with Logo, Crema Leather Centre Console, Rosso Special Stitching (Colour Upon Request).