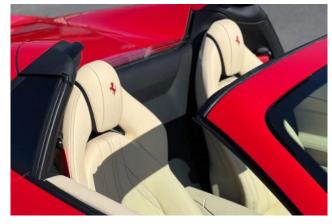

**Exterior & Wheels:** 20" Diamond-Cut Forged Alloy Wheels, Rosso Corsa Exterior Paint, Scuderia Ferrari Shields on Fenders, Black Tailpipe Tips.

Interior & Comfort: Full Electric Seats, Crema Leather Interior, Carbon Fibre Driver Zone + LEDs, Carbon Fibre Dashboard Inserts, Carbon Fibre Central Bridge, Carbon Fibre Inner Door Handles, Leather Door Panels (Crema Colour Upon Request), Embroidered Prancing Horse on Headrests in Rosso, Red Seat Belts, Yellow Rev Counter, Additional Coloured Floor Mats with Logo, Crema Leather Centre Console, Rosso Special Stitching (Colour Upon Request).