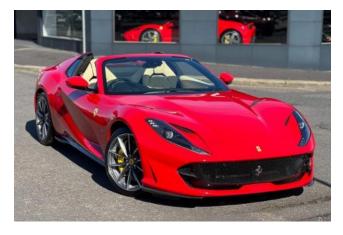

**Exterior & Wheels:** 20" Diamond-Cut Forged Alloy Wheels, Rosso Corsa Exterior Paint, Scuderia Ferrari Shields on Fenders, Black Tailpipe Tips.

Interior & Comfort: Full Electric Seats, Crema Leather Interior, Carbon Fibre Driver Zone + LEDs, Carbon Fibre Dashboard Inserts, Carbon Fibre Central Bridge, Carbon Fibre Inner Door Handles, Leather Door Panels (Crema Colour Upon Request), Embroidered Prancing Horse on Headrests in Rosso, Red Seat Belts, Yellow Rev Counter, Additional Coloured Floor Mats with Logo, Crema Leather Centre Console, Rosso Special Stitching (Colour Upon Request).

## **Specifications:**

ID: YDD-645

Final Price: 680000.00 EUR

Interior Color: White Number of Seats: 2 Steering Side: Right

Condition: New

<sup>優</sup> 6.5 L

② 2WD

□ Petrol