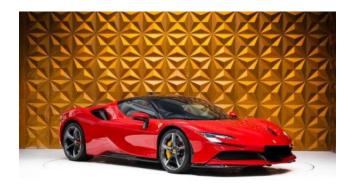

## Ferrari SF90 Stradale, 2021

## Ferrari SF90 Stradale 09/2021

**Performance & Handling:** Carbon-Ceramic Brake System (CCM), E-Diff with SSC Integration, F1 Dual-Clutch Transmission, SCM3 Magnaride Suspension, Electronic Side Slip Control (eSSC), Race Manettino Steering Wheel Selector, Titanium Wheel Studs.

**Exterior & Wheels:** 20" Forged/Diamond-Polished Wheels in Gloss Technical Grey, Two-Tone Bodywork, Giallo Modena Brake Calipers, Carbon Fibre Front Bonnet, Carbon Fibre Diffuser, Carbon Fibre Under-Door Trim, Gloss Finish Carbon Fibre Lateral and Front Spoilers, Gloss Finish Carbon Fibre Lateral Engine Air Intakes, "Scuderia Ferrari" Shields on Fenders, Black Ceramic Coated Tailpipes.