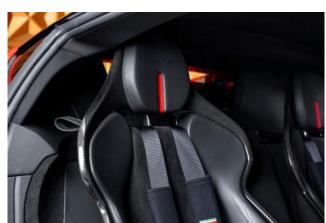

**Interior & Comfort:** Rosso Ferrari Leather Interior, Carbon Fibre Racing Seats, Centre Seat Section in Colour-Matched Alcantara, Leather Seat Piping, Carbon Fibre Trim Driver Zone, Gloss Finish Carbon Fibre Dashboard Accents, Electrochromic Exterior Rear-View Mirrors, Dual-Zone Air Conditioning System, 4-Point Seat Harnesses.