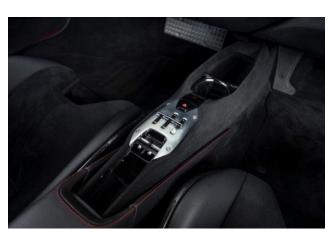

## Ferrari SF90 Stradale 09/2021

**Performance & Handling:** Carbon-Ceramic Brake System (CCM), E-Diff with SSC Integration, F1 Dual-Clutch Transmission, SCM3 Magnaride Suspension, Electronic Side Slip Control (eSSC), Race Manettino Steering Wheel Selector, Titanium Wheel Studs.