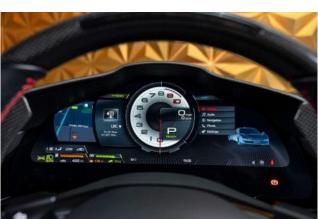

**Multimedia & Features:** Apple CarPlay, Bluetooth Audio Streaming, DAB Digital Radio, Ferrari Multimedia System, Keyless Start, Engine Start Button on Steering Wheel.