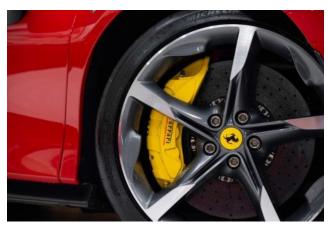

**Exterior & Wheels:** 20" Forged/Diamond-Polished Wheels in Gloss Technical Grey, Two-Tone Bodywork, Giallo Modena Brake Calipers, Carbon Fibre Front Bonnet, Carbon Fibre Diffuser, Carbon Fibre Under-Door Trim, Gloss Finish Carbon Fibre Lateral and Front Spoilers, Gloss Finish Carbon Fibre Lateral Engine Air Intakes, "Scuderia Ferrari" Shields on Fenders, Black Ceramic Coated Tailpipes.