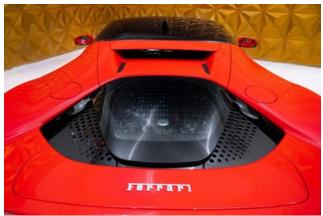

**Exterior & Wheels:** 20" Forged/Diamond-Polished Wheels in Gloss Technical Grey, Two-Tone Bodywork, Giallo Modena Brake Calipers, Carbon Fibre Front Bonnet, Carbon Fibre Diffuser, Carbon Fibre Under-Door Trim, Gloss Finish Carbon Fibre Lateral and Front Spoilers, Gloss Finish Carbon Fibre Lateral Engine Air Intakes, "Scuderia Ferrari" Shields on Fenders, Black Ceramic Coated Tailpipes.