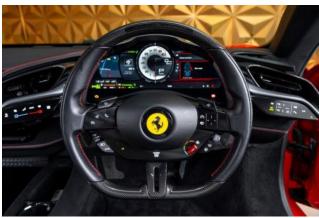

**Interior & Comfort:** Rosso Ferrari Leather Interior, Carbon Fibre Racing Seats, Centre Seat Section in Colour-Matched Alcantara, Leather Seat Piping, Carbon Fibre Trim Driver Zone, Gloss Finish Carbon Fibre Dashboard Accents, Electrochromic Exterior Rear-View Mirrors, Dual-Zone Air Conditioning System, 4-Point Seat Harnesses.

**Multimedia & Features:** Apple CarPlay, Bluetooth Audio Streaming, DAB Digital Radio, Ferrari Multimedia System, Keyless Start, Engine Start Button on Steering Wheel.