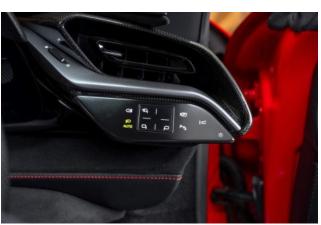

## Ferrari SF90 Stradale 09/2021

**Performance & Handling:** Carbon-Ceramic Brake System (CCM), E-Diff with SSC Integration, F1 Dual-Clutch Transmission, SCM3 Magnaride Suspension, Electronic Side Slip Control (eSSC), Race Manettino Steering Wheel Selector, Titanium Wheel Studs.

**Multimedia & Features:** Apple CarPlay, Bluetooth Audio Streaming, DAB Digital Radio, Ferrari Multimedia System, Keyless Start, Engine Start Button on Steering Wheel.