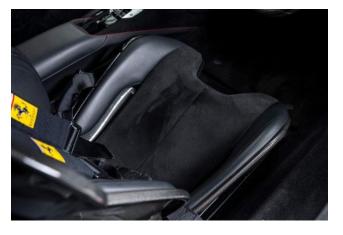

**Interior & Comfort:** Rosso Ferrari Leather Interior, Carbon Fibre Racing Seats, Centre Seat Section in Colour-Matched Alcantara, Leather Seat Piping, Carbon Fibre Trim Driver Zone, Gloss Finish Carbon Fibre Dashboard Accents, Electrochromic Exterior Rear-View Mirrors, Dual-Zone Air Conditioning System, 4-Point Seat Harnesses.