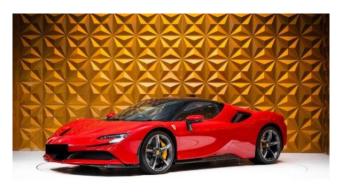

## Ferrari SF90 Stradale, 2021

## Ferrari SF90 Stradale 09/2021

**Performance & Handling:** Carbon-Ceramic Brake System (CCM), E-Diff with SSC Integration, F1 Dual-Clutch Transmission, SCM3 Magnaride Suspension, Electronic Side Slip Control (eSSC), Race Manettino Steering Wheel Selector, Titanium Wheel Studs.

**Exterior & Wheels:** 20" Forged/Diamond-Polished Wheels in Gloss Technical Grey, Two-Tone Bodywork, Giallo Modena Brake Calipers, Carbon Fibre Front Bonnet, Carbon Fibre Diffuser, Carbon Fibre Under-Door Trim, Gloss Finish Carbon Fibre Lateral and Front Spoilers, Gloss Finish Carbon Fibre Lateral Engine Air Intakes, "Scuderia Ferrari" Shields on Fenders, Black Ceramic Coated Tailpipes.