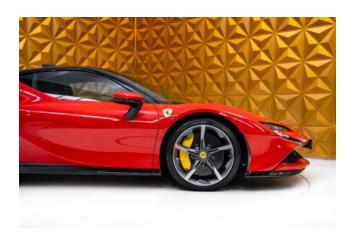

**Exterior & Wheels:** 20" Forged/Diamond-Polished Wheels in Gloss Technical Grey, Two-Tone Bodywork, Giallo Modena Brake Calipers, Carbon Fibre Front Bonnet, Carbon Fibre Diffuser, Carbon Fibre Under-Door Trim, Gloss Finish Carbon Fibre Lateral and Front Spoilers, Gloss Finish Carbon Fibre Lateral Engine Air Intakes, "Scuderia Ferrari" Shields on Fenders, Black Ceramic Coated Tailpipes.