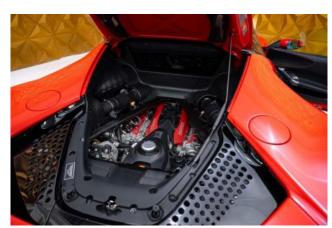

## Ferrari SF90 Stradale 09/2021

**Performance & Handling:** Carbon-Ceramic Brake System (CCM), E-Diff with SSC Integration, F1 Dual-Clutch Transmission, SCM3 Magnaride Suspension, Electronic Side Slip Control (eSSC), Race Manettino Steering Wheel Selector, Titanium Wheel Studs.