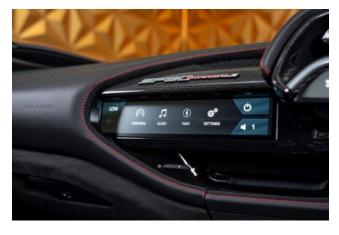

**Multimedia & Features:** Apple CarPlay, Bluetooth Audio Streaming, DAB Digital Radio, Ferrari Multimedia System, Keyless Start, Engine Start Button on Steering Wheel.