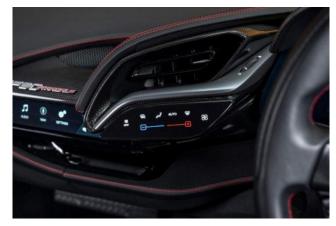

**Technology & Safety:** Adaptive Front Light System (AFS), Full LED Headlights with LED Turn Indicators, Front & Rear Parking Sensors, Tyre Pressure and Temperature Monitoring System (TPTMS), Anti-Slip Regulation (ASR), Electronic Stability Control (ESC), Electronic Brakeforce Distribution (EBD), Anti-Theft System, 1-Year Subscription of Antitheft SVR, E4WD - eTC - eDiff3.