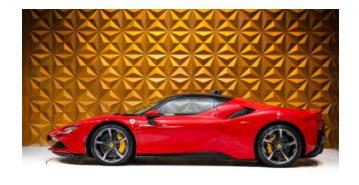

**Exterior & Wheels:** 20" Forged/Diamond-Polished Wheels in Gloss Technical Grey, Two-Tone Bodywork, Giallo Modena Brake Calipers, Carbon Fibre Front Bonnet, Carbon Fibre Diffuser, Carbon Fibre Under-Door Trim, Gloss Finish Carbon Fibre Lateral and Front Spoilers, Gloss Finish Carbon Fibre Lateral Engine Air Intakes, "Scuderia Ferrari" Shields on Fenders, Black Ceramic Coated Tailpipes.