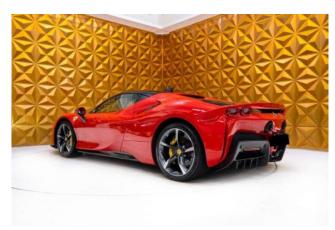

**Exterior & Wheels:** 20" Forged/Diamond-Polished Wheels in Gloss Technical Grey, Two-Tone Bodywork, Giallo Modena Brake Calipers, Carbon Fibre Front Bonnet, Carbon Fibre Diffuser, Carbon Fibre Under-Door Trim, Gloss Finish Carbon Fibre Lateral and Front Spoilers, Gloss Finish Carbon Fibre Lateral Engine Air Intakes, "Scuderia Ferrari" Shields on Fenders, Black Ceramic Coated Tailpipes.