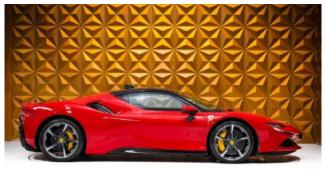

**Exterior & Wheels:** 20" Forged/Diamond-Polished Wheels in Gloss Technical Grey, Two-Tone Bodywork, Giallo Modena Brake Calipers, Carbon Fibre Front Bonnet, Carbon Fibre Diffuser, Carbon Fibre Under-Door Trim, Gloss Finish Carbon Fibre Lateral and Front Spoilers, Gloss Finish Carbon Fibre Lateral Engine Air Intakes, "Scuderia Ferrari" Shields on Fenders, Black Ceramic Coated Tailpipes.