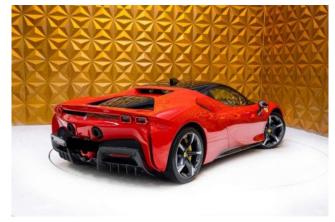

**Exterior & Wheels:** 20" Forged/Diamond-Polished Wheels in Gloss Technical Grey, Two-Tone Bodywork, Giallo Modena Brake Calipers, Carbon Fibre Front Bonnet, Carbon Fibre Diffuser, Carbon Fibre Under-Door Trim, Gloss Finish Carbon Fibre Lateral and Front Spoilers, Gloss Finish Carbon Fibre Lateral Engine Air Intakes, "Scuderia Ferrari" Shields on Fenders, Black Ceramic Coated Tailpipes.