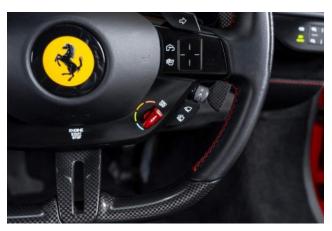

## Ferrari SF90 Stradale 09/2021

**Performance & Handling:** Carbon-Ceramic Brake System (CCM), E-Diff with SSC Integration, F1 Dual-Clutch Transmission, SCM3 Magnaride Suspension, Electronic Side Slip Control (eSSC), Race Manettino Steering Wheel Selector, Titanium Wheel Studs.

**Interior & Comfort:** Rosso Ferrari Leather Interior, Carbon Fibre Racing Seats, Centre Seat Section in Colour-Matched Alcantara, Leather Seat Piping, Carbon Fibre Trim Driver Zone, Gloss Finish Carbon Fibre Dashboard Accents, Electrochromic Exterior Rear-View Mirrors, Dual-Zone Air Conditioning System, 4-Point Seat Harnesses.