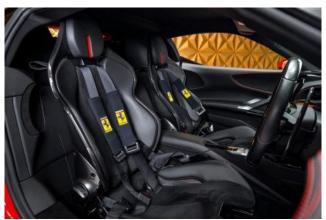

**Interior & Comfort:** Rosso Ferrari Leather Interior, Carbon Fibre Racing Seats, Centre Seat Section in Colour-Matched Alcantara, Leather Seat Piping, Carbon Fibre Trim Driver Zone, Gloss Finish Carbon Fibre Dashboard Accents, Electrochromic Exterior Rear-View Mirrors, Dual-Zone Air Conditioning System, 4-Point Seat Harnesses.