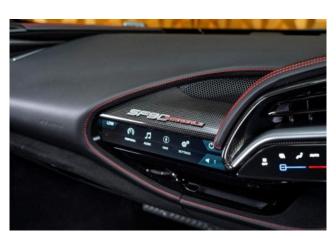

**Multimedia & Features:** Apple CarPlay, Bluetooth Audio Streaming, DAB Digital Radio, Ferrari Multimedia System, Keyless Start, Engine Start Button on Steering Wheel.