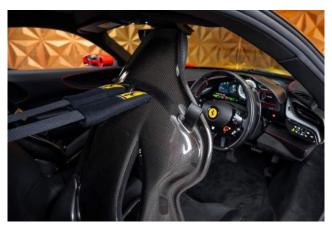

**Interior & Comfort:** Rosso Ferrari Leather Interior, Carbon Fibre Racing Seats, Centre Seat Section in Colour-Matched Alcantara, Leather Seat Piping, Carbon Fibre Trim Driver Zone, Gloss Finish Carbon Fibre Dashboard Accents, Electrochromic Exterior Rear-View Mirrors, Dual-Zone Air Conditioning System, 4-Point Seat Harnesses.