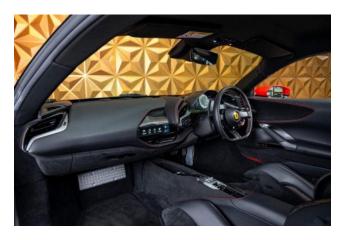

**Interior & Comfort:** Rosso Ferrari Leather Interior, Carbon Fibre Racing Seats, Centre Seat Section in Colour-Matched Alcantara, Leather Seat Piping, Carbon Fibre Trim Driver Zone, Gloss Finish Carbon Fibre Dashboard Accents, Electrochromic Exterior Rear-View Mirrors, Dual-Zone Air Conditioning System, 4-Point Seat Harnesses.

**Technology & Safety:** Adaptive Front Light System (AFS), Full LED Headlights with LED Turn Indicators, Front & Rear Parking Sensors, Tyre Pressure and Temperature Monitoring System (TPTMS), Anti-Slip Regulation (ASR), Electronic Stability Control (ESC), Electronic Brakeforce Distribution (EBD), Anti-Theft System, 1-Year Subscription of Antitheft SVR, E4WD - eTC - eDiff3.

**Multimedia & Features:** Apple CarPlay, Bluetooth Audio Streaming, DAB Digital Radio, Ferrari Multimedia System, Keyless Start, Engine Start Button on Steering Wheel.