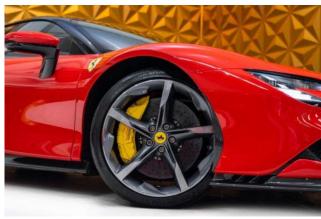

**Exterior & Wheels:** 20" Forged/Diamond-Polished Wheels in Gloss Technical Grey, Two-Tone Bodywork, Giallo Modena Brake Calipers, Carbon Fibre Front Bonnet, Carbon Fibre Diffuser, Carbon Fibre Under-Door Trim, Gloss Finish Carbon Fibre Lateral and Front Spoilers, Gloss Finish Carbon Fibre Lateral Engine Air Intakes, "Scuderia Ferrari" Shields on Fenders, Black Ceramic Coated Tailpipes.