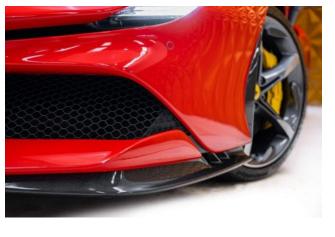

**Exterior & Wheels:** 20" Forged/Diamond-Polished Wheels in Gloss Technical Grey, Two-Tone Bodywork, Giallo Modena Brake Calipers, Carbon Fibre Front Bonnet, Carbon Fibre Diffuser, Carbon Fibre Under-Door Trim, Gloss Finish Carbon Fibre Lateral and Front Spoilers, Gloss Finish Carbon Fibre Lateral Engine Air Intakes, "Scuderia Ferrari" Shields on Fenders, Black Ceramic Coated Tailpipes.