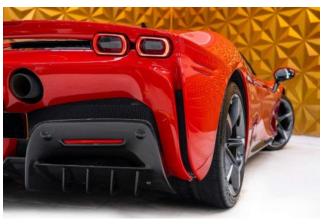

**Exterior & Wheels:** 20" Forged/Diamond-Polished Wheels in Gloss Technical Grey, Two-Tone Bodywork, Giallo Modena Brake Calipers, Carbon Fibre Front Bonnet, Carbon Fibre Diffuser, Carbon Fibre Under-Door Trim, Gloss Finish Carbon Fibre Lateral and Front Spoilers, Gloss Finish Carbon Fibre Lateral Engine Air Intakes, "Scuderia Ferrari" Shields on Fenders, Black Ceramic Coated Tailpipes.