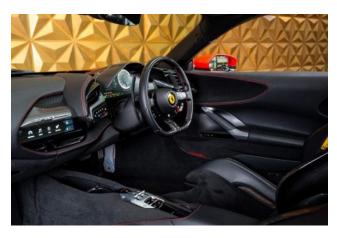

## Ferrari SF90 Stradale 09/2021

**Performance & Handling:** Carbon-Ceramic Brake System (CCM), E-Diff with SSC Integration, F1 Dual-Clutch Transmission, SCM3 Magnaride Suspension, Electronic Side Slip Control (eSSC), Race Manettino Steering Wheel Selector, Titanium Wheel Studs.

**Interior & Comfort:** Rosso Ferrari Leather Interior, Carbon Fibre Racing Seats, Centre Seat Section in Colour-Matched Alcantara, Leather Seat Piping, Carbon Fibre Trim Driver Zone, Gloss Finish Carbon Fibre Dashboard Accents, Electrochromic Exterior Rear-View Mirrors, Dual-Zone Air Conditioning System, 4-Point Seat Harnesses.