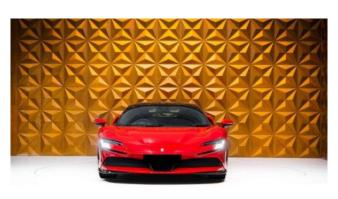

**Exterior & Wheels:** 20" Forged/Diamond-Polished Wheels in Gloss Technical Grey, Two-Tone Bodywork, Giallo Modena Brake Calipers, Carbon Fibre Front Bonnet, Carbon Fibre Diffuser, Carbon Fibre Under-Door Trim, Gloss Finish Carbon Fibre Lateral and Front Spoilers, Gloss Finish Carbon Fibre Lateral Engine Air Intakes, "Scuderia Ferrari" Shields on Fenders, Black Ceramic Coated Tailpipes.