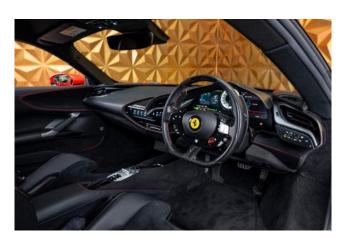

## Ferrari SF90 Stradale 09/2021

**Performance & Handling:** Carbon-Ceramic Brake System (CCM), E-Diff with SSC Integration, F1 Dual-Clutch Transmission, SCM3 Magnaride Suspension, Electronic Side Slip Control (eSSC), Race Manettino Steering Wheel Selector, Titanium Wheel Studs.

**Interior & Comfort:** Rosso Ferrari Leather Interior, Carbon Fibre Racing Seats, Centre Seat Section in Colour-Matched Alcantara, Leather Seat Piping, Carbon Fibre Trim Driver Zone, Gloss Finish Carbon Fibre Dashboard Accents, Electrochromic Exterior Rear-View Mirrors, Dual-Zone Air Conditioning System, 4-Point Seat Harnesses.