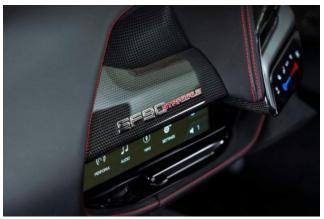

**Multimedia & Features:** Apple CarPlay, Bluetooth Audio Streaming, DAB Digital Radio, Ferrari Multimedia System, Keyless Start, Engine Start Button on Steering Wheel.