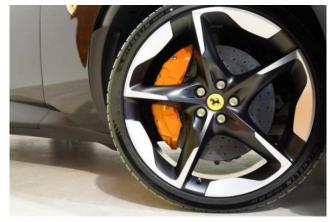

#### **Exterior & Wheels:**

**22-23in Forged Alloy Wheels - Matte Black**, **Panoramic Glass Roof**, Carbon Fibre Roof, Electrochromic Heated Side Mirrors with Automatic Closure, Four Soft-Close Doors, Automatic Rear Doors, Car Protection Cover, Chrome Painted Trim, Black Exterior Finish.