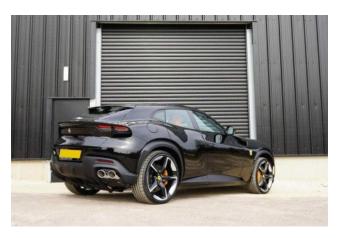

# Ferrari Purosangue, 2025

Ferrari Purosangue V12 - Nero with Mandarin Orange Bespoke Interior 03/2025

#### **Exterior & Wheels:**

**22-23in Forged Alloy Wheels - Matte Black**, **Panoramic Glass Roof**, Carbon Fibre Roof, Electrochromic Heated Side Mirrors with Automatic Closure, Four Soft-Close Doors, Automatic Rear Doors, Car Protection Cover, Chrome Painted Trim, Black Exterior Finish.