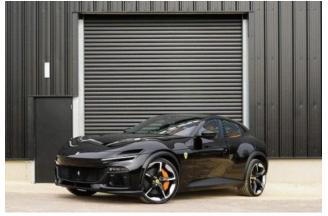

# Ferrari Purosangue, 2025

Ferrari Purosangue V12 - Nero with Mandarin Orange Bespoke Interior 03/2025

#### **Exterior & Wheels:**

**22-23in Forged Alloy Wheels - Matte Black**, **Panoramic Glass Roof**, Carbon Fibre Roof, Electrochromic Heated Side Mirrors with Automatic Closure, Four Soft-Close Doors, Automatic Rear Doors, Car Protection Cover, Chrome Painted Trim, Black Exterior Finish.