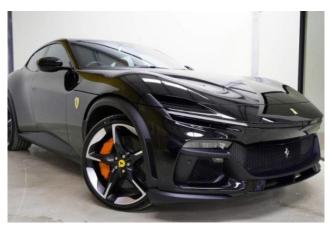

# Ferrari Purosangue, 2025

Ferrari Purosangue V12 - Nero with Mandarin Orange Bespoke Interior 03/2025

#### **Exterior & Wheels:**

**22-23in Forged Alloy Wheels - Matte Black**, **Panoramic Glass Roof**, Carbon Fibre Roof, Electrochromic Heated Side Mirrors with Automatic Closure, Four Soft-Close Doors, Automatic Rear Doors, Car Protection Cover, Chrome Painted Trim, Black Exterior Finish.