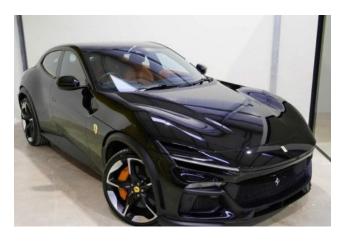

# Ferrari Purosangue, 2025

Ferrari Purosangue V12 - Nero with Mandarin Orange Bespoke Interior 03/2025

#### **Exterior & Wheels:**

**22-23in Forged Alloy Wheels - Matte Black**, **Panoramic Glass Roof**, Carbon Fibre Roof, Electrochromic Heated Side Mirrors with Automatic Closure, Four Soft-Close Doors, Automatic Rear Doors, Car Protection Cover, Chrome Painted Trim, Black Exterior Finish.