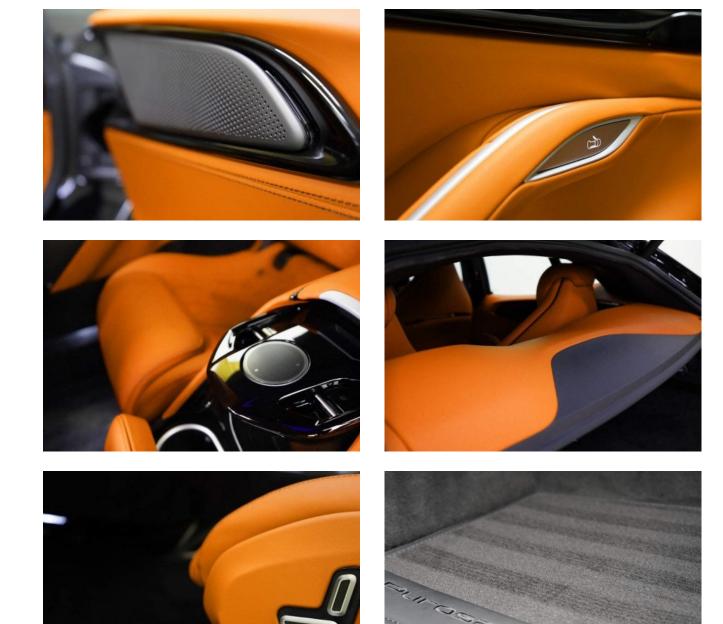

#### **Interior & Comfort:**

Mandarin Orange Leather Interior - Special Request, Mandarin Orange Upper Zone - Special Request, Mandarin Orange Contrast Stitching - Special Request, Carbon Fibre Steering Wheel with LEDs, Full Electric Seats, Four Zone Air Conditioning, Air Quality Sensors, Trunk Kit, Personalisation Pack, 16in Full Digital Display Instrument Cluster, Keyless Engine Start.

## Technology & Safety:

10.2in Passenger Display, High-End Audio System, Infotelematic System with USB Port and Bluetooth Audio Streaming, Smartphone Interface, Wireless Smartphone Charger, Adaptive Cruise Control with AEB, Lane Keep Assist, Lane Departure Warning, Blind Spot Detection, Front & Rear Parking Sensors, Rear Camera, Surround View, TPTMS – Tyre Pressure & Temperature Monitoring, Key with Transponder and Integrated Alarm, Stolen Vehicle Recovery System, Traction Control F1 with SSC Integration.