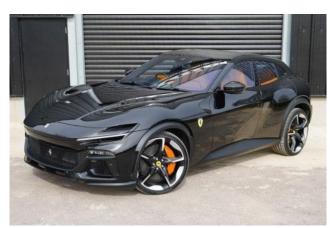

# Ferrari Purosangue, 2025

Ferrari Purosangue V12 - Nero with Mandarin Orange Bespoke Interior 03/2025

#### **Exterior & Wheels:**

**22-23in Forged Alloy Wheels - Matte Black**, **Panoramic Glass Roof**, Carbon Fibre Roof, Electrochromic Heated Side Mirrors with Automatic Closure, Four Soft-Close Doors, Automatic Rear Doors, Car Protection Cover, Chrome Painted Trim, Black Exterior Finish.