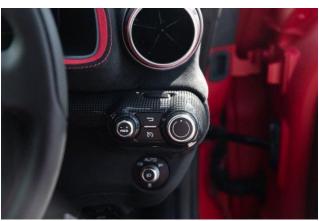

**Technology & Performance:** Equipped with a suspension lifter, adaptive headlights with SBL function, and front & rear parking cameras. Features include a JBL High Power Hi-Fi system, Apple CarPlay, a passenger display, and an SVR anti-theft system with a card. Carbon fibre enhancements extend to the engine covers and filter box.