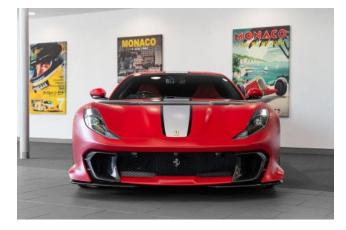

## Ferrari 812 Competizione Rosso F1 75 Opaco 11/2022

**Exterior:** Finished in Rosso F1 75 Opaco with a racing livery in Argento Nürburgring Opaco & Nero DS Opaco. Features 20" diamond-polished forged wheels, glossy black brake calipers, Grigio Pirelli coloured tyres, and airbrushed Scuderia Ferrari shields. Carbon fibre elements include the rear diffuser, front air vents, and underdoor covers.

**Technology & Performance:** Equipped with a suspension lifter, adaptive headlights with SBL function, and front & rear parking cameras. Features include a JBL High Power Hi-Fi system, Apple CarPlay, a passenger display, and an SVR anti-theft system with a card. Carbon fibre enhancements extend to the engine covers and filter box.