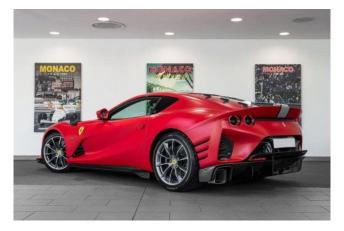

## Ferrari 812 Competizione Rosso F1 75 Opaco 11/2022

**Exterior:** Finished in Rosso F1 75 Opaco with a racing livery in Argento Nürburgring Opaco & Nero DS Opaco. Features 20" diamond-polished forged wheels, glossy black brake calipers, Grigio Pirelli coloured tyres, and airbrushed Scuderia Ferrari shields. Carbon fibre elements include the rear diffuser, front air vents, and underdoor covers.

**Technology & Performance:** Equipped with a suspension lifter, adaptive headlights with SBL function, and front & rear parking cameras. Features include a JBL High Power Hi-Fi system, Apple CarPlay, a passenger display, and an SVR anti-theft system with a card. Carbon fibre enhancements extend to the engine covers and filter box.