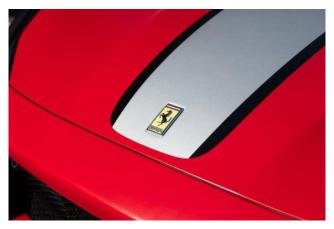

## Ferrari 812 Competizione Rosso F1 75 Opaco 11/2022

**Exterior:** Finished in Rosso F1 75 Opaco with a racing livery in Argento Nürburgring Opaco & Nero DS Opaco. Features 20" diamond-polished forged wheels, glossy black brake calipers, Grigio Pirelli coloured tyres, and airbrushed Scuderia Ferrari shields. Carbon fibre elements include the rear diffuser, front air vents, and underdoor covers.