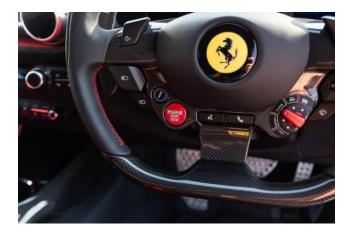

**Interior:** Rosso FX & Nero Alcantara upholstery with large-size checked racing seats. Rosso FX Alcantara covers the full seats, seat inserts, and inner details, with Rosso Cavallino stitching on the headrests. The upper part of the passenger compartment is in Nero Alcantara, complemented by red air vent grips on the dashboard, Rossocoloured special stitching, and additional coloured mats with a logo. Carbon fibre trim includes inner door handles, dash inserts, parcel shelf, instrument cover, and the upper centre console.

**Technology & Performance:** Equipped with a suspension lifter, adaptive headlights with SBL function, and front & rear parking cameras. Features include a JBL High Power Hi-Fi system, Apple CarPlay, a passenger display, and an SVR anti-theft system with a card. Carbon fibre enhancements extend to the engine covers and filter box.