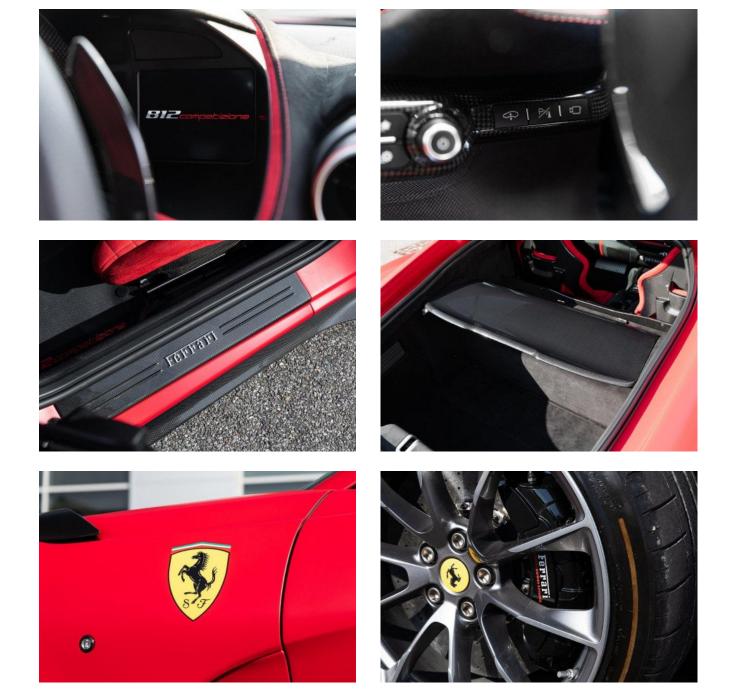

## Ferrari 812 Competizione Rosso F1 75 Opaco 11/2022

**Exterior:** Finished in Rosso F1 75 Opaco with a racing livery in Argento Nürburgring Opaco & Nero DS Opaco. Features 20" diamond-polished forged wheels, glossy black brake calipers, Grigio Pirelli coloured tyres, and airbrushed Scuderia Ferrari shields. Carbon fibre elements include the rear diffuser, front air vents, and underdoor covers.

**Interior:** Rosso FX & Nero Alcantara upholstery with large-size checked racing seats. Rosso FX Alcantara covers the full seats, seat inserts, and inner details, with Rosso Cavallino stitching on the headrests. The upper part of the passenger compartment is in Nero Alcantara, complemented by red air vent grips on the dashboard, Rossocoloured special stitching, and additional coloured mats with a logo. Carbon fibre trim includes inner door handles, dash inserts, parcel shelf, instrument cover, and the upper centre console.

**Technology & Performance:** Equipped with a suspension lifter, adaptive headlights with SBL function, and front & rear parking cameras. Features include a JBL High Power Hi-Fi system, Apple CarPlay, a passenger display, and an SVR anti-theft system with a card. Carbon fibre enhancements extend to the engine covers and filter box.