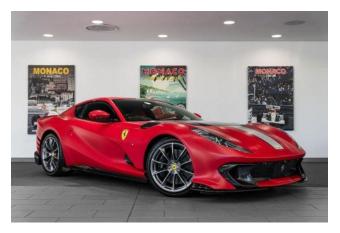

## Ferrari 812 Competizione Rosso F1 75 Opaco 11/2022

**Exterior:** Finished in Rosso F1 75 Opaco with a racing livery in Argento Nürburgring Opaco & Nero DS Opaco. Features 20" diamond-polished forged wheels, glossy black brake calipers, Grigio Pirelli coloured tyres, and airbrushed Scuderia Ferrari shields. Carbon fibre elements include the rear diffuser, front air vents, and underdoor covers.