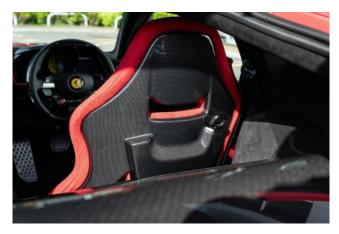

**Interior:** Rosso FX & Nero Alcantara upholstery with large-size checked racing seats. Rosso FX Alcantara covers the full seats, seat inserts, and inner details, with Rosso Cavallino stitching on the headrests. The upper part of the passenger compartment is in Nero Alcantara, complemented by red air vent grips on the dashboard, Rossocoloured special stitching, and additional coloured mats with a logo. Carbon fibre trim includes inner door handles, dash inserts, parcel shelf, instrument cover, and the upper centre console.