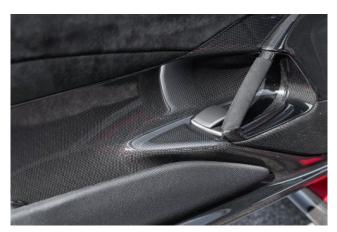

**Interior:** Rosso FX & Nero Alcantara upholstery with large-size checked racing seats. Rosso FX Alcantara covers the full seats, seat inserts, and inner details, with Rosso Cavallino stitching on the headrests. The upper part of the passenger compartment is in Nero Alcantara, complemented by red air vent grips on the dashboard, Rossocoloured special stitching, and additional coloured mats with a logo. Carbon fibre trim includes inner door handles, dash inserts, parcel shelf, instrument cover, and the upper centre console.