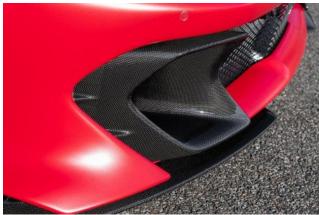

## Ferrari 812 Competizione Rosso F1 75 Opaco 11/2022

**Exterior:** Finished in Rosso F1 75 Opaco with a racing livery in Argento Nürburgring Opaco & Nero DS Opaco. Features 20" diamond-polished forged wheels, glossy black brake calipers, Grigio Pirelli coloured tyres, and airbrushed Scuderia Ferrari shields. Carbon fibre elements include the rear diffuser, front air vents, and underdoor covers.