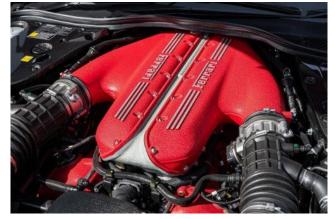

**Technology & Performance:** Equipped with a suspension lifter, adaptive headlights with SBL function, and front & rear parking cameras. Features include a JBL High Power Hi-Fi system, Apple CarPlay, a passenger display, and an SVR anti-theft system with a card. Carbon fibre enhancements extend to the engine covers and filter box.