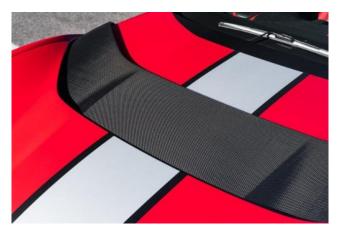

## Ferrari 812 Competizione Rosso F1 75 Opaco 11/2022

**Exterior:** Finished in Rosso F1 75 Opaco with a racing livery in Argento Nürburgring Opaco & Nero DS Opaco. Features 20" diamond-polished forged wheels, glossy black brake calipers, Grigio Pirelli coloured tyres, and airbrushed Scuderia Ferrari shields. Carbon fibre elements include the rear diffuser, front air vents, and underdoor covers.