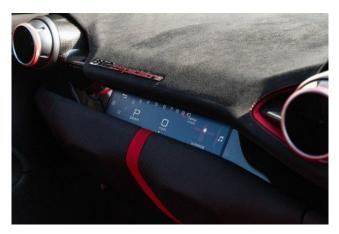

**Technology & Performance:** Equipped with a suspension lifter, adaptive headlights with SBL function, and front & rear parking cameras. Features include a JBL High Power Hi-Fi system, Apple CarPlay, a passenger display, and an SVR anti-theft system with a card. Carbon fibre enhancements extend to the engine covers and filter box.