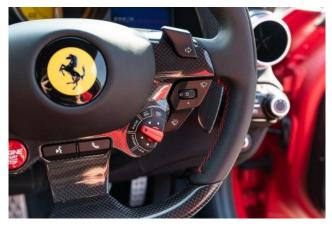

**Interior:** Rosso FX & Nero Alcantara upholstery with large-size checked racing seats. Rosso FX Alcantara covers the full seats, seat inserts, and inner details, with Rosso Cavallino stitching on the headrests. The upper part of the passenger compartment is in Nero Alcantara, complemented by red air vent grips on the dashboard, Rossocoloured special stitching, and additional coloured mats with a logo. Carbon fibre trim includes inner door handles, dash inserts, parcel shelf, instrument cover, and the upper centre console.

**Technology & Performance:** Equipped with a suspension lifter, adaptive headlights with SBL function, and front & rear parking cameras. Features include a JBL High Power Hi-Fi system, Apple CarPlay, a passenger display, and an SVR anti-theft system with a card. Carbon fibre enhancements extend to the engine covers and filter box.