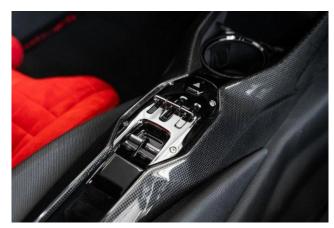

**Interior:** Rosso FX & Nero Alcantara upholstery with large-size checked racing seats. Rosso FX Alcantara covers the full seats, seat inserts, and inner details, with Rosso Cavallino stitching on the headrests. The upper part of the passenger compartment is in Nero Alcantara, complemented by red air vent grips on the dashboard, Rossocoloured special stitching, and additional coloured mats with a logo. Carbon fibre trim includes inner door handles, dash inserts, parcel shelf, instrument cover, and the upper centre console.