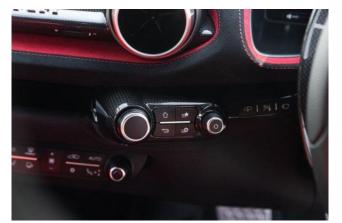

**Technology & Performance:** Equipped with a suspension lifter, adaptive headlights with SBL function, and front & rear parking cameras. Features include a JBL High Power Hi-Fi system, Apple CarPlay, a passenger display, and an SVR anti-theft system with a card. Carbon fibre enhancements extend to the engine covers and filter box.