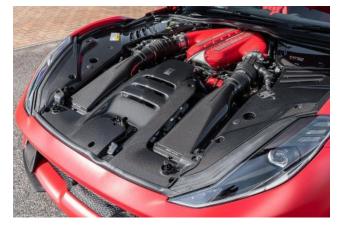

**Technology & Performance:** Equipped with a suspension lifter, adaptive headlights with SBL function, and front & rear parking cameras. Features include a JBL High Power Hi-Fi system, Apple CarPlay, a passenger display, and an SVR anti-theft system with a card. Carbon fibre enhancements extend to the engine covers and filter box.