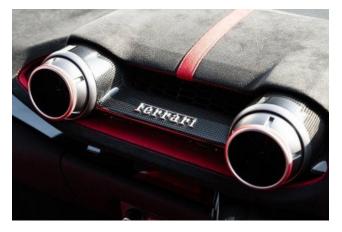

**Interior:** Rosso FX & Nero Alcantara upholstery with large-size checked racing seats. Rosso FX Alcantara covers the full seats, seat inserts, and inner details, with Rosso Cavallino stitching on the headrests. The upper part of the passenger compartment is in Nero Alcantara, complemented by red air vent grips on the dashboard, Rossocoloured special stitching, and additional coloured mats with a logo. Carbon fibre trim includes inner door handles, dash inserts, parcel shelf, instrument cover, and the upper centre console.