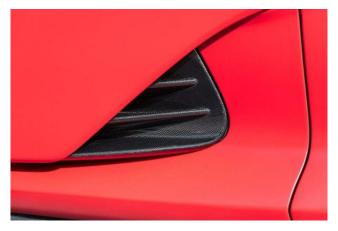

## Ferrari 812 Competizione Rosso F1 75 Opaco 11/2022

**Exterior:** Finished in Rosso F1 75 Opaco with a racing livery in Argento Nürburgring Opaco & Nero DS Opaco. Features 20" diamond-polished forged wheels, glossy black brake calipers, Grigio Pirelli coloured tyres, and airbrushed Scuderia Ferrari shields. Carbon fibre elements include the rear diffuser, front air vents, and underdoor covers.