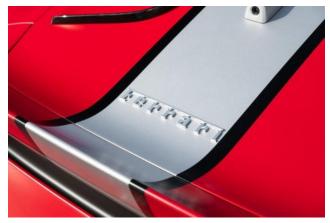

## Ferrari 812 Competizione Rosso F1 75 Opaco 11/2022

**Exterior:** Finished in Rosso F1 75 Opaco with a racing livery in Argento Nürburgring Opaco & Nero DS Opaco. Features 20" diamond-polished forged wheels, glossy black brake calipers, Grigio Pirelli coloured tyres, and airbrushed Scuderia Ferrari shields. Carbon fibre elements include the rear diffuser, front air vents, and underdoor covers.