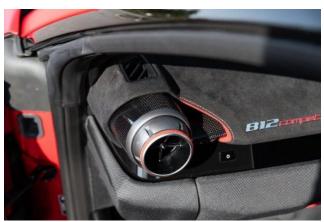

**Interior:** Rosso FX & Nero Alcantara upholstery with large-size checked racing seats. Rosso FX Alcantara covers the full seats, seat inserts, and inner details, with Rosso Cavallino stitching on the headrests. The upper part of the passenger compartment is in Nero Alcantara, complemented by red air vent grips on the dashboard, Rossocoloured special stitching, and additional coloured mats with a logo. Carbon fibre trim includes inner door handles, dash inserts, parcel shelf, instrument cover, and the upper centre console.

**Technology & Performance:** Equipped with a suspension lifter, adaptive headlights with SBL function, and front & rear parking cameras. Features include a JBL High Power Hi-Fi system, Apple CarPlay, a passenger display, and an SVR anti-theft system with a card. Carbon fibre enhancements extend to the engine covers and filter box.