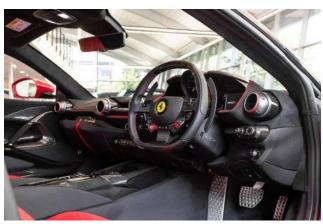

**Interior:** Rosso FX & Nero Alcantara upholstery with large-size checked racing seats. Rosso FX Alcantara covers the full seats, seat inserts, and inner details, with Rosso Cavallino stitching on the headrests. The upper part of the passenger compartment is in Nero Alcantara, complemented by red air vent grips on the dashboard, Rossocoloured special stitching, and additional coloured mats with a logo. Carbon fibre trim includes inner door handles, dash inserts, parcel shelf, instrument cover, and the upper centre console.

**Technology & Performance:** Equipped with a suspension lifter, adaptive headlights with SBL function, and front & rear parking cameras. Features include a JBL High Power Hi-Fi system, Apple CarPlay, a passenger display, and an SVR anti-theft system with a card. Carbon fibre enhancements extend to the engine covers and filter box.