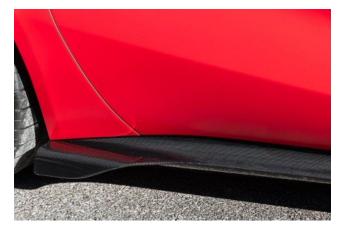

## Ferrari 812 Competizione Rosso F1 75 Opaco 11/2022

**Exterior:** Finished in Rosso F1 75 Opaco with a racing livery in Argento Nürburgring Opaco & Nero DS Opaco. Features 20" diamond-polished forged wheels, glossy black brake calipers, Grigio Pirelli coloured tyres, and airbrushed Scuderia Ferrari shields. Carbon fibre elements include the rear diffuser, front air vents, and underdoor covers.