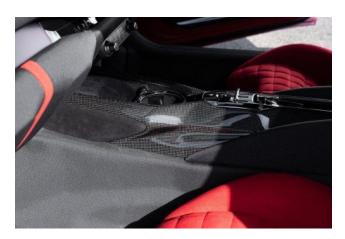

**Interior:** Rosso FX & Nero Alcantara upholstery with large-size checked racing seats. Rosso FX Alcantara covers the full seats, seat inserts, and inner details, with Rosso Cavallino stitching on the headrests. The upper part of the passenger compartment is in Nero Alcantara, complemented by red air vent grips on the dashboard, Rossocoloured special stitching, and additional coloured mats with a logo. Carbon fibre trim includes inner door handles, dash inserts, parcel shelf, instrument cover, and the upper centre console.