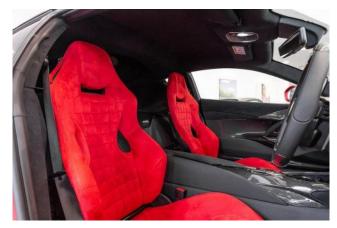

**Interior:** Rosso FX & Nero Alcantara upholstery with large-size checked racing seats. Rosso FX Alcantara covers the full seats, seat inserts, and inner details, with Rosso Cavallino stitching on the headrests. The upper part of the passenger compartment is in Nero Alcantara, complemented by red air vent grips on the dashboard, Rossocoloured special stitching, and additional coloured mats with a logo. Carbon fibre trim includes inner door handles, dash inserts, parcel shelf, instrument cover, and the upper centre console.