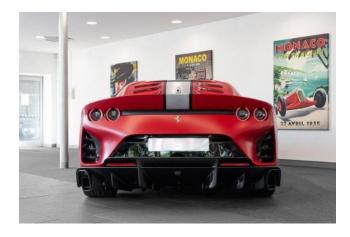

## Ferrari 812 Competizione Rosso F1 75 Opaco 11/2022

**Exterior:** Finished in Rosso F1 75 Opaco with a racing livery in Argento Nürburgring Opaco & Nero DS Opaco. Features 20" diamond-polished forged wheels, glossy black brake calipers, Grigio Pirelli coloured tyres, and airbrushed Scuderia Ferrari shields. Carbon fibre elements include the rear diffuser, front air vents, and underdoor covers.