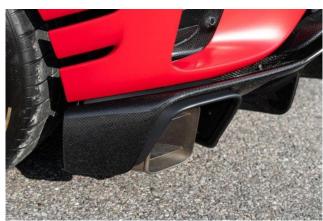

## Ferrari 812 Competizione Rosso F1 75 Opaco 11/2022

**Exterior:** Finished in Rosso F1 75 Opaco with a racing livery in Argento Nürburgring Opaco & Nero DS Opaco. Features 20" diamond-polished forged wheels, glossy black brake calipers, Grigio Pirelli coloured tyres, and airbrushed Scuderia Ferrari shields. Carbon fibre elements include the rear diffuser, front air vents, and underdoor covers.