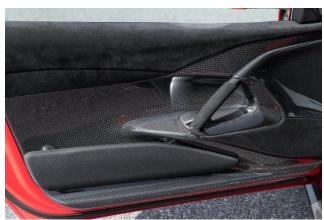

**Interior:** Rosso FX & Nero Alcantara upholstery with large-size checked racing seats. Rosso FX Alcantara covers the full seats, seat inserts, and inner details, with Rosso Cavallino stitching on the headrests. The upper part of the passenger compartment is in Nero Alcantara, complemented by red air vent grips on the dashboard, Rossocoloured special stitching, and additional coloured mats with a logo. Carbon fibre trim includes inner door handles, dash inserts, parcel shelf, instrument cover, and the upper centre console.