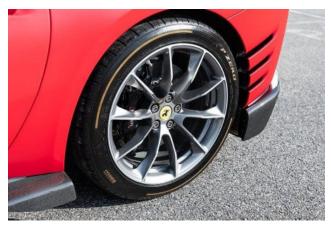

## Ferrari 812 Competizione Rosso F1 75 Opaco 11/2022

**Exterior:** Finished in Rosso F1 75 Opaco with a racing livery in Argento Nürburgring Opaco & Nero DS Opaco. Features 20" diamond-polished forged wheels, glossy black brake calipers, Grigio Pirelli coloured tyres, and airbrushed Scuderia Ferrari shields. Carbon fibre elements include the rear diffuser, front air vents, and underdoor covers.