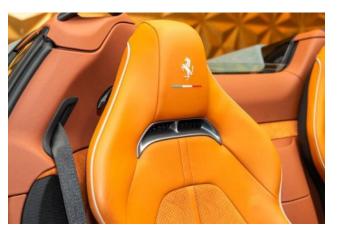

**Interior & Comfort:** Dual-Colour Leather Interior Trim in Terra Bruciata, Central Seat Inserts in Alcantara, Cavallino Stitched on Headrests, Steering Wheel with Tricolour Stitching, Carbon Fibre Driver Zone + LEDs, Carbon Fibre Dashboard Inserts, Leather/Alcantara Floor Mats, Piping on Seat Sides, Coloured Passenger Compartment Details.