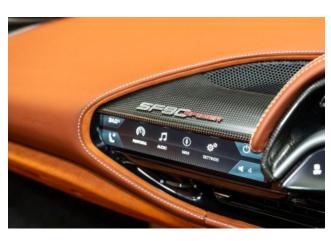

**Multimedia & Features:** Apple CarPlay, Bluetooth Audio Streaming, DAB Digital Radio, Premium Hi-Fi System, Ferrari Multimedia System, Keyless Start, Engine Start Button on Steering Wheel.