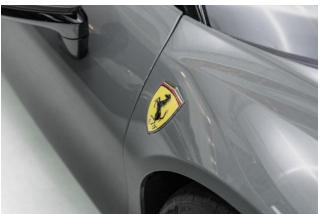

**Exterior & Wheels:** 20" Alloy Wheels, Nero DS Two-Tone Bodywork, Carbon Fibre Front Spoiler, Carbon Fibre Side Air Splitter, Carbon Fibre Underdoor Cover, Carbon Fibre Rear Diffuser, Brake Calipers in Allumino, Black Tailpipe Tips, 'Scuderia Ferrari' Shields on Fenders, Silver Dedication Plaque.