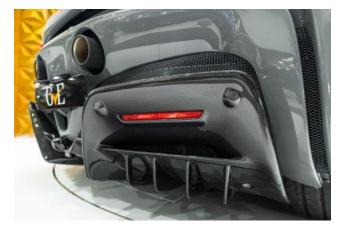

**Exterior & Wheels:** 20" Alloy Wheels, Nero DS Two-Tone Bodywork, Carbon Fibre Front Spoiler, Carbon Fibre Side Air Splitter, Carbon Fibre Underdoor Cover, Carbon Fibre Rear Diffuser, Brake Calipers in Allumino, Black Tailpipe Tips, 'Scuderia Ferrari' Shields on Fenders, Silver Dedication Plaque.