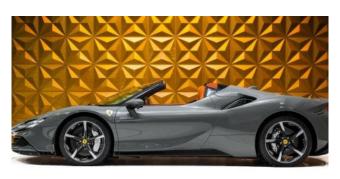

## Ferrari SF90 Spider, 2024

## Ferrari SF90 Spider 08/2024

**Performance & Handling:** Carbon-Ceramic Brake System (CCM), E-Diff with SSC Integration, Electronic Power Steering (EPS), SCM3 Magnaride Suspension, Electronic Side Slip Control (eSSC), Race Manettino Steering Wheel Selector, Front Suspension Lifter, Ventilated Full Electric Seats.