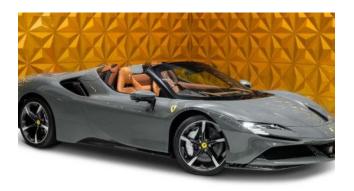

## Ferrari SF90 Spider, 2024

## Ferrari SF90 Spider 08/2024

**Performance & Handling:** Carbon-Ceramic Brake System (CCM), E-Diff with SSC Integration, Electronic Power Steering (EPS), SCM3 Magnaride Suspension, Electronic Side Slip Control (eSSC), Race Manettino Steering Wheel Selector, Front Suspension Lifter, Ventilated Full Electric Seats.

**Exterior & Wheels:** 20" Alloy Wheels, Nero DS Two-Tone Bodywork, Carbon Fibre Front Spoiler, Carbon Fibre Side Air Splitter, Carbon Fibre Underdoor Cover, Carbon Fibre Rear Diffuser, Brake Calipers in Allumino, Black Tailpipe Tips, 'Scuderia Ferrari' Shields on Fenders, Silver Dedication Plaque.