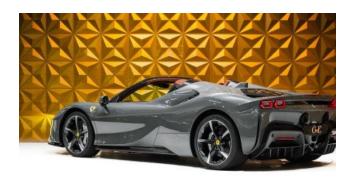

**Exterior & Wheels:** 20" Alloy Wheels, Nero DS Two-Tone Bodywork, Carbon Fibre Front Spoiler, Carbon Fibre Side Air Splitter, Carbon Fibre Underdoor Cover, Carbon Fibre Rear Diffuser, Brake Calipers in Allumino, Black Tailpipe Tips, 'Scuderia Ferrari' Shields on Fenders, Silver Dedication Plaque.