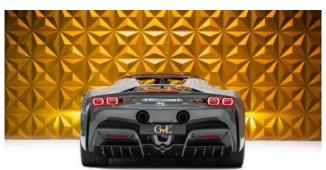

**Exterior & Wheels:** 20" Alloy Wheels, Nero DS Two-Tone Bodywork, Carbon Fibre Front Spoiler, Carbon Fibre Side Air Splitter, Carbon Fibre Underdoor Cover, Carbon Fibre Rear Diffuser, Brake Calipers in Allumino, Black Tailpipe Tips, 'Scuderia Ferrari' Shields on Fenders, Silver Dedication Plaque.