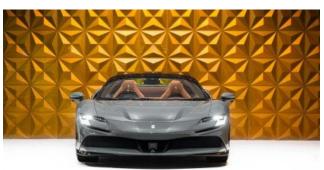

## Ferrari SF90 Spider, 2024

## Ferrari SF90 Spider 08/2024

**Performance & Handling:** Carbon-Ceramic Brake System (CCM), E-Diff with SSC Integration, Electronic Power Steering (EPS), SCM3 Magnaride Suspension, Electronic Side Slip Control (eSSC), Race Manettino Steering Wheel Selector, Front Suspension Lifter, Ventilated Full Electric Seats.

**Exterior & Wheels:** 20" Alloy Wheels, Nero DS Two-Tone Bodywork, Carbon Fibre Front Spoiler, Carbon Fibre Side Air Splitter, Carbon Fibre Underdoor Cover, Carbon Fibre Rear Diffuser, Brake Calipers in Allumino, Black Tailpipe Tips, 'Scuderia Ferrari' Shields on Fenders, Silver Dedication Plaque.