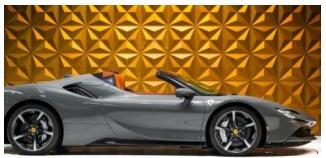

**Exterior & Wheels:** 20" Alloy Wheels, Nero DS Two-Tone Bodywork, Carbon Fibre Front Spoiler, Carbon Fibre Side Air Splitter, Carbon Fibre Underdoor Cover, Carbon Fibre Rear Diffuser, Brake Calipers in Allumino, Black Tailpipe Tips, 'Scuderia Ferrari' Shields on Fenders, Silver Dedication Plaque.