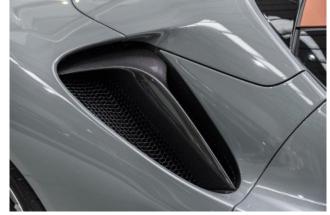

**Exterior & Wheels:** 20" Alloy Wheels, Nero DS Two-Tone Bodywork, Carbon Fibre Front Spoiler, Carbon Fibre Side Air Splitter, Carbon Fibre Underdoor Cover, Carbon Fibre Rear Diffuser, Brake Calipers in Allumino, Black Tailpipe Tips, 'Scuderia Ferrari' Shields on Fenders, Silver Dedication Plaque.