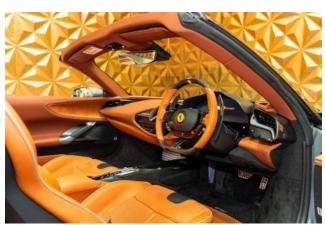

**Interior & Comfort:** Dual-Colour Leather Interior Trim in Terra Bruciata, Central Seat Inserts in Alcantara, Cavallino Stitched on Headrests, Steering Wheel with Tricolour Stitching, Carbon Fibre Driver Zone + LEDs, Carbon Fibre Dashboard Inserts, Leather/Alcantara Floor Mats, Piping on Seat Sides, Coloured Passenger Compartment Details.

## **Specifications:**

ID: HZB-274

Final Price: 698500.00 EUR

Interior Color: Orange Number of Seats: 2 Steering Side: Right

Condition: New

- ⊕ 4WD
- Plug-in Hybrid Petrol
- :Ĝ A/T
- ⇔ Convertible