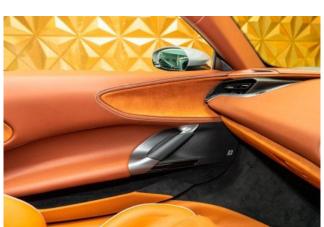

**Interior & Comfort:** Dual-Colour Leather Interior Trim in Terra Bruciata, Central Seat Inserts in Alcantara, Cavallino Stitched on Headrests, Steering Wheel with Tricolour Stitching, Carbon Fibre Driver Zone + LEDs, Carbon Fibre Dashboard Inserts, Leather/Alcantara Floor Mats, Piping on Seat Sides, Coloured Passenger Compartment Details.