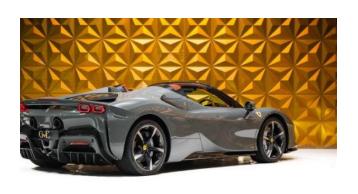

**Exterior & Wheels:** 20" Alloy Wheels, Nero DS Two-Tone Bodywork, Carbon Fibre Front Spoiler, Carbon Fibre Side Air Splitter, Carbon Fibre Underdoor Cover, Carbon Fibre Rear Diffuser, Brake Calipers in Allumino, Black Tailpipe Tips, 'Scuderia Ferrari' Shields on Fenders, Silver Dedication Plaque.