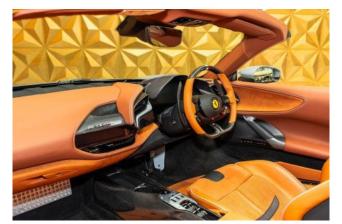

**Interior & Comfort:** Dual-Colour Leather Interior Trim in Terra Bruciata, Central Seat Inserts in Alcantara, Cavallino Stitched on Headrests, Steering Wheel with Tricolour Stitching, Carbon Fibre Driver Zone + LEDs, Carbon Fibre Dashboard Inserts, Leather/Alcantara Floor Mats, Piping on Seat Sides, Coloured Passenger Compartment Details.

## **Specifications:**

ID: HZB-274

Final Price: 698500.00 EUR

Interior Color: Orange Number of Seats: 2 Steering Side: Right

Condition: New

- ⊕ 4WD
- Plug-in Hybrid Petrol
- :Ĝ A/T
- ⇔ Convertible