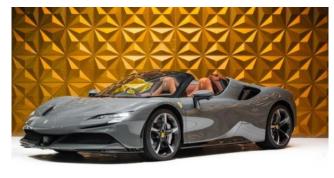

## Ferrari SF90 Spider, 2024

## Ferrari SF90 Spider 08/2024

**Performance & Handling:** Carbon-Ceramic Brake System (CCM), E-Diff with SSC Integration, Electronic Power Steering (EPS), SCM3 Magnaride Suspension, Electronic Side Slip Control (eSSC), Race Manettino Steering Wheel Selector, Front Suspension Lifter, Ventilated Full Electric Seats.

**Exterior & Wheels:** 20" Alloy Wheels, Nero DS Two-Tone Bodywork, Carbon Fibre Front Spoiler, Carbon Fibre Side Air Splitter, Carbon Fibre Underdoor Cover, Carbon Fibre Rear Diffuser, Brake Calipers in Allumino, Black Tailpipe Tips, 'Scuderia Ferrari' Shields on Fenders, Silver Dedication Plaque.

**Interior & Comfort:** Dual-Colour Leather Interior Trim in Terra Bruciata, Central Seat Inserts in Alcantara, Cavallino Stitched on Headrests, Steering Wheel with Tricolour Stitching, Carbon Fibre Driver Zone + LEDs, Carbon Fibre Dashboard Inserts, Leather/Alcantara Floor Mats, Piping on Seat Sides, Coloured Passenger Compartment Details.