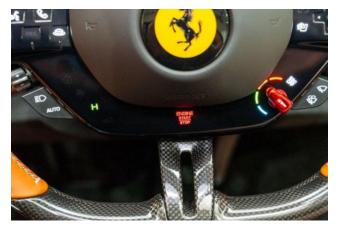

## Ferrari SF90 Spider 08/2024

**Performance & Handling:** Carbon-Ceramic Brake System (CCM), E-Diff with SSC Integration, Electronic Power Steering (EPS), SCM3 Magnaride Suspension, Electronic Side Slip Control (eSSC), Race Manettino Steering Wheel Selector, Front Suspension Lifter, Ventilated Full Electric Seats.

**Multimedia & Features:** Apple CarPlay, Bluetooth Audio Streaming, DAB Digital Radio, Premium Hi-Fi System, Ferrari Multimedia System, Keyless Start, Engine Start Button on Steering Wheel.