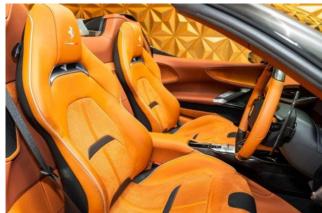

**Interior & Comfort:** Dual-Colour Leather Interior Trim in Terra Bruciata, Central Seat Inserts in Alcantara, Cavallino Stitched on Headrests, Steering Wheel with Tricolour Stitching, Carbon Fibre Driver Zone + LEDs, Carbon Fibre Dashboard Inserts, Leather/Alcantara Floor Mats, Piping on Seat Sides, Coloured Passenger Compartment Details.