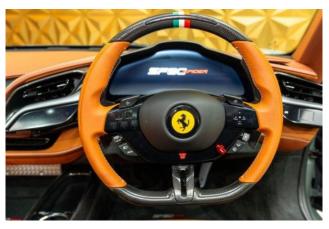

**Interior & Comfort:** Dual-Colour Leather Interior Trim in Terra Bruciata, Central Seat Inserts in Alcantara, Cavallino Stitched on Headrests, Steering Wheel with Tricolour Stitching, Carbon Fibre Driver Zone + LEDs, Carbon Fibre Dashboard Inserts, Leather/Alcantara Floor Mats, Piping on Seat Sides, Coloured Passenger Compartment Details.

**Multimedia & Features:** Apple CarPlay, Bluetooth Audio Streaming, DAB Digital Radio, Premium Hi-Fi System, Ferrari Multimedia System, Keyless Start, Engine Start Button on Steering Wheel.