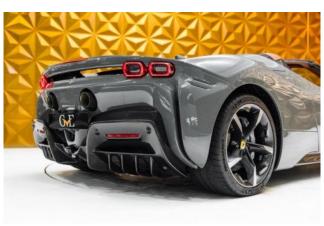

**Exterior & Wheels:** 20" Alloy Wheels, Nero DS Two-Tone Bodywork, Carbon Fibre Front Spoiler, Carbon Fibre Side Air Splitter, Carbon Fibre Underdoor Cover, Carbon Fibre Rear Diffuser, Brake Calipers in Allumino, Black Tailpipe Tips, 'Scuderia Ferrari' Shields on Fenders, Silver Dedication Plaque.