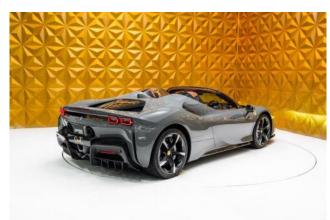

**Exterior & Wheels:** 20" Alloy Wheels, Nero DS Two-Tone Bodywork, Carbon Fibre Front Spoiler, Carbon Fibre Side Air Splitter, Carbon Fibre Underdoor Cover, Carbon Fibre Rear Diffuser, Brake Calipers in Allumino, Black Tailpipe Tips, 'Scuderia Ferrari' Shields on Fenders, Silver Dedication Plaque.