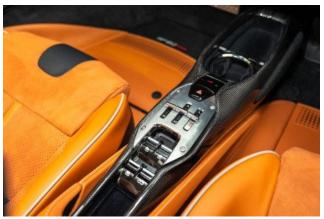

## Ferrari SF90 Spider 08/2024

**Performance & Handling:** Carbon-Ceramic Brake System (CCM), E-Diff with SSC Integration, Electronic Power Steering (EPS), SCM3 Magnaride Suspension, Electronic Side Slip Control (eSSC), Race Manettino Steering Wheel Selector, Front Suspension Lifter, Ventilated Full Electric Seats.

**Interior & Comfort:** Dual-Colour Leather Interior Trim in Terra Bruciata, Central Seat Inserts in Alcantara, Cavallino Stitched on Headrests, Steering Wheel with Tricolour Stitching, Carbon Fibre Driver Zone + LEDs, Carbon Fibre Dashboard Inserts, Leather/Alcantara Floor Mats, Piping on Seat Sides, Coloured Passenger Compartment Details.