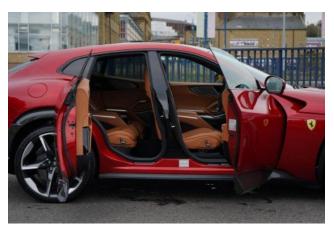

Exterior: This Purosangue is finished in a **bold red exterior color**, paired with 22-23-inch chrome-painted alloy wheels for a striking look. Electrochromic heated side mirrors with automatic closure ensure visibility and convenience, while electric front windows and a tire repair kit add practicality.

**Interior:** The Purosangue's interior is designed for luxury and performance, featuring **premium materials and intuitive controls**. The **10.2-inch passenger display** provides additional information and entertainment options, while **the high-end audio system** delivers an immersive sound experience.