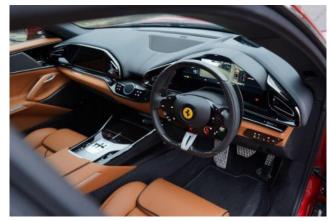

**Interior:** The Purosangue's interior is designed for luxury and performance, featuring **premium materials and intuitive controls**. The **10.2-inch passenger display** provides additional information and entertainment options, while **the high-end audio system** delivers an immersive sound experience.