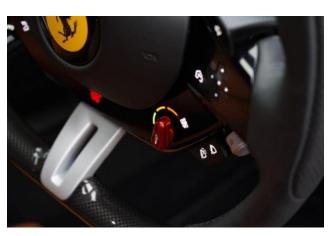

**Interior:** The Purosangue's interior is designed for luxury and performance, featuring **premium materials and intuitive controls**. The **10.2-inch passenger display** provides additional information and entertainment options, while **the high-end audio system** delivers an immersive sound experience.

**Performance:** The Purosangue is equipped with **CCM4 carbon-ceramic brakes** for exceptional stopping power, along with **EPS (Dynamic Electronic Power Steering)** for precision control. The **Ferrari Active Suspension System** enhances comfort and handling, adapting to various driving conditions.