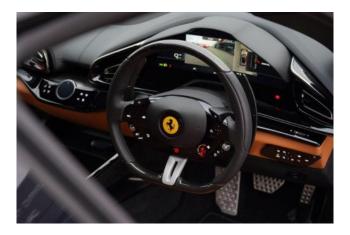

Technology and Multimedia: This model includes a state-of-the-art infotainment system with Ferrari's latest HMI interface, Bluetooth audio streaming, and a USB port on the central tunnel. The smartphone interface and wireless charger provide seamless connectivity.