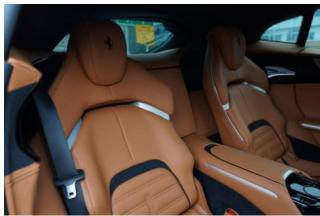

**Interior:** The Purosangue's interior is designed for luxury and performance, featuring **premium materials and intuitive controls**. The **10.2-inch passenger display** provides additional information and entertainment options, while **the high-end audio system** delivers an immersive sound experience.

## **Specifications:**

ID: GFY-992

Final Price: 579000.00 EUR

Interior Color: Brown Number of Seats: 5 Steering Side: Right

Condition: New

® 6.5 l

Petrol

**Ů** A/T