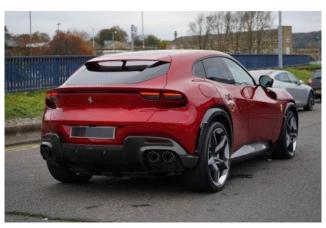

Exterior: This Purosangue is finished in a **bold red exterior color**, paired with 22-23-inch chrome-painted alloy wheels for a striking look. Electrochromic heated side mirrors with automatic closure ensure visibility and convenience, while electric front windows and a tire repair kit add practicality.

**⇔** SUV