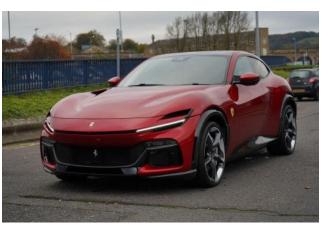

Exterior: This Purosangue is finished in a **bold red exterior color**, paired with 22-23-inch chrome-painted alloy wheels for a striking look. Electrochromic heated side mirrors with automatic closure ensure visibility and convenience, while electric front windows and a tire repair kit add practicality.