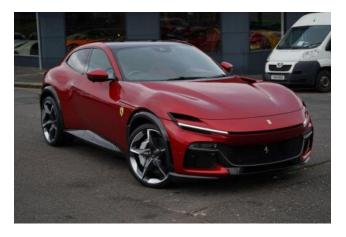

Exterior: This Purosangue is finished in a **bold red exterior color**, paired with 22-23-inch chrome-painted alloy wheels for a striking look. Electrochromic heated side mirrors with automatic closure ensure visibility and convenience, while electric front windows and a tire repair kit add practicality.