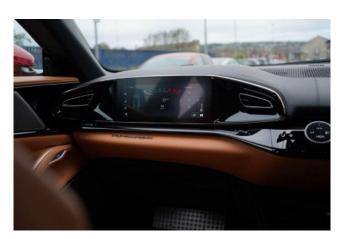

**Interior:** The Purosangue's interior is designed for luxury and performance, featuring **premium materials and intuitive controls**. The **10.2-inch passenger display** provides additional information and entertainment options, while **the high-end audio system** delivers an immersive sound experience.

Technology and Multimedia: This model includes a state-of-the-art infotainment system with Ferrari's latest HMI interface, Bluetooth audio streaming, and a USB port on the central tunnel. The smartphone interface and wireless charger provide seamless connectivity.