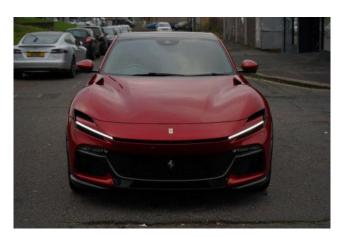

Exterior: This Purosangue is finished in a **bold red exterior color**, paired with 22-23-inch chrome-painted alloy wheels for a striking look. Electrochromic heated side mirrors with automatic closure ensure visibility and convenience, while electric front windows and a tire repair kit add practicality.

sensors, a rear parking camera, surround-view system, and a tire pressure and temperature monitoring system (TPTMS) ensure an easier and safer driving experience.

**Lighting:** The **Full Matrix-LED headlights with adaptive front lighting** provide superior visibility and intelligent lighting control.