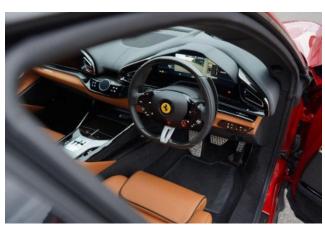

**Interior:** The Purosangue's interior is designed for luxury and performance, featuring **premium materials and intuitive controls**. The **10.2-inch passenger display** provides additional information and entertainment options, while **the high-end audio system** delivers an immersive sound experience.

Technology and Multimedia: This model includes a state-of-the-art infotainment system with Ferrari's latest HMI interface, Bluetooth audio streaming, and a USB port on the central tunnel. The smartphone interface and wireless charger provide seamless connectivity.