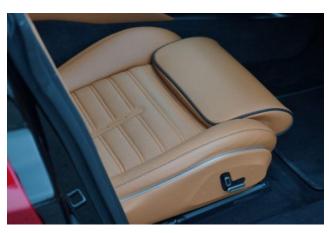

Comfort Equipment: The four-zone air conditioning system ensures personalized climate control for all passengers. Full electric seats provide superior comfort, and the keyless engine start system enhances convenience. The rain and light sensors automatically adjust wipers and headlights for changing weather conditions.

**Interior:** The Purosangue's interior is designed for luxury and performance, featuring **premium materials and intuitive controls**. The **10.2-inch passenger display** provides additional information and entertainment options, while **the high-end audio system** delivers an immersive sound experience.

## **Specifications:**

ID: GFY-992

Final Price: 579000.00 EUR

Interior Color: Brown Number of Seats: 5 Steering Side: Right

Condition: New

® 6.5 l

Petrol

**Ů** A/T