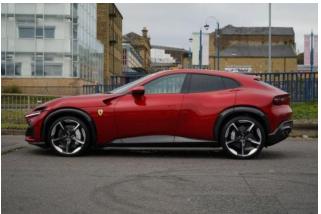

Exterior: This Purosangue is finished in a **bold red exterior color**, paired with 22-23-inch chrome-painted alloy wheels for a striking look. Electrochromic heated side mirrors with automatic closure ensure visibility and convenience, while electric front windows and a tire repair kit add practicality.