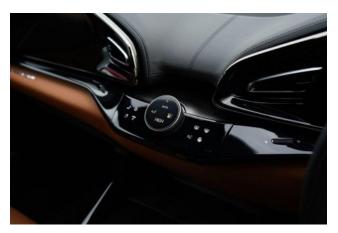

**Interior:** The Purosangue's interior is designed for luxury and performance, featuring **premium materials and intuitive controls**. The **10.2-inch passenger display** provides additional information and entertainment options, while **the high-end audio system** delivers an immersive sound experience.

Technology and Multimedia: This model includes a state-of-the-art infotainment system with Ferrari's latest HMI interface, Bluetooth audio streaming, and a USB port on the central tunnel. The smartphone interface and wireless charger provide seamless connectivity.