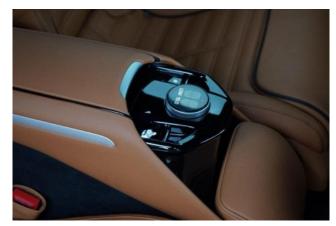

Comfort Equipment: The four-zone air conditioning system ensures personalized climate control for all passengers. Full electric seats provide superior comfort, and the keyless engine start system enhances convenience. The rain and light sensors automatically adjust wipers and headlights for changing weather conditions.