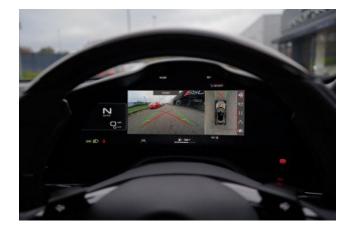

Driver Assistance Systems: The Purosangue features adaptive cruise control with automatic emergency braking, lane departure warning, lane-keeping assist, and blind spot detection for added safety. Front and rear parking

sensors, a rear parking camera, surround-view system, and a tire pressure and temperature monitoring system (TPTMS) ensure an easier and safer driving experience.

**Lighting:** The **Full Matrix-LED headlights with adaptive front lighting** provide superior visibility and intelligent lighting control.