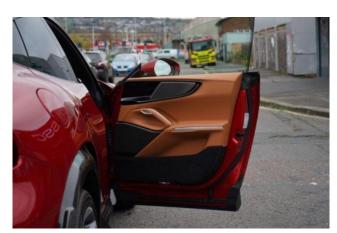

**Interior:** The Purosangue's interior is designed for luxury and performance, featuring **premium materials and intuitive controls**. The **10.2-inch passenger display** provides additional information and entertainment options, while **the high-end audio system** delivers an immersive sound experience.