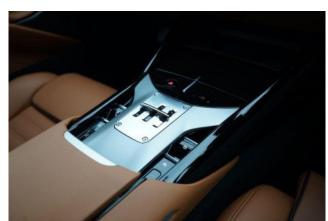

**Interior:** The Purosangue's interior is designed for luxury and performance, featuring **premium materials and intuitive controls**. The **10.2-inch passenger display** provides additional information and entertainment options, while **the high-end audio system** delivers an immersive sound experience.

Technology and Multimedia: This model includes a state-of-the-art infotainment system with Ferrari's latest HMI interface, Bluetooth audio streaming, and a USB port on the central tunnel. The smartphone interface and wireless charger provide seamless connectivity.