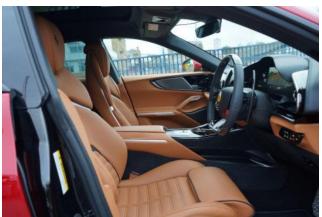

**Interior:** The Purosangue's interior is designed for luxury and performance, featuring **premium materials and intuitive controls**. The **10.2-inch passenger display** provides additional information and entertainment options, while **the high-end audio system** delivers an immersive sound experience.

Comfort Equipment: The four-zone air conditioning system ensures personalized climate control for all passengers. Full electric seats provide superior comfort, and the keyless engine start system enhances convenience. The rain and light sensors automatically adjust wipers and headlights for changing weather conditions.