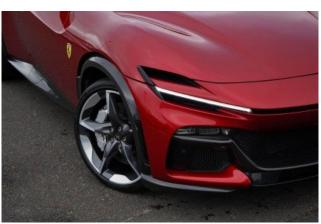

Exterior: This Purosangue is finished in a **bold red exterior color**, paired with 22-23-inch chrome-painted alloy wheels for a striking look. Electrochromic heated side mirrors with automatic closure ensure visibility and convenience, while electric front windows and a tire repair kit add practicality.

**Performance:** The Purosangue is equipped with **CCM4 carbon-ceramic brakes** for exceptional stopping power, along with **EPS (Dynamic Electronic Power Steering)** for precision control. The **Ferrari Active Suspension System** enhances comfort and handling, adapting to various driving conditions.

sensors, a rear parking camera, surround-view system, and a tire pressure and temperature monitoring system (TPTMS) ensure an easier and safer driving experience.

**Lighting:** The **Full Matrix-LED headlights with adaptive front lighting** provide superior visibility and intelligent lighting control.