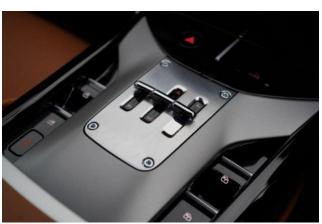

**Interior:** The Purosangue's interior is designed for luxury and performance, featuring **premium materials and intuitive controls**. The **10.2-inch passenger display** provides additional information and entertainment options, while **the high-end audio system** delivers an immersive sound experience.

Technology and Multimedia: This model includes a state-of-the-art infotainment system with Ferrari's latest HMI interface, Bluetooth audio streaming, and a USB port on the central tunnel. The smartphone interface and wireless charger provide seamless connectivity.