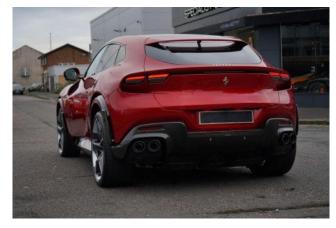

Exterior: This Purosangue is finished in a **bold red exterior color**, paired with 22-23-inch chrome-painted alloy wheels for a striking look. Electrochromic heated side mirrors with automatic closure ensure visibility and convenience, while electric front windows and a tire repair kit add practicality.