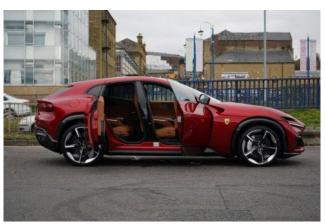

**Interior:** The Purosangue's interior is designed for luxury and performance, featuring **premium materials and intuitive controls**. The **10.2-inch passenger display** provides additional information and entertainment options, while **the high-end audio system** delivers an immersive sound experience.

## **Specifications:**

ID: GFY-992

Final Price: 579000.00 EUR

Interior Color: Brown Number of Seats: 5 Steering Side: Right

Condition: New

® 6.5 l

Petrol

**Ů** A/T