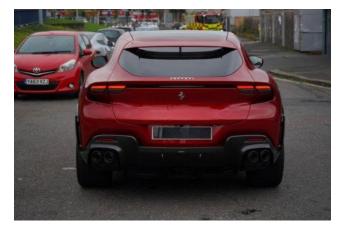

Exterior: This Purosangue is finished in a **bold red exterior color**, paired with 22-23-inch chrome-painted alloy wheels for a striking look. Electrochromic heated side mirrors with automatic closure ensure visibility and convenience, while electric front windows and a tire repair kit add practicality.